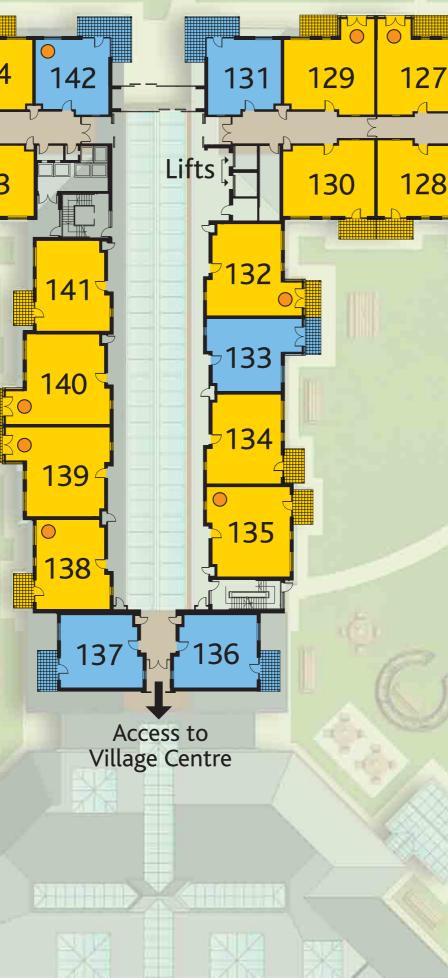

# ground floor

Key

One bedroom property Two bedroom property O Properties for sale

Wrap round balcony

Walk in bay with patio

Walk in bay window

104 102

121

122

 $\bigcirc$ 

125

126

123

124

الم الم

 $\bigcirc$ 

327

328

**9** 325

326

 $\bigcirc$ 

323

324

Lounge Area

 $\bigcirc$ 

321

322

 $\bigcirc$ 

X

Wrap round balcony

 $\bigcirc$ 

427

428

425

426

0

423

424

Lounge Area

429

430

431

 $\bigcirc$ 

ار ا

440

439

438

X

 $\bigcirc$ 

 $\bigcirc$ 

 $\bigcirc$ 

 $\bigcirc$ 

432

433

434

435

X

Lifts