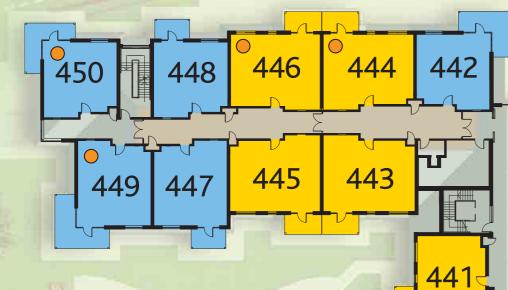

430

431

 $\bigcirc$ 

ار ا

440

439

438

X

 $\bigcirc$ 

 $\bigcirc$ 

 $\bigcirc$ 

 $\bigcirc$ 

432

433

434

435

X

Lifts