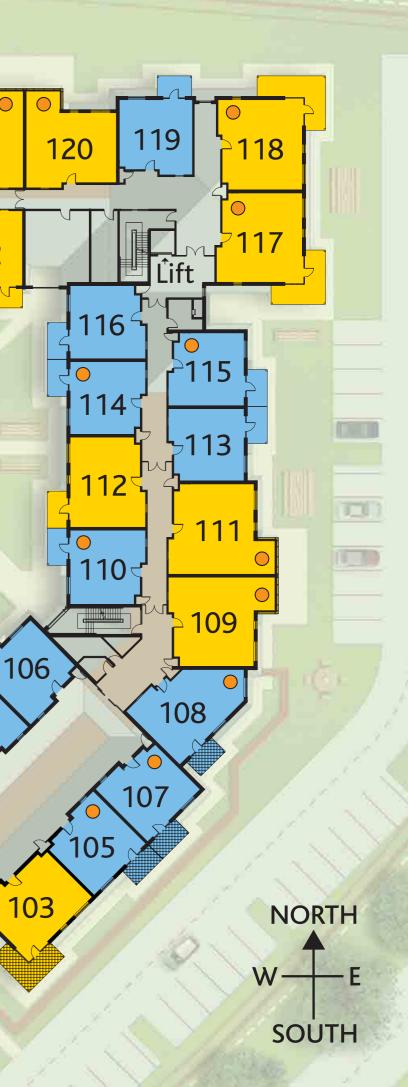

# ground floor

Key

One bedroom property Two bedroom property O Properties for sale

Wrap round balcony

Walk in bay with patio

Walk in bay window

104 102

121

122

 $\bigcirc$ 

125

126

123

124

الم الم

 $\bigcirc$ 

327

328

**9** 325

326

 $\bigcirc$ 

323

324

Lounge Area

 $\bigcirc$ 

321

322

 $\bigcirc$ 

X

Wrap round balcony

 $\bigcirc$ 

427

428

425

426

0

423

424

Lounge Area

429

430

431

 $\bigcirc$ 

ار ا

440

439

438

X

 $\bigcirc$ 

 $\bigcirc$ 

 $\bigcirc$ 

 $\bigcirc$ 

432

433

434

435

X

Lifts