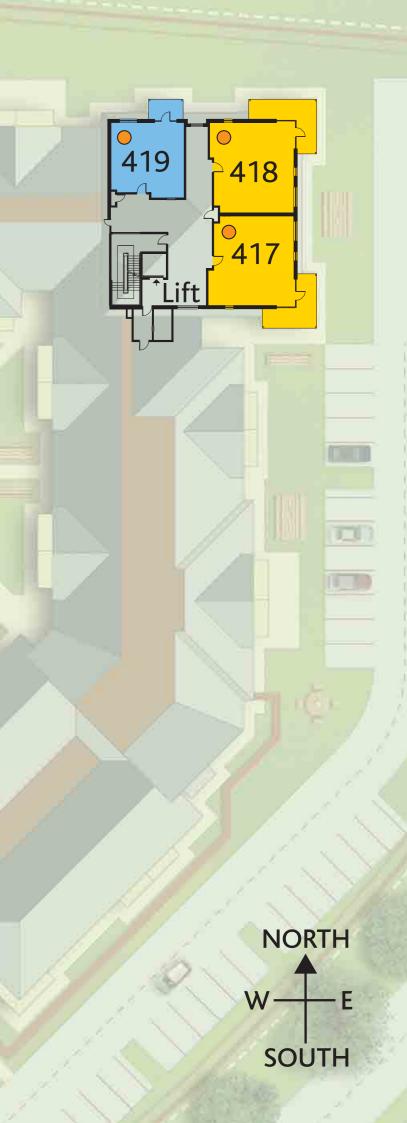

e





Wrap round patio

X

X



Walk in bay with patio



21

22





 $\langle \bigcirc$ 

# ground floor

Key

One bedroom property Two bedroom property O Properties for sale







Wrap round balcony



Walk in bay with patio

Walk in bay window



104 102

121

122

 $\bigcirc$ 

125

126

123

124

الم الم







 $\bigcirc$ 

327

328

**9** 325

326

 $\bigcirc$ 

323

324

Lounge Area

 $\bigcirc$ 

321

322

 $\bigcirc$ 

X

Wrap round balcony







 $\bigcirc$ 

427

428

425

426

0

423

424

Lounge Area

429

430

431

 $\bigcirc$ 

ار ا

440

439

438

X

 $\bigcirc$ 

 $\bigcirc$ 

 $\bigcirc$ 

 $\bigcirc$ 

432

433

434

435

X

Lifts

# third floor

#### Key

- One bedroom property
- Two bedroom property
- Properties for sale



Walk in bay window

Wrap round balcony



## stay active stay younger

### A Village with a superb range of facilities right on your doorstep, so there's always a choice of things to do.

Shenley Wood Village has its own library, smart IT room with computers, internet access and email. There's a welcoming coffee shop and friendly bar run by residents. If you want to help organise a get-together, a party or a dance, the Village Hall is just the place.

Or perhaps you'd enjoy relaxing in the landscaped gardens, terraced area or just pampering yourself in the beauty salon.

And like most traditional villages, Shenley Wood has its own convenience shop, hairdresser, a laundry and laundrette, woodwork and craft rooms and a greenhouse.



Surf the web in the Village I.T. Centre





A typical Village beauty salon

A typical Village sho