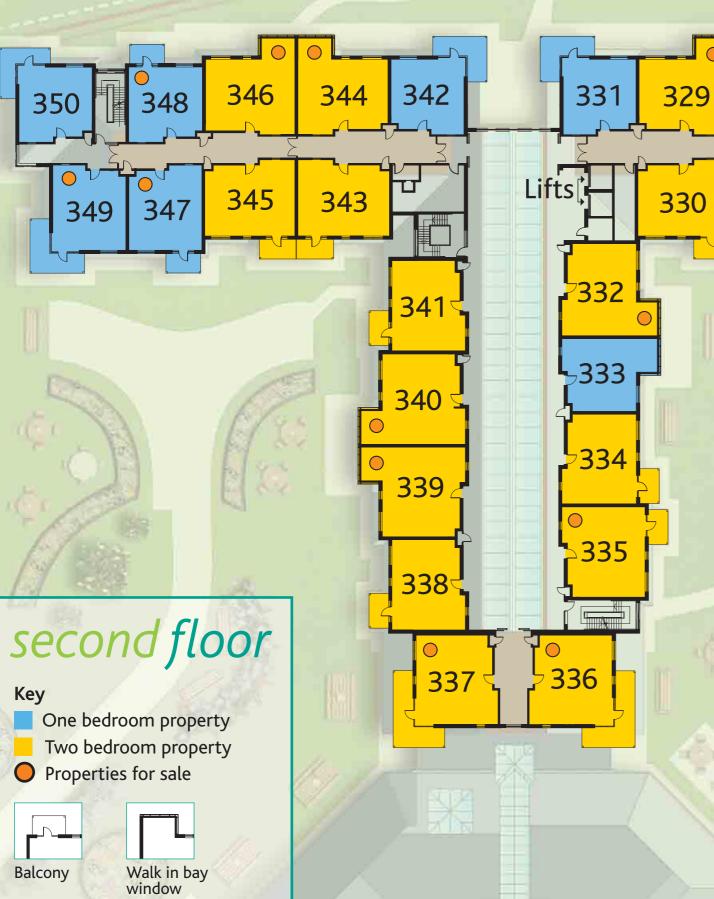

327

328

**9** 325

326

 $\bigcirc$ 

323

324

Lounge Area

 $\bigcirc$ 

321

322

 $\bigcirc$ 

X

Wrap round balcony

 $\bigcirc$ 

427

428

425

426

0

423

424

Lounge Area

429

430

431

 $\bigcirc$ 

ار ا

440

439

438

X

 $\bigcirc$ 

 $\bigcirc$ 

 $\bigcirc$ 

 $\bigcirc$ 

432

433

434

435

X

Lifts