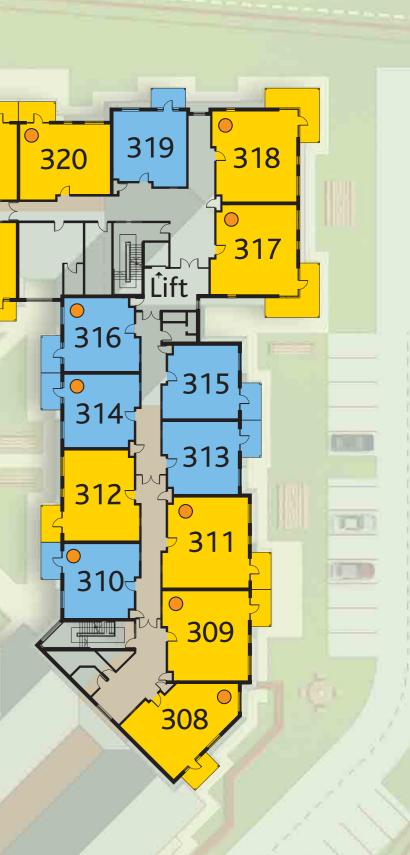

# third floor

#### Key

- One bedroom property
- Two bedroom property
- Properties for sale

Walk in bay window

Wrap round balcony