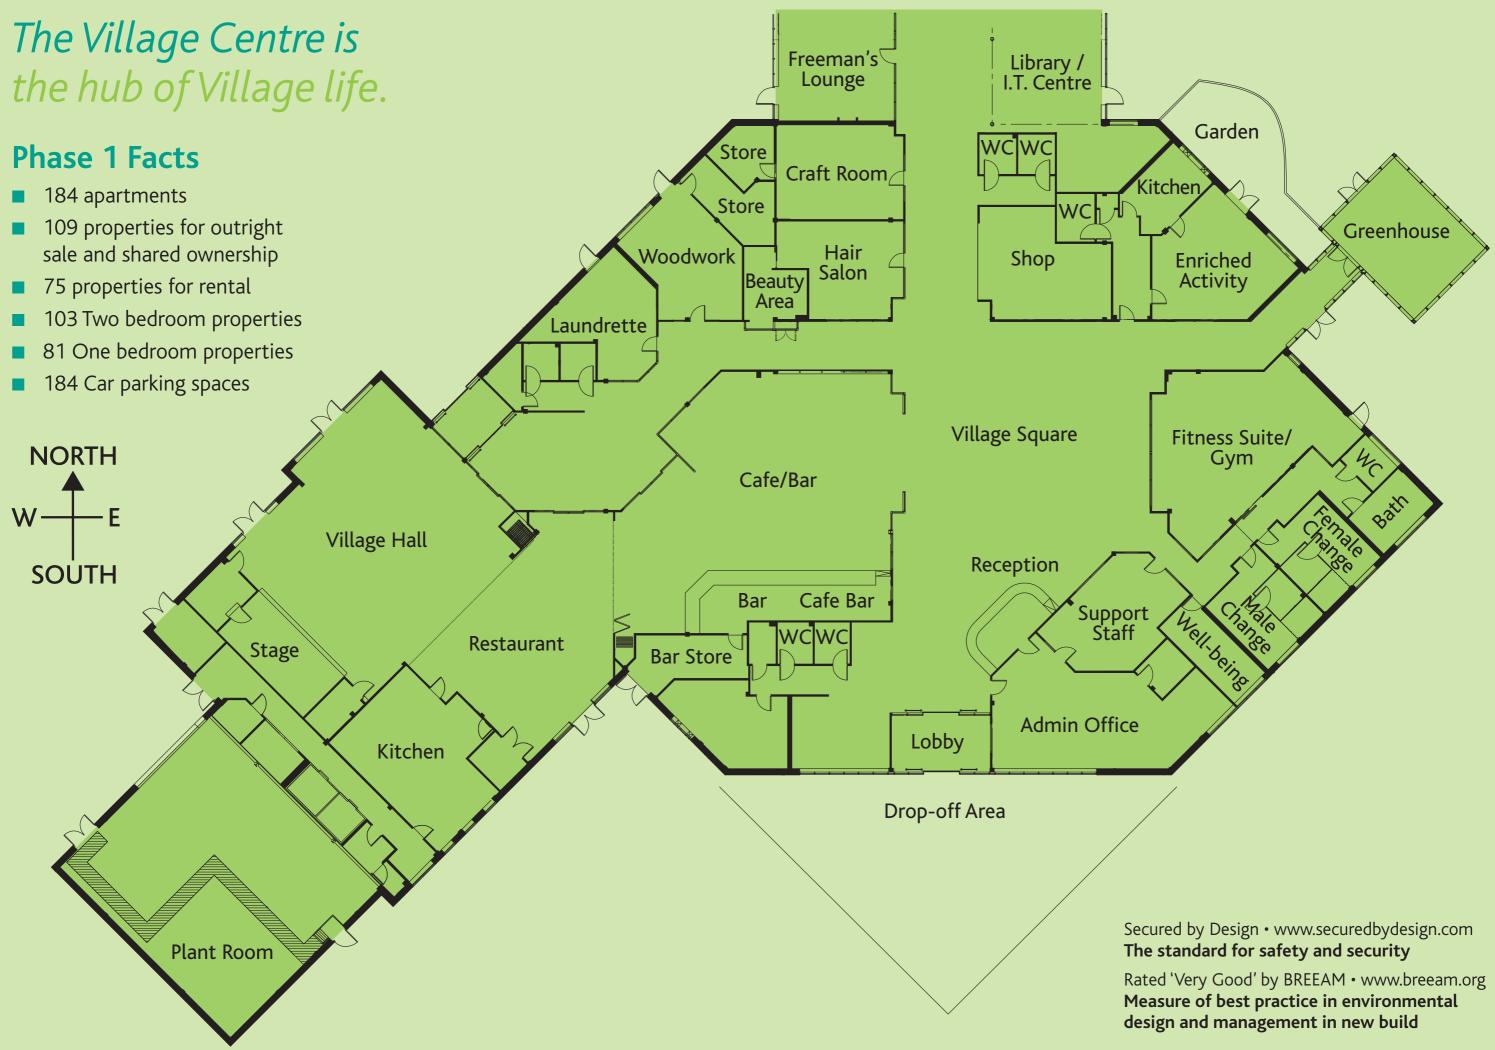

## lower ground floor

#### Key

One bedroom propertyTwo bedroom property

• Properties for sale

Wrap round patio

X

X

Walk in bay with patio

21

### A Village with a superb range of facilities right on your doorstep, so there's always a choice of things to do.

Shenley Wood Village has its own library, smart IT room with computers, internet access and email. There's a welcoming coffee shop and friendly bar run by residents. If you want to help organise a get-together, a party or a dance, the Village Hall is just the place.

Or perhaps you'd enjoy relaxing in the landscaped gardens, terraced area or just pampering yourself in the beauty salon.

And like most traditional villages, Shenley Wood has its own convenience shop, hairdresser, a laundry and laundrette, woodwork and craft rooms and a greenhouse.