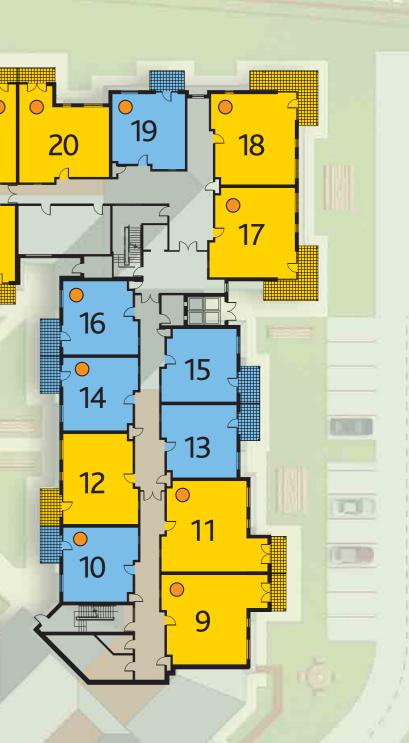

# ground floor

Key

One bedroom property Two bedroom property O Properties for sale

Wrap round balcony

Walk in bay with patio

Walk in bay window

104 102

121