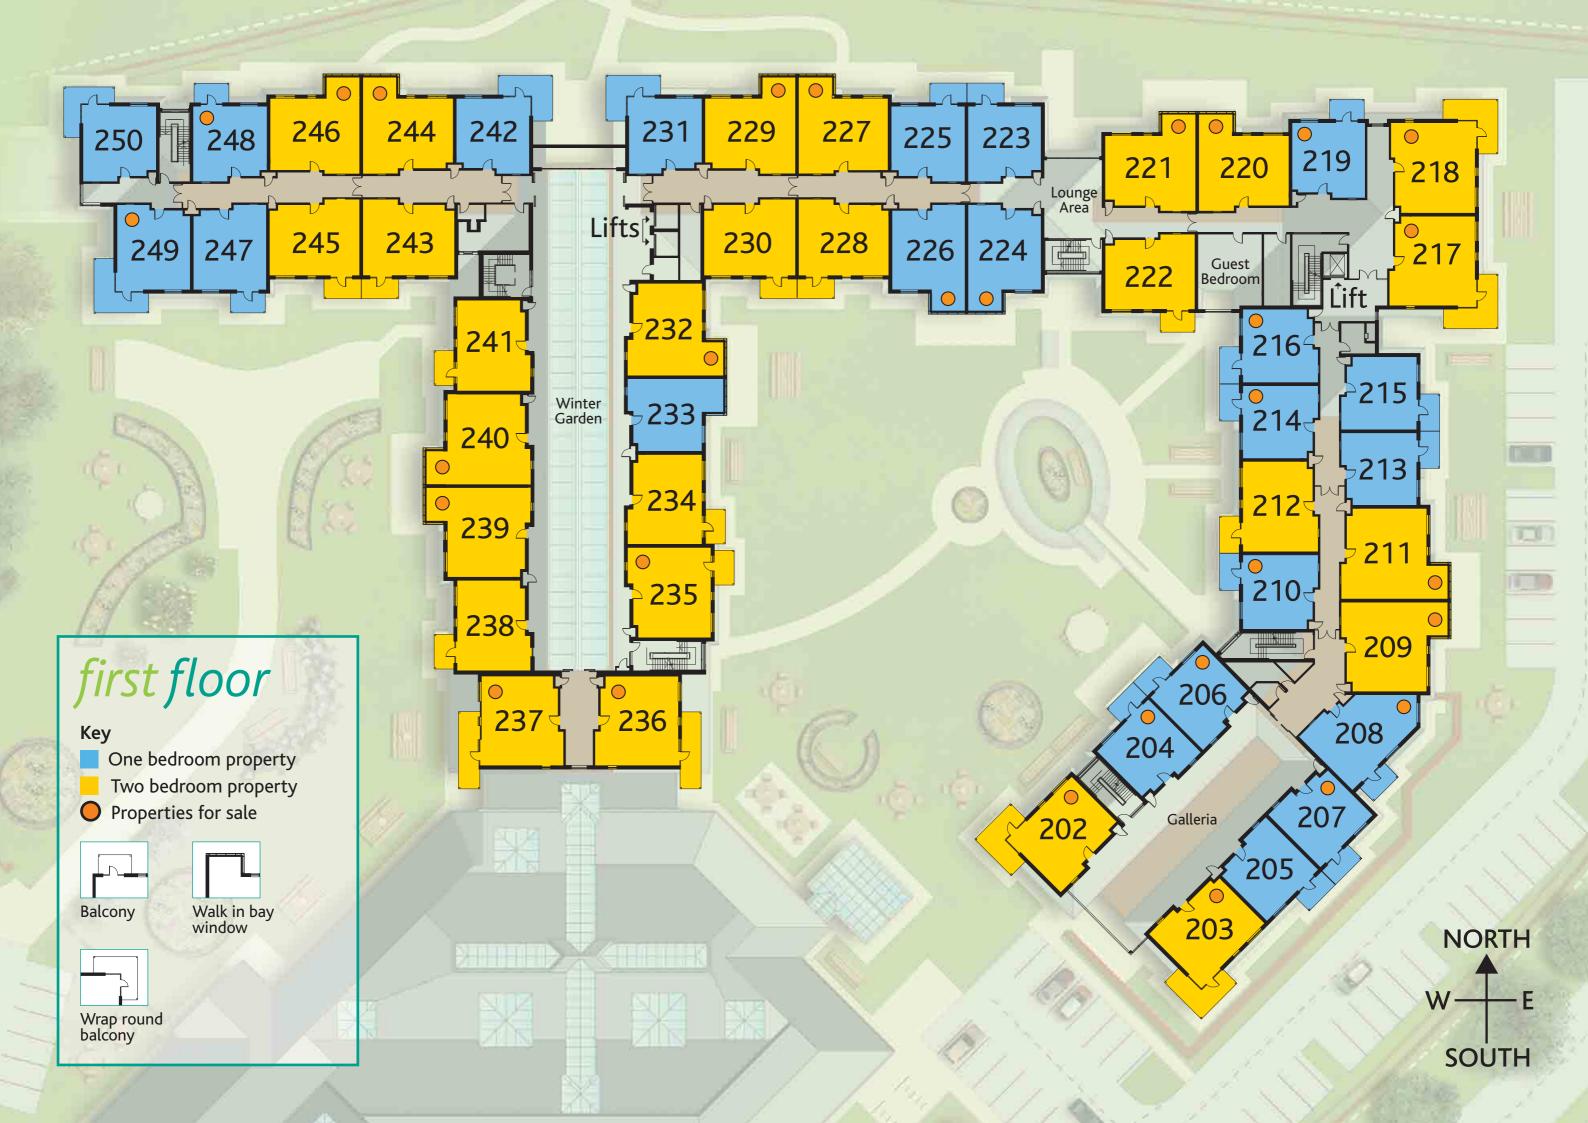

# ground floor

Key

One bedroom property Two bedroom property O Properties for sale

Wrap round balcony

Walk in bay with patio

Walk in bay window

104 102

121