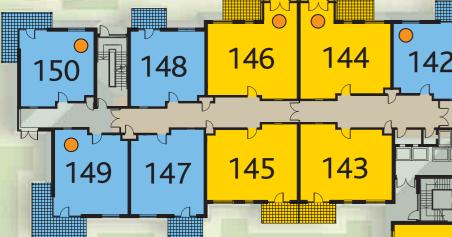

# ground floor

Key

One bedroom property Two bedroom property O Properties for sale

Wrap round balcony

Walk in bay with patio

Walk in bay window

104 102

121

122

 $\bigcirc$ 

125

126

123

124

الم الم

 $\bigcirc$ 