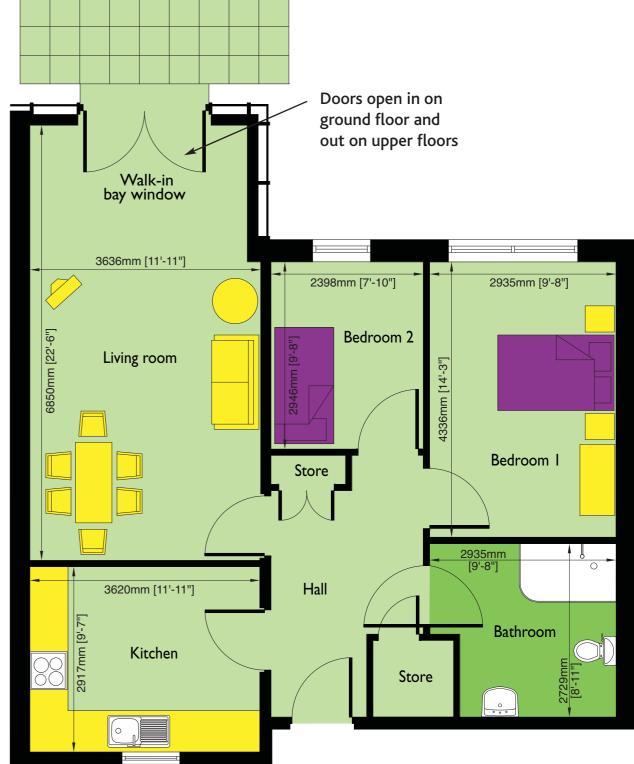

## typical two bedroom apartment

#### Gross Internal Area: 75.85m<sup>2</sup> (816.44ft<sup>2</sup>)