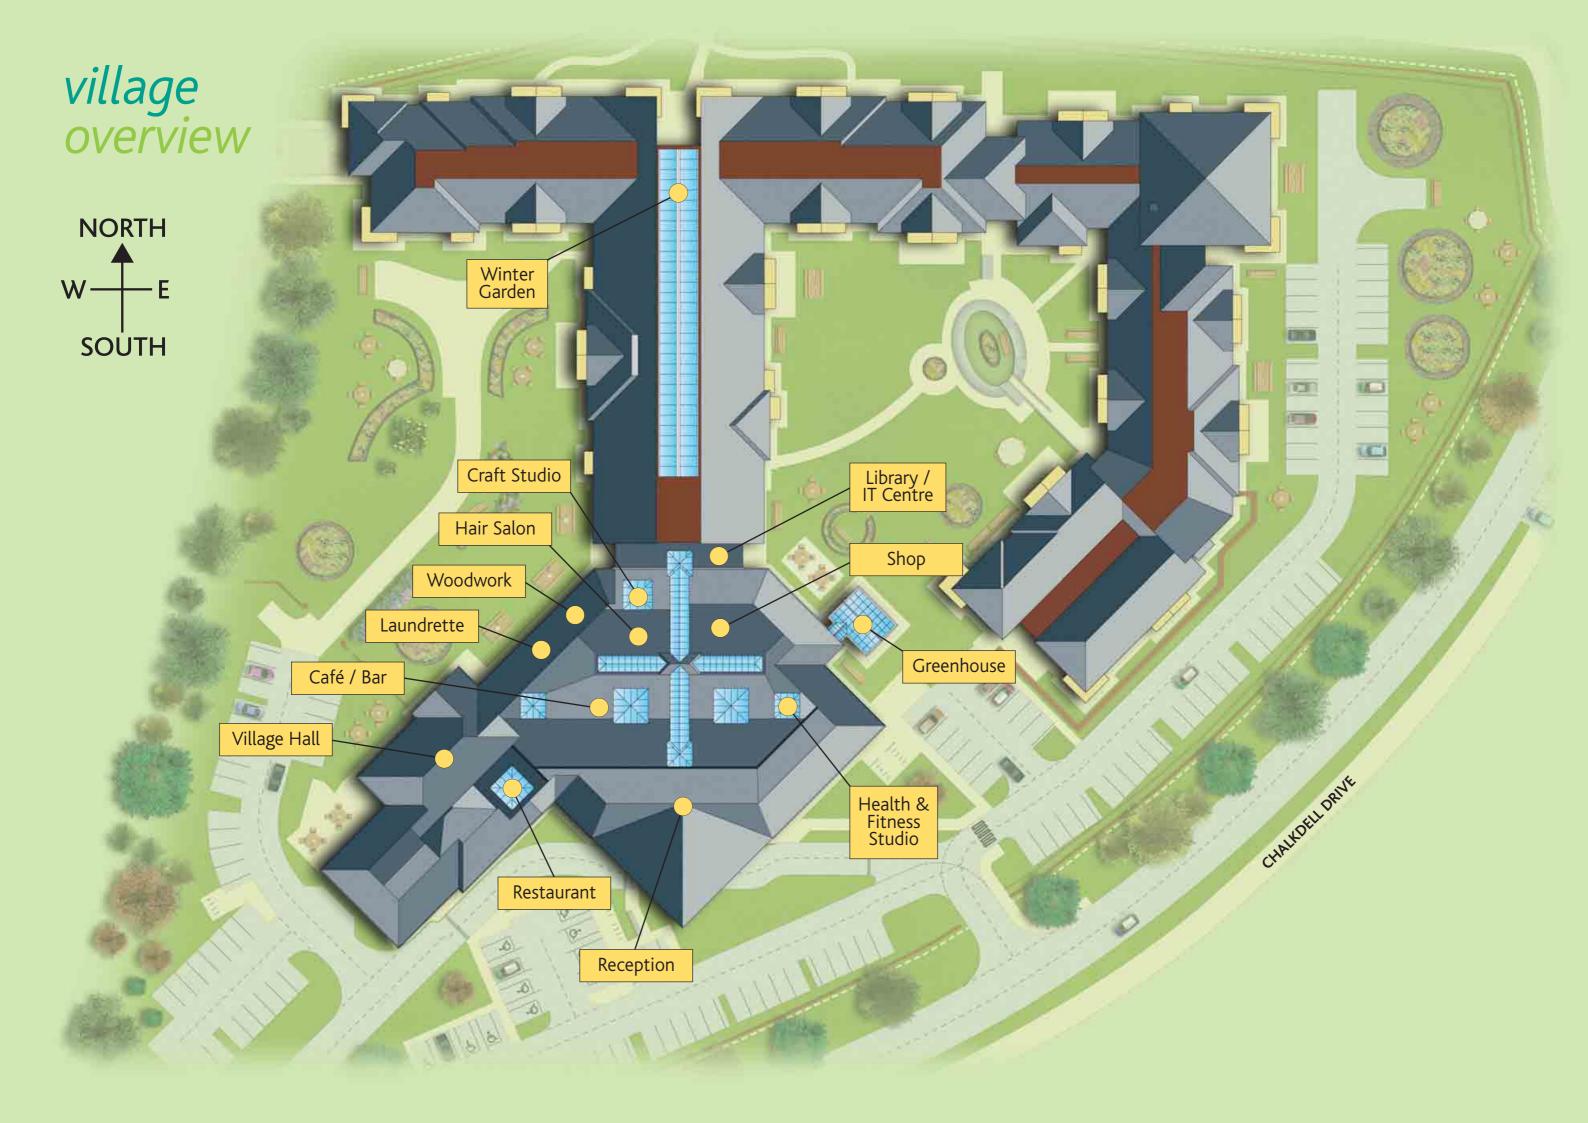

### A Village with a superb range of facilities right on your doorstep, so there's always a choice of things to do.

Shenley Wood Village has its own library, smart IT room with computers, internet access and email. There's a welcoming coffee shop and friendly bar run by residents. If you want to help organise a get-together, a party or a dance, the Village Hall is just the place.

Or perhaps you'd enjoy relaxing in the landscaped gardens, terraced area or just pampering yourself in the beauty salon.

And like most traditional villages, Shenley Wood has its own convenience shop, hairdresser, a laundry and laundrette, woodwork and craft rooms and a greenhouse.