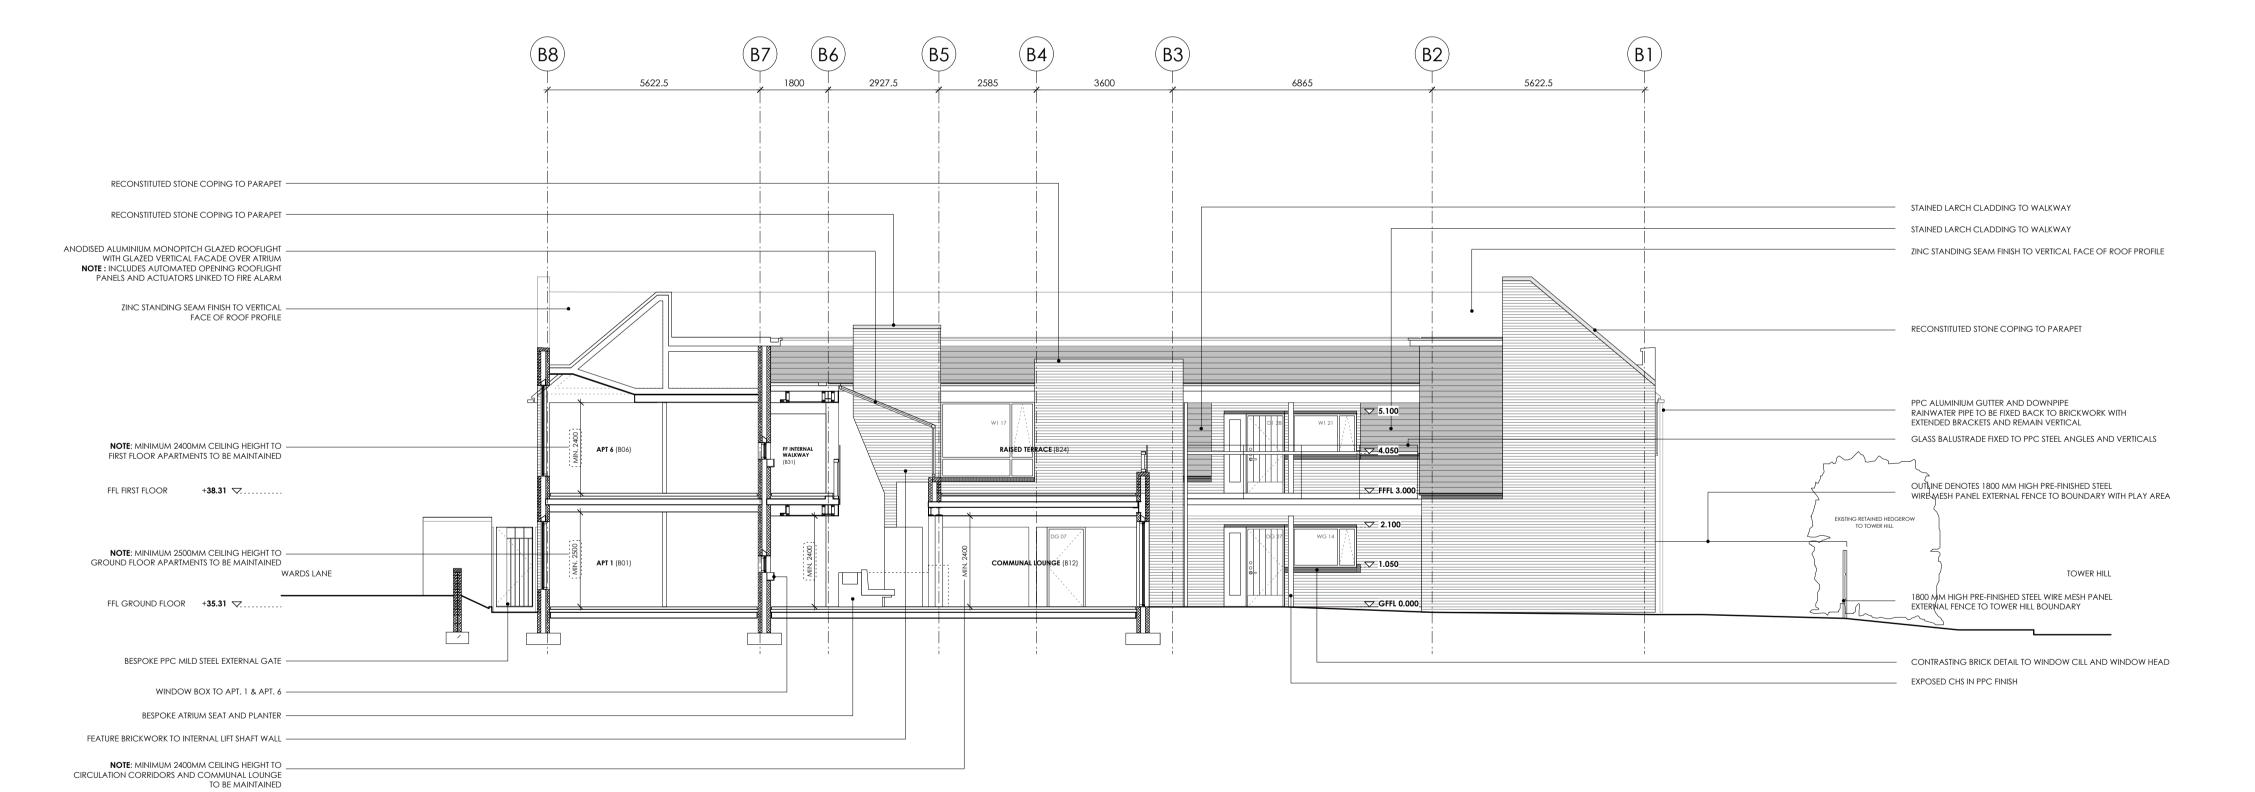

SECTION / ELEVATION EE

#### **REFERENCES**

REFER TO DRAWING L1101 - L1102 FOR FLOOR PLANS

REFER TO DRAWING L1103 FOR ROOF PLAN

REFER TO DRAWING L1101 GROUND FLOOR PLAN FOR EXTERNAL LEVELS

### **NOTES**

1. DO NOT SCALE FROM THIS DRAWING. WORK TO FIGURED DIMENSIONS ONLY. ALL DIMENSIONS TO BE CHECKED ON SITE PRIOR TO COMMENCEMENT.

2. THIS DRAWING IS TO BE READ IN CONJUNCTION WITH ALL OTHER RELEVANT DRAWINGS. ANY DISCREPANCIES, ERRORS OR OMISSIONS SHOULD BE BROUGH TO THE ATTENTION OF THE CONTRACT ADMINISTRATOR.

3. ALL EXTERNAL DIMENSIONS ARE MEASURED TO FACE OF BRICKWORK AND NOT TIMBER CLADDING, UNLESS OTHERWISE STATED

**4.** GRID LINES ARE CENTRED ON BLOCKWORK WALLS AND STRUCTURAL COLUMNS, UNLESS OTHERWISE STATED

5. REFER TO ELEVATIONS FOR EXTERNAL MATERIAL FINISHES

6. DATUM GFFL 0.000 RELATES TO GROUND FLOOR FINISHED FLOOR LEVEL

7. PROPOSED PLANTING AND TREES ARE NOT SHOWN FOR CLARITY. REFER TO PLANTING SCHEDULE AND SOFT LANDSCAPING SCHEME FOR INFORMATION.

### KEY

MOVEMENT JOINT POSITION

FACING BRICK WITH FLUSH, BRUSHED JOINTS

BRICK TYPE 2:

CONTRASTING DARK SMOOTH BLUE BRICK LAID ON EDGE WITH RECESSED JOINTS TO PERPENDS AND BOTTOM HORIZONTAL AND FLUSH JOINTS TO TOP OF WALL

TIMBER CLADDING : HORIZONTAL LARCH CLADDING WITH

RECONSTITUTED STONE

PRE-WEATHERED QUARTZ ZINC STANDING SEAM ROOF