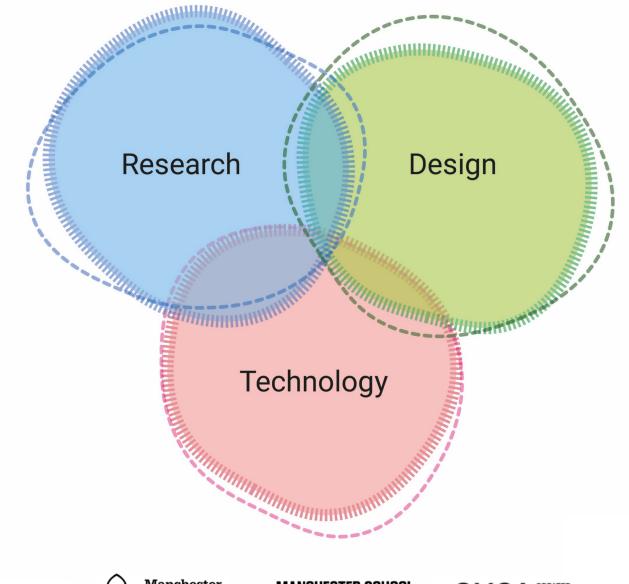

# Going forward.

Innovate UK: Healthy Ageing Trailblazer.

Bringing together expertise across three sectors