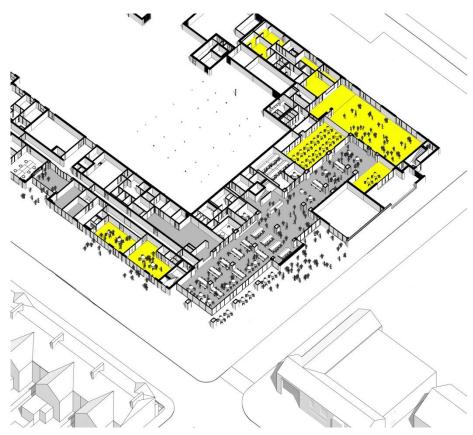

#### What can you find at Limelight?

#### **Extra Care**

81 Apartments

20 x one bed apartments

61 two apartments for

Rent and Shared Ownership

#### Community

Amaryllis Day Nursery - 52

Mosaic Cafe

Limelight Library

Venue and Room Hire inc

Event Kitchen

Hair and Beauty Hub

**Sports Changing Rooms** 

#### Health

Limelight Health & Well-Being

**GP Services** 

MFT Community Services

Trafford CCG Services

Limelight Pharmacy

eyePAD Opticians