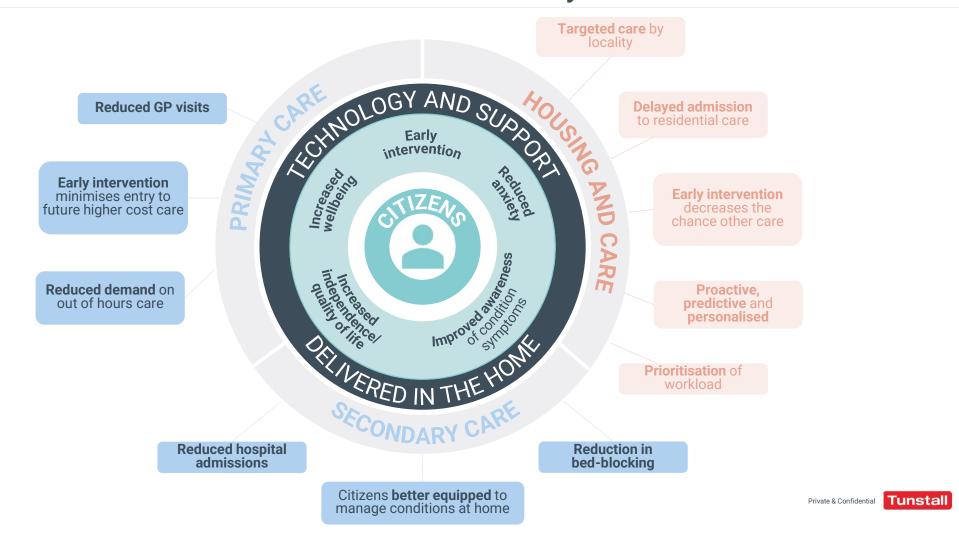

T

HEAD OF GLOBAL MARKET INSIGHTS

TUNSTALL HEALTHCARE

### Market Evolution – What's Happening?



Health and social care are merging



Growth of rental model in retirement communities



Expansion of public / private partnerships



Upgrades to the national communications networks



Changing expectations

### Putting People at the Heart of Technology

## Ten foundational TAPPI principles to build technology into housing

Developed by Housing LIN



#### **TAPPI**

Technology for our Ageing Population: Panel for Innovation



### Moving Forward Together



Moving to digital solutions



Proactive and preventative



Citizen involvement



The need to get things right



Integrated systems and population health

Private & Confidential

#### Value and Benefits to Citizens and the System



#### Challenges



Working in partnership



Technology has historically been seen as a barrier



Culture change is required

#### **SMART:** Culture Change

- S IMPLE
- M EANINGFUL
- (A) GREED
- R EVIEW
- T EST AND RETEST

#### Conclusions



Focus on citizen outcomes



Be curious, but measured



Follow the TAPPI principles



Work together



Think about redefining how we do things

# Tunstall Thank you