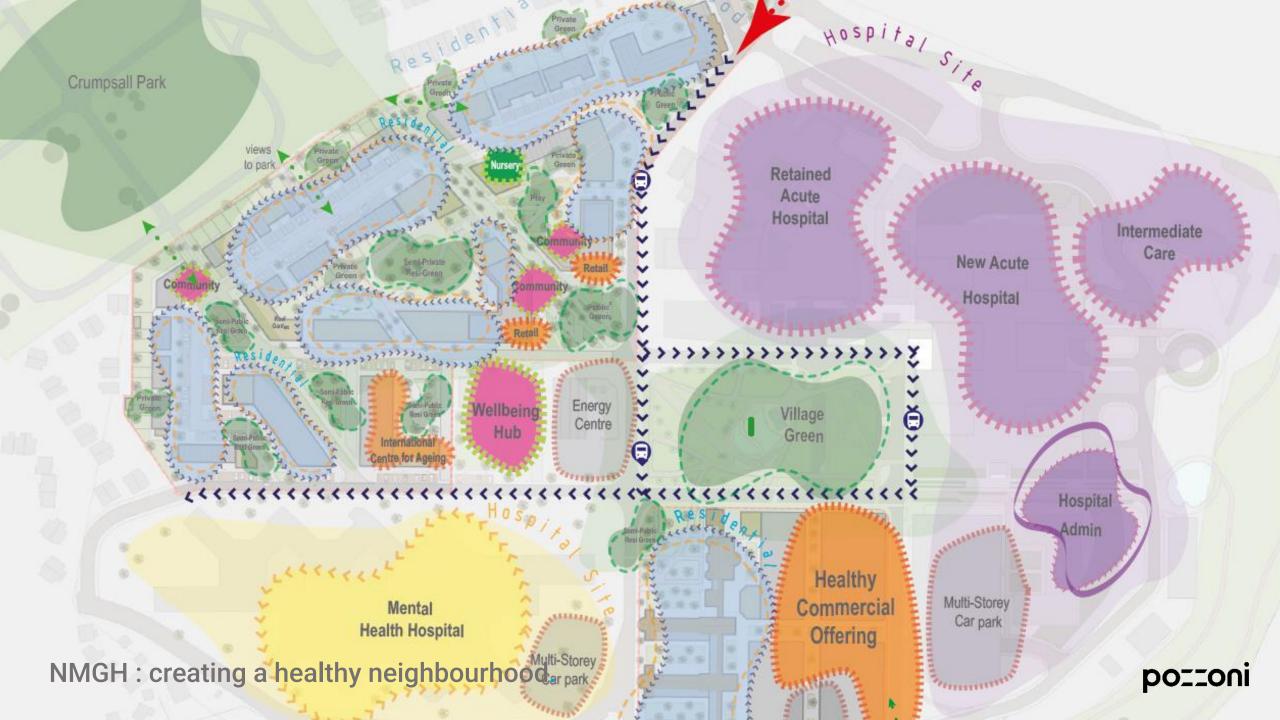

#### CRUMPSALL PARK

NEIGHBOURHOOD AREA

#### PROPOSED MENTAL HEALTH HOSPITAL

VILLAGE GREEN

COMMERCIAL AREA

NMGH : creating a healthy neighbourhood

#### PROPOSED NEW ACUTE HOSPITAL

價

1. Public and Private Amenity Space

2. Routes of Movement and Key Building Frontages

3. Building Heights Strategy

pozzoni