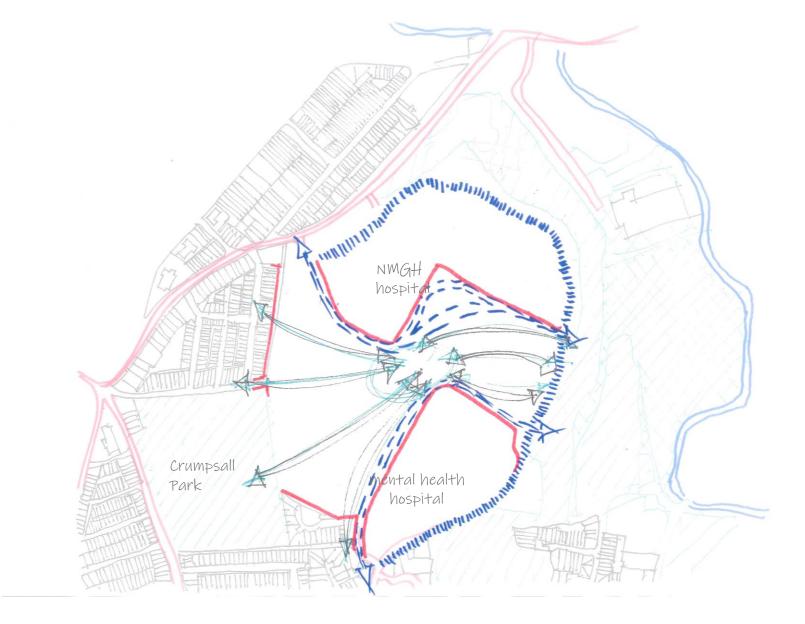

#### CRUMPSALL PARK

NEIGHBOURHOOD AREA

#### PROPOSED MENTAL HEALTH HOSPITAL

VILLAGE GREEN

COMMERCIAL AREA

NMGH : creating a healthy neighbourhood

#### PROPOSED NEW ACUTE HOSPITAL

價

1. Public and Private Amenity Space

2. Routes of Movement and Key Building Frontages

3. Building Heights Strategy

pozzoni