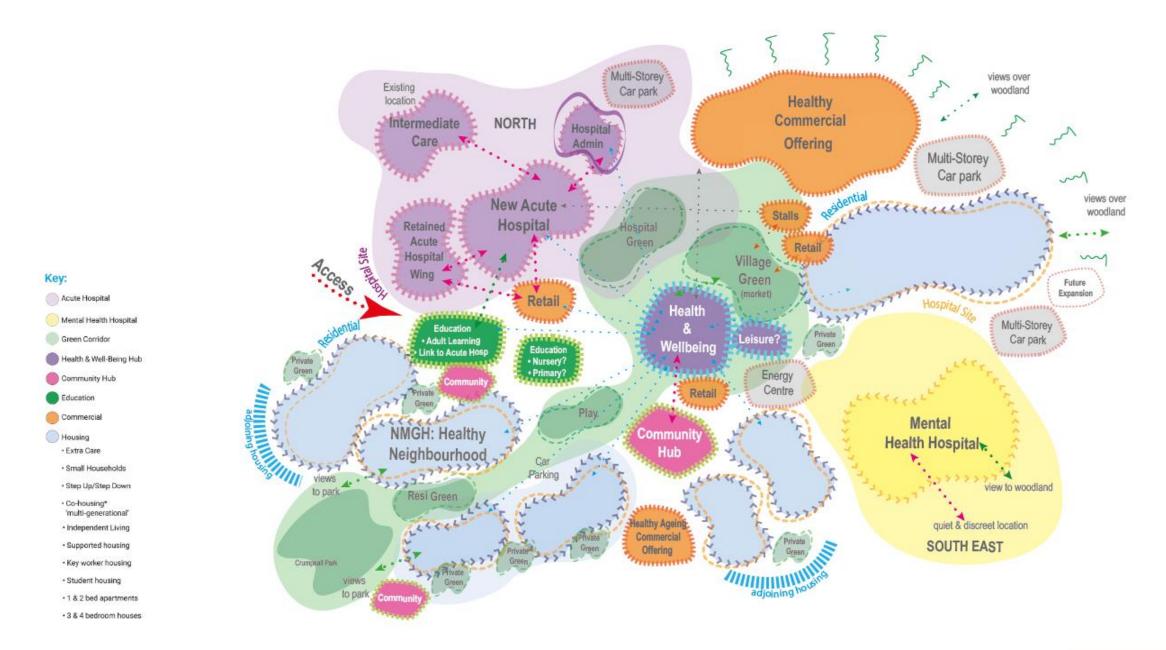

## **Creating a Healthy Neighbourhood**

**North Manchester General Hospital** 

Ambition - to create a sustainable, world-class, healthy neighbourhood for all ages:

- place-based community asset
- catalyst for regeneration
- life chances of local people
- integrate local services
- stronger and safer community
- social value maximise the impact

## Healthy Neighbourhood at NMGH.