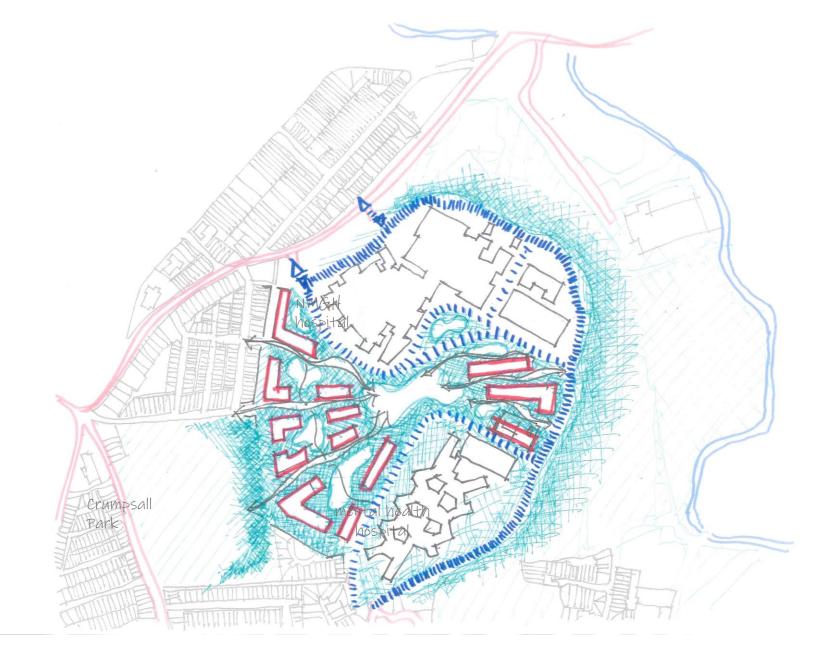

#### CRUMPSALL PARK

NEIGHBOURHOOD AREA

#### PROPOSED MENTAL HEALTH HOSPITAL

VILLAGE GREEN

COMMERCIAL AREA

NMGH : creating a healthy neighbourhood

#### PROPOSED NEW ACUTE HOSPITAL

價

1. Public and Private Amenity Space

2. Routes of Movement and Key Building Frontages

3. Building Heights Strategy

pozzoni