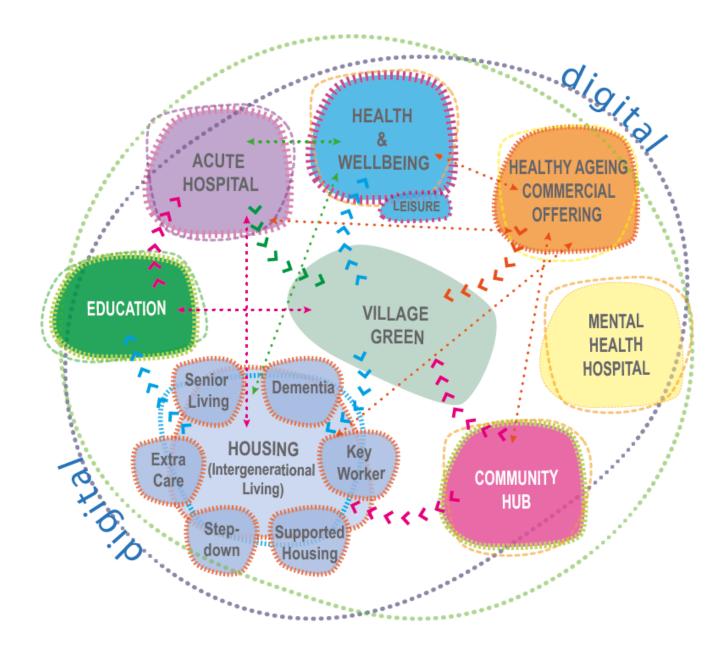

#### PROPOSED MENTAL HEALTH HOSPITAL

VILLAGE GREEN

COMMERCIAL AREA

NMGH : creating a healthy neighbourhood