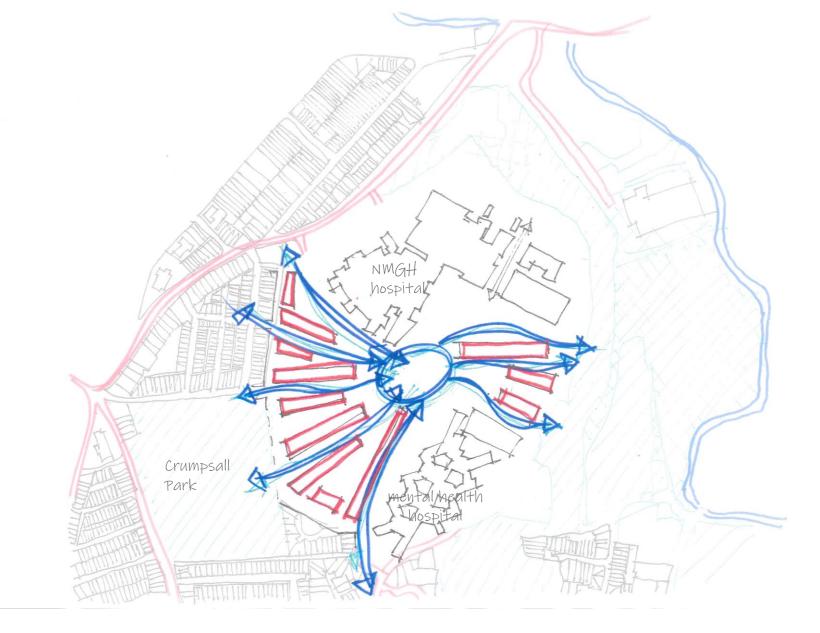

#### CRUMPSALL PARK

NEIGHBOURHOOD AREA

#### PROPOSED MENTAL HEALTH HOSPITAL

VILLAGE GREEN

COMMERCIAL AREA

NMGH : creating a healthy neighbourhood

#### PROPOSED NEW ACUTE HOSPITAL

價

1. Public and Private Amenity Space

2. Routes of Movement and Key Building Frontages

3. Building Heights Strategy

pozzoni