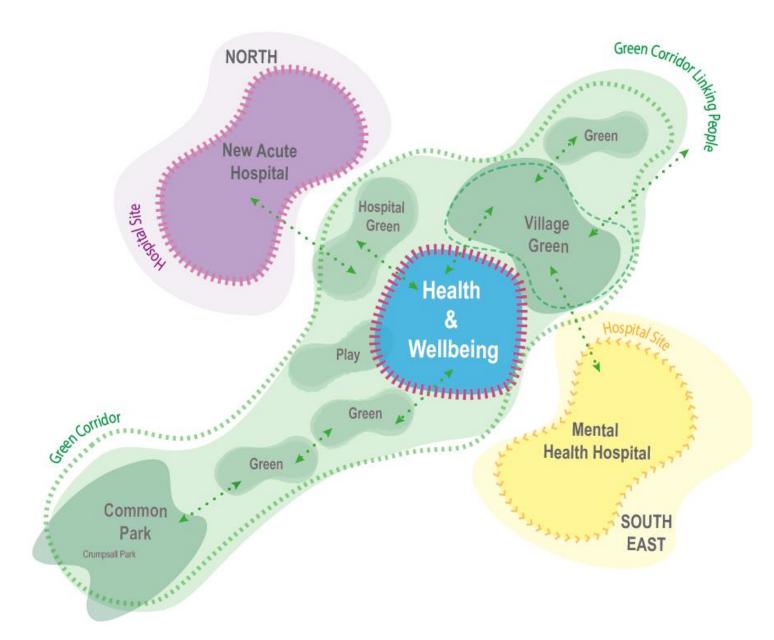

## **Creating a Healthy Neighbourhood**

**North Manchester General Hospital** 

Ambition - to create a sustainable, world-class, healthy neighbourhood for all ages:

- place-based community asset
- catalyst for regeneration
- life chances of local people
- integrate local services
- stronger and safer community
- social value maximise the impact

## Healthy Neighbourhood at NMGH.

## Healthy Neighbourhood at NMGH

bruntwood **GILLESPIES** 

A.S.

SHEPPARD ROBSON