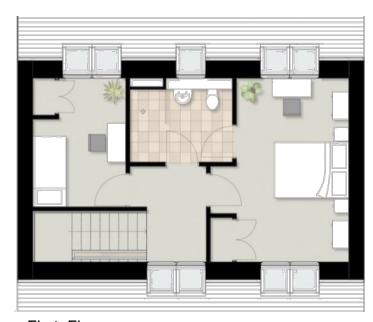

### Lifetime homes +

Ground Floor

First Floor

#### Lifetime homes +

Detached or semi-detached

Terrace