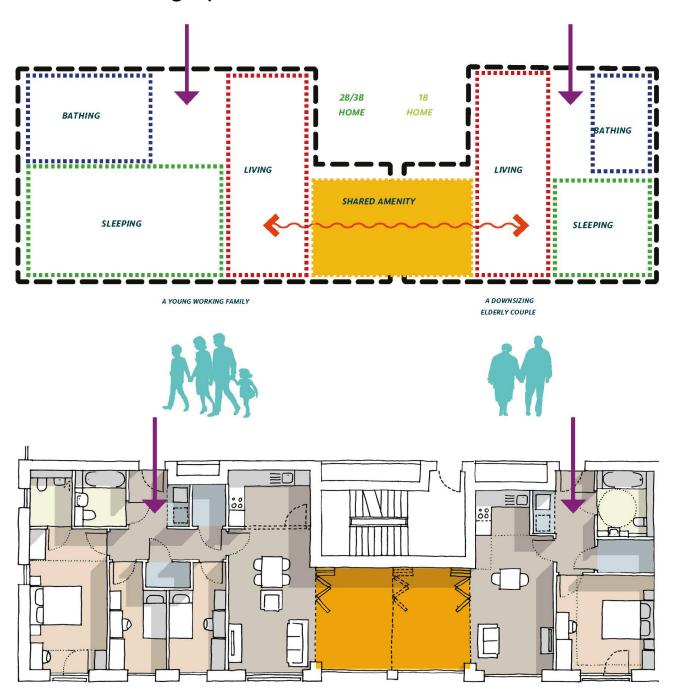

# Multi-generational living

### Multi-generational interlinking apartments

Multi-generational homes

Co-living

Later Living at the heart of the community

Intergenerational masterplans