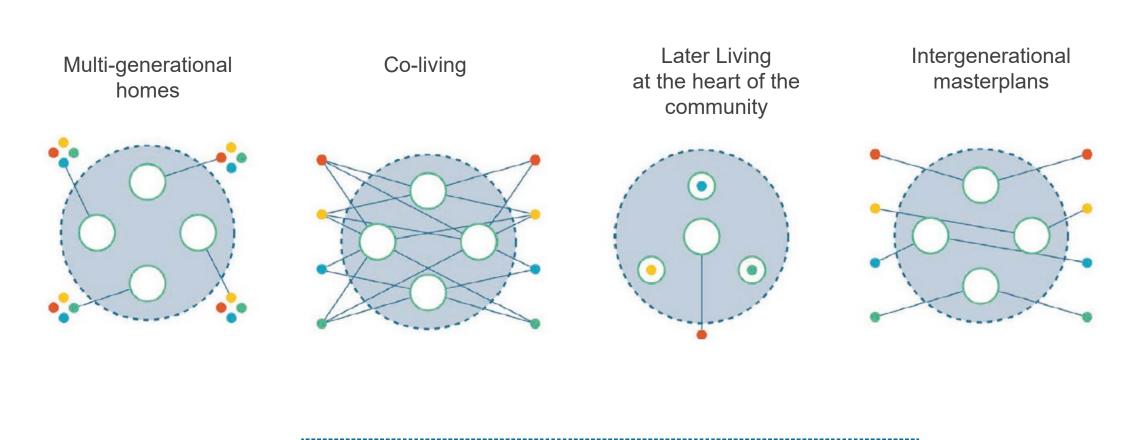

Homes should reflect the needs of modern households which come in varied forms

Young Professionals

& Couples

Disabled

Multi-generational homes

Co-living

Later Living at the heart of the community

Intergenerational masterplans

### Multi-generational interlinking apartments

Multi-generational homes

Co-living

Later Living at the heart of the community

Intergenerational masterplans

### Intergenerational masterplans

Multi-generational homes

Co-living

Later Living at the heart of the community

Intergenerational masterplans