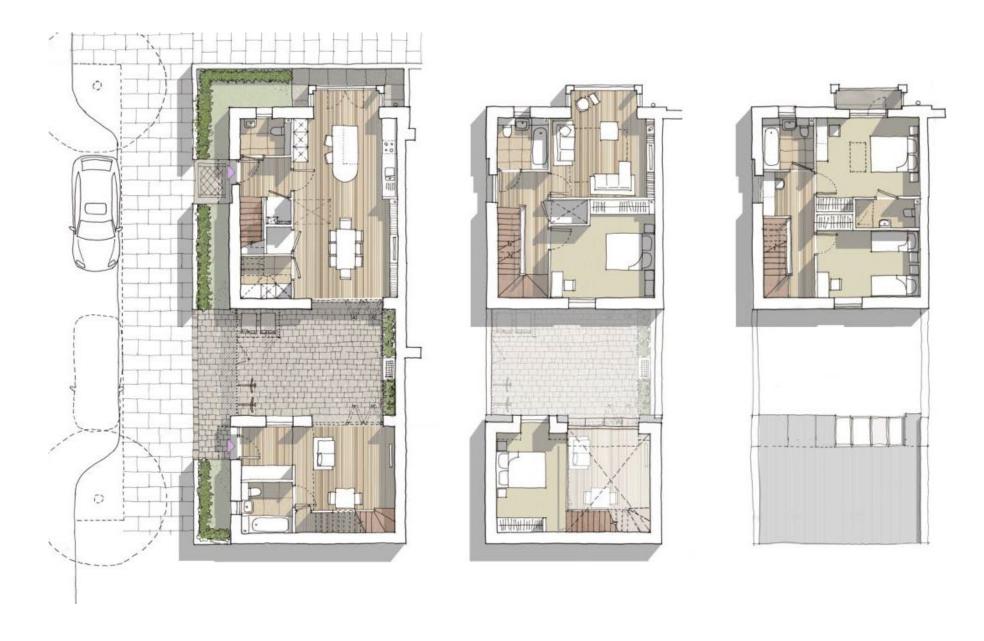

### Lifetime homes +

Ground Floor

First Floor

#### Lifetime homes +

Detached or semi-detached

Terrace