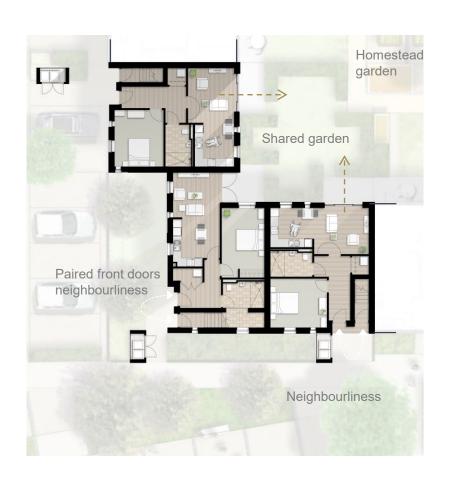

## Intergenerational living at Oakfield

### Intergenerational living at Oakfield

Mixing the Generations: Walk-up Apartments