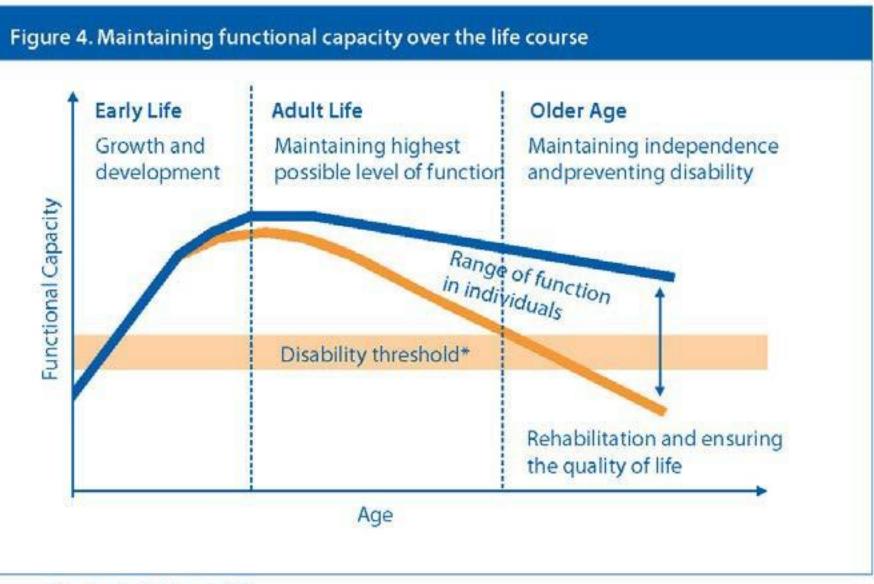

# **Intentional Community**

"functional capacity increases in childhood, peaks in early adulthood and eventually declines. ... it is important to remember that the speed of decline can be influenced and may be reversible at any age through individual and public policy measures, such as promoting an age-friendly living environment."

#### Source: Kalache & Kickbusch (12).