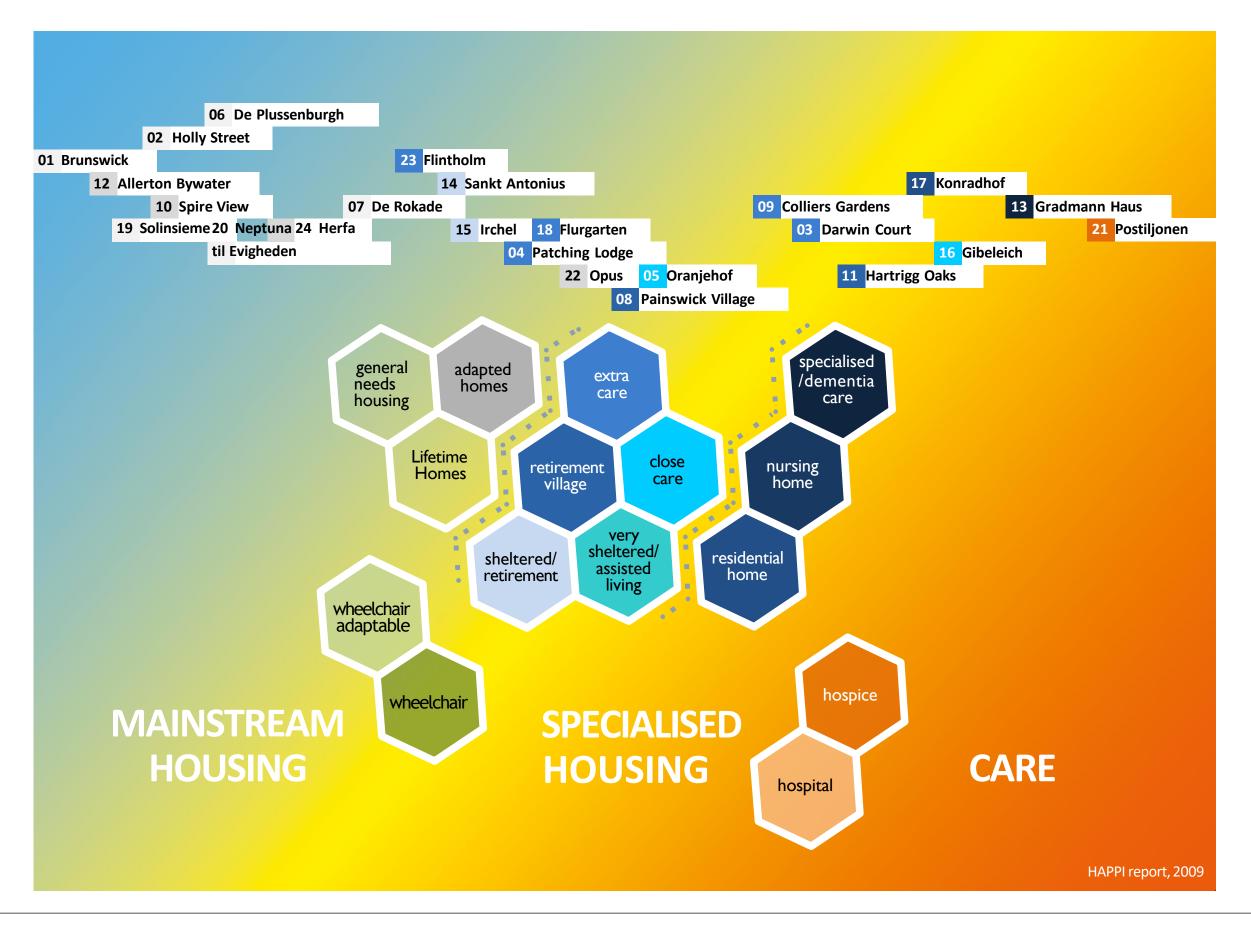

# Historical Third Age offer

# Housing for the Third Age of Life

### Later Living

- **Search time** —
- **Available variety**
- **Fixed programme**
- **Financial clarity**
- Cost
- Lots of daylight \_
- **Bespoke flat layouts**
- **Management issue?**
- Sociable circulation
- Service charge issue? —
  - Service charge issue?

# Later Living

- Unique offer people <u>and</u> place \_
- Service charge / participation balance —
- Unique offer people <u>and</u> place \_
- **Continuing personalisation** \_
- **Intentional community**