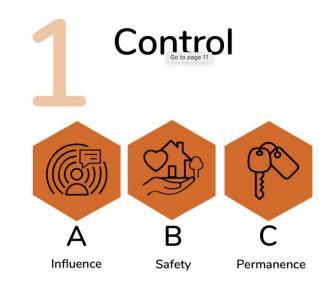

# Influencing

• Give older people a greater sense of influence in their lives.

• Create more lifetime homes

Reduce disparities in access

Create and maintain playful places for everyone

 Reduce car dependence by maintaining good transport connections and opportunities to walk and cycle.

 Create a sense of belonging by integrating older people into their communities