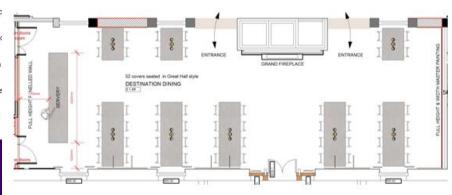

### DESIGN PROPOSALS

- Communal tables in familiar regimented layout
- Rich colours and fabrics
- Feature drapery with a nod to the military flags in great hall
- Table lamps to communal tables to add
- Large historic paintings gives the hall

INDICATIVE SKETCH OF ENTRANCE AND GRAND FIREPLACE