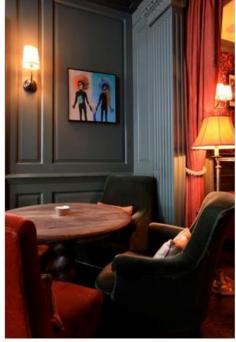

### DESIGN PROPOSALS

- Communal tables in familiar regimented layout
- Rich colours and fabrics
- Feature drapery with a nod to the military flags in great hall
- Table lamps to communal tables to add
- Large historic paintings gives the hall