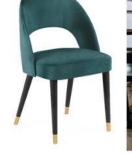

## Procurement

| Item/Reference                               | Qty. | Dimensions                               | Finish                             | Image                                 |                                               | Supplier              |                 |
|----------------------------------------------|------|------------------------------------------|------------------------------------|---------------------------------------|-----------------------------------------------|-----------------------|-----------------|
| GROUND FL RECEPTION                          |      |                                          |                                    |                                       |                                               |                       | 3               |
| Lounge chairs, 'Siena 630'                   | 4    | Width 700 Depth 700<br>Height 760 450 SH | 2.3 mtrs COM, wood<br>finish TBC   |                                       |                                               | Morgan                |                 |
| Fabric to above, 'Vitto Sediment HSGR131881' | 10   | 141cm wide, V & H repeat<br>17cm         | 50000 rubs,<br>Treatable to Crib 5 |                                       |                                               | Harlequin su<br>Grove | ipplied by Park |
| GROUND FL LOUNGE                             | 1    |                                          |                                    |                                       |                                               |                       |                 |
| Lounge chairs, 'Siena 630'                   | 4    | Width 700 Depth 700<br>Height 760 450 SH | 2.3 mtrs COM, wood<br>finish TBC   | Date:                                 |                                               | Morgan                |                 |
| Fabric to above, 'Elvin Deligard 36176-1551' | 10   | 140cm wide                               | Crib 5, 40,000 rubs                | Version: 10 PO Number Categ           | delive<br>/                                   | ry in MB<br>SS        | Supplier        |
|                                              |      |                                          |                                    | Tax 20%                               | ¥<br>¥ VAT tax payable to Sho                 | ow Suite H            | MRC             |
|                                              |      |                                          |                                    | Regulati<br>Tax 20%                   | VAT tax payable to Main                       | Building H            | MRC             |
|                                              |      |                                          |                                    | HMRC :<br>Regulati<br>AH1001 Beds & I | as required per Tax<br>ions<br>Mattresses Sho | ow Suite In           | nova            |
|                                              |      |                                          |                                    |                                       |                                               |                       |                 |
|                                              |      |                                          |                                    | AH1002 Beds &                         | Mattresses Main                               | Building In           | nova            |