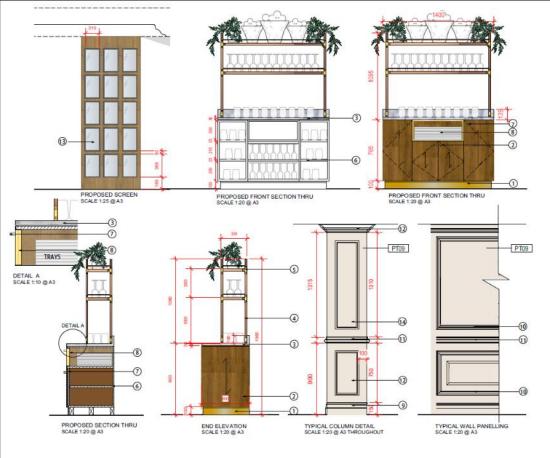

|                                                                                                                    |                                                                                                                         |                               |               |         |                                                                                                  |                              | $\overline{}$ |                                                                                                       |                                     |                                                                   |        | <u> </u>                     |



## Tender & construction packages







# Design detailing





## FF&E















martingale, Stain Resistant Finish, Crib 3

11.94 f

300.00 f

600.00

16 140cm wide

LARDER - Furniture













BAR/CAFÉ AREA

Fabric to above 'Myriad 116 Naw'

Coffee/Side Table



INDICATIVE IMAGES TO SHOW POSSIBLE SCHEMES



## Sketch Visuals & CGIs









# Site supervision



## Procurement

| Item/Reference                               | Qty. | Dimensions                               | Finish                             | Image                                 |                                               | Supplier              |                 |
|----------------------------------------------|------|------------------------------------------|------------------------------------|---------------------------------------|----------------------------