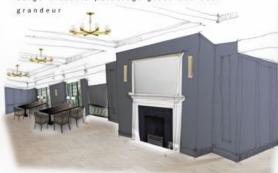

COLOURS MATERIALS AND HISTORY TO RELFECT
FEELING OF UNITY AND SENCE OF BELONGING ACROSS
WHOLE RHC SITE







HOME OF THE







THE MARGARET THATCHER INFIRMARY (MTI) First Floor Overview

### HIGHLIGHTS

- A. First floor Registered ward including potential section (look & feel as previous ground floor)
- B. First Floor Dementia ward including potential

dementia isolatio

- C. Dementia ward co
- D. Typical Dementia
- E. Dementia ward te
- F. End of Life suite





INDICATIVE LAYOUT PLAN AND KEY ELEVATION - not to scale

# Concept & feasibility

### DESIGN PROPOSALS

- Communal tables in familiar regimented layout
- Rich colours and fabrics
- Feature drapery with a nod to the military flags in great hall
- Table lamps to communal tables to add
- Large historic paintings gives the hall



INDICATIVE SKETCH OF ENTRANCE AND GRAND FIREPLACE

## Layout plans













THE ITEM TO BE INSTALLED BY CONTRACTOR

2. RECEPTION DESK TO LOOK MORE LIKE FLANITURE AND TO GME EXCELLINT SERVICE AND EFFICIENT REONT OF HOUSE FIEL - REFER TO DRAWING 800 DIGENERAL EXPERIENCE TO BE MORE LIKE VILLAGE SQUARE WITH SHOP FRONT LOOK AND EXTERNAL STRE RIFERROSE

4. HALR SALON TO HAVE HIGH STREET BOUTIQUE LOCK AND REE. REFER TO DRAWING TO! S.C. INTRAL FOCAL POINT CRIATED WITH FIELL HEIGHT

FAINT REST AND SIGNINGUINER - VEHICLE FROM
MULTIPLE DIRECTIONS - PART OF FIRE FITOUT
E-PUB FROM LOOK TO HOSPITALITY BAR SIMPLY
CONSTRUCTED FROM PROPERTIARY NOTICE UNITS AN
ADDITIONAL JOINERY BACKDROP - REFER TO DETAILS

9-802 BAS COUNTER TO A CT AS COMMUNITY MIETING POIN FOR SOCIAL OCCASIONS - DITALS ON HIR-803 BU