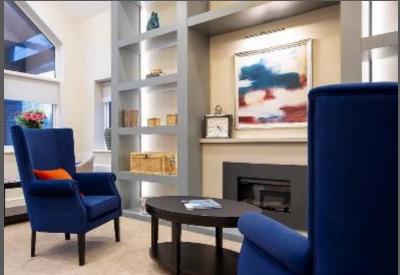

# Concept & feasibility

### DESIGN PROPOSALS

- Communal tables in familiar regimented layout
- Rich colours and fabrics
- Feature drapery with a nod to the military flags in great hall
- Table lamps to communal tables to add
- Large historic paintings gives the hall

INDICATIVE SKETCH OF ENTRANCE AND GRAND FIREPLACE