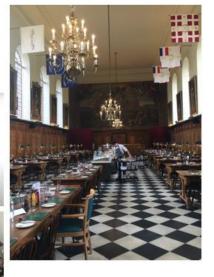

### Royal Hospital Heritage

Symbolism Great Hall mural — Father Thames, depicted holding a cornucopia symbolising abundance and nourishment, and Lady Justice who appears with a sword and balance.

Flags (replicas) of wars against Napoleonic France

Wooden panels depicting every conflict of engagement by the British army since establishment in 1660's

COLOURS MATERIALS AND HISTORY TO RELFECT
FEELING OF UNITY AND SENCE OF BELONGING ACROSS
WHOLE RHC SITE