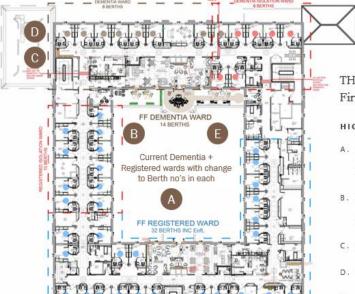

HOME OF THE

THE MARGARET THATCHER INFIRMARY (MTI) First Floor Overview

### HIGHLIGHTS

- A. First floor Registered ward including potential section (look & feel as previous ground floor)
- B. First Floor Dementia ward including potential

dementia isolatio

- C. Dementia ward co
- D. Typical Dementia
- E. Dementia ward te
- F. End of Life suite

INDICATIVE LAYOUT PLAN AND KEY ELEVATION - not to scale