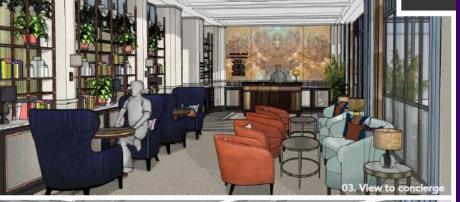

## Layout plans

THE ITEM TO BE INSTALLED BY CONTRACTOR

2. RECEPTION DESK TO LOOK MORE LIKE FLANITURE AND TO GME EXCELLINT SERVICE AND EFFICIENT REONT OF HOUSE FIEL - REFER TO DRAWING 800 DIGENERAL EXPERIENCE TO BE MORE LIKE VILLAGE SQUARE WITH SHOP FRONT LOOK AND EXTERNAL STRE RIFERROSE

4. HALR SALON TO HAVE HIGH STREET BOUTIQUE LOCK AND REE. REFER TO DRAWING TO! S.C. INTRAL FOCAL POINT CRIATED WITH FIELL HEIGHT

FAINT REST AND SIGNINGUINER - VEHICLE FROM
MULTIPLE DIRECTIONS - PART OF FIRE FITOUT
E-PUB FROM LOOK TO HOSPITALITY BAR SIMPLY
CONSTRUCTED FROM PROPERTIARY NOTICE UNITS AN
ADDITIONAL JOINERY BACKDROP - REFER TO DETAILS

9-802 BAS COUNTER TO A CT AS COMMUNITY MIETING POIN FOR SOCIAL OCCASIONS - DITALS ON HIR-803 BUT COMPATTER WORK STATION & SHELWING - FOR DETAILS REFER HE-406 9.FLDOR FINISHES TO REPLICATE OUTDOORS REQ. WITH