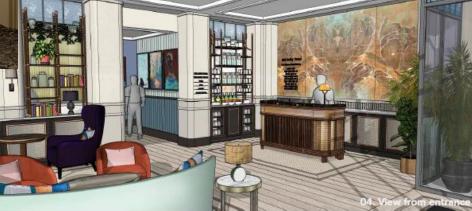

|               |         |                                                                                                  |                              | $\overline{}$ |                                                                                                       |                                     |                                                                   |        | <u> </u>                     |



## Tender & construction packages







# Design detailing





## FF&E















martingale, Stain Resistant Finish, Crib 3

11.94 f

300.00 f

600.00

16 140cm wide

LARDER - Furniture













BAR/CAFÉ AREA

Fabric to above 'Myriad 116 Naw'

Coffee/Side Table



INDICATIVE IMAGES TO SHOW POSSIBLE SCHEMES



## Sketch Visuals & CGIs









# Site supervision



## Procurement

| Item/Reference                               | Qty. | Dimensions                               | Finish                             | Image                                 |                                               | Supplier              |                 |
|----------------------------------------------|------|------------------------------------------|------------------------------------|---------------------------------------|-----------------------------------------------|-----------------------|-----------------|
| GROUND FL RECEPTION                          |      |                                          |                                    |                                       |                                               |