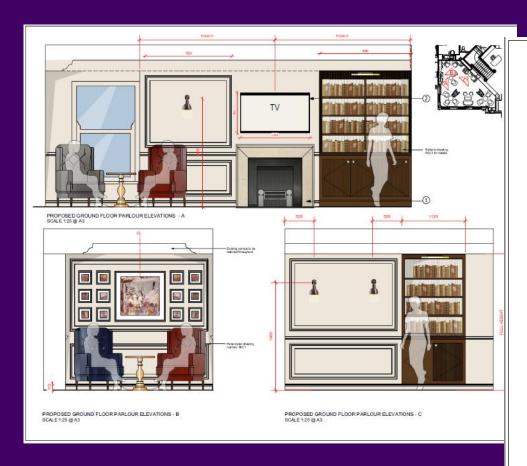

|
|                     |                                        |                                                                                                                    |                                                                                                                         |                               |               |         |                                                                                                  |                              | $\overline{}$ |                                                                                                       |                                     |                                                                   |        | <u> </u>                     |



## Tender & construction packages







# Design detailing





## FF&E















martingale, Stain Resistant Finish, Crib 3

11.94 f

300.00 f

600.00

16 140cm wide

LARDER - Furniture













BAR/CAFÉ AREA

Fabric to above 'Myriad 116 Naw'

Coffee/Side Table



INDICATIVE IMAGES TO SHOW POSSIBLE SCHEMES



## Sketch Visuals & CGIs









# Site supervision



## Procurement

| Item/Reference                               | Qty. | Dimensions                               | Finish                             | Image                                 |                                               | Supplier              |                 |
|----------------------------------------------|------|------------------------------------------|------------------------------------|---------------------------------------|