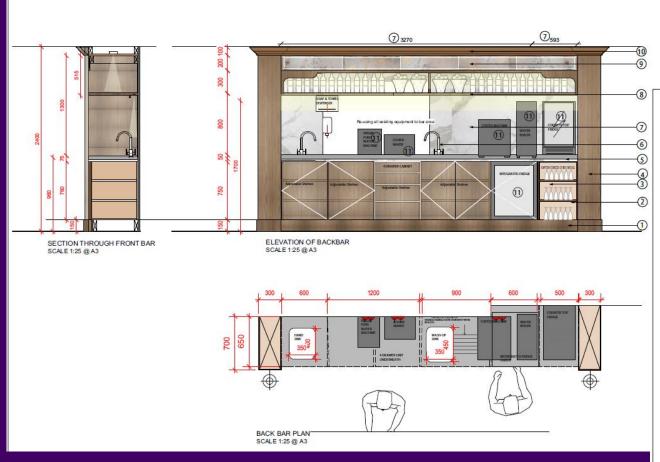

|                                        |                                                                                                                    |                                                                                                                         |                               |               |         |                                                                                                  |                              | $\overline{}$ |                                                                                                       |                                     |                                                                   |        | <u> </u>                     |



## Tender & construction packages







# Design detailing





## FF&E















martingale, Stain Resistant Finish, Crib 3

11.94 f

300.00 f

600.00

16 140cm wide

LARDER - Furniture













BAR/CAFÉ AREA

Fabric to above 'Myriad 116 Naw'

Coffee/Side Table



INDICATIVE IMAGES TO SHOW POSSIBLE SCHEMES



## Sketch Visuals & CGIs









# Site supervision



## Procurement

| Item/Reference                               | Qty. | Dimensions                               | Finish                             | Image                                 |                                               | Supplier              |                 |
|----------------------------------------------|------|------------------------------------------|------------------------------------|---------------------------------------|--------------------------