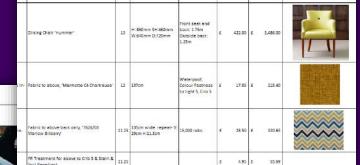

## FF&E

martingale, Stain Resistant Finish, Crib 3

11.94 f

300.00 f

600.00

16 140cm wide

LARDER - Furniture

BAR/CAFÉ AREA

Fabric to above 'Myriad 116 Naw'

Coffee/Side Table

INDICATIVE IMAGES TO SHOW POSSIBLE SCHEMES