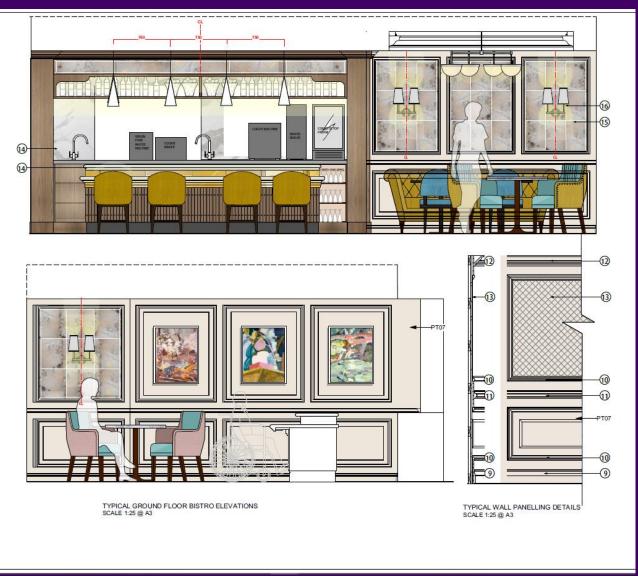

|
|                     |                                        |                                                                                                                    |                                                                                                                         |                               |               |         |                                                                                                  |                              | $\overline{}$ |                                                                                                       |                                     |                                                                   |        | <u> </u>                     |



## Tender & construction packages







# Design detailing





## FF&E















martingale, Stain Resistant Finish, Crib 3

11.94 f

300.00 f

600.00

16 140cm wide

LARDER - Furniture













BAR/CAFÉ AREA

Fabric to above 'Myriad 116 Naw'

Coffee/Side Table



INDICATIVE IMAGES TO SHOW POSSIBLE SCHEMES



## Sketch Visuals & CGIs









# Site supervision



## Procurement

| Item/Reference                               | Qty. | Dimensions                               | Finish                             | Image                                 |                                               | Supplier              |                 |
|----------------------------------------------|------|------------------------------------------|------------------------------------|---------------------------------------|--