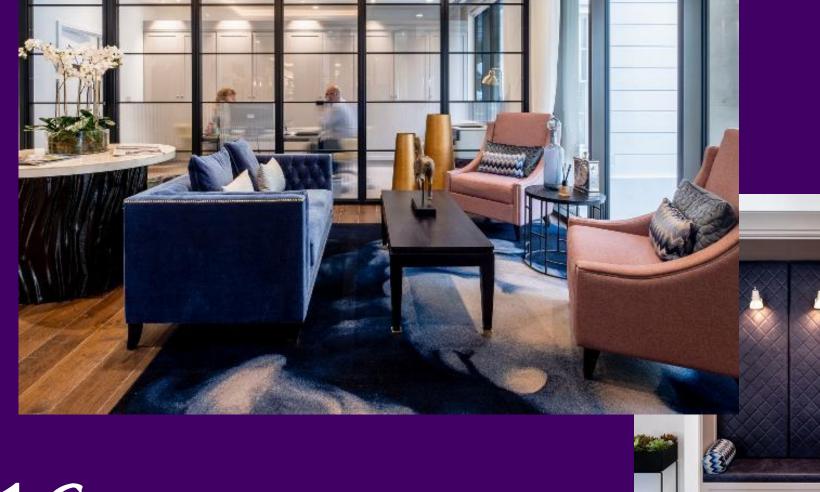

Fabric to above 'Myriad 116 Naw'

Coffee/Side Table

INDICATIVE IMAGES TO SHOW POSSIBLE SCHEMES