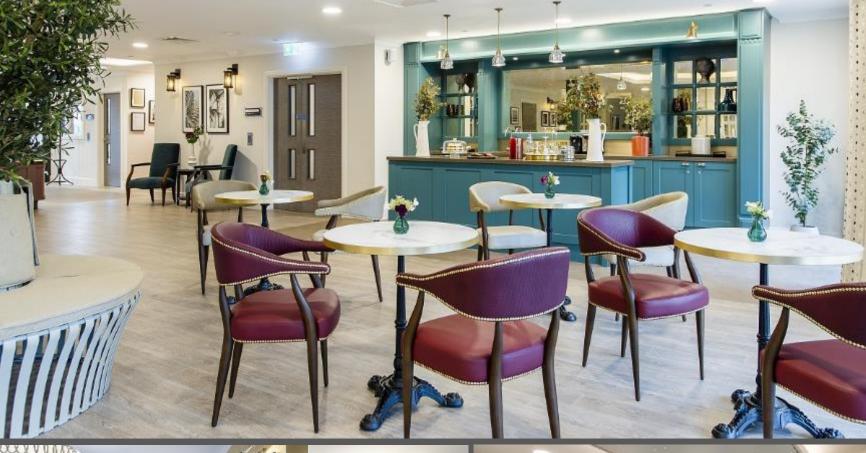

# Concept & feasibility

### DESIGN PROPOSALS

- Communal tables in familiar regimented layout
- Rich colours and fabrics
- Feature drapery with a nod to the military flags in great hall
- Table lamps to communal tables to add
- Large historic paintings gives the hall