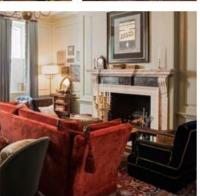

### DESIGN PROPOSALS

- Communal tables in familiar regimented layout
- Rich colours and fabrics
- Feature drapery with a nod to the military flags in great hall
- Table lamps to communal tables to add
- Large historic paintings gives the hall