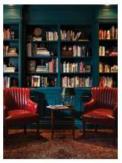

|                                                                                                                    |                                                                                                                         |                               |               |         |                                                                                                  |                              | $\overline{}$ |                                                                                                       |                                     |                                                                   |        | <u> </u>                     |



## Tender & construction packages







# Design detailing





## FF&E















martingale, Stain Resistant Finish, Crib 3

11.94 f

300.00 f

600.00

16 140cm wide

LARDER - Furniture













BAR/CAFÉ AREA

Fabric to above 'Myriad 116 Naw'

Coffee/Side Table



INDICATIVE IMAGES TO SHOW POSSIBLE SCHEMES



## Sketch Visuals & CGIs









# Site supervision



## Procurement

| Item/Reference                               | Qty. | Dimensions                               | Finish                             | Image                                 |                                               | Supplier              |                 |
|----------------------------------------------|------|------------------------------------------|------------------------------------|---------------------------------------|-----------------------------------------