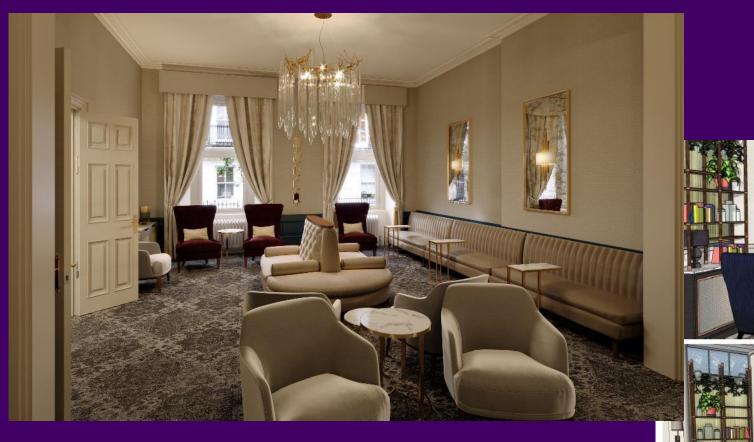

### DESIGN PROPOSALS

- Communal tables in familiar regimented layout
- Rich colours and fabrics
- Feature drapery with a nod to the military flags in great hall
- Table lamps to communal tables to add
- Large historic paintings gives the hall

INDICATIVE SKETCH OF ENTRANCE AND GRAND FIREPLACE