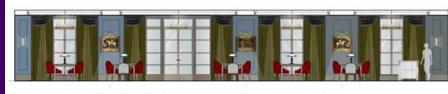

Fabric to above 'Myriad 116 Naw'

Coffee/Side Table

INDICATIVE IMAGES TO SHOW POSSIBLE SCHEMES