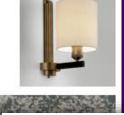

# Specification

|                     |                                        |                                                                                                                    |                                                                                                                         |                               |               | 4       |                                                                                                  |                              |               |                                                                                                       |                                     |                                                                   |        |                              |
|---------------------|----------------------------------------|--------------------------------------------------------------------------------------------------------------------|-------------------------------------------------------------------------------------------------------------------------|-------------------------------|---------------|---------|--------------------------------------------------------------------------------------------------|------------------------------|---------------|-------------------------------------------------------------------------------------------------------|-------------------------------------|-------------------------------------------------------------------|--------|------------------------------|
|                     | CEILING EDGE                           |                                                                                                                    |                                                                                                                         | · [                           |               |         |                                                                                                  |                              |               |                                                                                                       |                                     |                                                                   |        |                              |
|                     | SKIRTING                               | Edge Skirting board with small 5mm<br>ohamfer MDF painted in Dulux 30YY<br>56/060                                  | 70mm H × 18mm D ×<br>4.2m length                                                                                        | x primed ready for decorating | Ite           | € 8.45  | 5 www.skirtingexpress.co.uk/edge                                                                 |                              |               |                                                                                                       |                                     |                                                                   |        |                              |
| GENERAL             | ARCHITRAVE                             | Edge archtrave hookey stick with small<br>5mm chamfer MDF painted in Dulux 301/Y<br>56/060                         | ○ Loww w x roww n x                                                                                                     | x primed ready for decorating | 1             | € 6.65  | 5 www.skirtingexpress.co.uk/edge                                                                 |                              | Qty.          | Dimensions                                                                                            | Finish                              | Lamp Type & Watts (NOTE: client request for warm white LED lamps) | limage | Supplier/Contact             |
|                     | DOORS                                  | Painted Dulux 30YY 56/060                                                                                          |                                                                                                                         |                               |               |         | Dulus Trade                                                                                      |                              |               | PO Week to a                                                                                          |                                     | request tot watth white and subject                               |        |                              |
|                     | FLOOR<br>[ENTRANCE<br>HALLWAY<br>ONLY] | Unnatural Flooring New England<br>Providence NE6007 4m vidth                                                       | Indoor and Outdoor<br>Water resistant<br>Enhanced UV<br>protection Heavy<br>wear rating Bleach<br>cleanable (diluted to |                               |               | € 25.95 | www.unnaturalflooring.com/pro<br>5 ducts-pagelnew-<br>england/providence/                        | ė.                           | 4             | d125cm x h20cm                                                                                        | Anodised metallic /Powder<br>Coated |                                                                   |        | Martin Huxford               |
|                     |                                        |                                                                                                                    | 10%)Suitable for<br>underfloor heating                                                                                  |                               |               |         |                                                                                                  | LICHT INCHES                 |               | Full height with shade: 400 mm                                                                        |                                     |                                                                   |        |                              |
| ENTRANCE &<br>STAIR | WALLS                                  | Feature corridor v allpaper lobby 8; stairwell<br>Vescom Spira 2616,04 100% linen paper<br>backed                  | 137cm, sold by linea<br>mtr                                                                                             | ď                             |               | € 28.77 | Suppled free issue to site, by 7 Park Grove Design, Contractor to confirm qty required           | HAM ANTIQUE BRASS WALL LIGHT | 4             | Projection: 120 mm<br>Width: 330 mm                                                                   | Antique Brass                       | E27                                                               |        | Heathfield                   |
|                     | PANELS                                 | The English Panneling Co Regency short<br>800 primed ready for decoration eggshell<br>Dulux Trade, 50YY 63/041 TBC |                                                                                                                         |                               |               |         | www.theenglishpanellingcompa<br>ny.co.uk<br>DukurTrade                                           |                              | 5             | Full height with shade: 435 mm<br>Diameter: 460 mm<br>Shade Height: 255 mm                            |                                     | *3 x E27 lamp holders                                             |        | Heathfield                   |
|                     | CEILING                                | Paint colour, White not Brilliant White                                                                            |                                                                                                                         | '                             |               |         | Dulus Trade                                                                                      |                              |               |                                                                                                       |                                     |                                                                   | 8      |                              |
|                     | FLOOR                                  | Gerflor Lorrenzo 0446 Creation 55                                                                                  | 152mm x 914mm,<br>2.5mm thickness,<br>0.55mm wear layer,<br>Bevelled edged                                              | PUCoated                      |               | € 18.19 | 3 www.gerflor.com                                                                                |                              | 7             | Full height with shade: 420 mm<br>Baze Height: 240 mm<br>Baze diameter: 80 mm<br>Shade Height: 180 mm | Antique Brass                       | E27                                                               |        | Heathfield                   |
|                     | WALLS                                  | Wallpaper (right hand wall to hall and<br>Lounge niche TV wall) Harlequin<br>Momentum 4.111564 Distloct TRC        | 68.8cm, x10mroll                                                                                                        | Paper backed                  | W7 Alt        | € 33.00 | Supplied free issue to site, by Park Grove Design, Contractor to confirm of the duling the Asset | file wall bridge             | 7             | H 300mm x W 250mm x D 282mm                                                                           | BRONZE WITH DYSTER SHADE            | 1 x 50w E27                                                       |        | Looking for lighting (Astro) |
|                     |                                        |                                                                                                                    |                                                                                                                         |                               |               |         |                                                                                                  |                              | 222           |                                                                                                       |                                     | 0.000                                                             |        | 0 01                         |
|                     |                                        |                                                                                                                    |                                                                                                                         |                               | Residents Lou | unge    |                                                                                                  |                              |               | T                                                                                                     | ř                                   | ì                                                                 | T      | 1                            |
| 10                  |                                        |                                                                                                                    |                                                                                                                         |                               | cs            | Ceiling | Ceiling light YSLASGO                                                                            | .ow                          | 4             | Min Drop:200mm Die:600mm                                                                              | PENNY BRONZE                        | E27                                                               |        | Chelsom                      |
|                     |                                        |                                                                                                                    |                                                                                                                         |                               |               |         |                                                                                                  |                              | $\overline{}$ |                                                                                                       |                                     |                                                                   |        | <u> </u>                     |