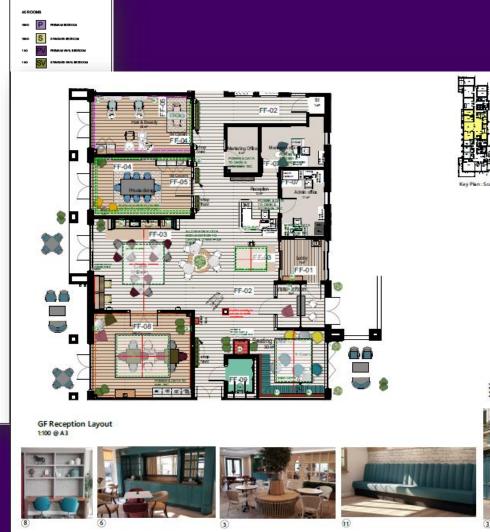

## Layout plans

THE ITEM TO BE INSTALLED BY CONTRACTOR

2. RECEPTION DESK TO LOOK MORE LIKE FLANITURE AND TO GME EXCELLINT SERVICE AND EFFICIENT REONT OF HOUSE FIEL - REFER TO DRAWING 800 DIGENERAL EXPERIENCE TO BE MORE LIKE VILLAGE SQUARE WITH SHOP FRONT LOOK AND EXTERNAL STRE RIFERROSE

4. HALR SALON TO HAVE HIGH STREET BOUTIQUE LOCK AND REE. REFER TO DRAWING TO! S.C. INTRAL FOCAL POINT CRIATED WITH FIELL HEIGHT

FAINT REST AND SIGNINGUINER - VEHICLE FROM
MULTIPLE DIRECTIONS - PART OF FIRE FITOUT
E-PUB FROM LOOK TO HOSPITALITY BAR SIMPLY
CONSTRUCTED FROM PROPERTIARY NOTICE UNITS AN
ADDITIONAL JOINERY BACKDROP - REFER TO DETAILS

9-802 BAS COUNTER TO A CT AS COMMUNITY MIETING POIN FOR SOCIAL OCCASIONS - DITALS ON HIR-803 BUT COMPATTER WORK STATION & SHELWING - FOR DETAILS REFER HE-406 9.FLDOR FINISHES TO REPLICATE OUTDOORS REQ. WITH

USE OF WEATHERED TIMBER VINYL. WISHINGLE SQ PROFILE RASED CELLING COFFER OVER RECEPTION AND SEATING AREA AS INDICATED - PAINTED

TO MATCH CELING COLDUR
11. CONTRACTOR TO SUPPLY AND RT BANQUETTE

SSATING WITH VERTICAL RUTED DISIGNAS PIR STYLE REPRENCE IMAGE TO LENGTH OFWAIL UPHOLSTIRY ENRIC CHAMONIX MARMOTTE CID MALLARDY BY