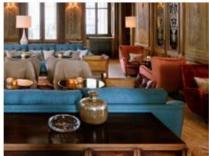

Fabric to above 'Myriad 116 Naw'

Coffee/Side Table

INDICATIVE IMAGES TO SHOW POSSIBLE SCHEMES