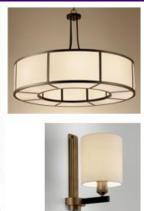

# Specification

|                     |                                        |                                                                                                                    |                                                                                                                         |                               |               | 4       |                                                                                                  |                              |               |                                                                                                       |                                     |                                                                   |        |                              |
|---------------------|----------------------------------------|--------------------------------------------------------------------------------------------------------------------|-------------------------------------------------------------------------------------------------------------------------|-------------------------------|---------------|---------|--------------------------------------------------------------------------------------------------|------------------------------|---------------|-------------------------------------------------------------------------------------------------------|-------------------------------------|-------------------------------------------------------------------|--------|------------------------------|
|                     | CEILING EDGE                           |                                                                                                                    |                                                                                                                         | · [                           |               |         |                                                                                                  |                              |               |                                                                                                       |                                     |                                                                   |        |                              |
|                     | SKIRTING                               | Edge Skirting board with small 5mm<br>ohamfer MDF painted in Dulux 30YY<br>56/060                                  | 70mm H × 18mm D ×<br>4.2m length                                                                                        | x primed ready for decorating | Ite           | € 8.45  | 5 www.skirtingexpress.co.uk/edge                                                                 |                              |               |                                                                                                       |                                     |                                                                   |        |                              |
| GENERAL             | ARCHITRAVE                             | Edge archtrave hookey stick with small<br>5mm chamfer MDF painted in Dulux 301/Y<br>56/060                         | ○ Loww w x roww n x                                                                                                     | x primed ready for decorating | 1             | € 6.65  | 5 www.skirtingexpress.co.uk/edge                                                                 |                              | Qty.          | Dimensions                                                                                            | Finish                              | Lamp Type & Watts (NOTE: client request for warm white LED lamps) | limage | Supplier/Contact             |
|                     | DOORS                                  | Painted Dulux 30YY 56/060                                                                                          |                                                                                                                         |                               |               |         | Dulus Trade                                                                                      |                              |               | PO Week to a                                                                                          |                                     | request tot watth white and subject                               |        |                              |
|                     | FLOOR<br>[ENTRANCE<br>HALLWAY<br>ONLY] | Unnatural Flooring New England<br>Providence NE6007 4m vidth                                                       | Indoor and Outdoor<br>Water resistant<br>Enhanced UV<br>protection Heavy<br>wear rating Bleach<br>cleanable (diluted to |                               |               | € 25.95 | www.unnaturalflooring.com/pro<br>5 ducts-pagelnew-<br>england/providence/                        | ė.                           | 4             | d125cm x h20cm                                                                                        | Anodised metallic /Powder<br>Coated |                                                                   |        | Martin Huxford               |
|                     |                                        |                                                                                                                    | 10%)Suitable for<br>underfloor heating                                                                                  |                               |               |         |                                                                                                  | LICHT INCHES                 |               | Full height with shade: 400 mm                                                                        |                                     |                                                                   |        |                              |
| ENTRANCE &<br>STAIR | WALLS                                  | Feature corridor v allpaper lobby 8; stairwell<br>Vescom Spira 2616,04 100% linen paper<br>backed                  | 137cm, sold by linea<br>mtr                                                                                             | ď                             |               | € 28.77 | Suppled free issue to site, by 7 Park Grove Design, Contractor to confirm qty required           | HAM ANTIQUE BRASS WALL LIGHT | 4             | Projection: 120 mm<br>Width: 330 mm                                                                   | Antique Brass                       | E27                                                               |        | Heathfield                   |
|                     | PANELS                                 | The English Panneling Co Regency short<br>800 primed ready for decoration eggshell<br>Dulux Trade, 50YY 63/041 TBC |                                                                                                                         |                               |               |         | www.theenglishpanellingcompa<br>ny.co.uk<br>DukurTrade                                           |                              | 5             | Full height with shade: 435 mm<br>Diameter: 460 mm<br>Shade Height: 255 mm                            |                                     | *3 x E27 lamp holders                                             |        | Heathfield                   |
|                     | CEILING                                | Paint colour, White not Brilliant White                                                                            |                                                                                                                         | '                             |               |         | Dulus Trade                                                                                      |                              |               |                                                                                                       |                                     |                                                                   | 8      |                              |
|                     | FLOOR                                  | Gerflor Lorrenzo 0446 Creation 55                                                                                  | 152mm x 914mm,<br>2.5mm thickness,<br>0.55mm wear layer,<br>Bevelled edged                                              | PUCoated                      |               | € 18.19 | 3 www.gerflor.com                                                                                |                              | 7             | Full height with shade: 420 mm<br>Baze Height: 240 mm<br>Baze diameter: 80 mm<br>Shade Height: 180 mm | Antique Brass                       | E27                                                               |        | Heathfield                   |
|                     | WALLS                                  | Wallpaper (right hand wall to hall and<br>Lounge niche TV wall) Harlequin<br>Momentum 4.111564 Distloct TRC        | 68.8cm, x10mroll                                                                                                        | Paper backed                  | W7 Alt        | € 33.00 | Supplied free issue to site, by Park Grove Design, Contractor to confirm of the duling the Asset | file wall bridge             | 7             | H 300mm x W 250mm x D 282mm                                                                           | BRONZE WITH DYSTER SHADE            | 1 x 50w E27                                                       |        | Looking for lighting (Astro) |
|                     |                                        |                                                                                                                    |                                                                                                                         |                               |               |         |                                                                                                  |                              | 222           |                                                                                                       |                                     | 0.000                                                             |        | 0 01                         |
|                     |                                        |                                                                                                                    |                                                                                                                         |                               | Residents Lou | unge    |                                                                                                  |                              |               | T                                                                                                     | ř                                   | ì                                                                 | T      | 1                            |
| 10                  |                                        |                                                                                                                    |                                                                                                                         |                               | cs            | Ceiling | Ceiling light YSLASGO                                                                            | .ow                          | 4             | Min Drop:200mm Die:600mm                                                                              | PENNY BRONZE                        | E27                                                               |        | Chelsom                      |
|                     |                                        |                                                                                                                    |                                                                                                                         |                               |               |         |                                                                                                  |                              | $\overline{}$ |                                                                                                       |                                     |                                                                   |        | <u> </u>                     |