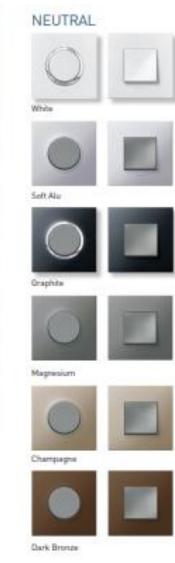

### Wiring **Devices**

Arteor offers designers and end users endless options in terms of style and functionality.

Wiring accessories

WOOD

Grey Oak

BRUSHED METAL

MIRROR

SIGNATURE

The perfect finish whatever your style

**blicino** | Nuvo | Vantage | Arteor