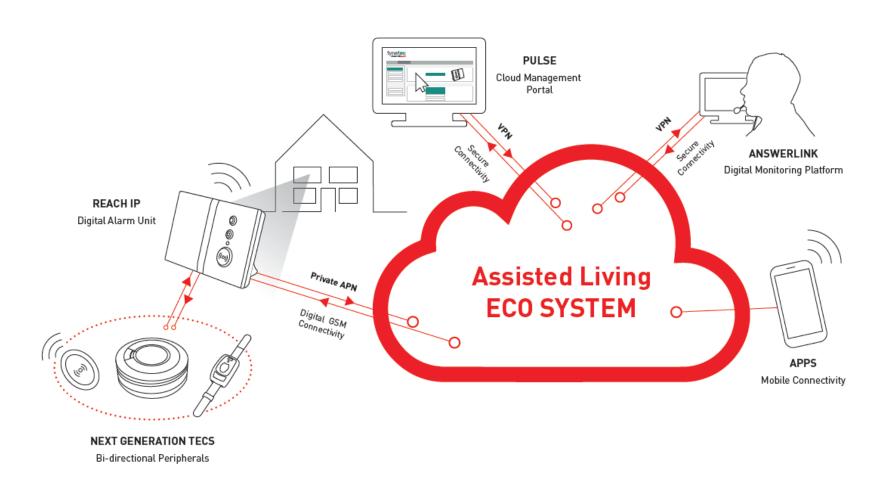

#### THE LEGRAND DIGITAL ECOSYSTEM

#### Turnkey solutions for all care environments

#### It all starts with the ARC

- Digital starts with the ARC
- **Hybrid solution** You will need to be able to support both Analogue and Digital in parallel from a single platform
- Infrastructure changes from PSTN to ISDN30 to SIP
- Open, ratified IP protocols for the UK are SCAIP variant TS50134-9 & NowIP (BS8521-2)
- Open API to allow interoperability with 3<sup>rd</sup> party applications
- Data well with ability to interrogate
- Modules to facilitate much more than call handling
- On Premise, Hosted and SaaS environments

### Safety Critical Systems

- Critical connectivity
- Speed of connection
- Always on
- >24hr battery backup
- Plug & Play
- Flexible configuration
- Cloud connectivity
- Transformational
- Platform's to build upon

## | La legrand | Cloud environment Pulse CMP

A cloud based management portal where all programming & software changes can be made remotely. A service transformation game changer:

- Alarm unit configuration
- Peripheral programming
- Flexible call sequencing
- Protocol management (A2D)
- Asset management & tracking
- Activity event logging
- Push notification emails
- Integral audit trail
- Integration with Answerlink
- Remote firmware updates
- Provided as part of your critical connectivity subscription

## Rex Generation TEC's

- Bi-Directional peripherals
- Part of the ecosystem
  - TAO
  - Regular status notifications
  - Not being worn
  - Remote management
- True reassurance
- Enhanced battery life
- New Carer Response local alarm
- A new and evolving portfolio