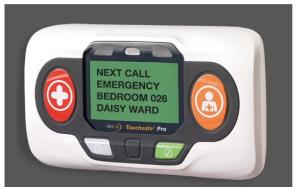

Aid Call Touchsafe Pro wireless nurse call system

Elegant Tynetec Reach at home alarm unit

Jontek Answerlink monitoring centre platform

HTM compliant systems for hospital installations

Assisted living solutions for grouped accommodation