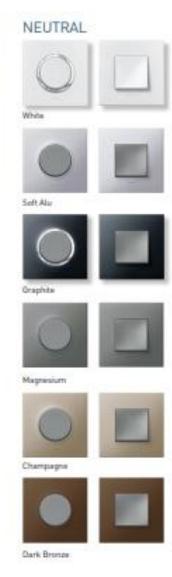

### Wiring **Devices**

Arteor offers designers and end users endless options in terms of style and functionality.

Wiring accessories

WOOD

Grey Oak

BRUSHED METAL

MIRROR

SIGNATURE

The perfect finish whatever your style

**blicino** | Nuvo | Vantage | Arteor