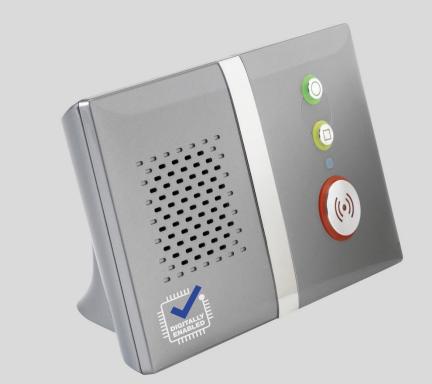

## Rex Generation TEC's

- Bi-Directional peripherals
- Part of the ecosystem
  - TAO
  - Regular status notifications
  - Not being worn
  - Remote management
- True reassurance
- Enhanced battery life
- New Carer Response local alarm
- A new and evolving portfolio