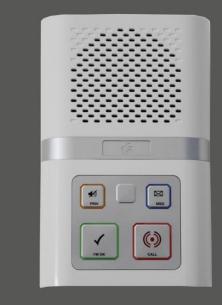

## **Assisted Living & Healthcare**

Our Assisted Living & Healthcare business unit consists of Aid Call's wireless nurse call systems, Tynetec's assisted living solutions and Jontek's state of the art monitoring centre platform. This enables us to provide market leading, innovative, technology enabled care solutions for all care environments.

Aid Call Touchsafe Pro wireless nurse call system

Elegant Tynetec Reach at home alarm unit

Jontek Answerlink monitoring centre platform

HTM compliant systems for hospital installations

Assisted living solutions for grouped accommodation