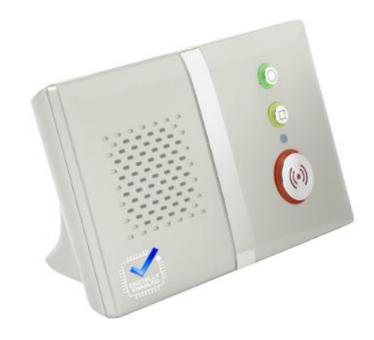

Aid Call Touchsafe Pro wireless nurse call system

Elegant Tynetec Reach at home alarm unit

Jontek Answerlink monitoring centre platform

HTM compliant systems for hospital installations

Assisted living solutions for grouped accommodation