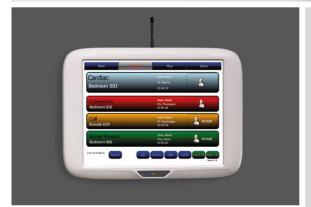

## | La legrand | Cloud environment Pulse CMP

A cloud based management portal where all programming & software changes can be made remotely. A service transformation game changer:

- Alarm unit configuration
- Peripheral programming
- Flexible call sequencing
- Protocol management (A2D)
- Asset management & tracking
- Activity event logging
- Push notification emails
- Integral audit trail
- Integration with Answerlink
- Remote firmware updates
- Provided as part of your critical connectivity subscription