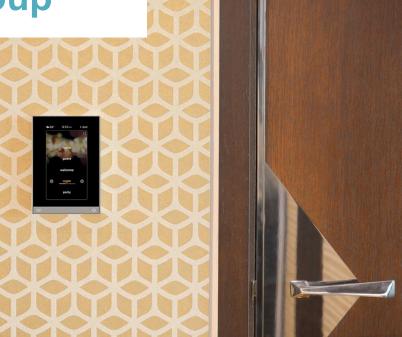

Door entry

Home automation

Wiring accessories

Domestic circuit protection

**blicino** | Nuvo | Vantage | Arteor

### Wiring **Devices**

Arteor offers designers and end users endless options in terms of style and functionality.

Wiring accessories

WOOD

Grey Oak

BRUSHED METAL

MIRROR

SIGNATURE

The perfect finish whatever your style

**blicino** | Nuvo | Vantage | Arteor