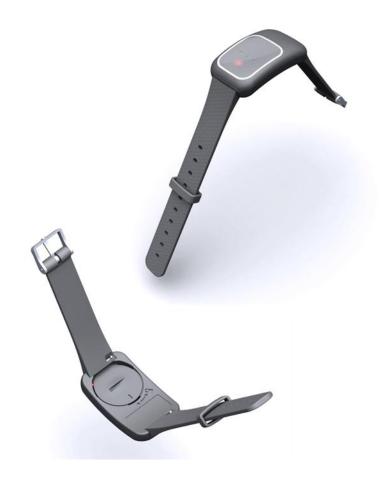

## Rex Generation TEC's

- Bi-Directional peripherals
- Part of the ecosystem
  - TAO
  - Regular status notifications
  - Not being worn
  - Remote management
- True reassurance
- Enhanced battery life
- New Carer Response local alarm
- A new and evolving portfolio