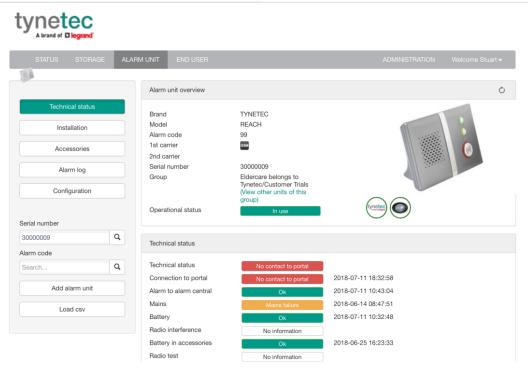

## | La legrand | Cloud environment Pulse CMP

A cloud based management portal where all programming & software changes can be made remotely. A service transformation game changer:

- Alarm unit configuration
- Peripheral programming
- Flexible call sequencing
- Protocol management (A2D)
- Asset management & tracking
- Activity event logging
- Push notification emails
- Integral audit trail
- Integration with Answerlink
- Remote firmware updates
- Provided as part of your critical connectivity subscription