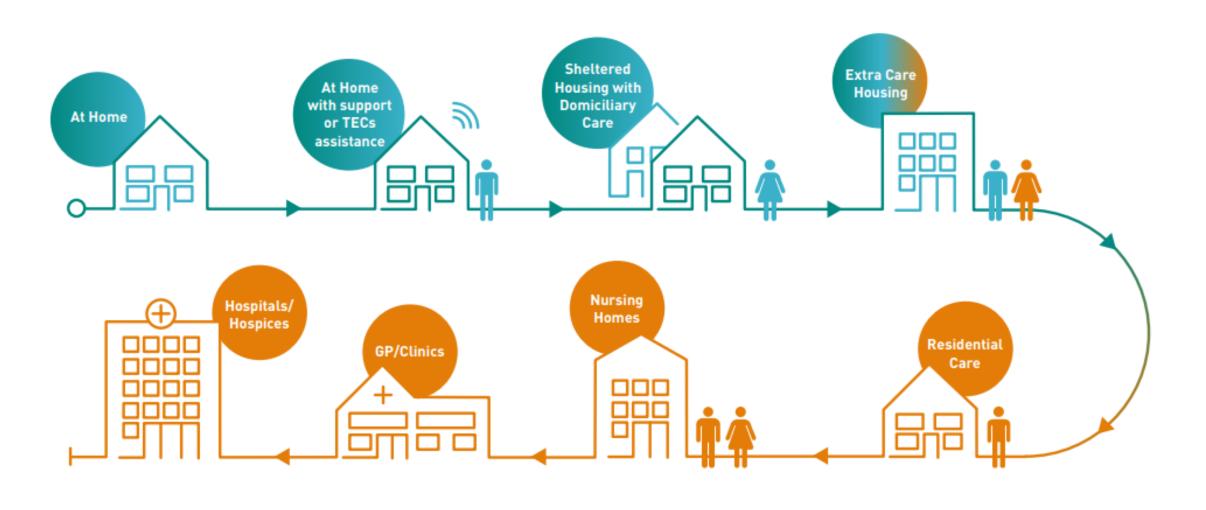

#### Turnkey solutions for all care environments

#### Digital TEC's evolution

- Traditional TECs have focused on Reaction
- The need continues to increase as do the costs (personal & financial)
- Services must transform to deliver more for less
- A preventative digital ecosystem
- A reactive safety net
- A personalised solution
- An integration of Housing, Social Care & Health
- Creating appropriate environments that are flexible & adaptable
- Creating the ability to age in place
- Your Trusted Technology Partner