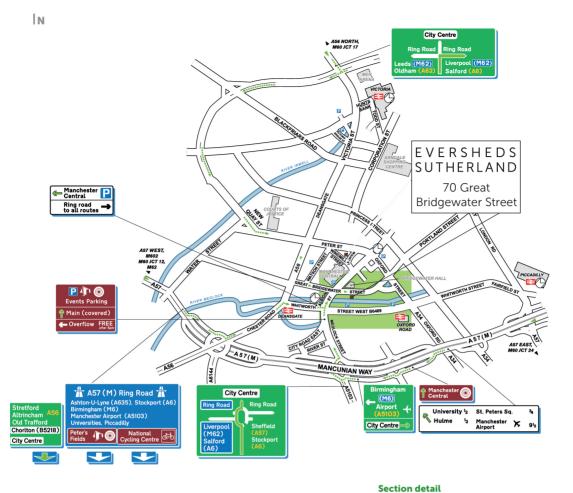

# E V E R S H E D S S U T H E R L A N D

### **Manchester office**

Eversheds House, 70 Great Bridgewater Street, Manchester Ml 5ES

**Tel:** +44 207 919 4500 eversheds-sutherland.com

#### By rail:

Eversheds Sutherland's office is ten minutes by taxi from Piccadilly or Victoria stations. It is ten minutes' walk from Oxford Road or Deansgate stations.

#### By tram:

The office is ten minutes walk from Deansgate-Castlefield tram stop. The tram runs directly from Piccadilly station.

#### **Manchester International Airport**

From the airport to the offices takes 20 minutes by taxi. Trains from the airport to Piccadilly or Oxford Road stations take about 20 minutes.

#### Visitors parking:

Please book a parking space via your Eversheds Sutherland contact or our receptionist. If you need a disabled space, please let us know. Please note the height restriction of the car park is 2.1m.