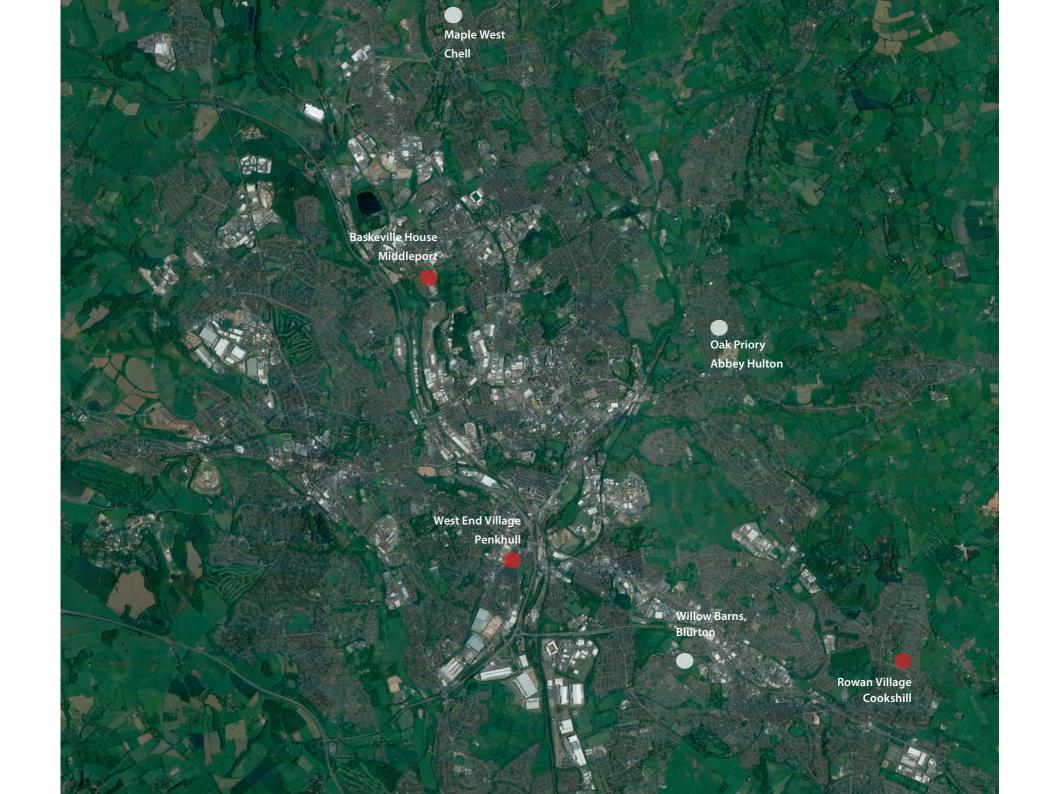

# **Completions**

Willow Barns complete May 2016 Oak Priory complete August 2016 Maple West complete April 2017

Oak Priory Abbey Hulton, Stoke-on-Trent

Maple West Chell, Stoke-on-Trent

View of Entrance At