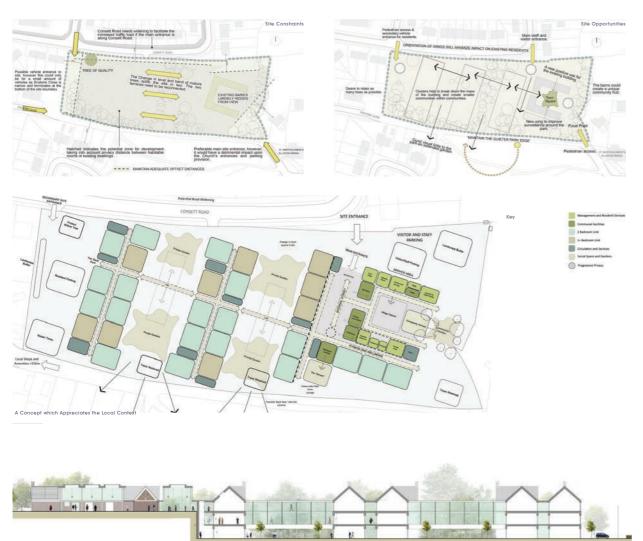

ub for local older people in surrounding neighbourhoods to access high quality day care, recreation and welfare support; and
- Enable people with physical or mental conditions to continue to participate and play an active role in their communities.

#### **OJEU Notice /PQQ**

November - December 2011

## **ISOS Stage**

April - May 2012

## **ISDS Stage**

June-September 2012

# **ISRS Stage**

January-April 2013

## **Call for Final Tenders**

September 2013

#### **Preferred Bidder announced**

November 2013

# **Planning Consent Secured**

March 2014

#### Stasrt on site

June 2014

# **Completions**

Willow Barns complete May 2016 Oak Priory complete August 2016 Maple West complete April 2017







Oak Priory Abbey Hulton, Stoke-on-Trent







Maple West Chell, Stoke-on-Trent











View of Entrance At



View of Reception Are



Willow Barns Blurton, Stoke-on-Trent









The Village Square 01



The Front Door









Manchester London Surrey www.prparchitects.co.uk