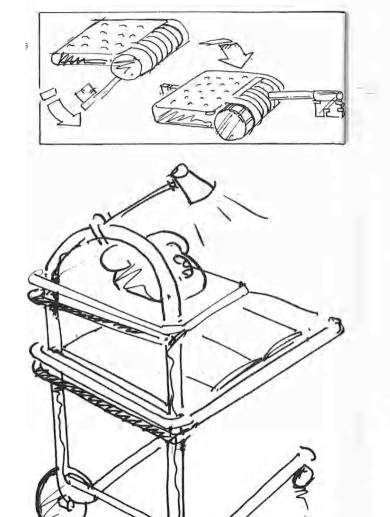

## Aura power suit

#### 'Grankim' body suit empowers the elderly with motorised fabric