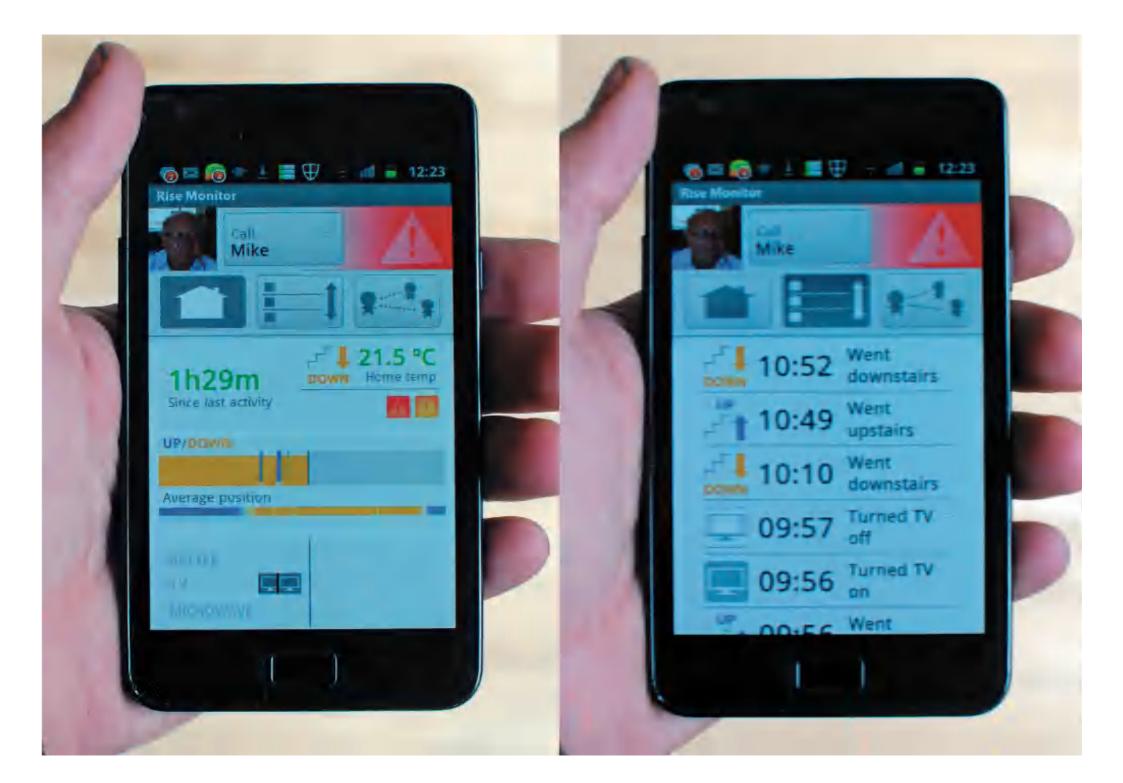

TAXABLE PARTY OF TAXABLE PARTY.

\*\*\*\*\*\*

.

......

v

Stairlift movements

Home temperature

**Electrical appliances** 

In/out of the house

In which room (motion sensors)

Cameras in rooms

Toilet flush

Remote controlled rover