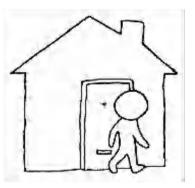

In/out of the house

In which room (motion sensors)

Cameras in rooms

Toilet flush

Remote controlled rover