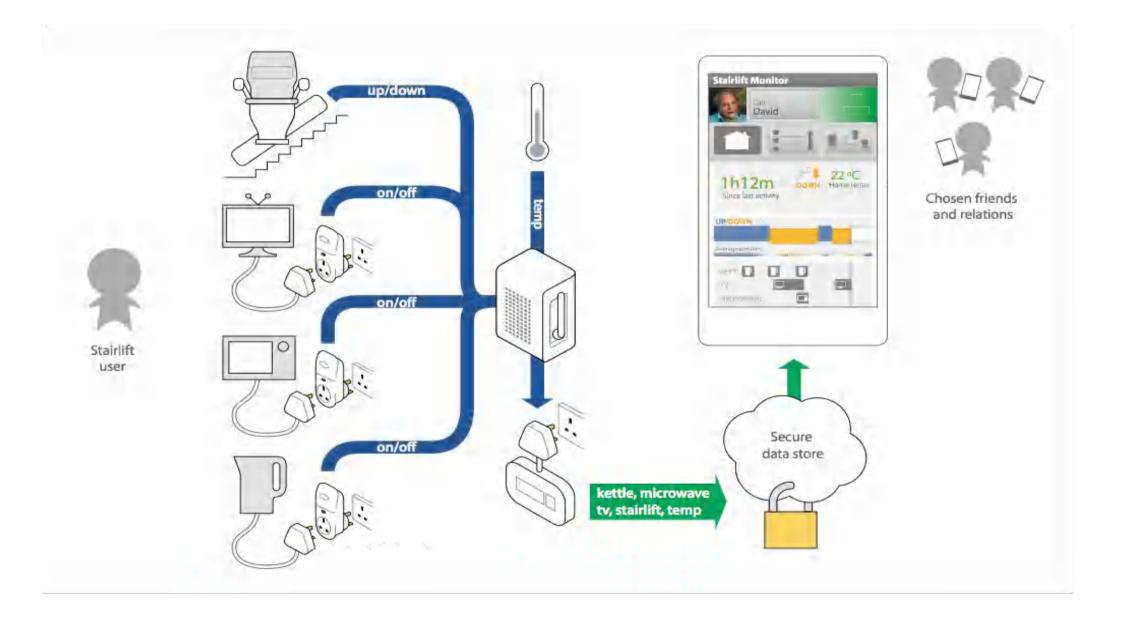

TAXABLE PARTY OF TAXABLE PARTY.

\*\*\*\*\*\*

.

......

v

Stairlift movements

Home temperature

**Electrical appliances** 

In/out of the house

In which room (motion sensors)

Cameras in rooms

Toilet flush

Remote controlled rover