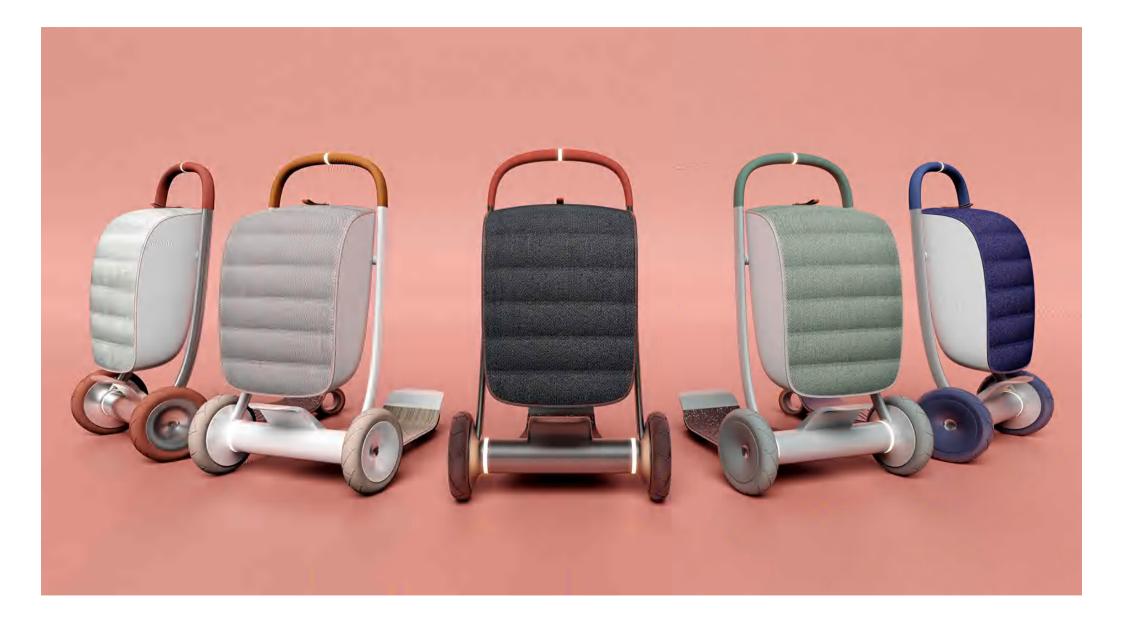

## Aura power suit

#### 'Grankim' body suit empowers the elderly with motorised fabric