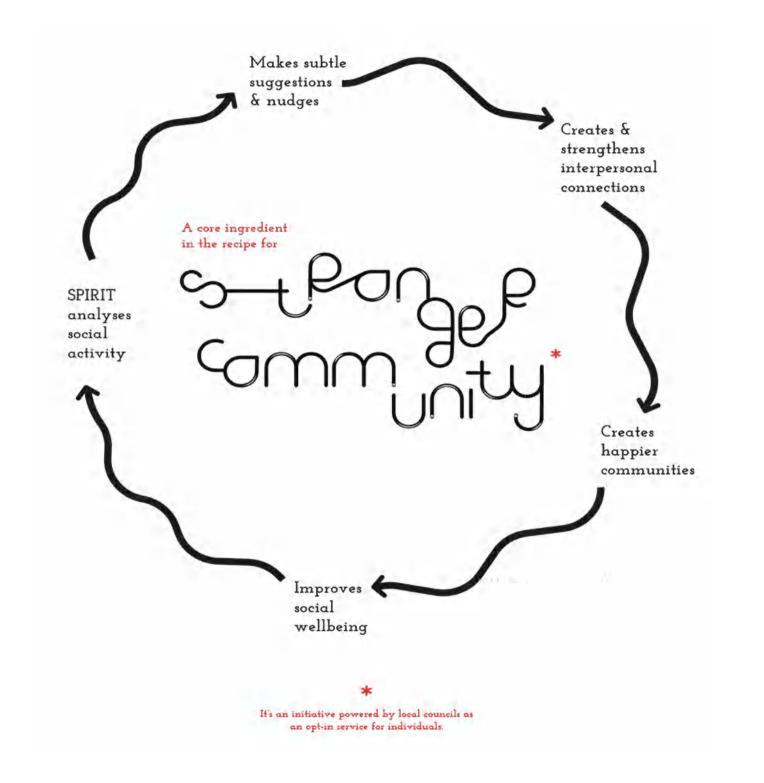

spirit, your

social Al.

Community

NEWN

Service the service of propulsion of the territory of the neghter manifest to a second entract, such a citie in a stapened processings approved in the reducing nationly Related to second income a key i proponon of all his proportion and have allowed as the plant, which the rectant stepp hit must brits out y