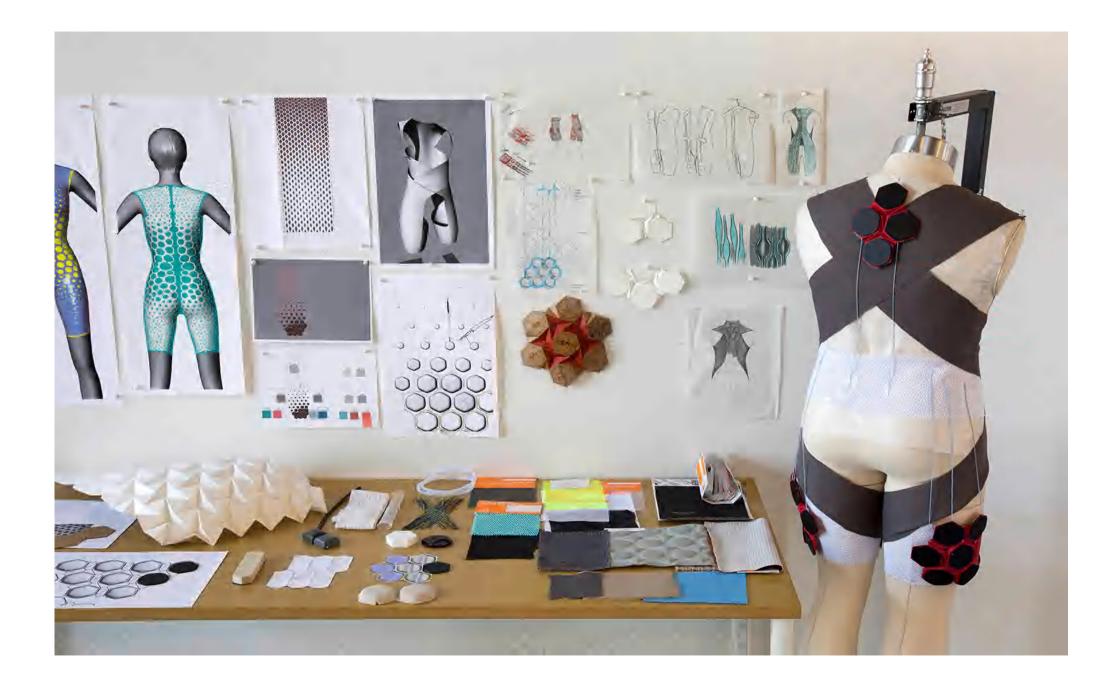

## Aura power suit

#### 'Grankim' body suit empowers the elderly with motorised fabric