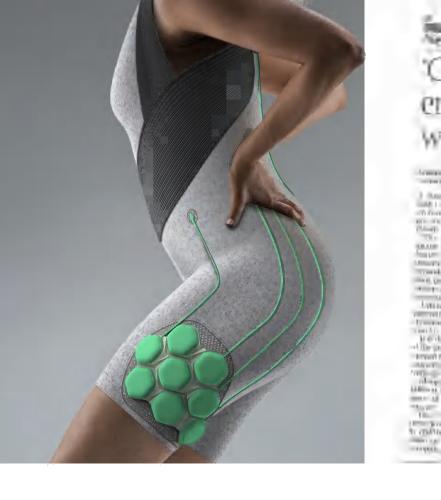

## Aura power suit

#### 'Grankim' body suit empowers the elderly with motorised fabric