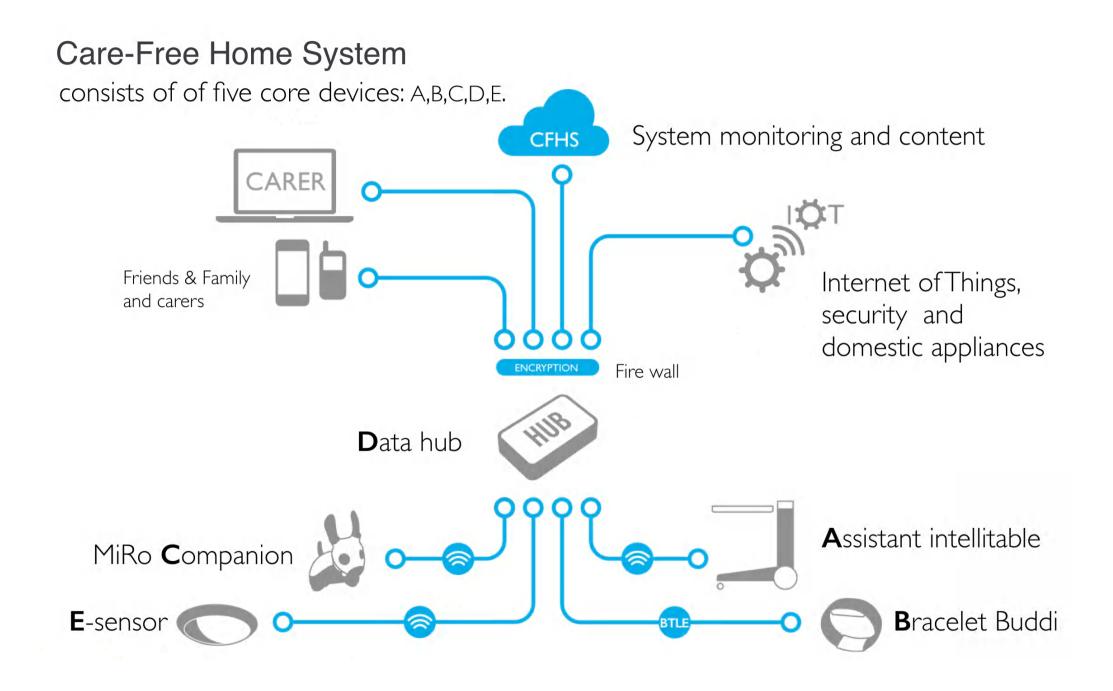

TAXABLE PARTY OF TAXABLE PARTY.

\*\*\*\*\*\*

.

......

v

Stairlift movements

Home temperature

**Electrical appliances** 

In/out of the house

In which room (motion sensors)

Cameras in rooms

Toilet flush

Remote controlled rover