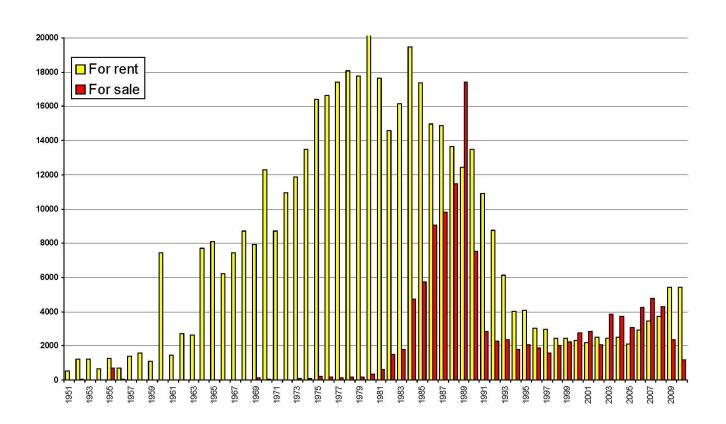

20 apartments sold off plan
- Average age 85
- 37 hours of care on entry for six resident
- Attracting couples
   where one is the main carer for their partner
- Refused at planning committee, won on appeal











#### The numbers

- Over 65s will grow from 11m to nearly 17m by 2033. 80% of older people are home owners
- 2. 60% of all household growth will be by those aged over 65
- Reduced Government grants, but £1.15 trillion held in housing equity by the over 65s
- 4. 35,000 Extra Care units exist in the UK. 500,000 exist of all types of specialist accommodation for the elderly
- Just 2% of our housing stock is specialist accommodation (the USA has around 9%)
- 6. The UK is building fewer specialist homes now than in the 1980s



#### All retirement units built by year (UK) (EAC)



#### Extra Care units built by year (UK) (ILC)



## **Planning and Extra Care**

# Why has it been so difficult to deliver specialist accommodation in the private sector?

- 1. Financial impact of design and care provision
- 2. Need for ongoing services
- 3. Difficulties in finding, and competing for, suitable sites
- 4. Need for high-density buildings and limited parking
- 5. Brownfield sites, often windfall and unplanned
- 6. Financial outlay in completing schemes and employing care teams before any purchases
- 7. Impact of affordable housing contributions (confusion between C2 & C3)
- 8. Little recognition of the differences to traditional housing



Laying the Foundations: A Housing Strategy for England

## HMGovernment

#### A suggested approach (1)

- What does national policy say