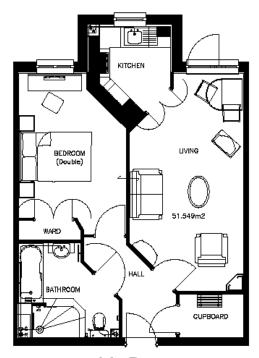

#### Unit design:

Cat 2 B10 6914 x 6157 mm 45.12 sq m saleable

AL B10 7484 x 6428 mm 51.25 sq m saleable