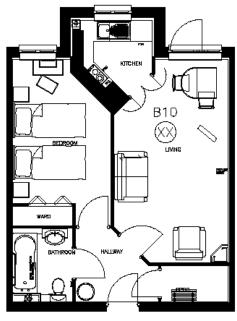

#### Unit design:

Cat 2 B10 6914 x 6157 mm 45.12 sq m saleable

AL B10 7484 x 6428 mm 51.25 sq m saleable