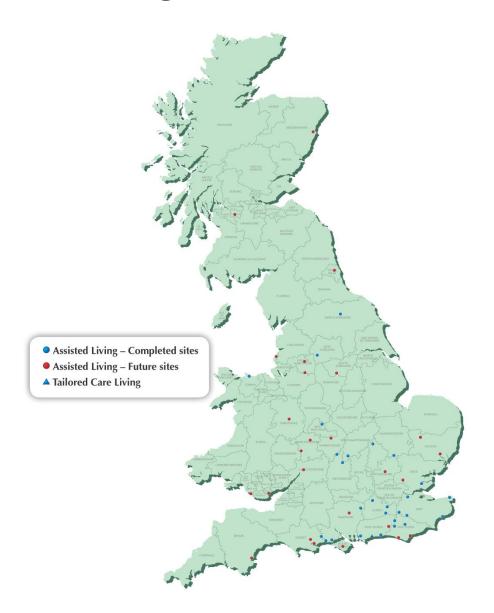

- First Assisted Living scheme in 2000
- 2. Now have 28 AL schemes
- 25 schemes in planning or proposed
- Will provide a total of approx. 2,950 Extra Care dwellings for 3,680 residents
- Provided on leasehold basis
- Scheme have approximately55 apartments
- Recently launched in Scotland
- 8. Average resident age is 83