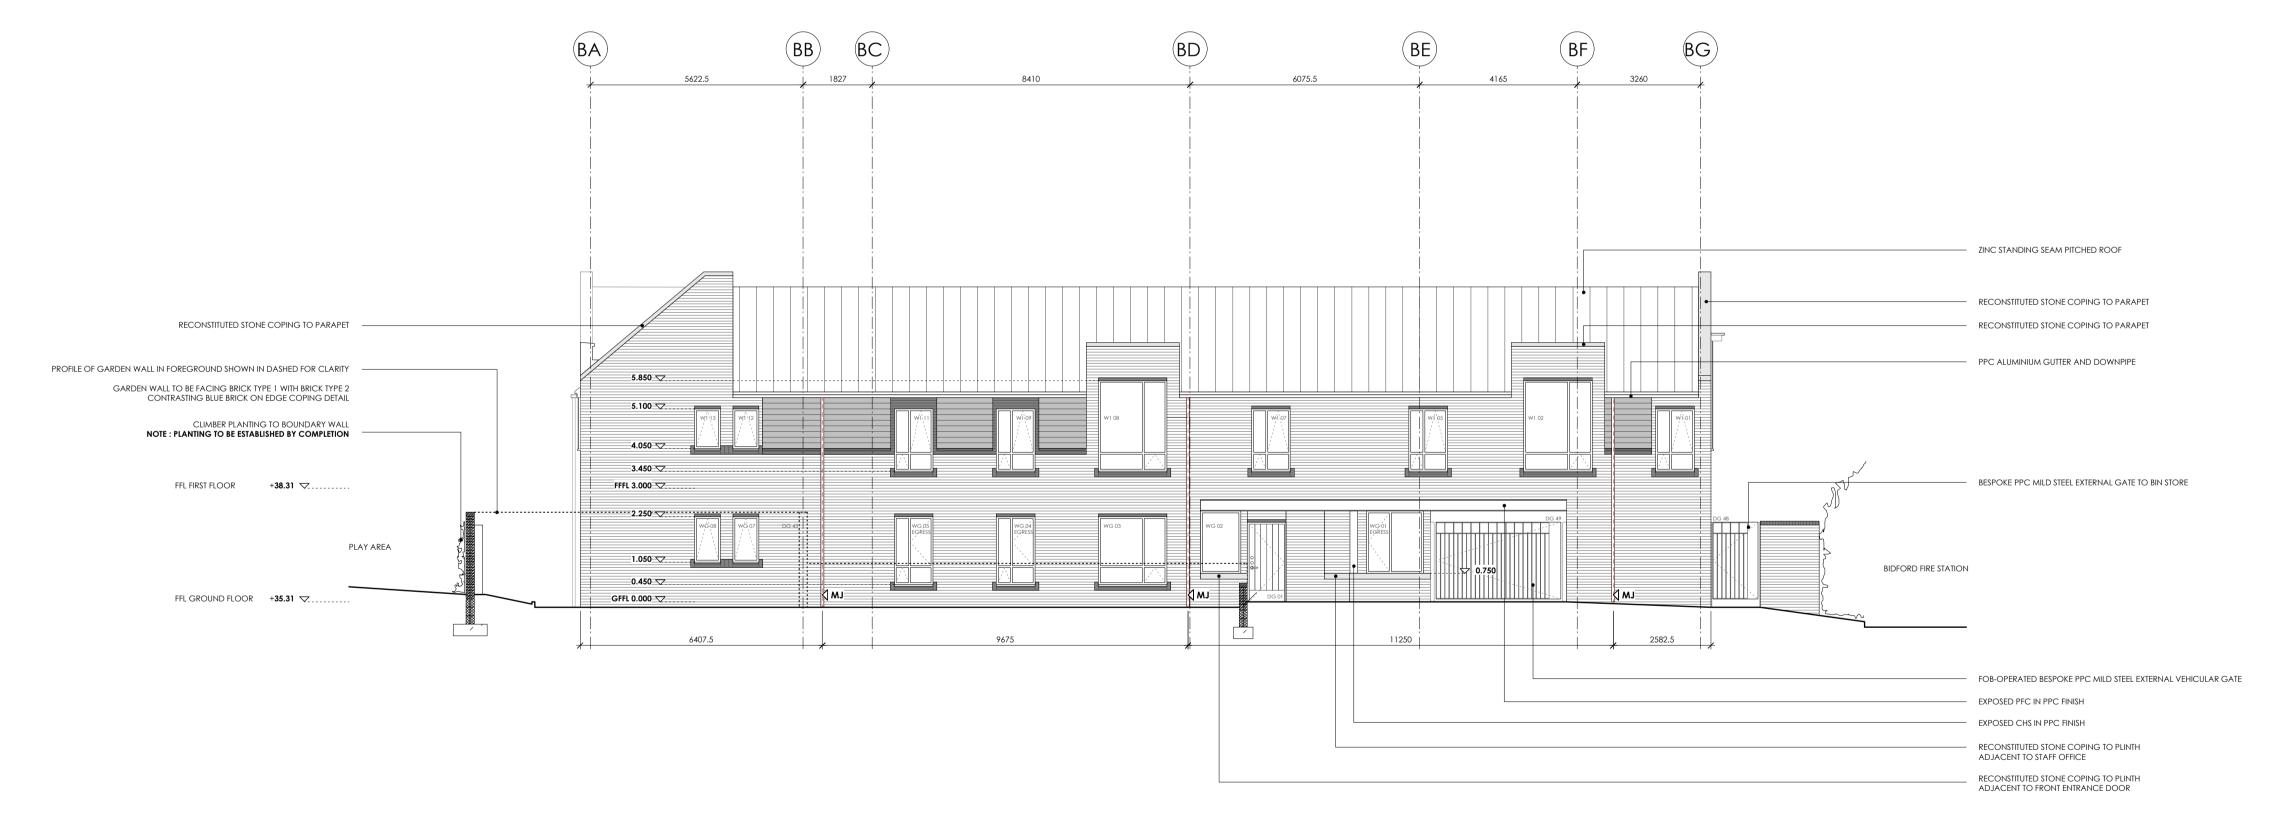

**ELEVATION AA** 

1:100

3. ALL EXTERNAL DIMENSIONS ARE MEASURED TO FACE OF BRICKWORK AND NOT TIMBER CLADDING, UNLESS OTHERWISE STATED

**4.** GRID LINES ARE CENTRED ON BLOCKWORK WALLS AND STRUCTURAL COLUMNS, UNLESS OTHERWISE STATED

5. REFER TO ELEVATIONS FOR EXTERNAL MATERIAL FINISHES

6. DATUM GFFL 0.000 RELATES TO GROUND FLOOR FINISHED FLOOR LEVEL

**7.** PROPOSED PLANTING AND TREES ARE NOT SHOWN FOR CLARITY. REFER TO PLANTING SCHEDULE AND SOFT LANDSCAPING SCHEME FOR INFORMATION.

### KEY

MOVEMENT JOINT POSITION

BRICK TYPE 1: FACING BRICK WITH FLUSH, BRUSHED JOINTS

BRICK TYPE 2:

CONTRASTING DARK SMOOTH BLUE BRICK LAID ON EDGE WITH RECESSED JOINTS TO PERPENDS AND BOTTOM HORIZONTAL AND FLUSH JOINTS TO TOP OF WALL

RECONSTITUTED STONE

INANSEOCENT STAIN