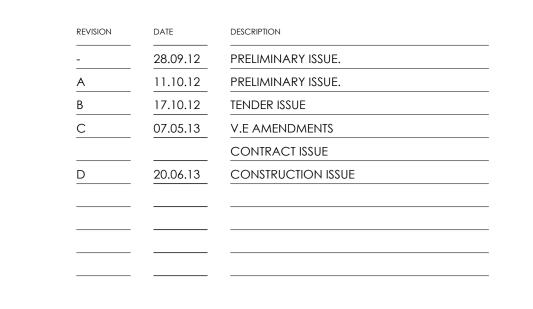

**ELEVATION AA** 

1:100





### GROUND FLOOR PLAN

#### REFERENCES

REFER TO DRAWING L1101 - L1102 FOR FLOOR PLANS

REFER TO DRAWING L1103 FOR ROOF PLAN

REFER TO DRAWING L1101 GROUND FLOOR PLAN FOR EXTERNAL LEVELS

#### NOTES

1. DO NOT SCALE FROM THIS DRAWING, WORK TO FIGURED DIMENSIONS ONLY. ALL DIMENSIONS TO BE CHECKED ON SITE PRIOR TO COMMENCEMENT.

**2.** THIS DRAWING IS TO BE READ IN CONJUNCTION WITH ALL OTHER RELEVANT DRAWINGS. ANY DISCREPANCIES, ERRORS OR OMISSIONS SHOULD BE BROUGH TO THE ATTENTION OF THE CONTRACT ADMINISTRATOR.

3. ALL EXTERNAL DIMENSIONS ARE MEASURED TO FACE OF BRICKWORK AND NOT TIMBER CLADDING, UNLESS OTHERWISE STATED

**4.** GRID LINES ARE CENTRED ON BLOCKWORK WALLS AND STRUCTURAL COLUMNS, UNLESS OTHERWISE STATED

5. REFER TO ELEVATIONS FOR EXTERNAL MATERIAL FINISHES

6. DATUM GFFL 0