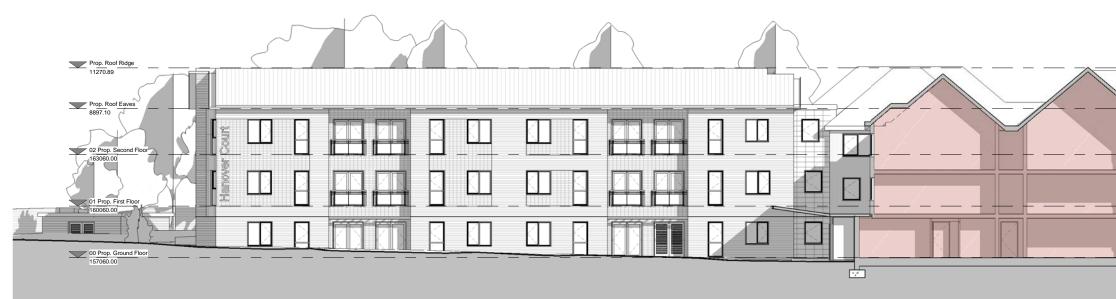

### Materials:

- Wall Brick Stretcher/Stack Brunswick Antique (To match Existing)
  Wall Rainscreen Cladding Patinated Copper effect
  Roof Metal Profile Euroclad (or similar)
  PPC Aluminium Windows Ral 7023
  Juliet Balconies Laminated Glass with timber handrail
  Brise soleil Timber
  Canopy Profile metal to match main roof
  Signage Brushed stainless steel lettering

#### North 1:100

Materials:

- Wall Brick Stretcher/Stack Brunswick Antique (To match Existing)
  Wall Rainscreen Cladding Patinated Copper effect
  Roof Metal Profile Euroclad (or similar)
  PPC Aluminium Windows Ral 7023
  Juliet Balconies Laminated Glass with timber handrail
  Brise soleil Timber
  Canopy Profile metal to match main roof
  Signage Brushed stainless steel lettering