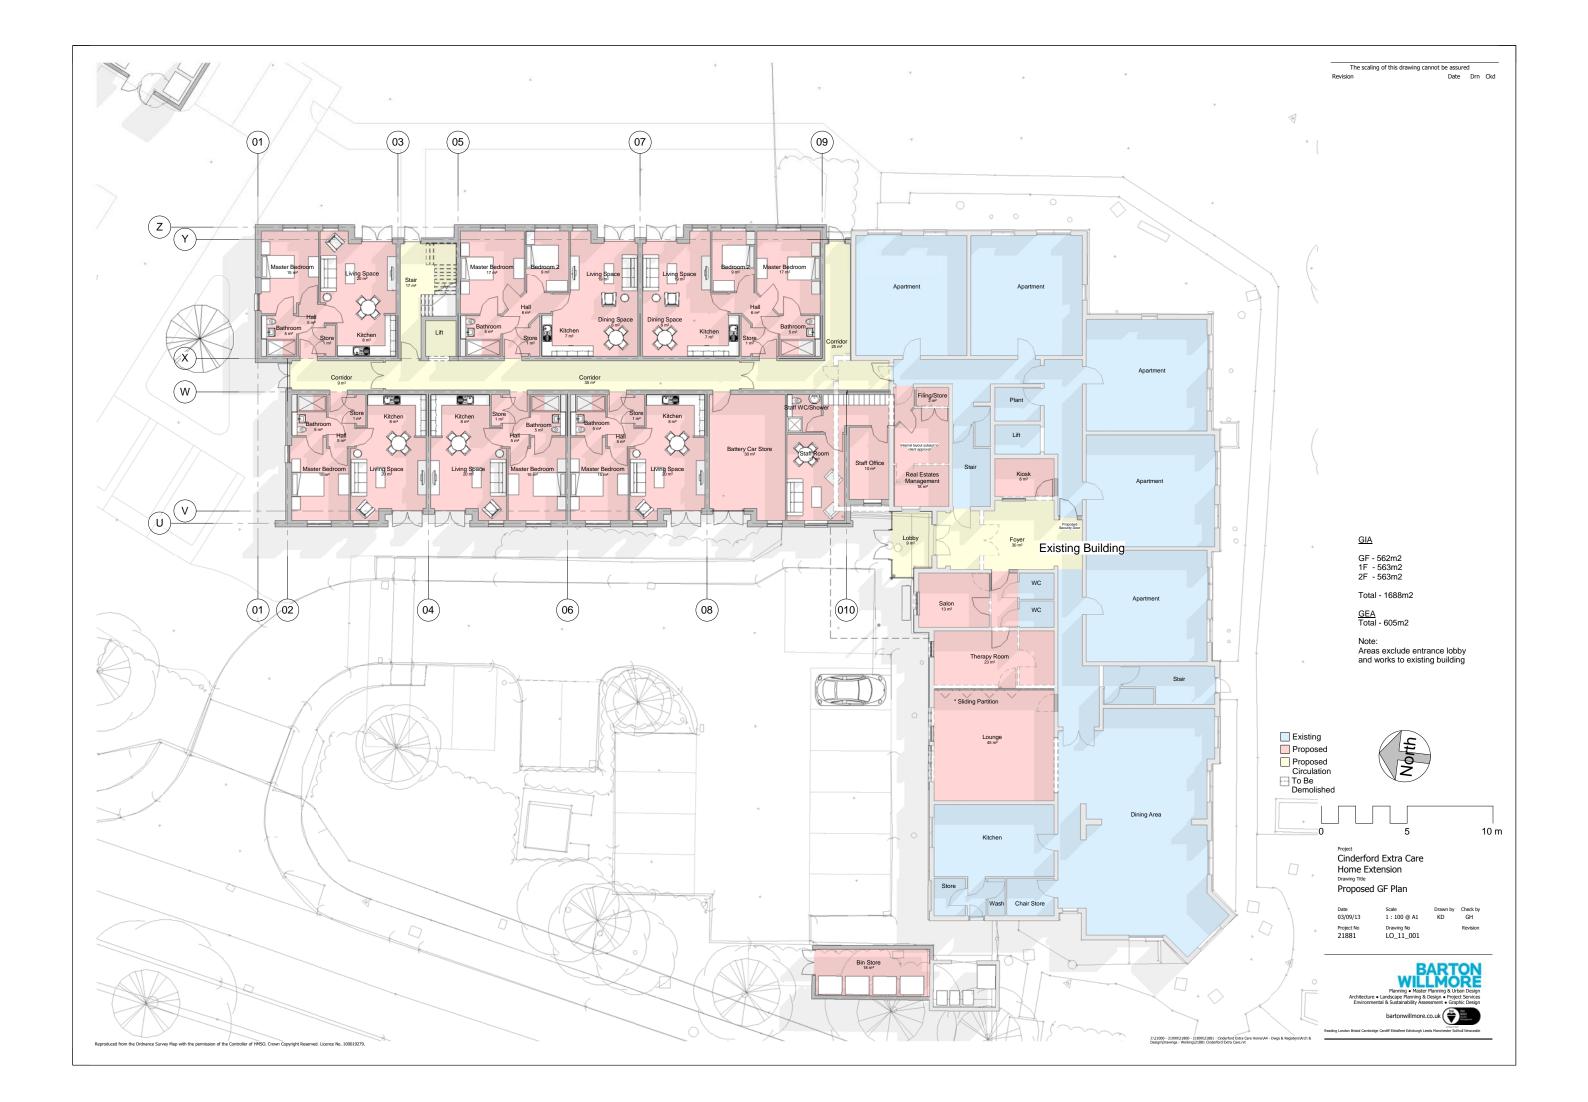

GF - 562m2 1F - 563m2 2F - 563m2

Total - 1688m2

<u>GEA</u> Total - 605m2

Note: Areas exclude entrance lobby and works to existing building

Project Cinderford Extra Care Home Extension Drawing Title Proposed Site Plan