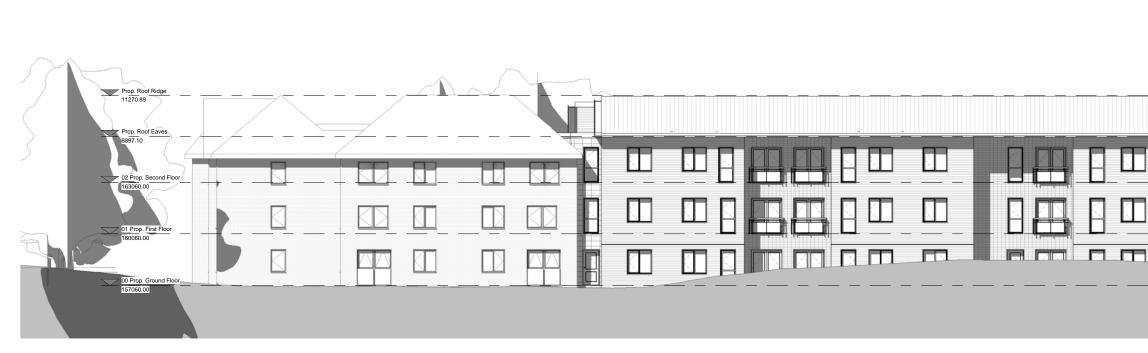

### Materials:

- Wall Brick Stretcher/Stack Brunswick Antique (To match Existing)
  Wall Rainscreen Cladding Patinated Copper effect
  Roof Metal Profile Euroclad (or similar)
  PPC Aluminium Windows Ral 7023
  Juliet Balconies Laminated Glass with timber handrail
  Brise soleil Timber
  Canopy Profile metal to match main roof
  Signage Brushed stainless steel lettering