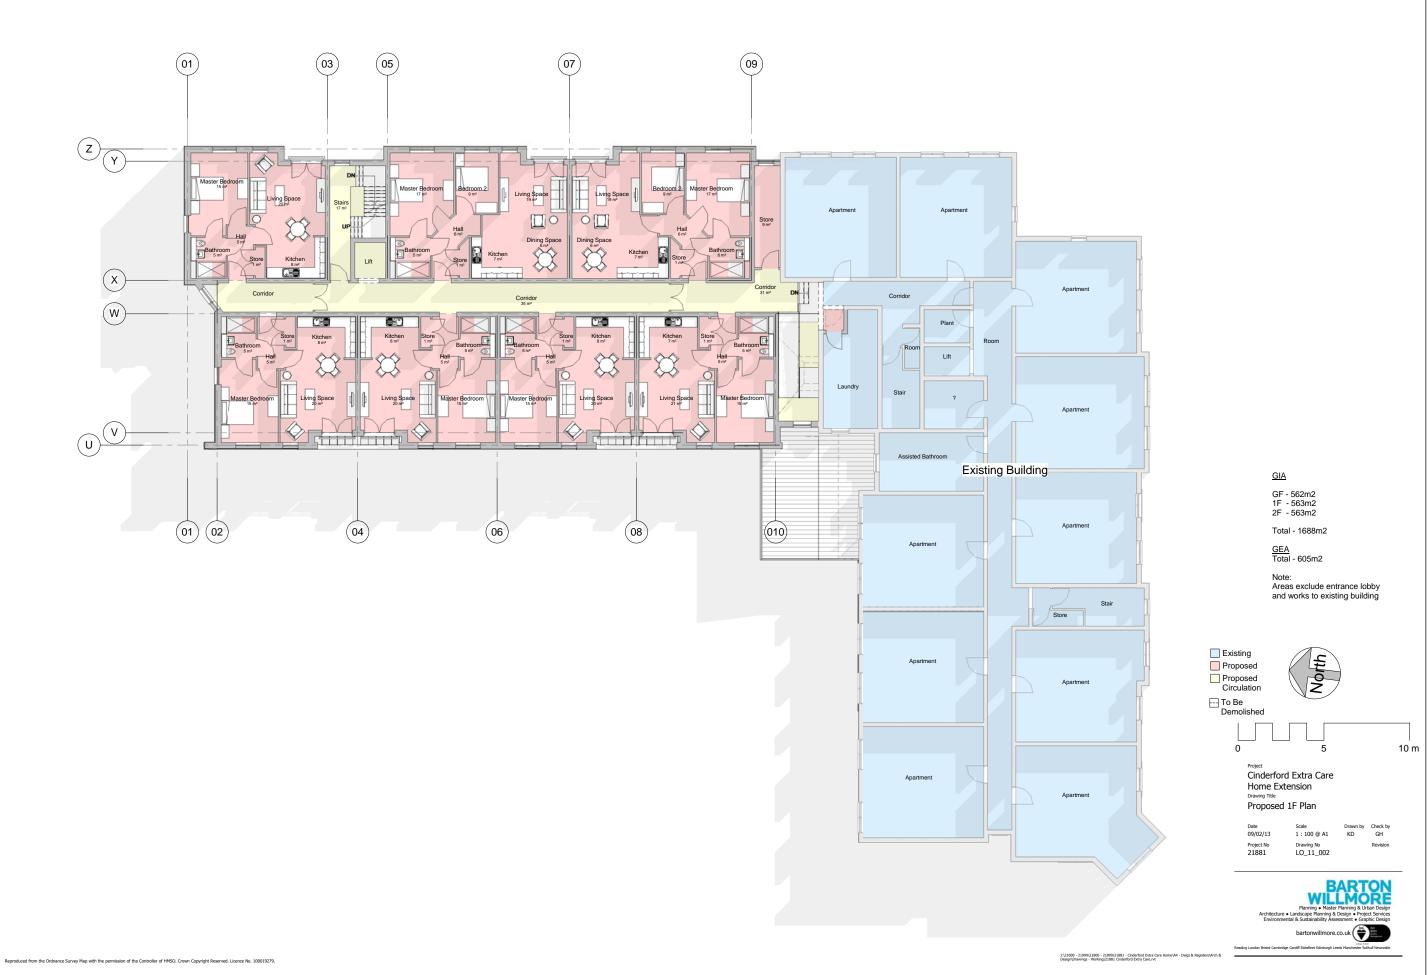

GF - 562m2 1F - 563m2 2F - 563m2

Total - 1688m2

<u>GEA</u> Total - 605m2

Note: Areas exclude entrance lobby and works to existing building

Project Cinderford Extra Care Home Extension Drawing Title Proposed Site Plan