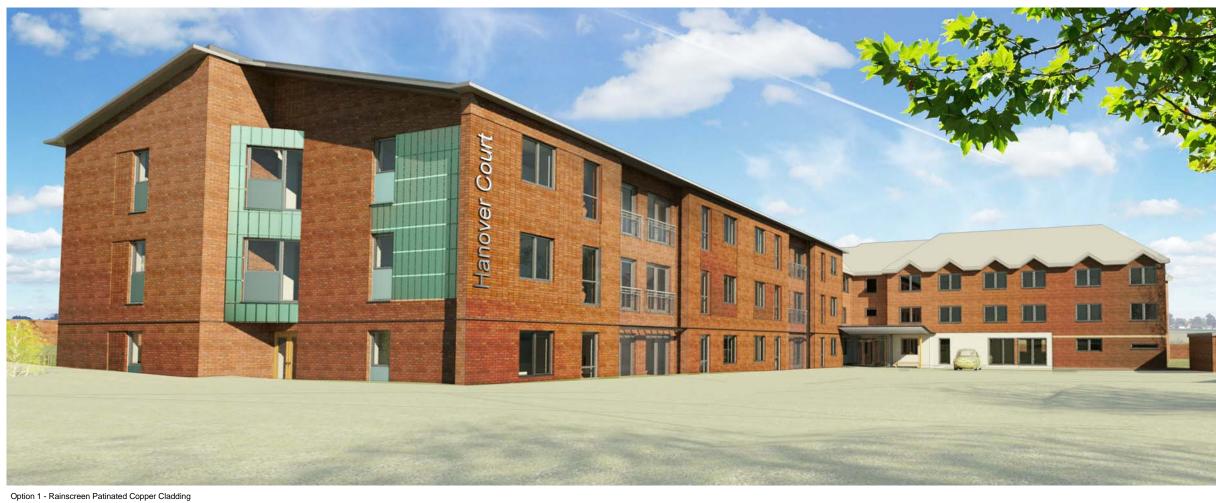

### Materials:

- Wall Brick Stretcher/Stack Brunswick Antique (To match Existing)
  Wall Rainscreen Cladding Patinated Copper effect
  Roof Metal Profile Euroclad (or similar)
  PPC Aluminium Windows Ral 7023
  Juliet Balconies Laminated Glass with timber handrail
  Brise soleil Timber
  Canopy Profile metal to match main roof
  Signage Brushed stainless steel lettering