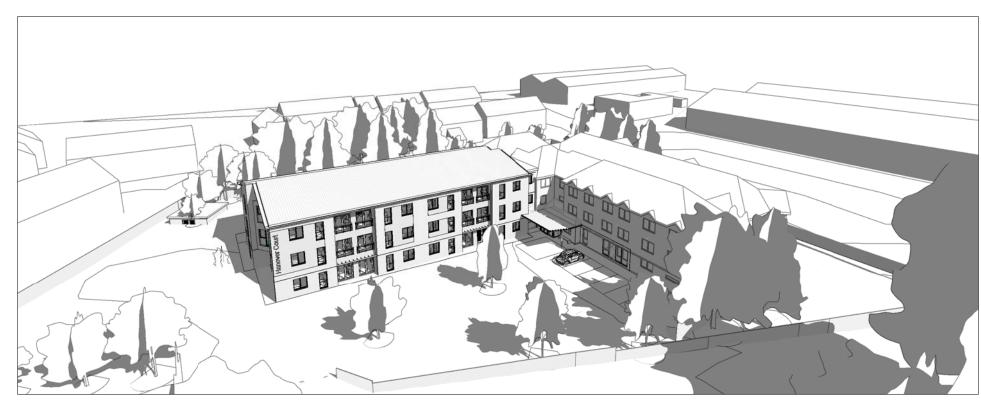

Drawn by Check by TM GH Revision

J:\21000 - 21999\21800 - 21899\21881 - Cinderford Extra Care Home\A4 - Dwgs & Design\Drawings - Working\21881 Cinderford Extra Care.rvt

Revision

Proposed extension shown within surrounding context from North East

Proposed extension shown within surrounding context from North West

Reproduced from the Ordnance Survey Map with the permission of the Controller of HMSO. Crown Copyright Reserved. Licence No. 100019279.