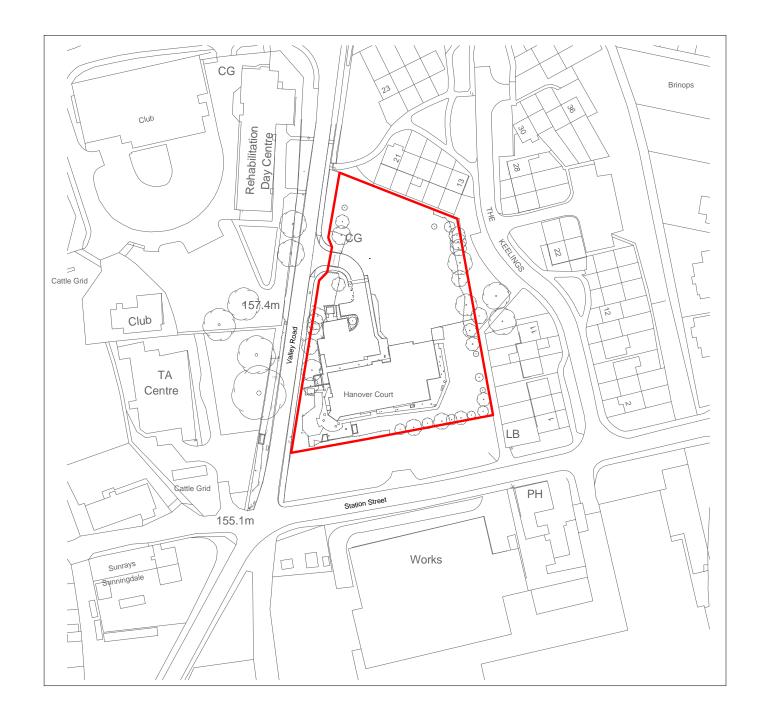

Revision

Project Drawing Title

Date 10/02/13 Project No 21881

Reproduced from the Ordnance Survey Map with the permission of the Controller of HMSO. Crown Copyright Reserved. Licence No. 100019279.

J:\21000 - 21999\21800 - 21899\21881 - Cinderford Extra Care Home\A4 - Dwgs & Registers\Arch & Design\Drawings - Working\21881 Cinderford Extra Care.rvt