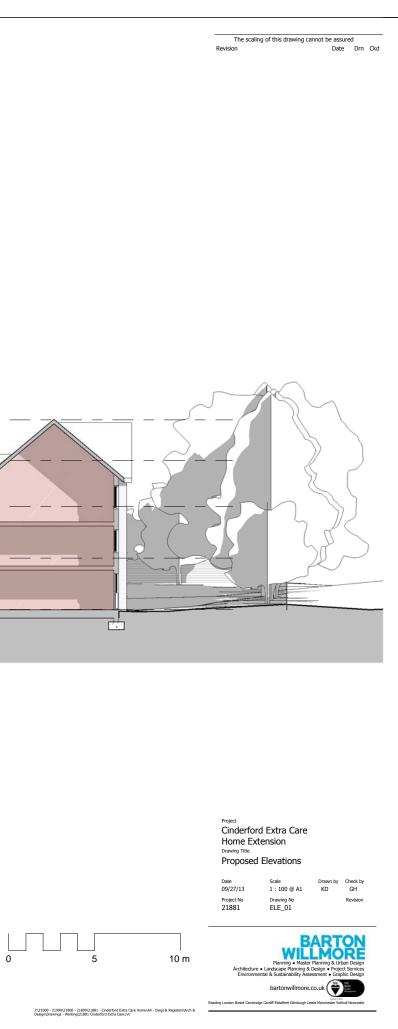

awing No LO\_10\_001

n by Check by Designer Revision

Parting + Mater Planing & Utab Design Architecture • Landscape Planing & Design + Project Services Environmental & Sustainability Assessment • Graphic Design Dartonwillmore.co.uk

3:\2100 - 21999\21800 - 21899\21881 - Cinderford Extra Care Home\A4 - Dwgs & Registers\Arch & Design\Drawings - Working\21881 Cinderford Extra Care.rvt





















### West

1:100

### Materials:

- Wall Brick Stretcher/Stack Brunswick Antique (To match Existing)
  Wall Rainscreen Cladding Patinated Copper effect
  Roof Metal Profile Euroclad (or similar)
  PPC Aluminium Windows Ral 7023
  Juliet Balconies Laminated Glass with timber handrail
  Brise soleil Timber
  Canopy Profile metal to match main roof
  Signage Brushed stainless steel lettering





#### East 1:100



#### North 1:100

Materials:

- Wall Brick Stretcher/Stack Brunswick Antique (To match Existing)
  Wall Rainscreen Cladding Patinated Copper effect
  Roof Metal Profile Euroclad (or similar)
  PPC Aluminium Windows Ral 7023
  Juliet Balconies Laminated Glass with timber handrail
  Brise soleil Timber
  Canopy Profile metal to match main roof
  Signage Brushed stainless steel lettering

Reproduced from the Ordnance Survey Map with the permission of the Controller of HMSO. Crown Copyright Reserved. Licence No. 100019279.

0





**Section 12** 1 : 50









Option 2 - Rainscreen Copper Cladding

Option 3 - Rainscreen Zinc Cladding

The scaling of this drawing cannot be assured Revision Date Drn Ckd



Project Cinderford Extra Care Home Extension Drawing Title North W