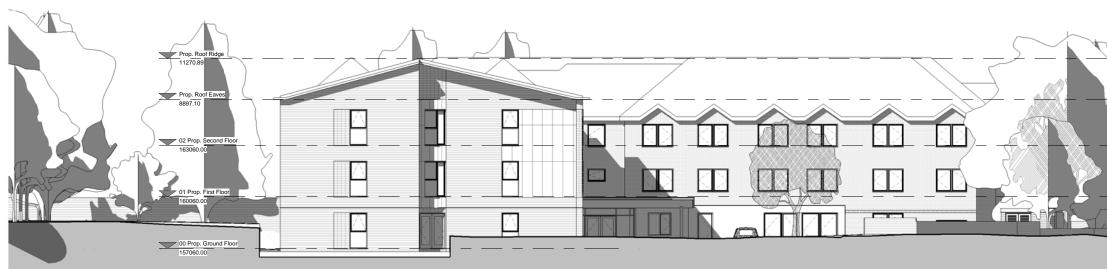

#### North 1:100

Materials:

- Wall Brick Stretcher/Stack Brunswick Antique (To match Existing)
  Wall Rainscreen Cladding Patinated Copper effect
  Roof Metal Profile Euroclad (or similar)
  PPC Aluminium Windows Ral 7023
  Juliet Balconies Laminated Glass with timber handrail
  Brise soleil Timber
  Canopy Profile metal to match main roof
  Signage Brushed stainless steel lettering