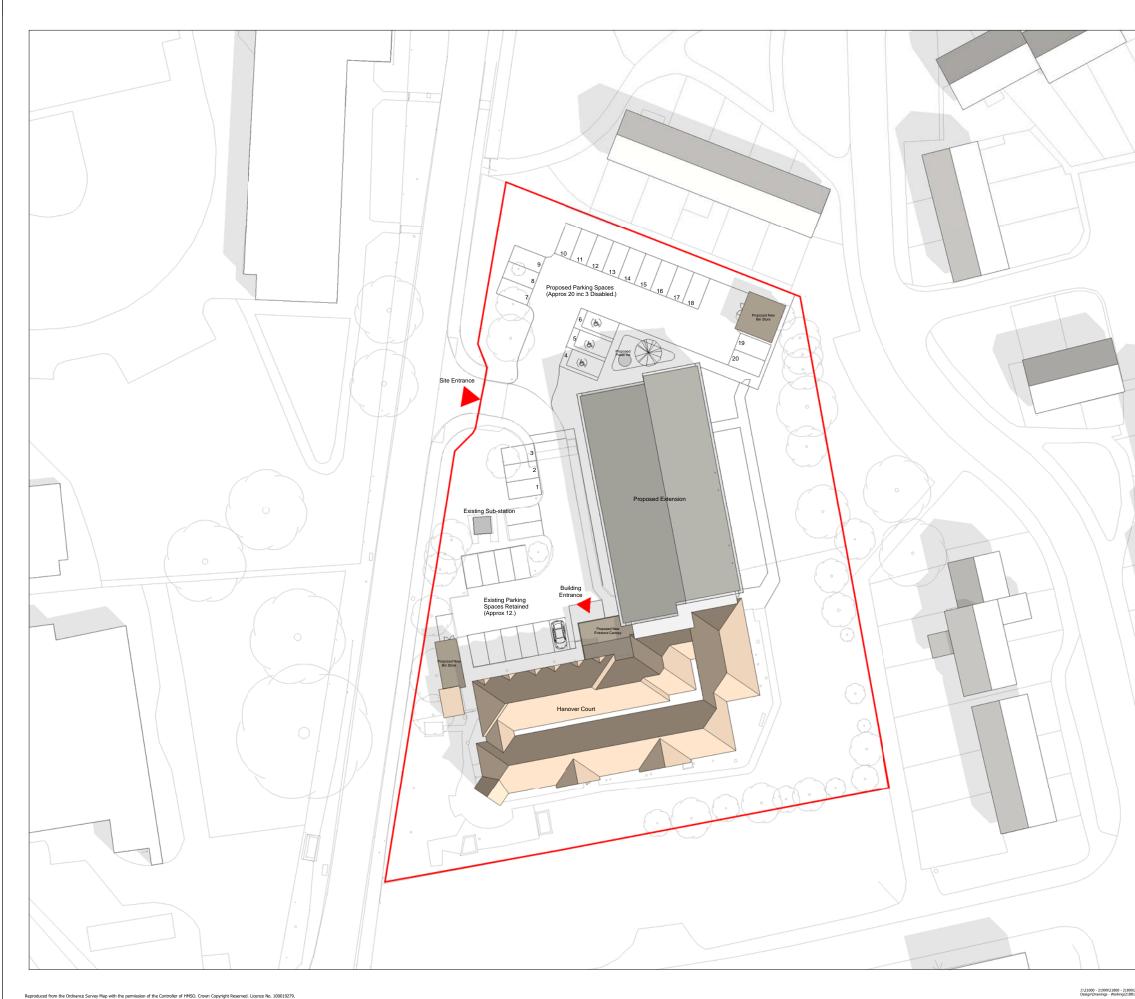

GF - 562m2 1F - 563m2 2F - 563m2

Total - 1688m2

<u>GEA</u> Total - 605m2

Note: Areas exclude entrance lobby and works to existing building

Project Cinderford Extra Care Home Extension Drawing Title Proposed Site Plan

Date 09/03/13 Project No 21881

Read

Scale Drawn b As indicated @ A1 KD Drawing No LO\_10\_001

n by Check by Designer Revision

Parting + Mater Planing & Utab Design Architecture • Landscape Planing & Design + Project Services Environmental & Sustainability Assessment • Graphic Design Dartonwillmore.co.uk