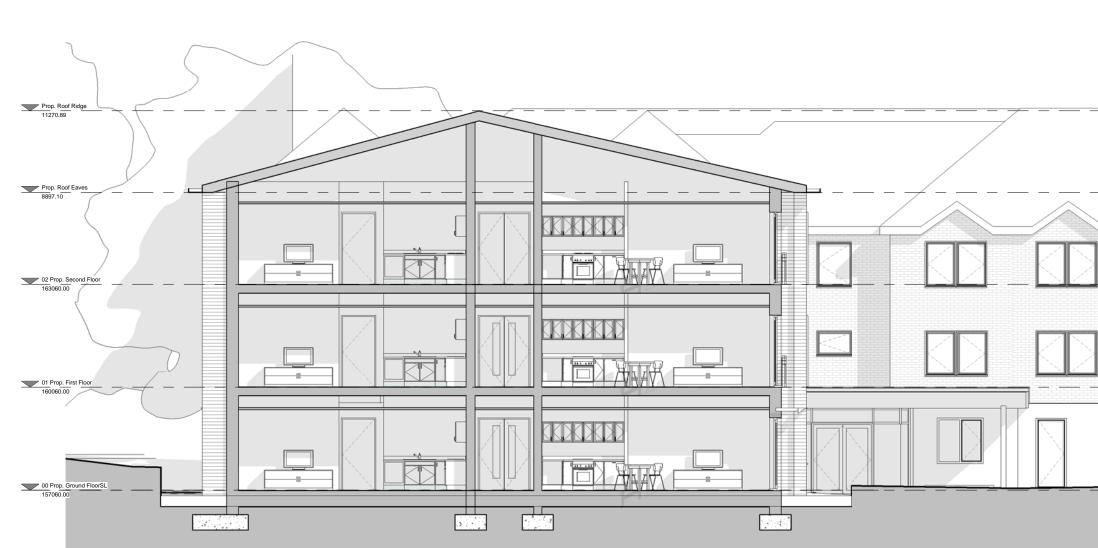

Reproduced from the Ordnance Survey Map with the permission of the Controller of HMSO. Crown Copyright Reserved. Licence No. 100019279.

0

**Section 12** 1 : 50

Option 2 - Rainscreen Copper Cladding

Option 3 - Rainscreen Zinc Cladding