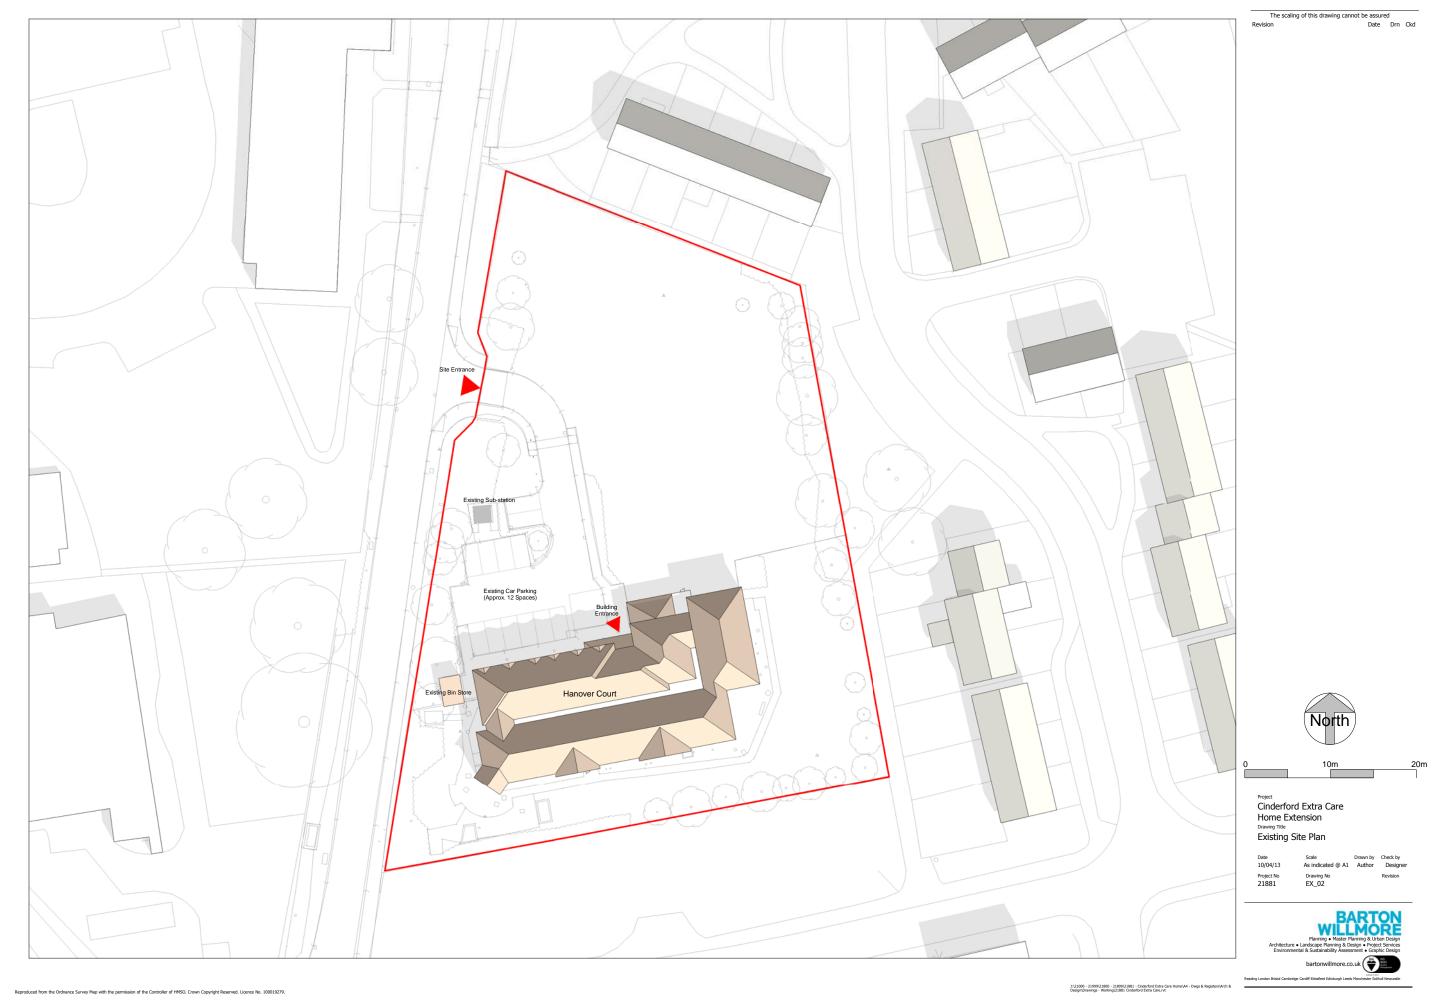

Revision

Project Drawing Title

Date 10/02/13 Project No 21881

Reproduced from the Ordnance Survey Map with the permission of the Controller of HMSO. Crown Copyright Reserved. Licence No. 100019279.

J:\21000 - 21999\21800 - 21899\21881 - Cinderford Extra Care Home\A4 - Dwgs & Registers\Arch & Design\Drawings - Working\21881 Cinderford Extra Care.rvt