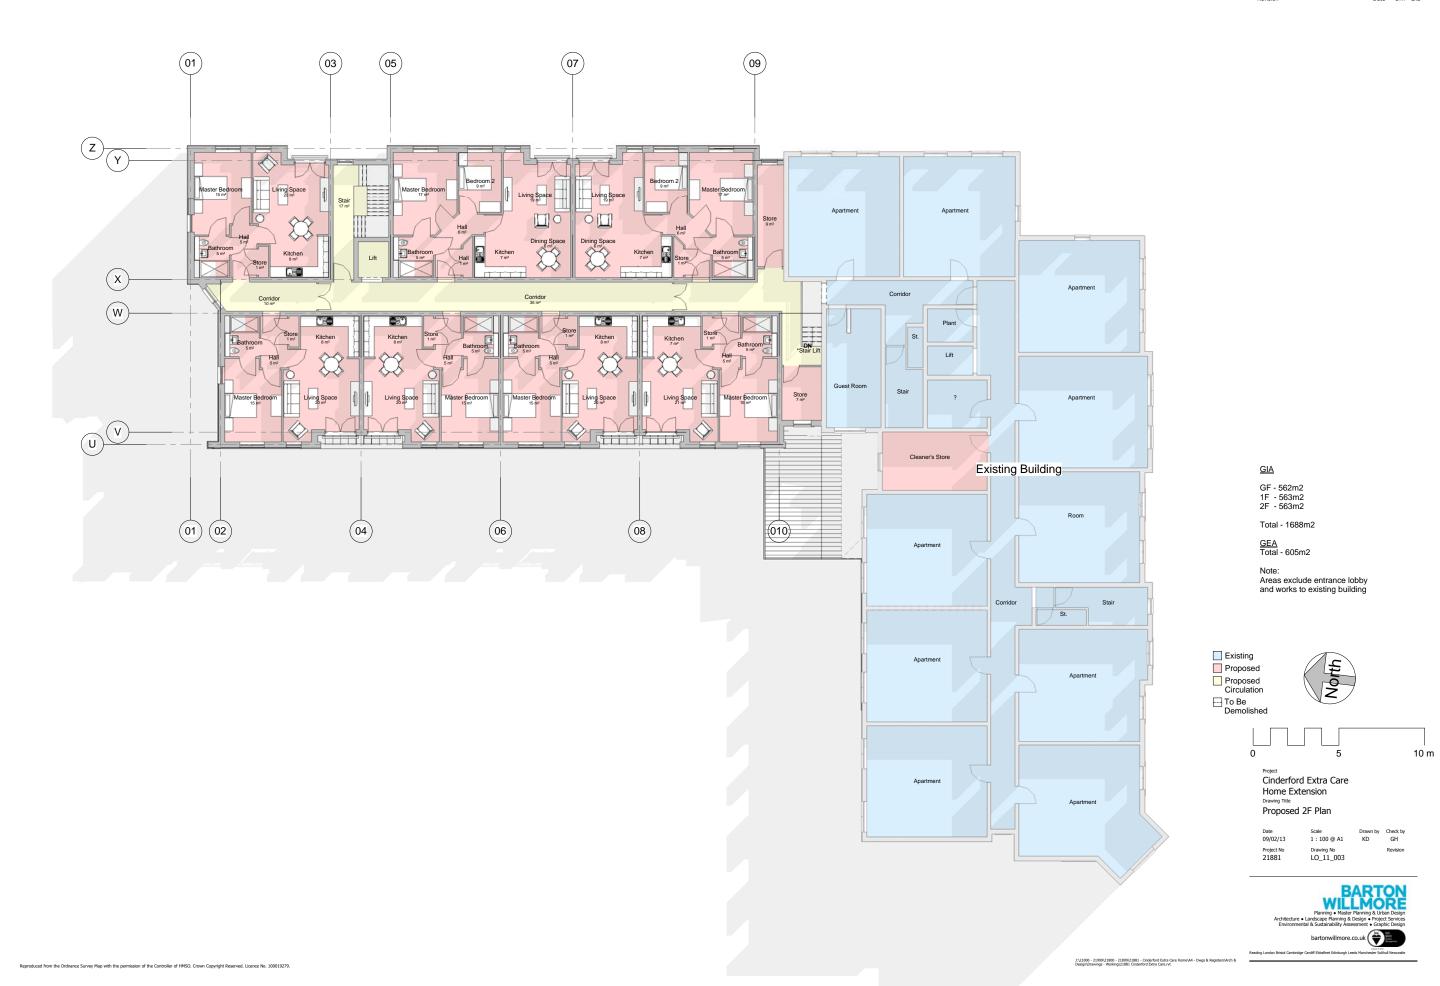

GF - 562m2 1F - 563m2 2F - 563m2

Total - 1688m2

<u>GEA</u> Total - 605m2

Note: Areas exclude entrance lobby and works to existing building

Project Cinderford Extra Care Home Extension Drawing Title Proposed Site Plan