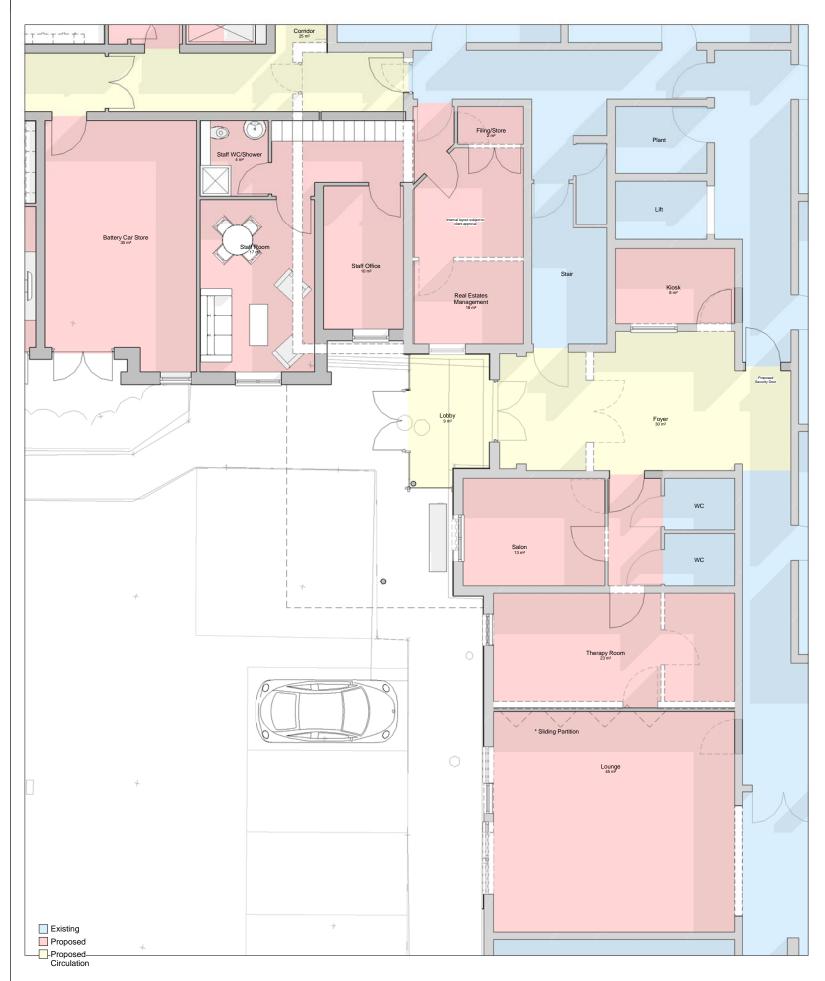

- Dwgs & Registers\Arch & Design\Drawings - Working\21881 Cinderford Extra Care.rvt















GF - 562m2 1F - 563m2 2F - 563m2

Total - 1688m2

<u>GEA</u> Total - 605m2

Note: Areas exclude entrance lobby and works to existing building



Project Cinderford Extra Care Home Extension Drawing Title Proposed Site Plan

Date 09/03/13 Project No 21881

Read

Scale Drawn b As indicated @ A1 KD Drawing No LO\_10\_001

n by Check by Designer Revision

Parting + Mater Planing & Utab Design Architecture • Landscape Planing & Design + Project Services Environmental & Sustainability Assessment • Graphic Design Dartonwillmore.co.uk

3:\2100 - 21999\21800 - 21899\21881 - Cinderford Extra Care Home\A4 - Dwgs & Registers\Arch & Design\Drawings - Working\21881 Cinderford Extra Care.rvt





















### West

1:100

### Materials:

- Wall Brick Stretcher/Stack Brunswick Antique (To match Existing)
  Wall Rainscreen Cladding Patinated Copper effect
  Roof Metal Profile Euroclad (or similar)
  PPC Aluminium Windows Ral 7023
  Juliet Balconies Laminated Glass with timber handrail
  Brise soleil Timber
  Canopy Profile metal to match main roof
  Signage Brushed stainless steel lettering





#### East 1:100



#### North 1:100

Materials:

- Wall Brick Stretcher/Stack Brunswick Antique (To match Existing)
  Wall Rainscreen Cladding Patinated Copper effect
  Roof Metal Profile Euroclad (or similar)
  PPC Aluminium Windows Ral 7023
  Juliet Balconies Laminated Glass with timber handrail
  Brise soleil Timber
  Canopy Profile metal to match main roof
  Signage Brushed stainless steel l