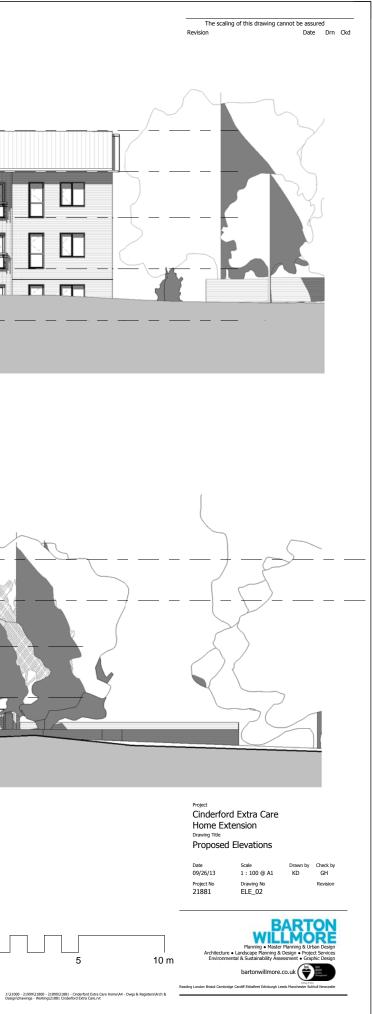

effect
  Roof Metal Profile Euroclad (or similar)
  PPC Aluminium Windows Ral 7023
  Juliet Balconies Laminated Glass with timber handrail
  Brise soleil Timber
  Canopy Profile metal to match main roof
  Signage Brushed stainless steel lettering





#### East 1:100



#### North 1:100

Materials:

- Wall Brick Stretcher/Stack Brunswick Antique (To match Existing)
  Wall Rainscreen Cladding Patinated Copper effect
  Roof Metal Profile Euroclad (or similar)
  PPC Aluminium Windows Ral 7023
  Juliet Balconies Laminated Glass with timber handrail
  Brise soleil Timber
  Canopy Profile metal to match main roof
  Signage Brushed stainless steel lettering

Reproduced from the Ordnance Survey Map with the permission of the Controller of HMSO. Crown Copyright Reserved. Licence No. 100019279.

0





**Section 12** 1 : 50









Option 2 - Rainscreen Copper Cladding

Option 3 - Rainscreen Zinc Cladding

The scaling of this drawing cannot be assured Revision Date Drn Ckd



Project Cinderford Extra Care Home Extension Drawing Title North West View

Date 10/09/13 Project No 21881

Scale @ A1 Drawing No PER\_01 GH

3:\21000 - 21999\21800 - 21899\21881 - Cinderford Extra Care Home\A4 - Dwgs & Register Design\Drawings - Working\21881 Cinderford Extra Care.rvt



The scaling of this drawing cannot be assured Revision Date Drn Ckd

| Project               |
|-----------------------|
| Cinderford Extra Care |
| Home Extension        |
| Drawing Title         |
| Entrance              |

Date 10/09/13 Project No 21881

Scale @ A1 Drawing No PER\_02

Drawn by Check by TM GH Revision



J:\