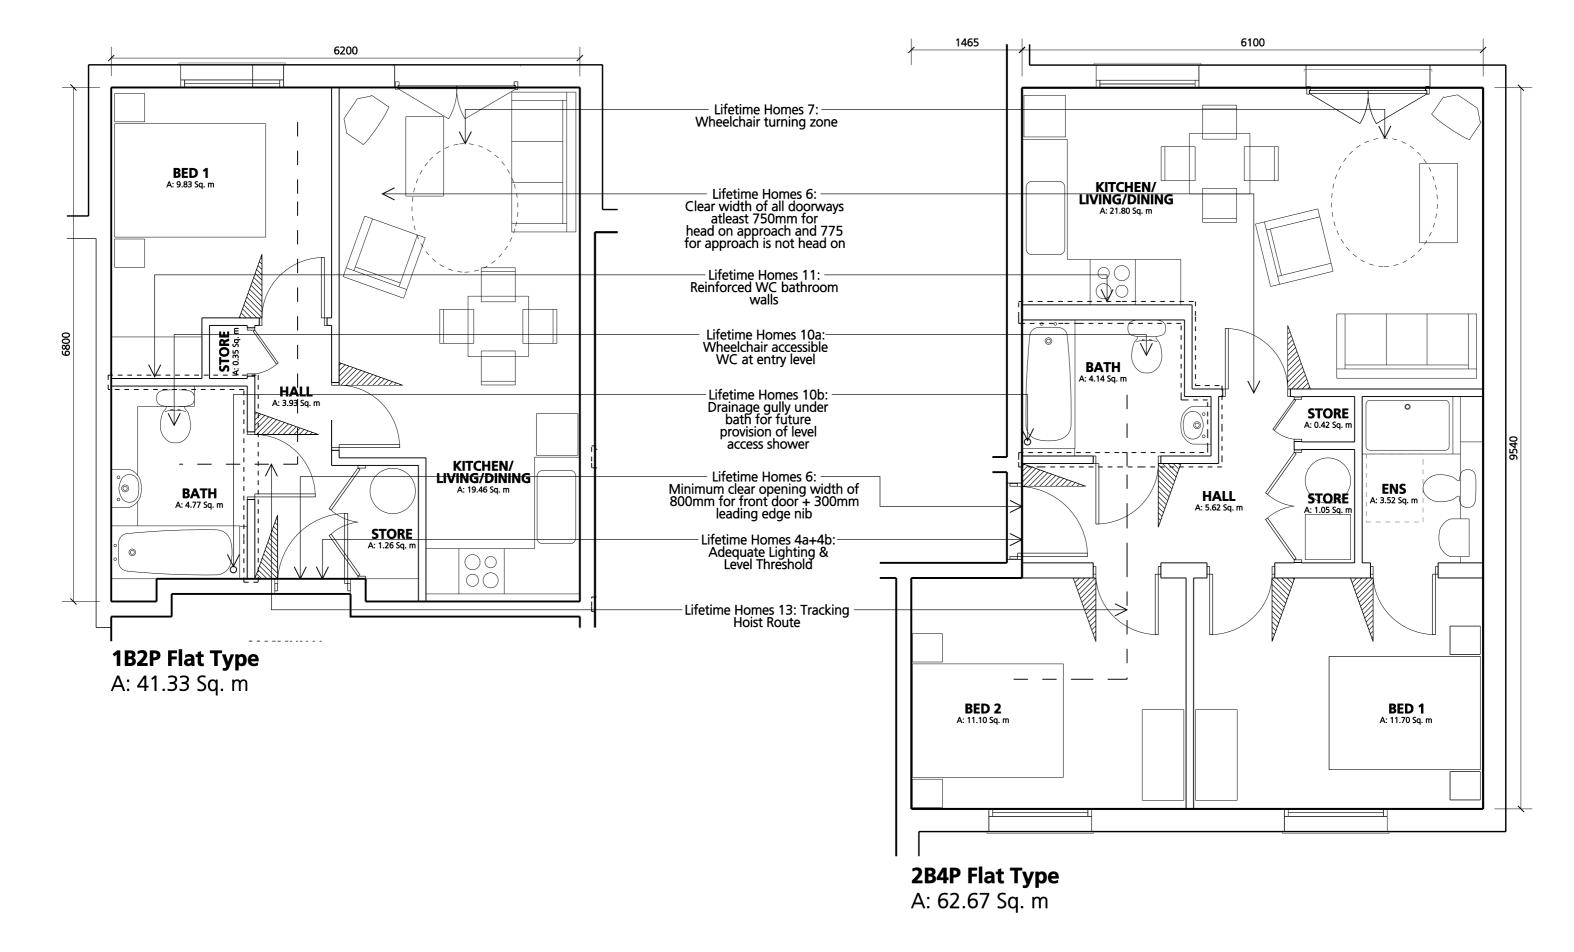

#### Quick Summary of change to the house footprint

The house becomes 430mm wider to accommodate the 300mm nib to the front door and the minimum 1200mm advised between the kitchen units and the opposite wall.

#### **Summary of changes by Lifetime Homes Criteria**

(1) Car Parking Width No change to house layout(2) Access From Car Parking No change to house layout

(3) Approach Gradients Note added stating level approach or 1 in 12 gradient

(4) Entrances a) Note added about lighting

b) Note added stating level threshold

c) Canopy extent indicated

(5) Communal Stairs & Lifts N/A to houses

(6) Doorways & Hallways All upstairs doors increased to have 750mm clear when the approach is head-on or 775mm clear when

the approach is not head-on. Refer to note on door sizes in appendix.

Front door increased to be 800mm clear and 300mm nib shown. This combined with the enlarged 1<sup>st</sup> floor bathroom increases the overall width of the house by 430mm. Refer to note on door sizes in appendix.

300mm clear access zone shown to all ground floor doors

(7) Wheelchair Accessibility 1700 x 1400mm turning circles added to living/dining room

Kitchen increased to allow 1200mm between units and wall

(8) Living Room No change to house layout

(9) Entrance Level Bedspace Entrance level bed-space shown dashed

(10) Ent. Level WC & Shower Drainage a) WC nominally increased in size to allow for future shower. The existing Part M compliant WC is

acceptable for a dwelling with two or less bedrooms

b) Drainage gully added with space for future shower

(11) Bathroom & WC Walls

Notes added stating walls to be capable of taking handrails

(12) Stair Lift/Through-Floor Lift a) 700 x 400 and 200 x 400mm zones for a stair lift shown at

ground and 1st floor

Stair widened to be 900mm from wall to handrail

b) Through floor lift zone shown dashed at grd and 1st floor

(13) Tracking Hoist Route Tracking hoist shown to 1st floor bathroom

(14) Bathroom Layout 1st floor Bathroom increased from 1950 x 1855mm to be ease of access 2000 x 2050mm

(15) Window Specification No change to house layout

(16) Controls, Fixtures & Fitting No change to house layout