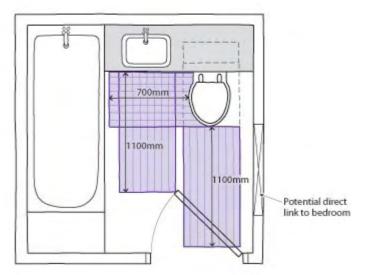

g circle in bathrooms, sufficient space should be provided so that a wheelchair user can use the bathroom.

#### (15) Window Specification

Living room window glazing should begin at 800mm or lower and windows should be easy to open/operate.

Stated specifications and dimensions required to meet criterion:

People should be able to see out of the window whilst seated. Wheelchair users should be able to operate at least one window in each room.

### (16) Controls, Fixtures & Fittings

Switches, sockets, ventilation and service controls should be at a height usable by all (i.e. between 450mm and 1200mm from the floor).

Stated specifications and dimensions required to meet criterion:

This applies to all rooms, including the kitchen and bathroom.

Figure 7 Bathroom with 'ease of access' WC



### Note on doors

For the purpose of pricing please allow for the following Lifetime Homes compliant doors:

#### **Entrance doors**:

926mm metric door (1010mm structural opening), clear opening of 865mm ie greater than 800mmm.

#### Internal Door:

826mm metric door (910mm structural opening), clear opening of 765mm ie greater than 750mmm.

#### Internal Door when not a head-on approach and corridor width less than 1050mm:

836mm imperial door with a 932mm structural opening will give a clear opening of 775mm.