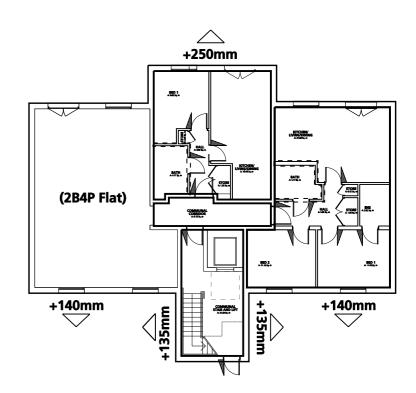

#### Quick Summary of change to the house footprint

The house becomes 430mm wider to accommodate the 300mm nib to the front door and the minimum 1200mm advised between the kitchen units and the opposite wall.

#### **Summary of changes by Lifetime Homes Criteria**

(1) Car Parking Width No change to house layout(2) Access From Car Parking No change to house layout

(3) Approach Gradients Note added stating level approach or 1 in 12 gradient

(4) Entrances a) Note added about lighting

b) Note added stating level threshold

c) Canopy extent indicated

(5) Communal Stairs & Lifts N/A to houses

(6) Doorways & Hallways All upstairs doors increased to have 750mm clear when the approach is head-on or 775mm clear when

the approach is not head-on. Refer to note on door sizes in appendix.

Front door increased to be 800mm clear and 300mm nib shown. This combined with the enlarged 1<sup>st</sup> floor bathroom increases the overall width of the house by 430mm. Refer to note on door sizes in appendix.

300mm clear access zone shown to all ground floor doors

(7) Wheelchair Accessibility 1700 x 1400mm turning circles added to living/dining room

Kitchen increased to allow 1200mm between units and wall

(8) Living Room No change to house layout