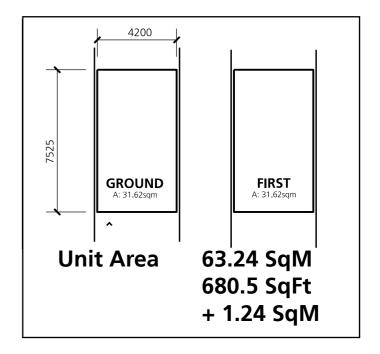

# Alternative two bedoom house type

This layout achieves Lifetime Homes compliance in a footprint which is 1.24 SqM larger than the non-compliant example.

The most significant change from the non-compliant example is that the living room moves to the front of the house and the kitchen and dining area are combined at the rear.

The narrow front design allows for an efficient plot layout when used in a terrace with the living areas orientated towards the rear garden.

To minimise circulation space (which is most effected by LTH) an 'open plan' living room is positioned at the front of the house. To achieve an overall area as close to the original size a number of compromises have had to be introduced. Specifically the entrance is no longer lobbied and the downstair utility space/ WC is no longer seperated from the kitchen by a hall.

UNIT CODE: 242-680

BEDS: 2 PERSONS: 4

SQM

LIVING/ DINING AREA: 17.85 KITCHEN AREA: 7.58 BED 1 AREA: 12.45 BED 2 AREA: 9.50

MM

FRONTAGE WIDTH: 4500

**GROUND FLOOR** 