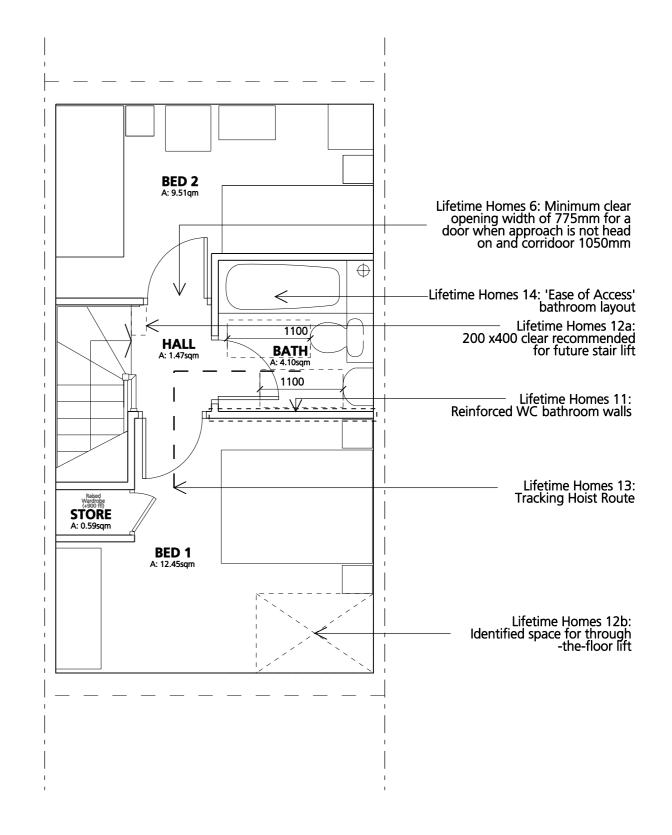

# Alternative two bedoom house type (option 02)

This layout is a variation on the previous design. The variations are to provide more privacy to the downstairs WC via a lobbied utility / storage space off the kitchen and to improve the second bedroom. The through the floor lift has been relocated to the rear of the house to provide improved circulation once installed in the bedroom.

This variation is presented as a second option as it is a slight deviation from the base due to the variation in distribution of space between the master bedroom and second bedroom.

UNIT CODE: 242-680

BEDS: 2 PERSONS: 4

SQM

LIVING/ DINING AREA: 17.05 KITCHEN AREA: 7.7 BED 1 AREA: 11.65 BED 2 AREA: 10.77

MM

FRONTAGE WIDTH: 4500