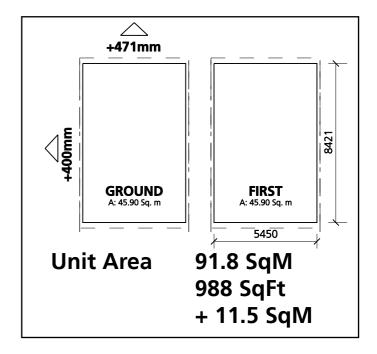

#### Quick Summary of change to the house footprint

The house becomes 430mm wider to accommodate the 300mm nib to the front door and the minimum 1200mm advised between the kitchen units and the opposite wall.

the approach is not head-on. Refer to note on door sizes in appendix.

Front door increased to be 800mm clear and 300mm nib shown. This combined with the enlarged 1<sup>st</sup> floor bathroom increases the overall width of the house by 430mm. Refer to note on door sizes in appendix.

## UNIT CODE: 242-707

BEDS: 2 PERSONS: 4

SQM

LIVING/DIING AREA: 17.72 KITCHEN AREA: 5.30 BED 1 AREA: 12.41 BED 2 AREA: 9.48

MM

FRONTAGE WIDTH: 4880