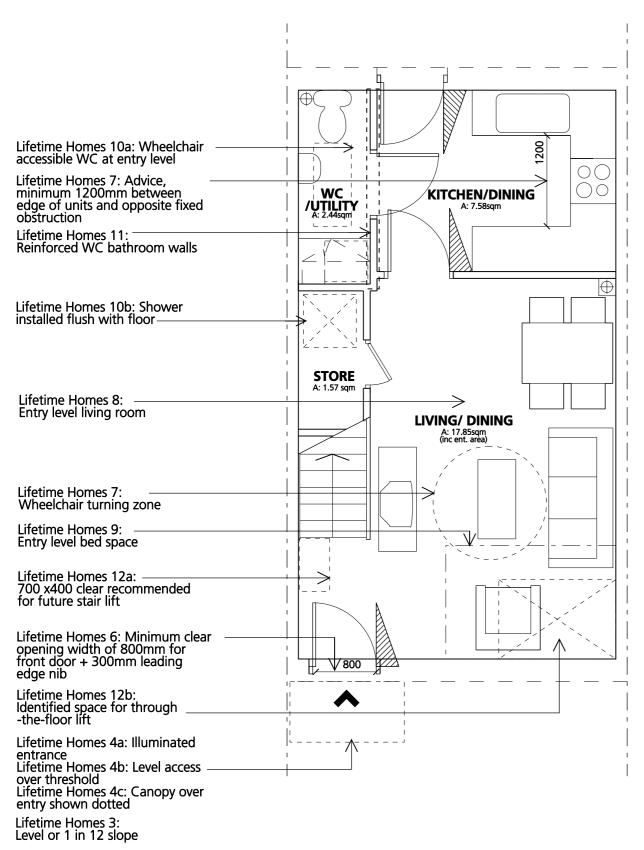

# Alternative two bedoom house type

This layout achieves Lifetime Homes compliance in a footprint which is 1.24 SqM larger than the non-compliant example.

The most significant change from the non-compliant example is that the living room moves to the front of the house and the kitchen and dining area are combined at the rear.

The narrow front design allows for an efficient plot layout when used in a terrace with the living areas orientated towards the rear garden.

To minimise circulation space (which is most effected by LTH) an 'open plan' living room is positioned at the front of the house. To achieve an overall area as close to the original size a number of compromises have had to be introduced. Specifically the entrance is no longer lobbied and the downstair utility space/ WC is no longer seperated from the kitchen by a hall.

UNIT CODE: 242-680

BEDS: 2 PERSONS: 4

SQM

LIVING/ DINING AREA: 17.85 KITCHEN AREA: 7.58 BED 1 AREA: 12.45 BED 2 AREA: 9.50

MM

FRONTAGE WIDTH: 4500

**GROUND FLOOR** 