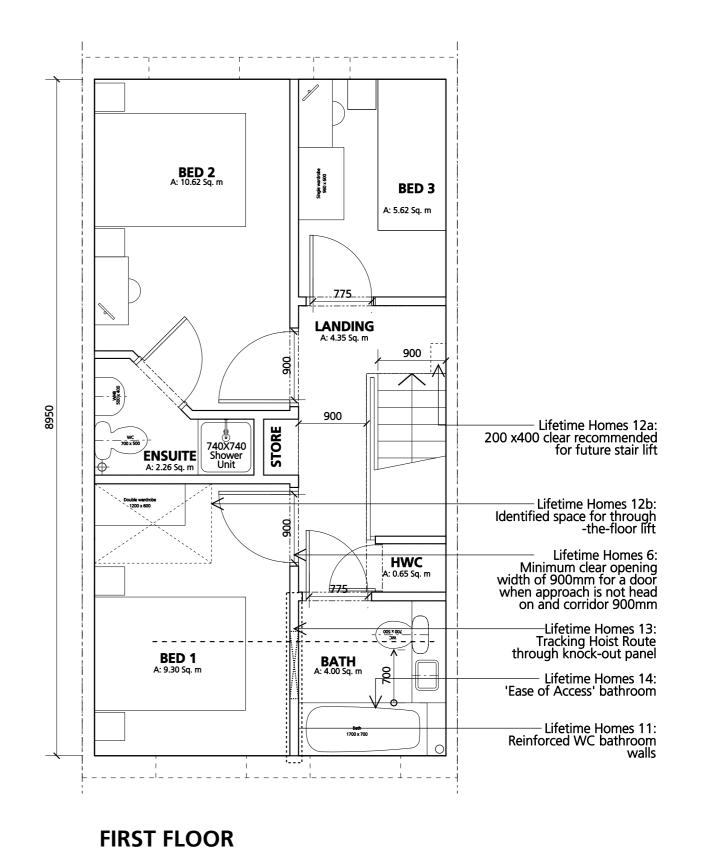

### **FIRST FLOOR**

# ALTERNATIVE LIFETIME HOMES LAYOUT 2 BEDROOM HOUSE

Drawing Title: Lifetime Homes Compliant House Range Plans

Job Reference: CGL-LTH-001

Drawing Number: LTH 203

Scale: 1:50 @ A3

HTA

I**TA Architects** 106-110 Kentish Town Roa ondon NW1 9PX