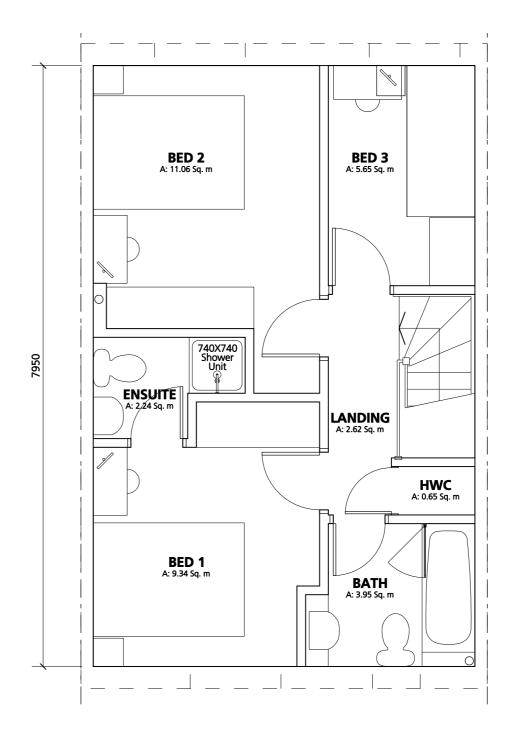

# A typical two bedoom house type

This layout is typical of a two bed private sale house and is slightly smaller than the average identified in our comparative schedule. The kitchen is the minimum size that will fit a sink and the hall and stair have been minimised to their most efficient.

The narrow front design allows for an efficient plot layout when used in terrace with the living areas orientated towards the rear garden.

Although this example does not include an ensuite bathroom to the master bedroom this is a common feature for dwellings in this category. It is recommended that a further 66 SqM alternative version with an ensuite is considered in future phases of this work.

UNIT CODE: 242-667

BEDS: 2 PERSONS: 4

SQM

LIVING/DIING AREA: 17.23 KITCHEN AREA: 4.90 BED 1 AREA: 12.41 BED 2 AREA: 9.36

MM

FRONTAGE WIDTH: 4500

**GROUND FLOOR** 

**FIRST FLOOR** 