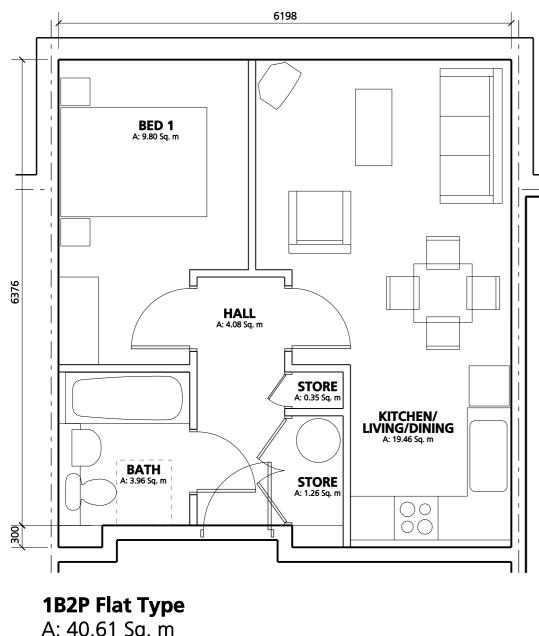

# A typical two bedoom house type

This layout is typical of a two bed private sale house and is slightly smaller than the average identified in our comparative schedule. The kitchen is the minimum size that will fit a sink and the hall and stair have been minimised to their most efficient.

The narrow front design allows for an efficient plot layout when used in terrace with the living areas orientated towards the rear garden.

Although this example does not include an ensuite bathroom to the master bedroom this is a common feature for dwellings in this category. It is recommended that a further 66 SqM alternative version with an ensuite is considered in future phases of this work.

UNIT CODE: 242-667

BEDS: 2 PERSONS: 4

SQM

LIVING/DIING AREA: 17.23 KITCHEN AREA: 4.90 BED 1 AREA: 12.41 BED 2 AREA: 9.36

MM

FRONTAGE WIDTH: 4500

**GROUND FLOOR** 

**FIRST FLOOR** 