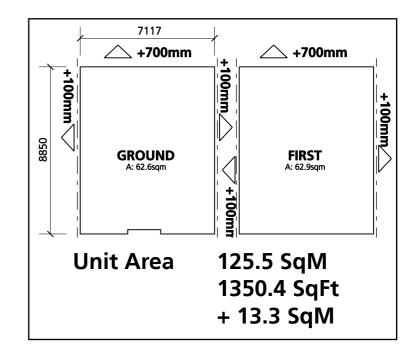

# Alternative two bedoom house type

This layout achieves Lifetime Homes compliance in a footprint which is 1.24 SqM larger than the non-compliant example.

The most significant change from the non-compliant example is that the living room moves to the front of the house and the kitchen and dining area are combined at the rear.

The narrow front design allows for an efficient plot layout when used in a terrace with the living areas orientated towards the rear garden.

To minimise circulation space (which is most effected by LTH) an 'open plan' living room is positioned at the front of the house. To achieve an overall area as close to the original size a number of compromises have had to be introduced. Specifically the entrance is no longer lobbied and the downstair utility space/ WC is no longer seperated from the kitchen by a hall.

UNIT CODE: 242-680

BEDS: 2 PERSONS: 4

SQM

LIVING/ DINING AREA: 17.85 KITCHEN AREA: 7.58 BED 1 AREA: 12.45 BED 2 AREA: 9.50

MM

FRONTAGE WIDTH: 4500

**GROUND FLOOR** 