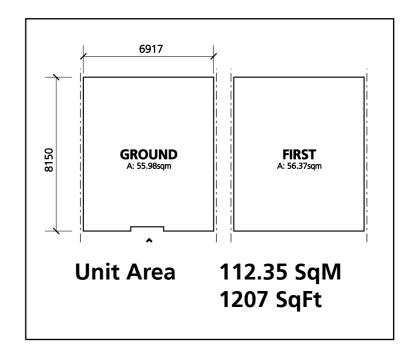

# A typical two bedoom house type

This layout is typical of a two bed private sale house and is slightly smaller than the average identified in our comparative schedule. The kitchen is the minimum size that will fit a sink and the hall and stair have been minimised to their most efficient.

The narrow front design allows for an efficient plot layout when used in terrace with the living areas orientated towards the rear garden.

Although this example does not include an ensuite bathroom to the master bedroom this is a common feature for dwellings in this category. It is recommended that a further 66 SqM alternative version with an ensuite is considered in future phases of this work.

UNIT CODE: 242-667

BEDS: 2 PERSONS: 4

SQM

LIVING/DIING AREA: 17.23 KITCHEN AREA: 4.90 BED 1 AREA: 12.41 BED 2 AREA: 9.36

MM

FRONTAGE WIDTH: 4500

**GROUND FLOOR** 

**FIRST FLOOR** 