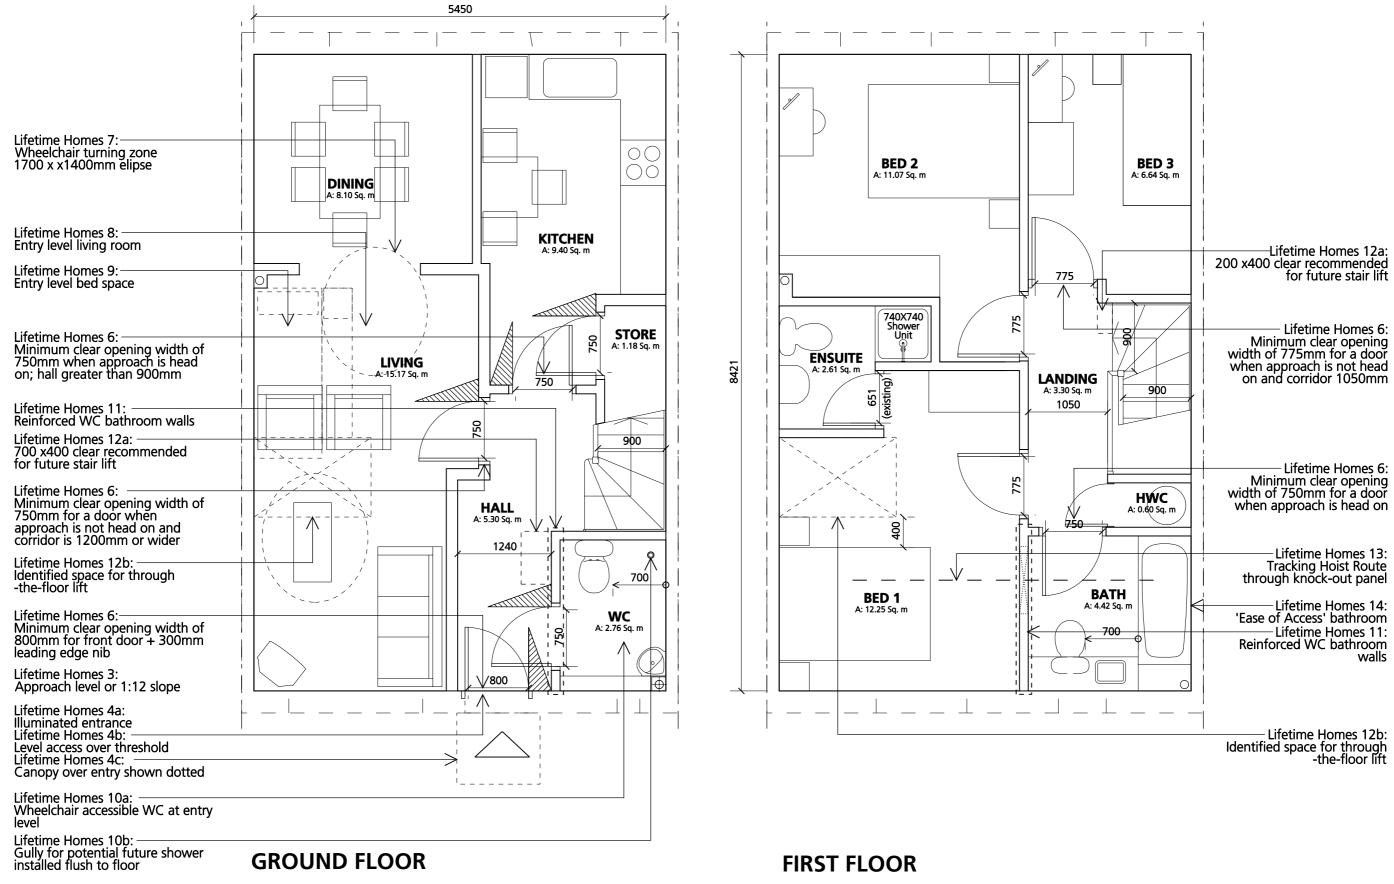

#### Quick Summary of change to the house footprint

The house becomes 430mm wider to accommodate the 300mm nib to the front door and the minimum 1200mm advised between the kitchen units and the opposite wall.

#### **Summary of changes by Lifetime Homes Criteria**

(1) Car Parking Width No change to house layout(2) Access From Car Parking No change to house layout

(3) Approach Gradients Note added stating level approach or 1 in 12 gradient

(4) Entrances a) Note added about lighting

b) Note added stating level threshold

c) Canopy extent indicated

(5) Communal Stairs & Lifts N/A to houses

(6) Doorways & Hallways All upstairs doors increased to have 750mm clear when the approach is head-on or 775mm clear when

the approach is not head-on. Refer to note on door sizes in appendix.

Front door increased to be 800mm clear and 300mm nib shown. This combined with the enlarged 1<sup>st</sup> floor bathroom increases the overall width of the house by 430mm. Refer to note on door sizes in appendix.

300mm clear access zone shown to all ground floor doors

(7) Wheelchair Accessibility 1700 x 1400mm turning circles added to living/dining room

Kitchen increased to allow 1200mm between units and wall

(8) Living Room No change to house layout

(9) Entrance Level Bedspace Entrance level bed-space shown dashed

(10) Ent. Level WC & Shower Drainage a) WC nominally increased in size to allow for future shower. The existing Part M compliant WC is

acceptable for a dwelling with two or less bedrooms

b) Drainage gully added with space for future shower

(11) Bathroom & WC Walls

Notes added stating walls to be capable of taking handrails

(12) Stair Lift/Through-Floor Lift a) 700 x 400 and 200 x 400mm zones for a stair lift shown at

ground and 1st floor

Stair widened to be 900mm from wall to handrail

b) Through floor lift zone shown dashed at grd and 1st floor

(13) Tracking Hoist Route Tracking hoist shown to 1st floor bathroom

(14) Bathroom Layout 1st floor Bathroom increased from 1950 x 1855mm to be ease of access 2000 x 2050mm

(15) Window Specification No change to house layout

(16) Controls, Fixtures & Fitting No change to house layout