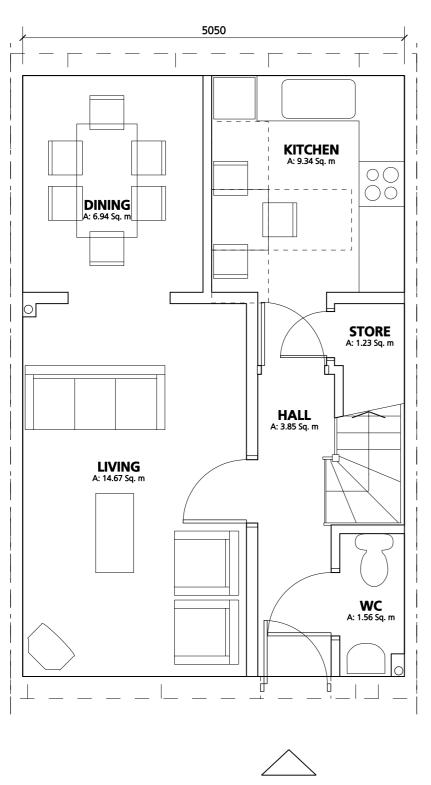

# A typical two bedoom house type

This layout is typical of a two bed private sale house and is slightly smaller than the average identified in our comparative schedule. The kitchen is the minimum size that will fit a sink and the hall and stair have been minimised to their most efficient.

The narrow front design allows for an efficient plot layout when used in terrace with the living areas orientated towards the rear garden.

Although this example does not include an ensuite bathroom to the master bedroom this is a common feature for dwellings in this category. It is recommended that a further 66 SqM alternative version with an ensuite is considered in future phases of this work.

UNIT CODE: 242-667

BEDS: 2 PERSONS: 4

SQM

LIVING/DIING AREA: 17.23 KITCHEN AREA: 4.90 BED 1 AREA: 12.41 BED 2 AREA: 9.36

MM

FRONTAGE WIDTH: 4500

**GROUND FLOOR** 

**FIRST FLOOR** 