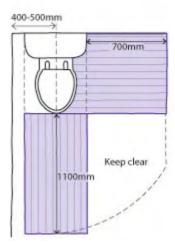

(9) Entrance Level Bedspace Entrance level bed-space shown dashed

(10) Ent. Level WC & Shower Drainage a) WC nominally increased in size to allow for future shower. The existing Part M compliant WC is

acceptable for a dwelling with two or less bedrooms

b) Drainage gully added with space for future shower

(11) Bathroom & WC Walls

Notes added stating walls to be capable of taking handrails

(12) Stair Lift/Through-Floor Lift a) 700 x 400 and 200 x 400mm zones for a stair lift shown at