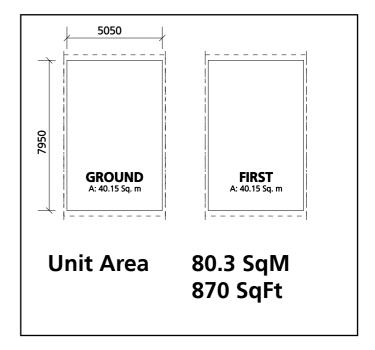

# A typical two bedoom house type

This layout is typical of a two bed private sale house and is slightly smaller than the average identified in our comparative schedule. The kitchen is the minimum size that will fit a sink and the hall and stair have been minimised to their most efficient.

The narrow front design allows for an efficient plot layout when used in terrace with the living areas orientated towards the rear garden.

Although this example does not include an ensuite bathroom to the master bedroom this is a common feature for dwellings in this category. It is recommended that a further 66 SqM alternative version with an ensuite is considered in future phases of this work.

UNIT CODE: 242-667

BEDS: 2 PERSONS: 4

SQM

LIVING/DIING AREA: 17.23 KITCHEN AREA: 4.90 BED 1 AREA: 12.41 BED 2 AREA: 9.36

MM

FRONTAGE WIDTH: 4500

**GROUND FLOOR** 

**FIRST FLOOR** 