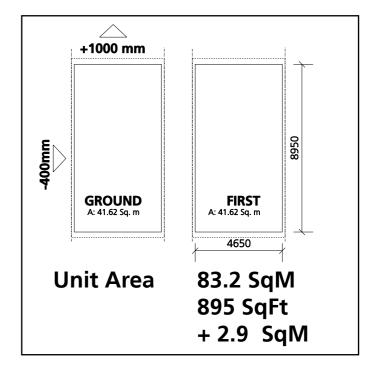

# A typical two bedoom house type

This layout is typical of a two bed private sale house and is slightly smaller than the average identified in our comparative schedule. The kitchen is the minimum size that will fit a sink and the hall and stair have been minimised to their most efficient.

The narrow front design allows for an efficient plot layout when used in terrace with the living areas orientated towards the rear garden.

Although this example does not include an ensuite bathroom to the master bedroom this is a common feature for dwellings in this category. It is recommended that a further 66 SqM alternative version with an ensuite is considered in future phases of this work.

UNIT CODE: 242-667

BEDS: 2 PERSONS: 4

SQM

LIVING/DIING AREA: 17.23 KITCHEN AREA: 4.90 BED 1 AREA: 12.41 BED 2 AREA: 9.36

MM

FRONTAGE WIDTH: 4500

**GROUND FLOOR** 

**FIRST FLOOR** 