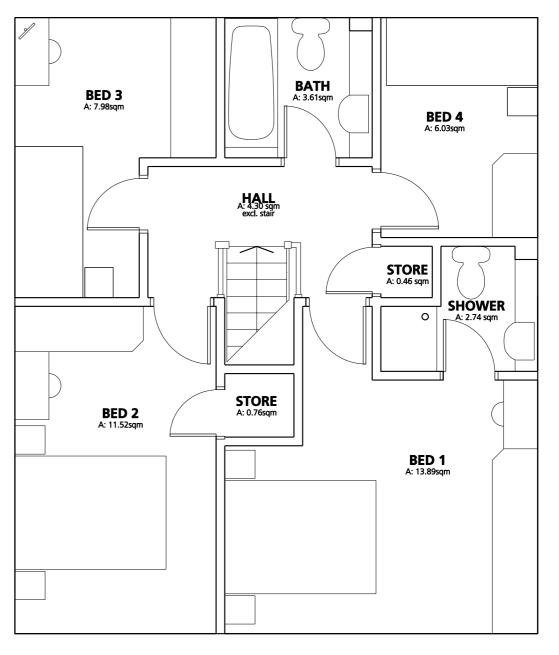

# A typical two bedoom house type

This layout is typical of a two bed private sale house and is slightly smaller than the average identified in our comparative schedule. The kitchen is the minimum size that will fit a sink and the hall and stair have been minimised to their most efficient.

The narrow front design allows for an efficient plot layout when used in terrace with the living areas orientated towards the rear garden.

Although this example does not include an ensuite bathroom to the master bedroom this is a common feature for dwellings in this category. It is recommended that a further 66 SqM alternative version with an ensuite is considered in future phases of this work.

UNIT CODE: 242-667

BEDS: 2 PERSONS: 4

SQM

LIVING/DIING AREA: 17.23 KITCHEN AREA: 4.90 BED 1 AREA: 12.41 BED 2 AREA: 9.36

MM

FRONTAGE WIDTH: 4500

**GROUND FLOOR** 

**FIRST FLOOR** 