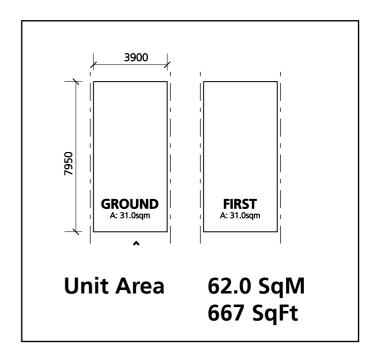

| 2B4P                         | House Builder<br>Code | Storeys | No. of bedrooms | Persons | Approx.Gross<br>Internal Area<br>(sq.mtr.) | Approx.Gross<br>Internal Area<br>(sq.ft.) | Approx. max.<br>Internal Unit Width<br>(m) | Approx.max.<br>Internal Unit Depth<br>(m) | Typology            | Basic Shape         |
|------------------------------|-----------------------|---------|-----------------|---------|--------------------------------------------|-------------------------------------------|--------------------------------------------|-------------------------------------------|---------------------|---------------------|
| Typical Private Sector       | A                     | 2       | 2               | 4       | 58                                         | 620                                       | 4.0                                        | 7.2                                       | semi or terrace     | Narrow Front-Small  |
| Typical Titute Coctor        | D                     | 2       | 2               | 4       | 62                                         | 667                                       | 3.9                                        | 8.0                                       | semi or terrace     | Narrow Front-Small  |
|                              | D                     | 2       | 2               | 4       | 62                                         | 667                                       | 8.0                                        | 3.9                                       | semi or terrace     | Wide Front          |
|                              | A                     | 2       | 2               | 4       | 62                                         | 666                                       | 4.4                                        | 7.7                                       | semi or terrace     | Narrow Front-Small  |
|                              | A                     | 2       | 2               | 4       | 65                                         | 702                                       | 4.3                                        | 7.7                                       | semi or terrace     | Narrow Front-Small  |
|                              | A                     | 2       | 2               | 4       | 66                                         | 713                                       | 4.0                                        | 8.5                                       | semi or terrace     | Narrow Front-Small  |
|                              | С                     | 2       | 2               | 4       | 66                                         | 710                                       | 4.5                                        | 8.2                                       | semi or terrace     | Narrow Front-Small  |
|                              | D                     | 2       | 2               | 4       | 67                                         | 721                                       | 4.2                                        | 8.0                                       | semi or terrace     | Narrow Front-Small  |
|                              | D                     | 2       | 2               | 4       | 67                                         | 721                                       | 8.0                                        | 4.2                                       | semi or terrace     | Wide Front          |
|                              | А                     | 2       | 2               | 4       | 67                                         | 719                                       | 3.9                                        | 8.5                                       | semi or terrace     | Narrow Front-Small  |
|                              | А                     | 2       | 2               | 4       | 68                                         | 736                                       | 3.9                                        | 7.7                                       | semi or terrace     | Narrow Front-Small  |
|                              | В                     | 2       | 2               | 4       | 68                                         | 736                                       | 4.3                                        | 8.2                                       | semi or terrace     | Narrow Front-Small  |
| Average                      |                       |         |                 |         | 65                                         | 698                                       |                                            |                                           |                     |                     |
| Guidance Areas               |                       |         |                 |         |                                            |                                           |                                            |                                           |                     |                     |
| EP(HCA) Min Standard         |                       |         | 2               | 4       | 77                                         | 829                                       |                                            |                                           |                     |                     |
| HQI Band                     |                       |         | 2               | 4       | 67-75                                      | 721-807                                   |                                            |                                           |                     |                     |
| Study Examples               |                       |         |                 |         |                                            |                                           |                                            |                                           |                     |                     |
| Typical House Builder Examp  | 2                     | 2       | 4               | 62.0    | 667                                        | 3.9                                       | 8.0                                        | semi or detached                          | Narrow Front-Medium |                     |
| Typical House Builder Examp  | 2                     | 2       | 4               | 65.7    | 707                                        | 4.3                                       | 7.7                                        | semi or detached                          | Narrow Front-Medium |                     |
| Alternative Example adjusted | to LTH                | 2       | 2               | 4       | 63.2                                       | 680                                       | 4.2                                        | 7.5                                       | semi or detached    | Narrow Front-Medium |

# A typical two bedoom house type

This layout is typical of a two bed private sale house and is slightly smaller than the average identified in our comparative schedule. The kitchen is the minimum size that will fit a sink and the hall and stair have been minimised to their most efficient.

UNIT CODE: 242-667

BEDS: 2 PERSONS: 4

SQM

LIVING/DIING AREA: 17.23 KITCHEN AREA: 4.90 BED 1 AREA: 12.41 BED 2 AREA: 9.36

MM

FRONTAGE WIDTH: 4500

**GROUND FLOOR** 

**FIRST FLOOR** 