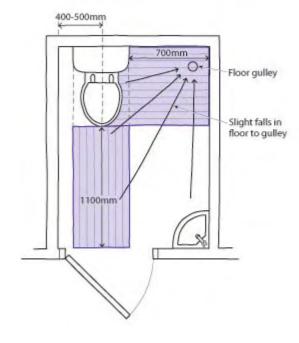

(9) Entrance Level Bedspace Entrance level bed-space shown dashed

(10) Ent. Level WC & Shower Drainage a) WC nominally increased in size to allow for future shower. The existing Part M compliant WC is

acceptable for a dwelling with two or less bedrooms

b) Drainage gully added with space for future shower

(11) Bathroom & WC Walls

Notes added stating walls to be capable of taking handrails

(12) Stair Lift/Through-Floor Lift a) 700 x 400 and 200 x 400mm zones for a stair lift shown at