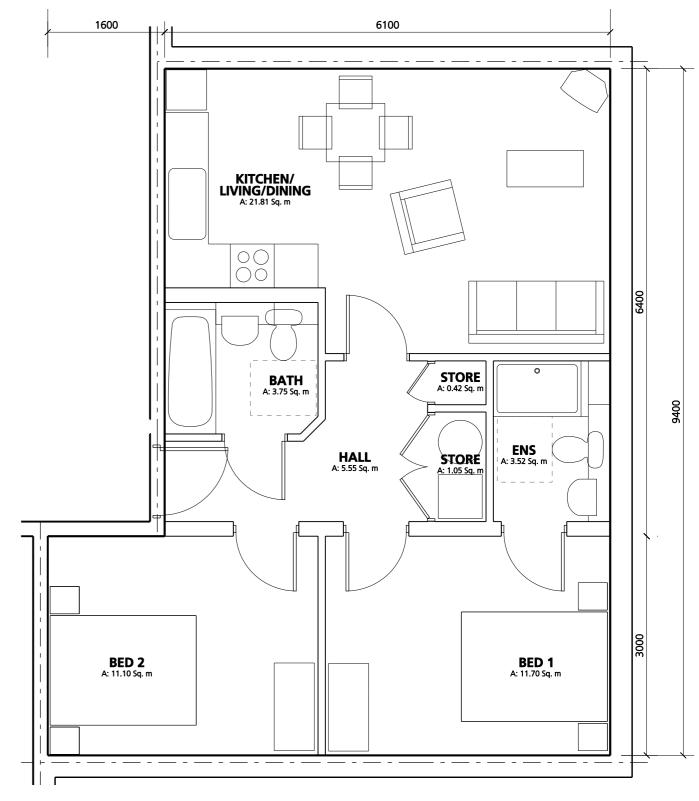

# 2 BEDROOM HOUSE SUMMARY TABLE

HTA

HTA Architects 106-110 Kentish Town Road, London NW1 9PX tel: 020 7485 8555 fax: 020 7485 1232 email: hta@hta-arch co.uk web; www.hta-arch co.uk

Drawing Title: Lifetime Homes Compliant House Range Plans

# A typical two bedoom house type

This layout is typical of a two bed private sale house and is slightly smaller than the average identified in our comparative schedule. The kitchen is the minimum size that will fit a sink and the hall and stair have been minimised to their most efficient.

The narrow front design allows for an efficient plot layout when used in terrace with the living areas orientated towards the rear garden.

Although this example does not include an ensuite bathroom to the master bedroom this is a common feature for dwellings in this category. It is recommended that a further 66 SqM alternative version with an ensuite is considered in future phases of this work.

UNIT CODE: 242-667

BEDS: 2 PERSONS: 4

SQM

LIVING/DIING AREA: 17.23 KITCHEN AREA: 4.90 BED 1 AREA: 12.41 BED 2 AREA: 9.36

MM

FRONTAGE WIDTH: 4500

**GROUND FLOOR** 

**FIRST FLOOR** 