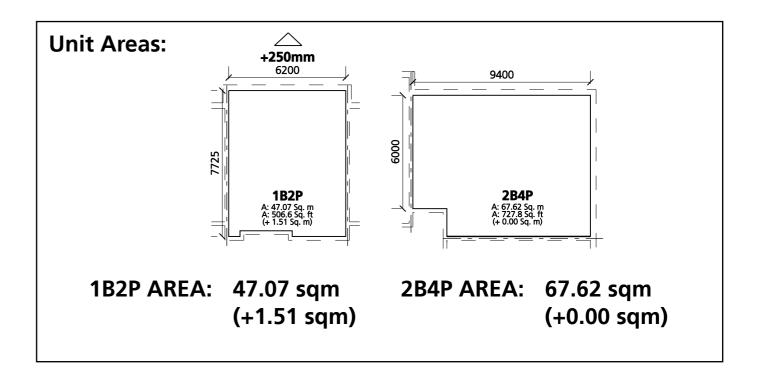

| 2B4P                         | House Builder<br>Code | Storeys | No. of bedrooms | Persons | Approx.Gross<br>Internal Area<br>(sq.mtr.) | Approx.Gross<br>Internal Area<br>(sq.ft.) | Approx. max.<br>Internal Unit Width<br>(m) | Approx.max.<br>Internal Unit Depth<br>(m) | Typology            | Basic Shape         |
|------------------------------|-----------------------|---------|-----------------|---------|--------------------------------------------|-------------------------------------------|--------------------------------------------|-------------------------------------------|---------------------|---------------------|
| Typical Private Sector       | A                     | 2       | 2               | 4       | 58                                         | 620                                       | 4.0                                        | 7.2                                       | semi or terrace     | Narrow Front-Small  |
| Typical Titute Coctor        | D                     | 2       | 2               | 4       | 62                                         | 667                                       | 3.9                                        | 8.0                                       | semi or terrace     | Narrow Front-Small  |
|                              | D                     | 2       | 2               | 4       | 62                                         | 667                                       | 8.0                                        | 3.9                                       | semi or terrace     | Wide Front          |
|                              | A                     | 2       | 2               | 4       | 62                                         | 666                                       | 4.4                                        | 7.7                                       | semi or terrace     | Narrow Front-Small  |
|                              | A                     | 2       | 2               | 4       | 65                                         | 702                                       | 4.3                                        | 7.7                                       | semi or terrace     | Narrow Front-Small  |
|                              | A                     | 2       | 2               | 4       | 66                                         | 713                                       | 4.0                                        | 8.5                                       | semi or terrace     | Narrow Front-Small  |
|                              | С                     | 2       | 2               | 4       | 66                                         | 710                                       | 4.5                                        | 8.2                                       | semi or terrace     | Narrow Front-Small  |
|                              | D                     | 2       | 2               | 4       | 67                                         | 721                                       | 4.2                                        | 8.0                                       | semi or terrace     | Narrow Front-Small  |
|                              | D                     | 2       | 2               | 4       | 67                                         | 721                                       | 8.0                                        | 4.2                                       | semi or terrace     | Wide Front          |
|                              | А                     | 2       | 2               | 4       | 67                                         | 719                                       | 3.9                                        | 8.5                                       | semi or terrace     | Narrow Front-Small  |
|                              | А                     | 2       | 2               | 4       | 68                                         | 736                                       | 3.9                                        | 7.7                                       | semi or terrace     | Narrow Front-Small  |
|                              | В                     | 2       | 2               | 4       | 68                                         | 736                                       | 4.3                                        | 8.2                                       | semi or terrace     | Narrow Front-Small  |
| Average                      |                       |         |                 |         | 65                                         | 698                                       |                                            |                                           |                     |                     |
| Guidance Areas               |                       |         |                 |         |                                            |                                           |                                            |                                           |                     |                     |
| EP(HCA) Min Standard         |                       |         | 2               | 4       | 77                                         | 829                                       |                                            |                                           |                     |                     |
| HQI Band                     |                       |         | 2               | 4       | 67-75                                      | 721-807                                   |                                            |                                           |                     |                     |
| Study Examples               |                       |         |                 |         |                                            |                                           |                                            |                                           |                     |                     |
| Typical House Builder Examp  | 2                     | 2       | 4               | 62.0    | 667                                        | 3.9                                       | 8.0                                        | semi or detached                          | Narrow Front-Medium |                     |
| Typical House Builder Examp  | 2                     | 2       | 4               | 65.7    | 707                                        | 4.3                                       | 7.7                                        | semi or detached                          | Narrow Front-Medium |                     |
| Alternative Example adjusted | to LTH                | 2       | 2               | 4       | 63.2                                       | 680                                       | 4.2                                        | 7.5                                       | semi or detached    | Narrow Front-Medium |