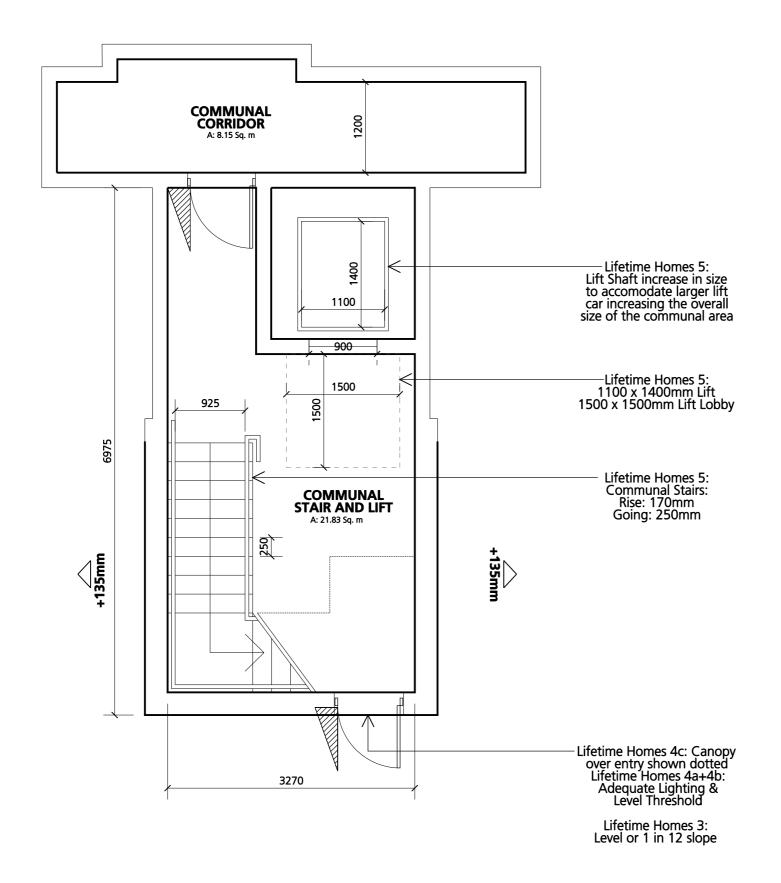

(4) Entrances a) Note added about lighting

b) Note added stating level threshold

c) Canopy extent indicated

(5) Communal Stairs & Lifts N/A to houses

(6) Doorways & Hallways All upstairs doors increased to have 750mm clear when the approach is head-on or 775mm clear when

# Level or 1 in 12 slope