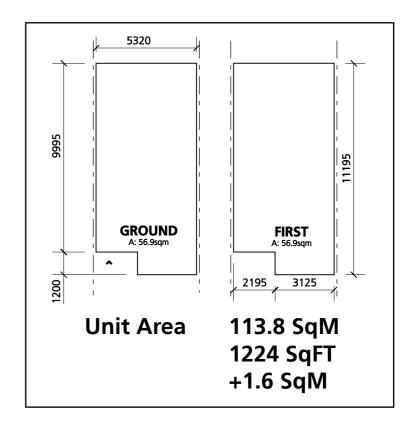

## UNIT CODE: 242-707

BEDS: 2 PERSONS: 4

SQM

LIVING/DIING AREA: 17.72 KITCHEN AREA: 5.30 BED 1 AREA: 12.41 BED 2 AREA: 9.48

MM

FRONTAGE WIDTH: 4880

# TYPICAL SPECULATIVE HOUSE BUILDER EXAMPLE ADJUSTED TO BE LIFETIME HOMES COMPLIANT 2 BEDROOM HOUSE- SUMMARY OF CHANGES

Drawing Title: Lifetime Homes Compliant House Range Plans

Job Reference: CGL-LTH-001