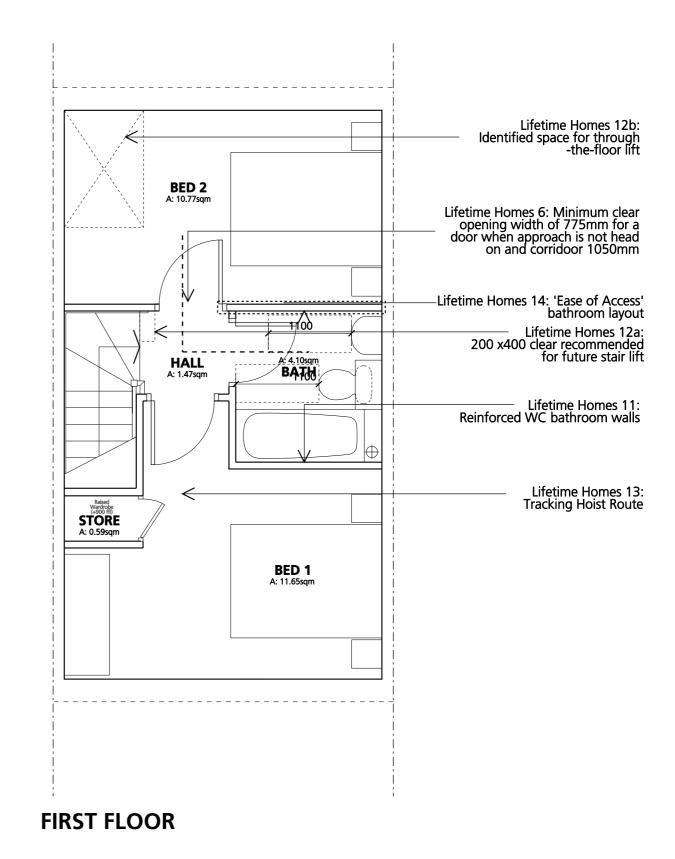

# Alternative two bedoom house type

This layout achieves Lifetime Homes compliance in a footprint which is 1.24 SqM larger than the non-compliant example.

The most significant change from the non-compliant example is that the living room moves to the front of the house and the kitchen and dining area are combined at the rear.

The narrow front design allows for an efficient plot layout when used in a terrace with the living areas orientated towards the rear garden.

To minimise circulation space (which is most effected by LTH) an 'open plan' living room is positioned at the front of the house. To achieve an overall area as close to the original size a number of compromises have had to be introduced. Specifically the entrance is no longer lobbied and the downstair utility space/ WC is no longer seperated from the kitchen by a hall.

UNIT CODE: 242-680

BEDS: 2 PERSONS: 4

SQM

LIVING/ DINING AREA: 17.85 KITCHEN AREA: 7.58 BED 1 AREA: 12.45 BED 2 AREA: 9.50

MM

FRONTAGE WIDTH: 4500

**GROUND FLOOR** 

### **FIRST FLOOR**