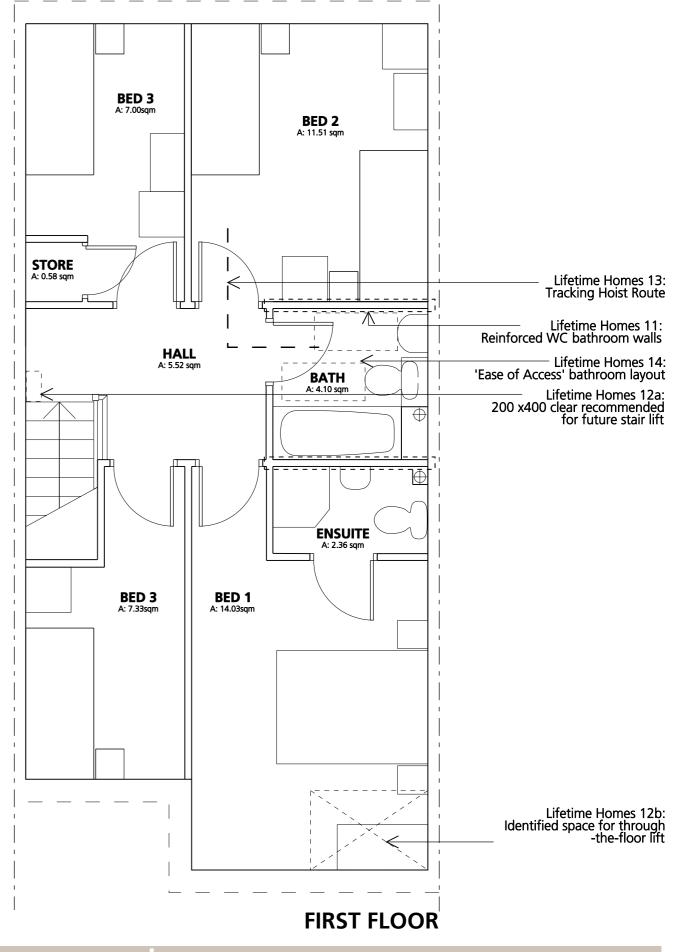

# Alternative two bedoom house type

This layout achieves Lifetime Homes compliance in a footprint which is 1.24 SqM larger than the non-compliant example.

The most significant change from the non-compliant example is that the living room moves to the front of the house and the kitchen and dining area are combined at the rear.

The narrow front design allows for an efficient plot layout when used in a terrace with the living areas orientated towards the rear garden.

To minimise circulation space (which is most effected by LTH) an 'open plan' living room is positioned at the front of the house. To achieve an overall area as close to the original size a number of compromises have had to be introduced. Specifically the entrance is no longer lobbied and the downstair utility space/ WC is no longer seperated from the kitchen by a hall.

### **FIRST FLOOR**