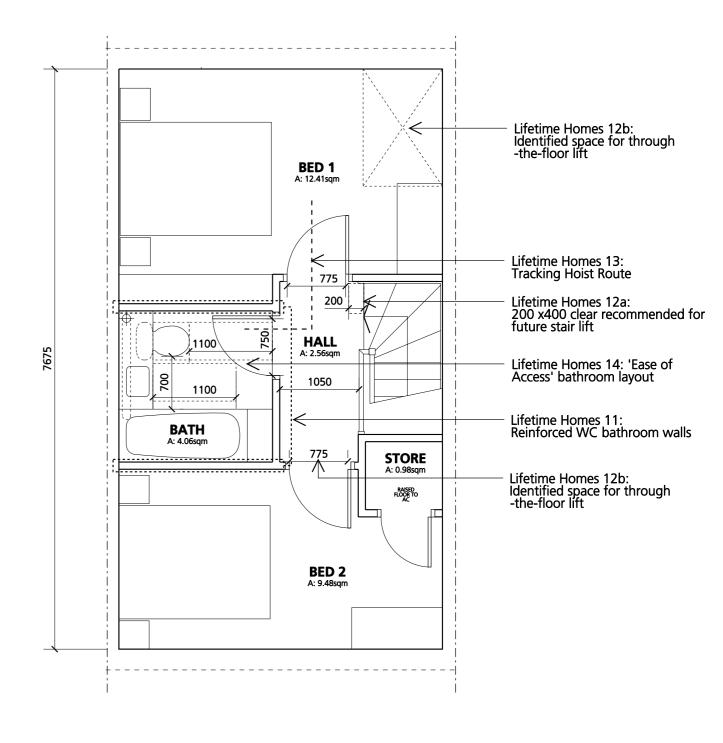

b) Drainage gully added with space for future shower

(11) Bathroom & WC Walls

Notes added stating walls to be capable of taking handrails

(12) Stair Lift/Through-Floor Lift a) 700 x 400 and 200 x 400mm zones for a stair lift shown at

ground and 1st floor

Stair widened to be 900mm from wall to handrail

b) Through floor lift zone shown dashed at grd and 1st floor

(13) Tracking Hoist Route Tracking hoist shown to 1st floor bathroom

(14) Bathroom Layout 1st floor Bathroom increased from 1950 x 1855mm to be ease of access 2000 x 2050mm

(15) Window Specification No change to house layout

(16) Controls, Fixtures & Fitting No change to house layout