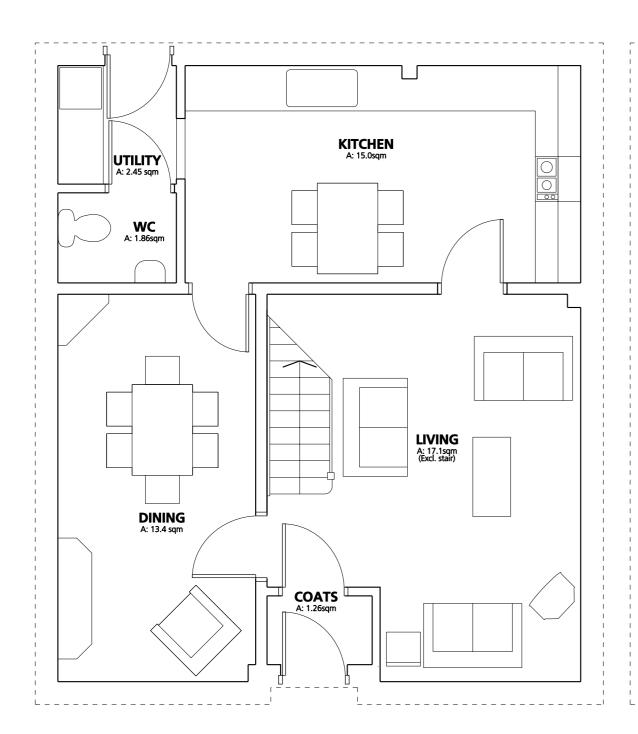

# A typical two bedoom house type

This layout is typical of a two bed private sale house and is slightly smaller than the average identified in our comparative schedule. The kitchen is the minimum size that will fit a sink and the hall and stair have been minimised to their most efficient.

The narrow front design allows for an efficient plot layout when used in terrace with the living areas orientated towards the rear garden.

Although this example does not include an ensuite bathroom to the master bedroom this is a common feature for dwellings in this category. It is recommended that a further 66 SqM alternative version with an ensuite is considered in future phases of this work.

UNIT CODE: 242-667

BEDS: 2 PERSONS: 4

SQM

LIVING/DIING AREA: 17.23 KITCHEN AREA: 4.90 BED 1 AREA: 12.41 BED 2 AREA: 9.36

MM

FRONTAGE WIDTH: 4500

**GROUND FLOOR** 

**FIRST FLOOR** 