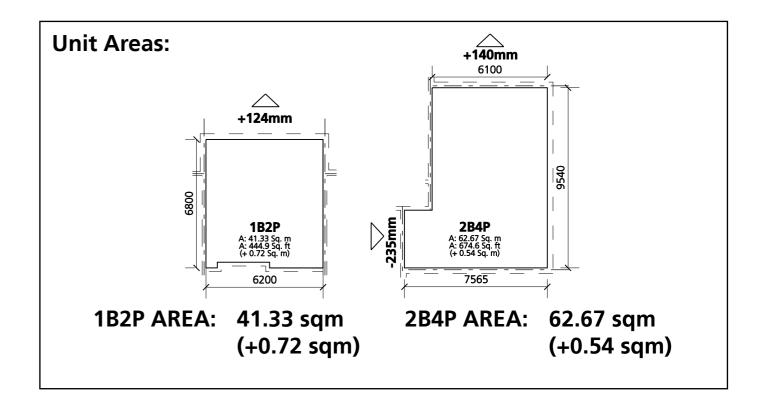

| 2B4P                         | House Builder<br>Code | Storeys | No. of bedrooms | Persons | Approx.Gross<br>Internal Area<br>(sq.mtr.) | Approx.Gross<br>Internal Area<br>(sq.ft.) | Approx. max.<br>Internal Unit Width<br>(m) | Approx.max.<br>Internal Unit Depth<br>(m) | Typology            | Basic Shape         |
|------------------------------|-----------------------|---------|-----------------|---------|--------------------------------------------|-------------------------------------------|--------------------------------------------|-------------------------------------------|---------------------|---------------------|
| Typical Private Sector       | A                     | 2       | 2               | 4       | 58                                         | 620                                       | 4.0                                        | 7.2                                       | semi or terrace     | Narrow Front-Small  |
| Typical Titute Coctor        | D                     | 2       | 2               | 4       | 62                                         | 667                                       | 3.9                                        | 8.0                                       | semi or terrace     | Narrow Front-Small  |
|                              | D                     | 2       | 2               | 4       | 62                                         | 667                                       | 8.0                                        | 3.9                                       | semi or terrace     | Wide Front          |
|                              | A                     | 2       | 2               | 4       | 62                                         | 666                                       | 4.4                                        | 7.7                                       | semi or terrace     | Narrow Front-Small  |
|                              | A                     | 2       | 2               | 4       | 65                                         | 702                                       | 4.3                                        | 7.7                                       | semi or terrace     | Narrow Front-Small  |
|                              | A                     | 2       | 2               | 4       | 66                                         | 713                                       | 4.0                                        | 8.5                                       | semi or terrace     | Narrow Front-Small  |
|                              | С                     | 2       | 2               | 4       | 66                                         | 710                                       | 4.5                                        | 8.2                                       | semi or terrace     | Narrow Front-Small  |
|                              | D                     | 2       | 2               | 4       | 67                                         | 721                                       | 4.2                                        | 8.0                                       | semi or terrace     | Narrow Front-Small  |
|                              | D                     | 2       | 2               | 4       | 67                                         | 721                                       | 8.0                                        | 4.2                                       | semi or terrace     | Wide Front          |
|                              | А                     | 2       | 2               | 4       | 67                                         | 719                                       | 3.9                                        | 8.5                                       | semi or terrace     | Narrow Front-Small  |
|                              | А                     | 2       | 2               | 4       | 68                                         | 736                                       | 3.9                                        | 7.7                                       | semi or terrace     | Narrow Front-Small  |
|                              | В                     | 2       | 2               | 4       | 68                                         | 736                                       | 4.3                                        | 8.2                                       | semi or terrace     | Narrow Front-Small  |
| Average                      |                       |         |                 |         | 65                                         | 698                                       |                                            |                                           |                     |                     |
| Guidance Areas               |                       |         |                 |         |                                            |                                           |                                            |                                           |                     |                     |
| EP(HCA) Min Standard         |                       |         | 2               | 4       | 77                                         | 829                                       |                                            |                                           |                     |                     |
| HQI Band                     |                       |         | 2               | 4       | 67-75                                      | 721-807                                   |                                            |                                           |                     |                     |
| Study Examples               |                       |         |                 |         |                                            |                                           |                                            |                                           |                     |                     |
| Typical House Builder Examp  | 2                     | 2       | 4               | 62.0    | 667                                        | 3.9                                       | 8.0                                        | semi or detached                          | Narrow Front-Medium |                     |
| Typical House Builder Examp  | 2                     | 2       | 4               | 65.7    | 707                                        | 4.3                                       | 7.7                                        | semi or detached                          | Narrow Front-Medium |                     |
| Alternative Example adjusted | to LTH                | 2       | 2               | 4       | 63.2                                       | 680                                       | 4.2                                        | 7.5                                       | semi or detached    | Narrow Front-Medium |