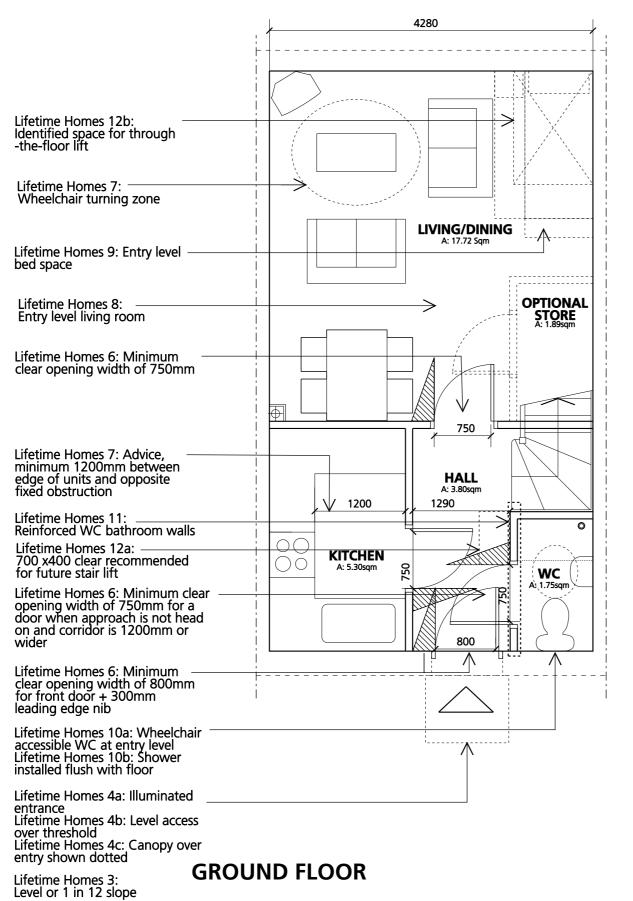

#### Quick Summary of change to the house footprint

The house becomes 430mm wider to accommodate the 300mm nib to the front door and the minimum 1200mm advised between the kitchen units and the opposite wall.

#### **Summary of changes by Lifetime Homes Criteria**

(1) Car Parking Width No change to house layout(2) Access From Car Parking No change to house layout

(3) Approach Gradients Note added stating level approach or 1 in 12 gradient

(4) Entrances a) Note added about lighting

b) Note added stating level threshold

c) Canopy extent indicated

(5) Communal Stairs & Lifts N/A to houses

(6) Doorways & Hallways All upstairs doors increased to have 750mm clear when the approach is head-on or 775mm clear when

the approach is not head-on. Refer to note on door sizes in appendix.

Front door increased to be 800mm clear and 300mm nib shown. This combined with the enlarged 1<sup>st</sup> floor bathroom increases the overall width of the house by 430mm. Refer to note on door sizes in appendix.

300mm clear access zone shown to all ground floor doors

(7) Wheelchair Accessibility 1700 x 1400mm turning circles added to living/dining room

Kitchen increased to allow 1200mm between units and wall

(8) Living Room No change to house layout

(9) Entrance Level Bedspace Entrance level bed-space shown dashed

(10) Ent. Level WC & Shower Drainage a) WC nominally increased in size to allow for future shower. The existing Part M compliant WC is

acceptable for a dwelling with two or less bedrooms

b) Drainage gully added with space for future shower

(11) Bathroom & WC Walls

Notes added stating walls to be capable of taking handrails

(12) Stair Lift/Through-Floor Lift a) 700 x 400 and 200 x 400mm zones for a stair lift shown at

ground and 1st floor

Stair widened to be 900mm from wall to handrail

b) Through floor lift zone shown dashed at grd and 1st floor

(13) Tracking Hoist Route Tracking hoist shown to 1st floor bathroom

(14) Bathroom Layout 1st floor Bathroom increased from 1950 x 1855mm to be ease of access 2000 x 2050mm

(15) Window Specification No change to house layout

(16) Controls, Fixtures & Fitting No change to house layout