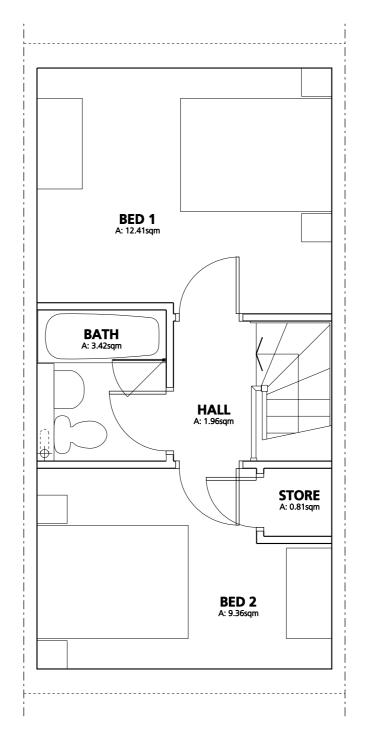

UNIT CODE: 242-667

BEDS: 2 PERSONS: 4

SQM

LIVING/DIING AREA: 17.23 KITCHEN AREA: 4.90 BED 1 AREA: 12.41 BED 2 AREA: 9.36

MM

FRONTAGE WIDTH: 4500

**GROUND FLOOR** 

**FIRST FLOOR** 