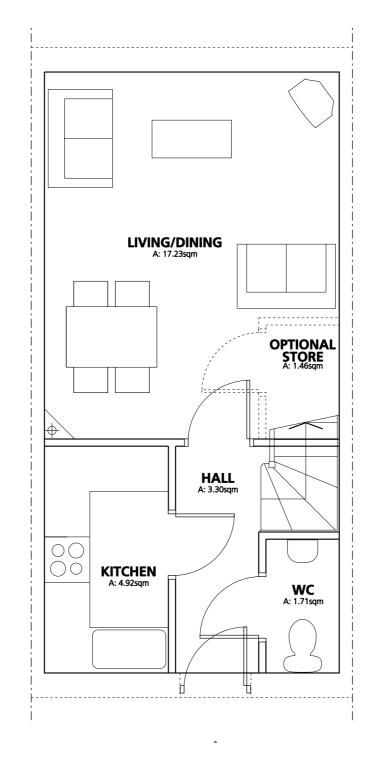

# A typical two bedoom house type

This layout is typical of a two bed private sale house and is slightly smaller than the average identified in our comparative schedule. The kitchen is the minimum size that will fit a sink and the hall and stair have been minimised to their most efficient.

UNIT CODE: 242-667

BEDS: 2 PERSONS: 4

SQM

LIVING/DIING AREA: 17.23 KITCHEN AREA: 4.90 BED 1 AREA: 12.41 BED 2 AREA: 9.36

MM

FRONTAGE WIDTH: 4500

**GROUND FLOOR** 

**FIRST FLOOR** 