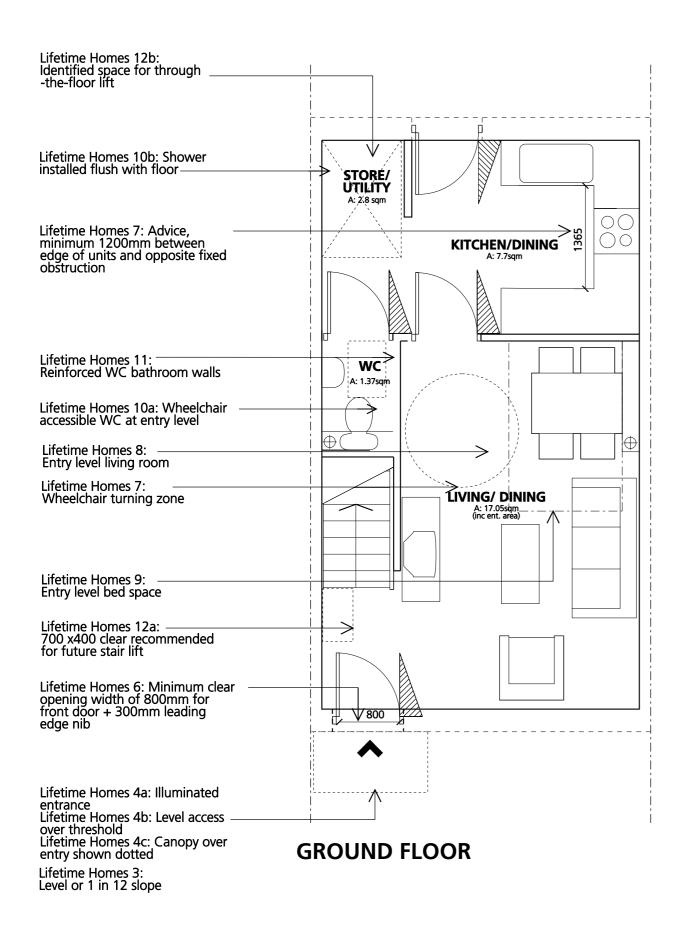

# Alternative two bedoom house type

This layout achieves Lifetime Homes compliance in a footprint which is 1.24 SqM larger than the non-compliant example.

The most significant change from the non-compliant example is that the living room moves to the front of the house and the kitchen and dining area are combined at the rear.

The narrow front design allows for an efficient plot layout when used in a terrace with the living areas orientated towards the rear garden.

To minimise circulation space (which is most effected by LTH) an 'open plan' living room is positioned at the front of the house. To achieve an overall area as close to the original size a number of compromises have had to be introduced. Specifically the entrance is no longer lobbied and the downstair utility space/ WC is no longer seperated from the kitchen by a hall.

UNIT CODE: 242-680

BEDS: 2 PERSONS: 4

SQM

LIVING/ DINING AREA: 17.85 KITCHEN AREA: 7.58 BED 1 AREA: 12.45 BED 2 AREA: 9.50

MM

FRONTAGE WIDTH: 4500

**GROUND FLOOR** 