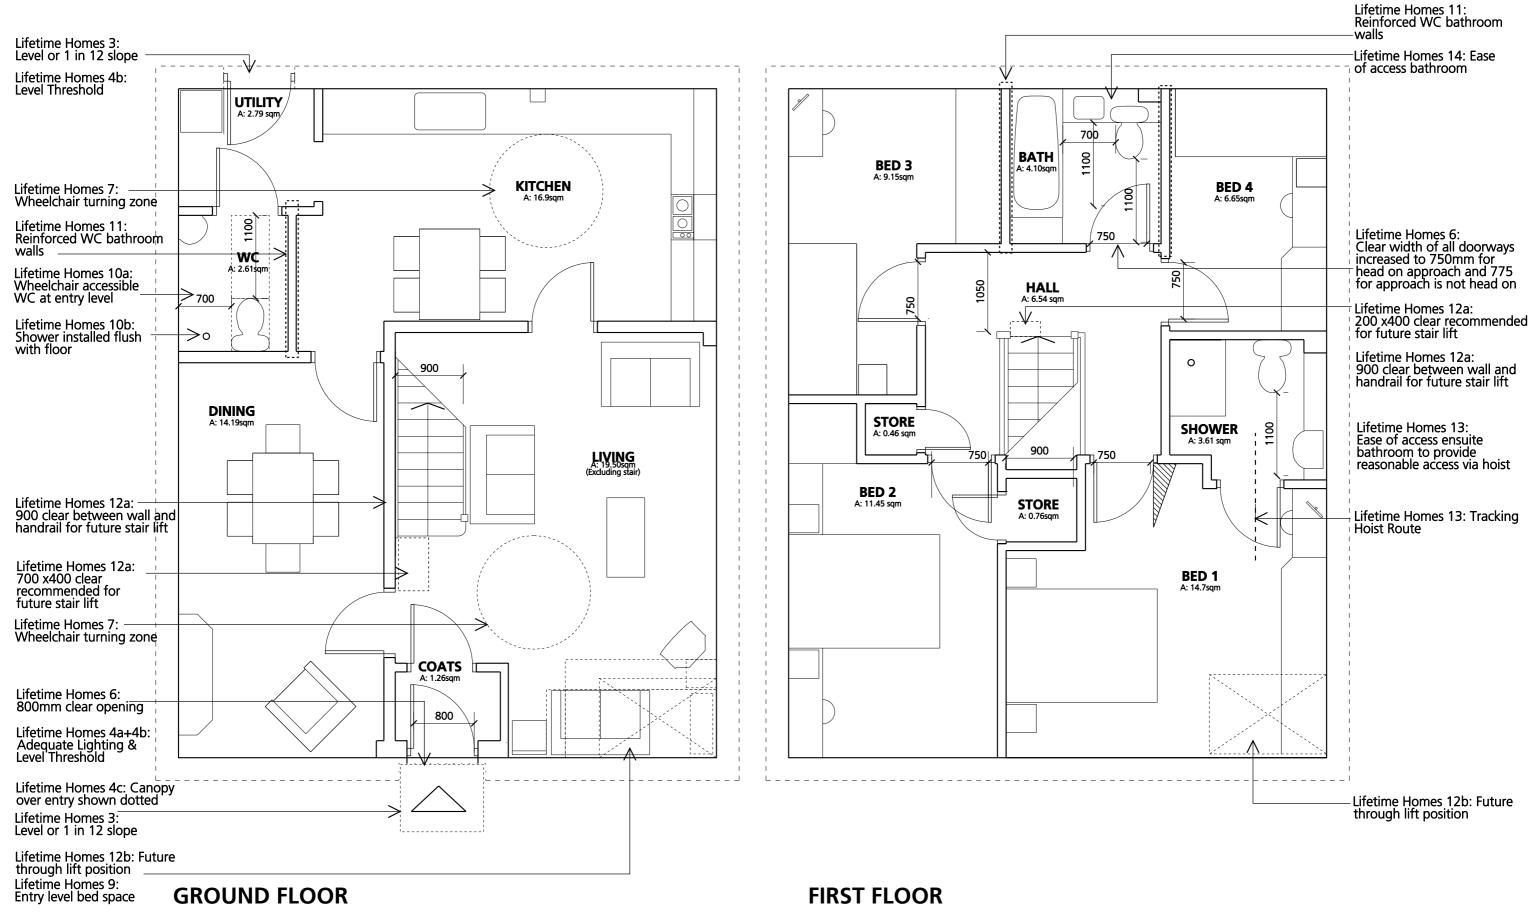

#### Quick Summary of change to the house footprint

The house becomes 430mm wider to accommodate the 300mm nib to the front door and the minimum 1200mm advised between the kitchen units and the opposite wall.

#### **Summary of changes by Lifetime Homes Criteria**

(1) Car Parking Width No change to house layout(2) Access From Car Parking No change to house layout

(3) Approach Gradients Note added stating level approach or 1 in 12 gradient

(4) Entrances a) Note added about lighting

b) Note added stating level threshold

c) Canopy extent indicated

(5) Communal Stairs & Lifts N/A to houses

(6) Doorways & Hallways All upstairs doors increased to have 750mm clear when the approach is head-on or 775mm clear when

the approach is not head-on. Refer to note on door sizes in appendix.

Front door increased to be 800mm clear and 300mm nib shown. This combined with the enlarged 1<sup>st</sup> floor bathroom increases the overall width of the house by 430mm. Refer to note on door sizes in appendix.

300mm clear access zone shown to all ground floor doors

(7) Wheelchair Accessibility 1700 x 1400mm turning circles added to living/dining room

Kitchen increased to allow 1200mm between units and wall

(8) Living Room No change to house layout

(9) Entrance Level Bedspace Entrance level bed-space shown dashed

(10) Ent. Level WC & Shower Drainage a) WC nominally increased in size to allow for future shower. The existing Part M compliant WC is

acceptable for a dwelling with two or less bedrooms

b) Drainage gully added with space for future shower

(11) Bathroom & WC Walls

Notes added stating walls to be capable of taking handrails

(12) Stair Lift/Through-Floor Lift a) 700 x 400 and 200 x 400mm zones for a stair lift shown at

ground and 1st floor

Stair widened to be 900mm from wall to handrail

b) Through floor lift zone shown dashed at grd and 1st floor

(13) Tracking Hoist Route Tracking hoist shown to 1st floor bathroom

(14) Bathroom Layout 1st floor Bathroom increased from 1950 x 1855mm to be ease of access 2000 x 2050mm

(15) Window Specification No change to house layout

(16) Controls, Fixtures & Fitting No change to house layout