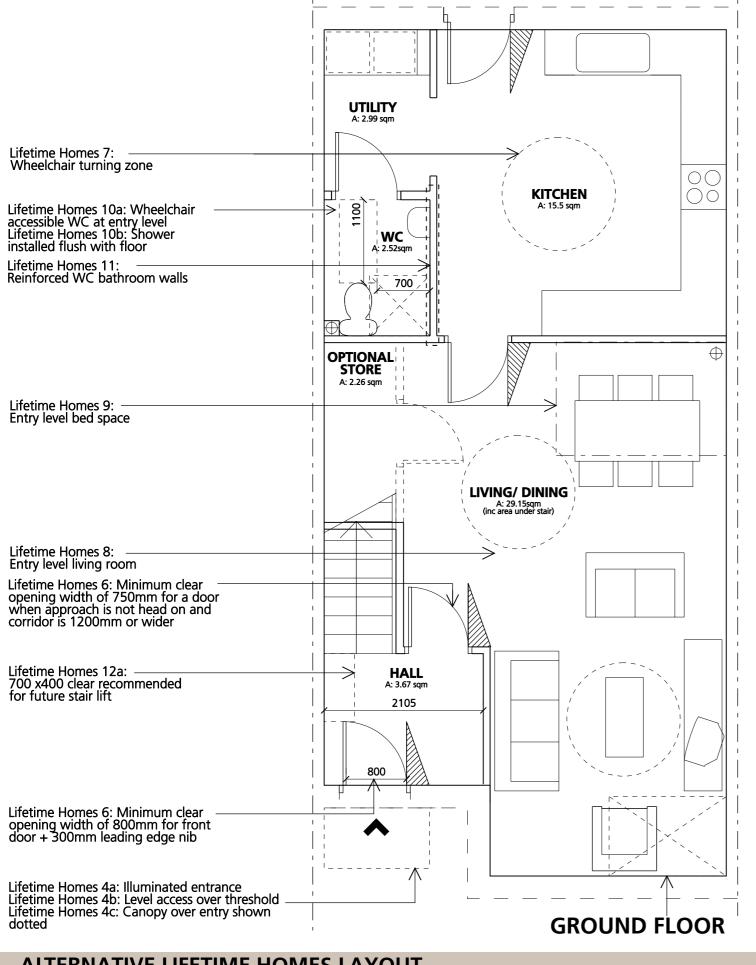

# Alternative two bedoom house type

This layout achieves Lifetime Homes compliance in a footprint which is 1.24 SqM larger than the non-compliant example.

The most significant change from the non-compliant example is that the living room moves to the front of the house and the kitchen and dining area are combined at the rear.

The narrow front design allows for an efficient plot layout when used in a terrace with the living areas orientated towards the rear garden.

To minimise circulation space (which is most effected by LTH) an 'open plan' living room is positioned at the front of the house. To achieve an overall area as close to the original size a number of compromises have had to be introduced. Specifically the entrance is no longer lobbied and the downstair utility space/ WC is no longer seperated from the kitchen by a hall.

UNIT CODE: 242-680

BEDS: 2 PERSONS: 4

SQM

LIVING/ DINING AREA: 17.85 KITCHEN AREA: 7.58 BED 1 AREA: 12.45 BED 2 AREA: 9.50

MM

FRONTAGE WIDTH: 4500

**GROUND FLOOR** 