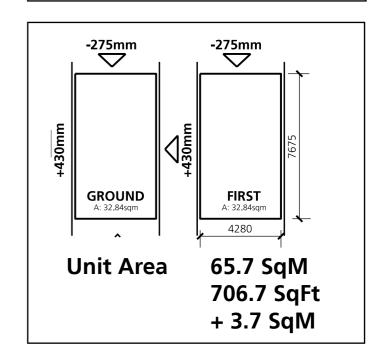

## UNIT CODE: 242-707

BEDS: 2 PERSONS: 4

SQM

LIVING/DIING AREA: 17.72 KITCHEN AREA: 5.30 BED 1 AREA: 12.41 BED 2 AREA: 9.48

MM

FRONTAGE WIDTH: 4880

# TYPICAL SPECULATIVE HOUSE BUILDER EXAMPLE ADJUSTED TO BE LIFETIME HOMES COMPLIANT 2 BEDROOM HOUSE- SUMMARY OF CHANGES

Drawing Title: Lifetime Homes Compliant House Range Plans

Job Reference: CGL-LTH-001