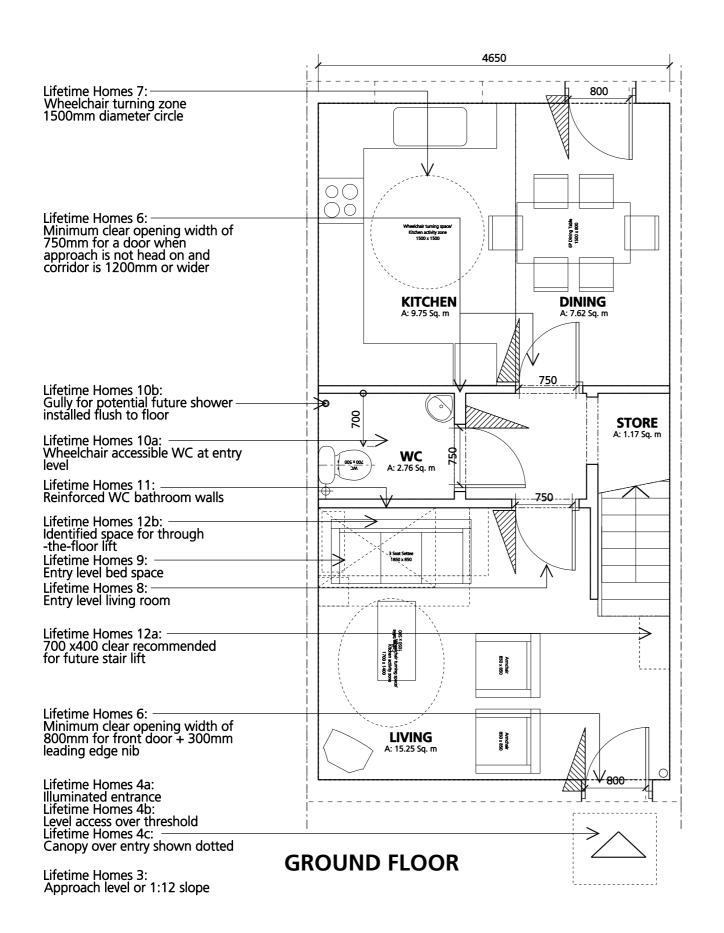

# Alternative two bedoom house type

This layout achieves Lifetime Homes compliance in a footprint which is 1.24 SqM larger than the non-compliant example.

The most significant change from the non-compliant example is that the living room moves to the front of the house and the kitchen and dining area are combined at the rear.

The narrow front design allows for an efficient plot layout when used in a terrace with the living areas orientated towards the rear garden.

To minimise circulation space (which is most effected by LTH) an 'open plan' living room is positioned at the front of the house. To achieve an overall area as close to the original size a number of compromises have had to be introduced. Specifically the entrance is no longer lobbied and the downstair utility space/ WC is no longer seperated from the kitchen by a hall.

UNIT CODE: 242-680

BEDS: 2 PERSONS: 4

SQM

LIVING/ DINING AREA: 17.85 KITCHEN AREA: 7.58 BED 1 AREA: 12.45 BED 2 AREA: 9.50

MM

FRONTAGE WIDTH: 4500

**GROUND FLOOR** 