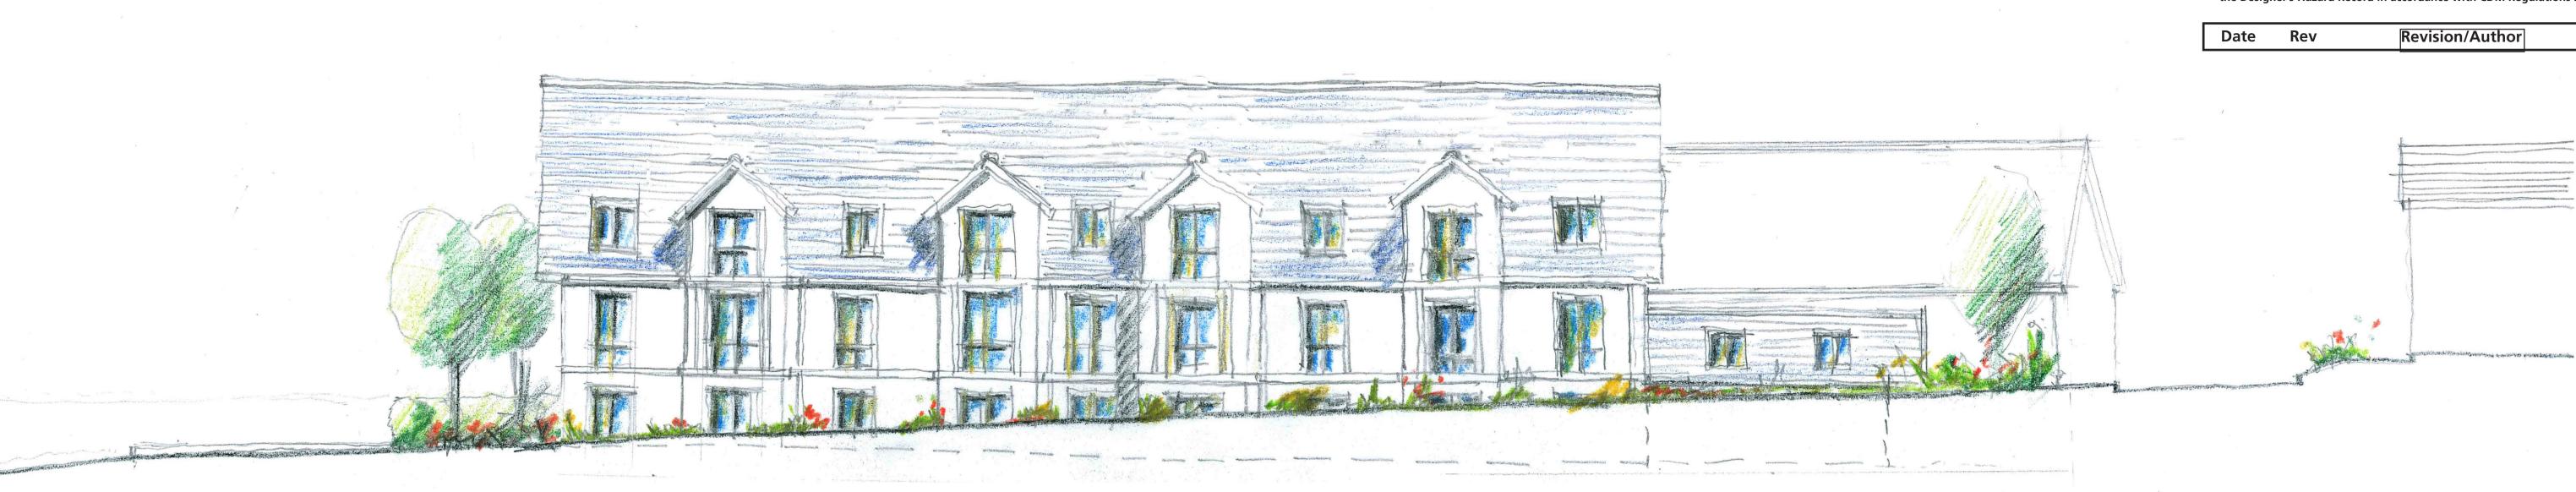

## West Elevation - Facing Windmill Road



## **East Elevation**



Stennack House, Stennack Road, St. Austell Cornwall PL25 3SW

Tel: 01726 874450 Fax: 01726 874444

| Client:         | Drawing Title:        |
|-----------------|-----------------------|
| Ocean Housing   | Proposed Street Scene |
| Project:        |                       |
| Windmill House, |                       |
| Fowey           |                       |

Notes/Revisions:

The contractor is responsible for checking dimensions, tolerances and references. Any discrepency to be verified with the Architect before proceeding with the works.

Do not scale drawing. Figured dimensions to be worked to in all cases.

All current drawings and specifications must be read in conjunction with the Designer's Hazard Record in acc