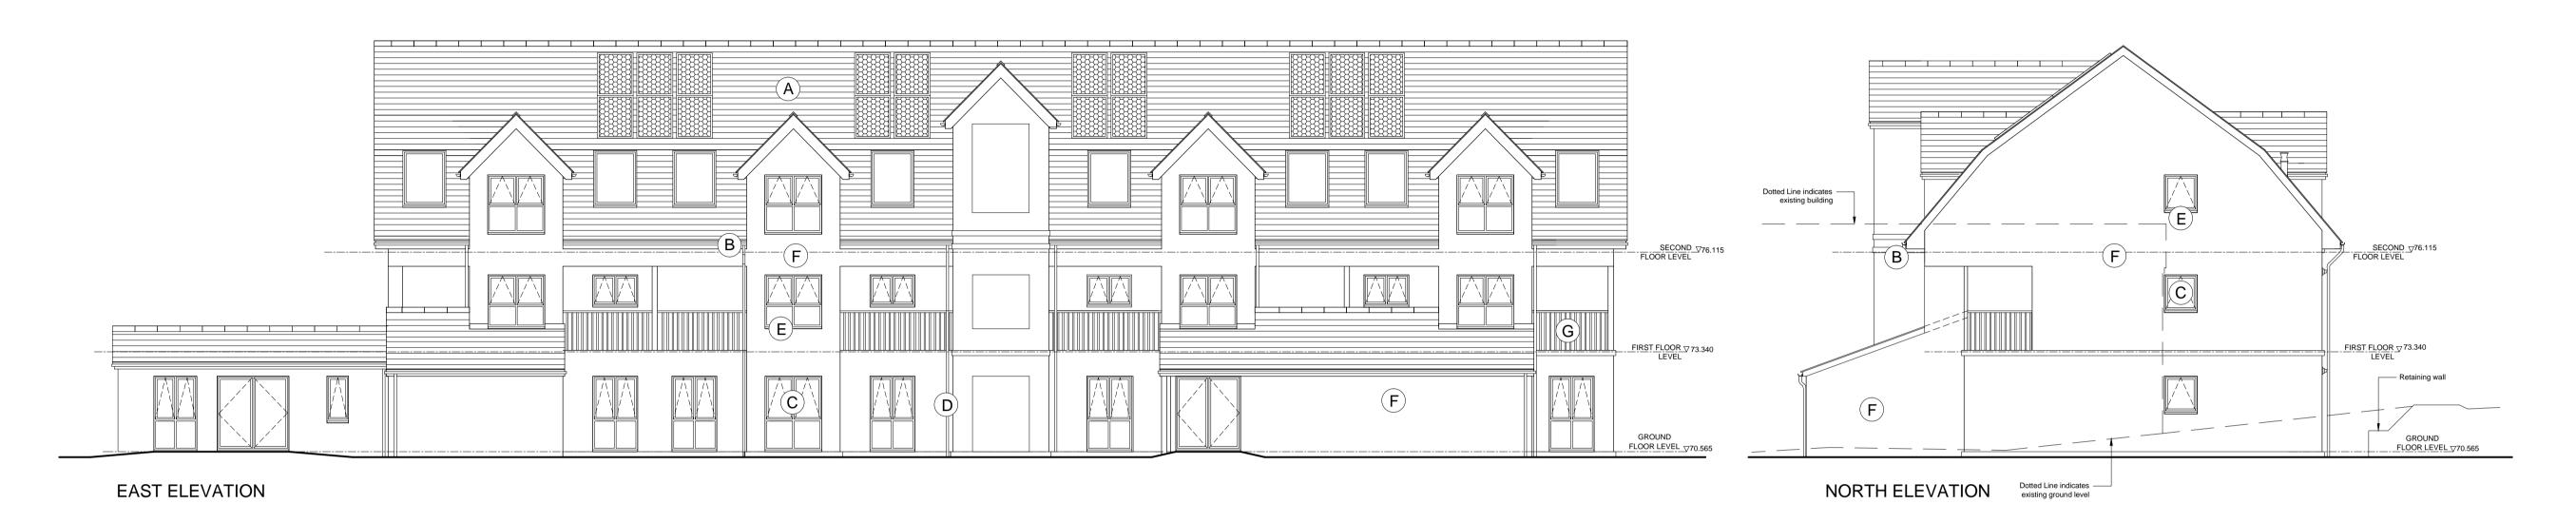

## Notes:

Natural slate roof tiles with matching ridge tiles.

B White uPVC fascia,bargeboards, and soffits.

uPVC double glazed windows & Doors colour Grey.

Black uPVC gutters and downpipes.

Natural slate cill.

Walls: Sand cement render painted white.

(G) Black metal railings.

FLOOR 4 STUDIO 5-11 5 MILLBAY ROAD PLYMOUTH PL1 3LF T: 01752 388888 F: 01752 388889 www.architects-adg.co.uk ADG@architects-adg.co.uk

Project Title:

WINDMILL HOUSE FOWEY

Drawing Title:

Flats - Elevations

Scale: 1:100 @A1 Drawn: -
Date : JULY 2013 Checked: --

Drawing Status: PRELIMINARY

 Project Ref.
 Type.
 Classification
 Element.
 Zone & Level.
 No.
 Rev.