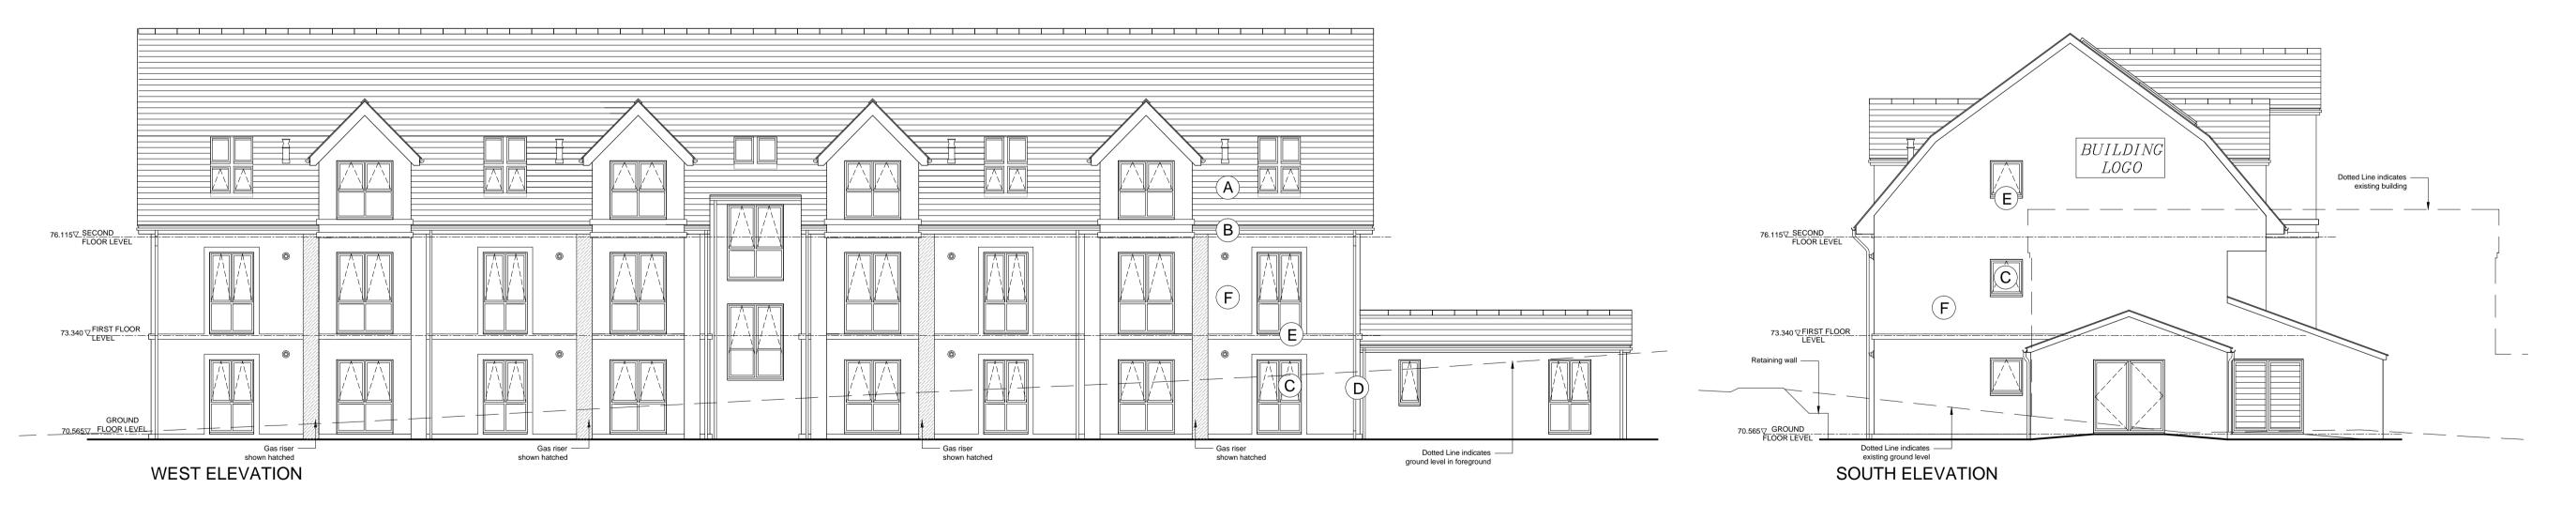

## Notes:

Natural slate roof tiles with matching ridge tiles.

B White uPVC fascia,bargeboards, and soffits.

uPVC double glazed windows & Doors colour Grey.

Black uPVC gutters and downpipes.

Natural slate cill.

Walls: Sand cement render painted white.

(G) Black metal railings.

FLOOR 4 STUDIO 5-11 5 MILLBAY ROAD PLYMOUTH PL1 3LF T: 01752 388888 F: 01752 388889 www.architects-adg.co.uk ADG@architects-adg.co.uk

Project Title:

WINDMILL HOUSE FOWEY

Drawing Title:

Flats - Elevations

Scale: 1:100 @A1 Drawn: -
Date : JULY 2013 Checked: --

Drawing Status: PRELIMINARY

 Project Ref.
 Type.
 Classification
 Element.
 Zone & Level.
 No.
 Rev.