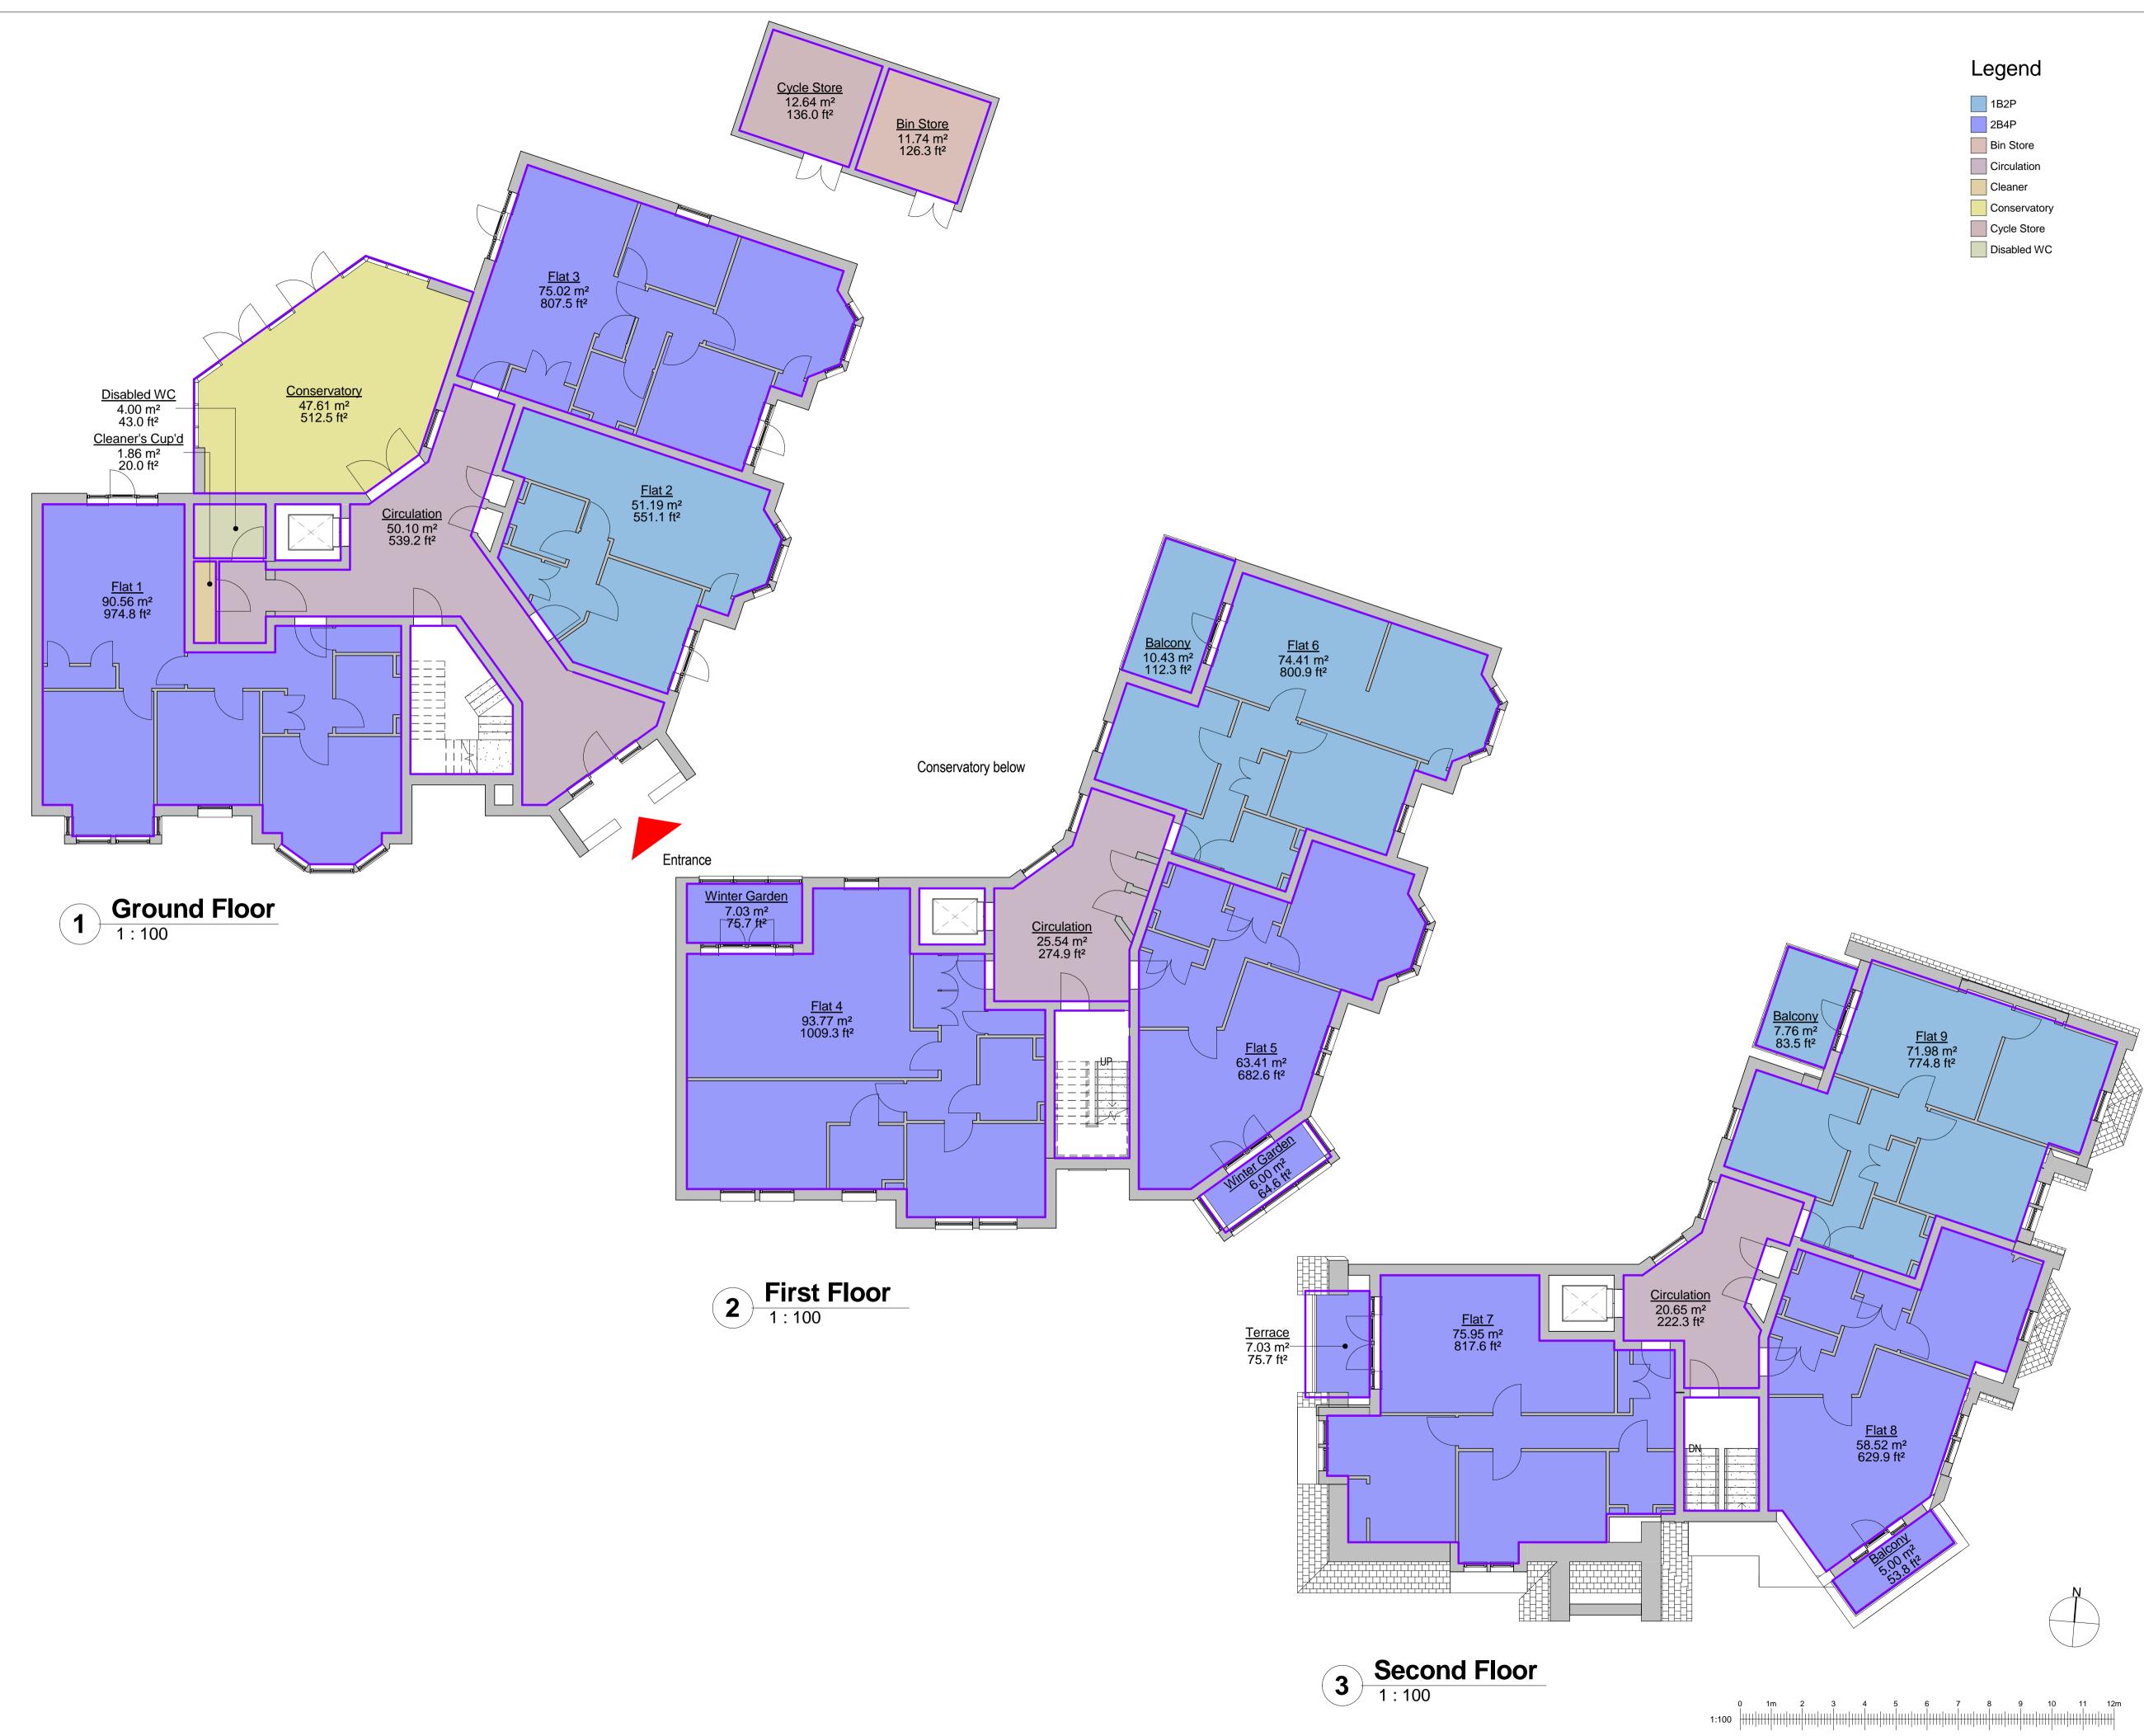

| Ρ                               | T A<br>PETER TAYLOR ASSOCIATES LIMITED<br>THE ROLLER MILL MILL LANE<br>UCKFIELD EAST SUSSEX TN22 5AA | L               |
|---------------------------------|------------------------------------------------------------------------------------------------------|-----------------|
| TELEPHONE<br>FACSIMILE<br>EMAIL | <br>+ 44 (0)1825 768 377<br>+ 44 (0)1825 765 752<br>SOUTHERN@PTAL.CO.UK<br>                          |                 |
|                                 | WWW.PTAL.CO.UK                                                                                       |                 |
| client:                         | ONE HOUSING GROUP                                                                                    |                 |
| project:                        | SUTTON COURT ROAD<br>EXTRA CARE<br>CHISWICK                                                          |                 |
| title:                          | AREA PLANS                                                                                           |                 |
| scale:                          | 1:100 @ A1 and 1/200                                                                                 | @A3             |
| date:                           | 07/05/15                                                                                             |                 |
| drawn:                          | НТ                                                                                                   |                 |
| checked:                        | KM                                                                                                   |                 |
| job no:<br>H15-182              | drawing no:<br>(SK)001                                                                               | revision:<br>P5 |