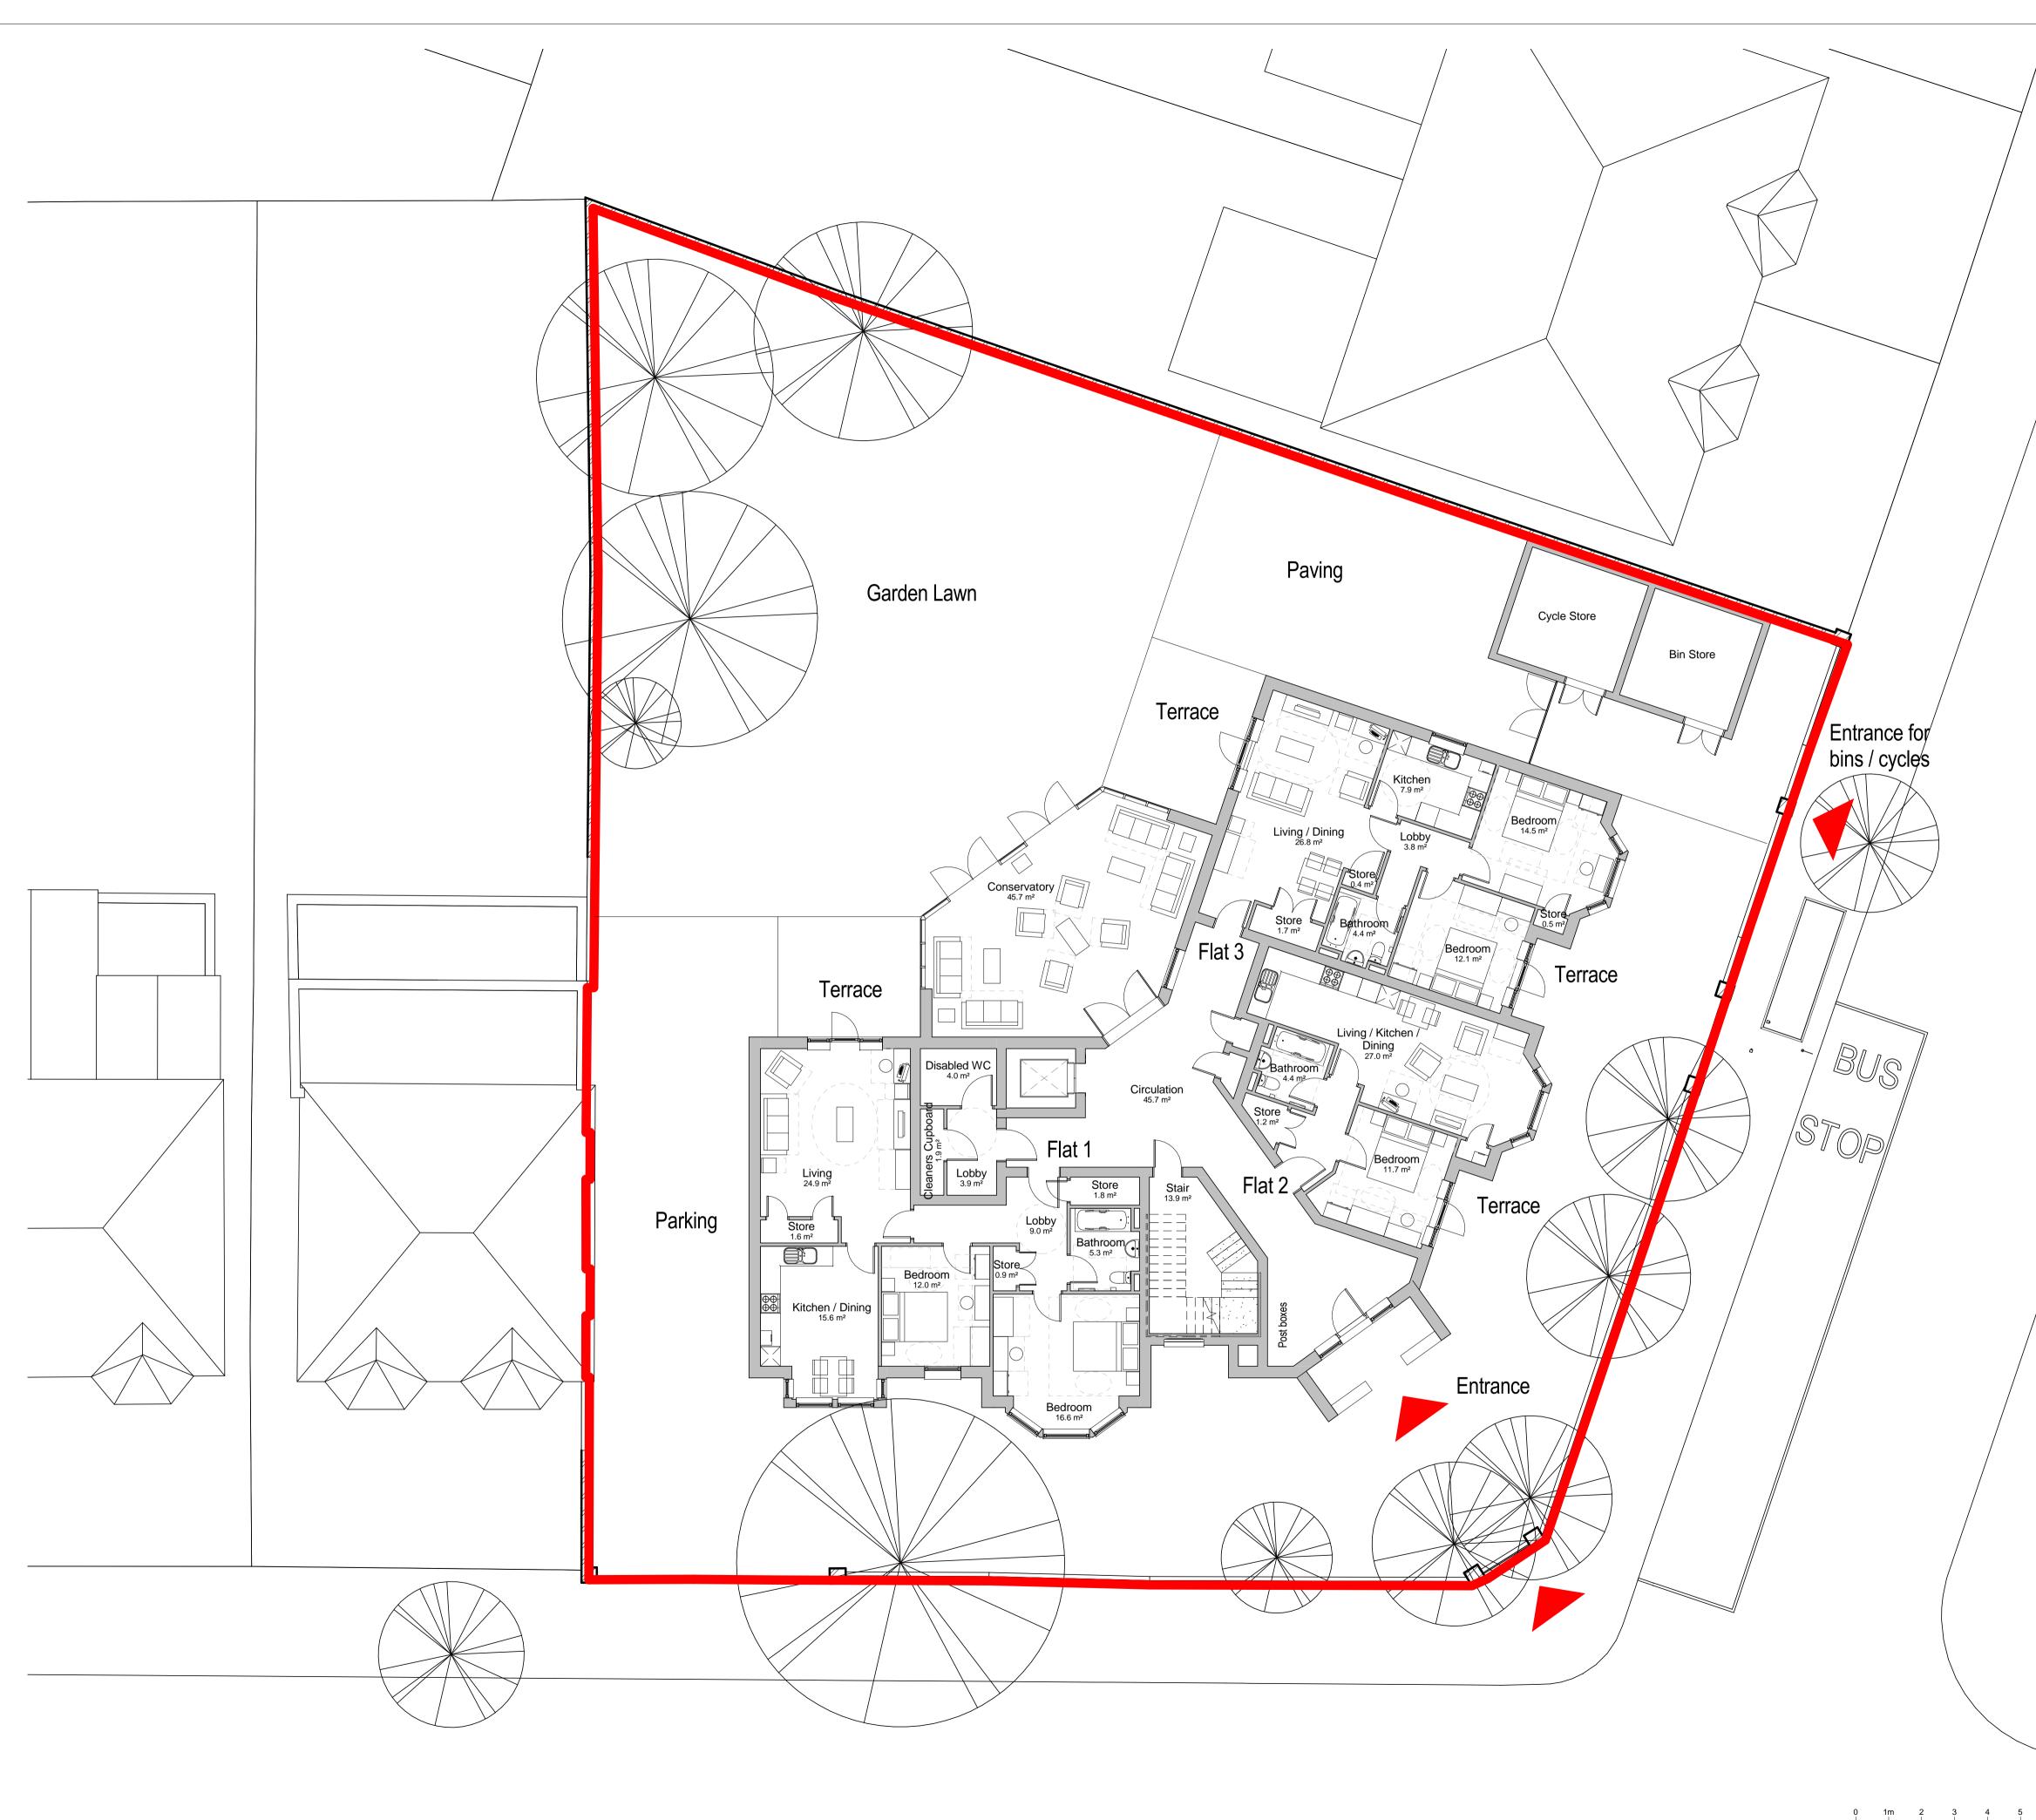

| <b>P</b><br>TELEPHONE<br>FACSIMILE<br>EMAIL | T A<br>PETER TAYLOR ASSOCIATES LIMITED<br>THE ROLLER MILL · MILL LANE<br>UCKFIELD · EAST SUSSEX TN22 5AA<br><br>+ 44 (0)1825 768 377<br>+ 44 (0)1825 765 752<br>SOUTHERN@PTAL.CO.UK<br><br>WWW.PTAL.CO.UK | L               |
|---------------------------------------------|-----------------------------------------------------------------------------------------------------------------------------------------------------------------------------------------------------------|-----------------|
| client:                                     | ONE HOUSING GROUP                                                                                                                                                                                         |                 |
| project:                                    | SUTTON COURT ROAD<br>EXTRA CARE<br>CHISWICK                                                                                                                                                               |                 |
| title:                                      | GROUND FLOOR PLAN                                                                                                                                                                                         |                 |
| scale:                                      | 1 : 100 @ A1                                                                                                                                                                                              |                 |
| date:                                       | 20/05/15                                                                                                                                                                                                  |                 |
| drawn:                                      | HT                                                                                                                                                                                                        |                 |
| checked:                                    | КМ                                                                                                                                                                                                        |                 |
| job no:<br>H15-182                          | drawing no:<br>(SK)003                                                                                                                                                                                    | revision:<br>P4 |