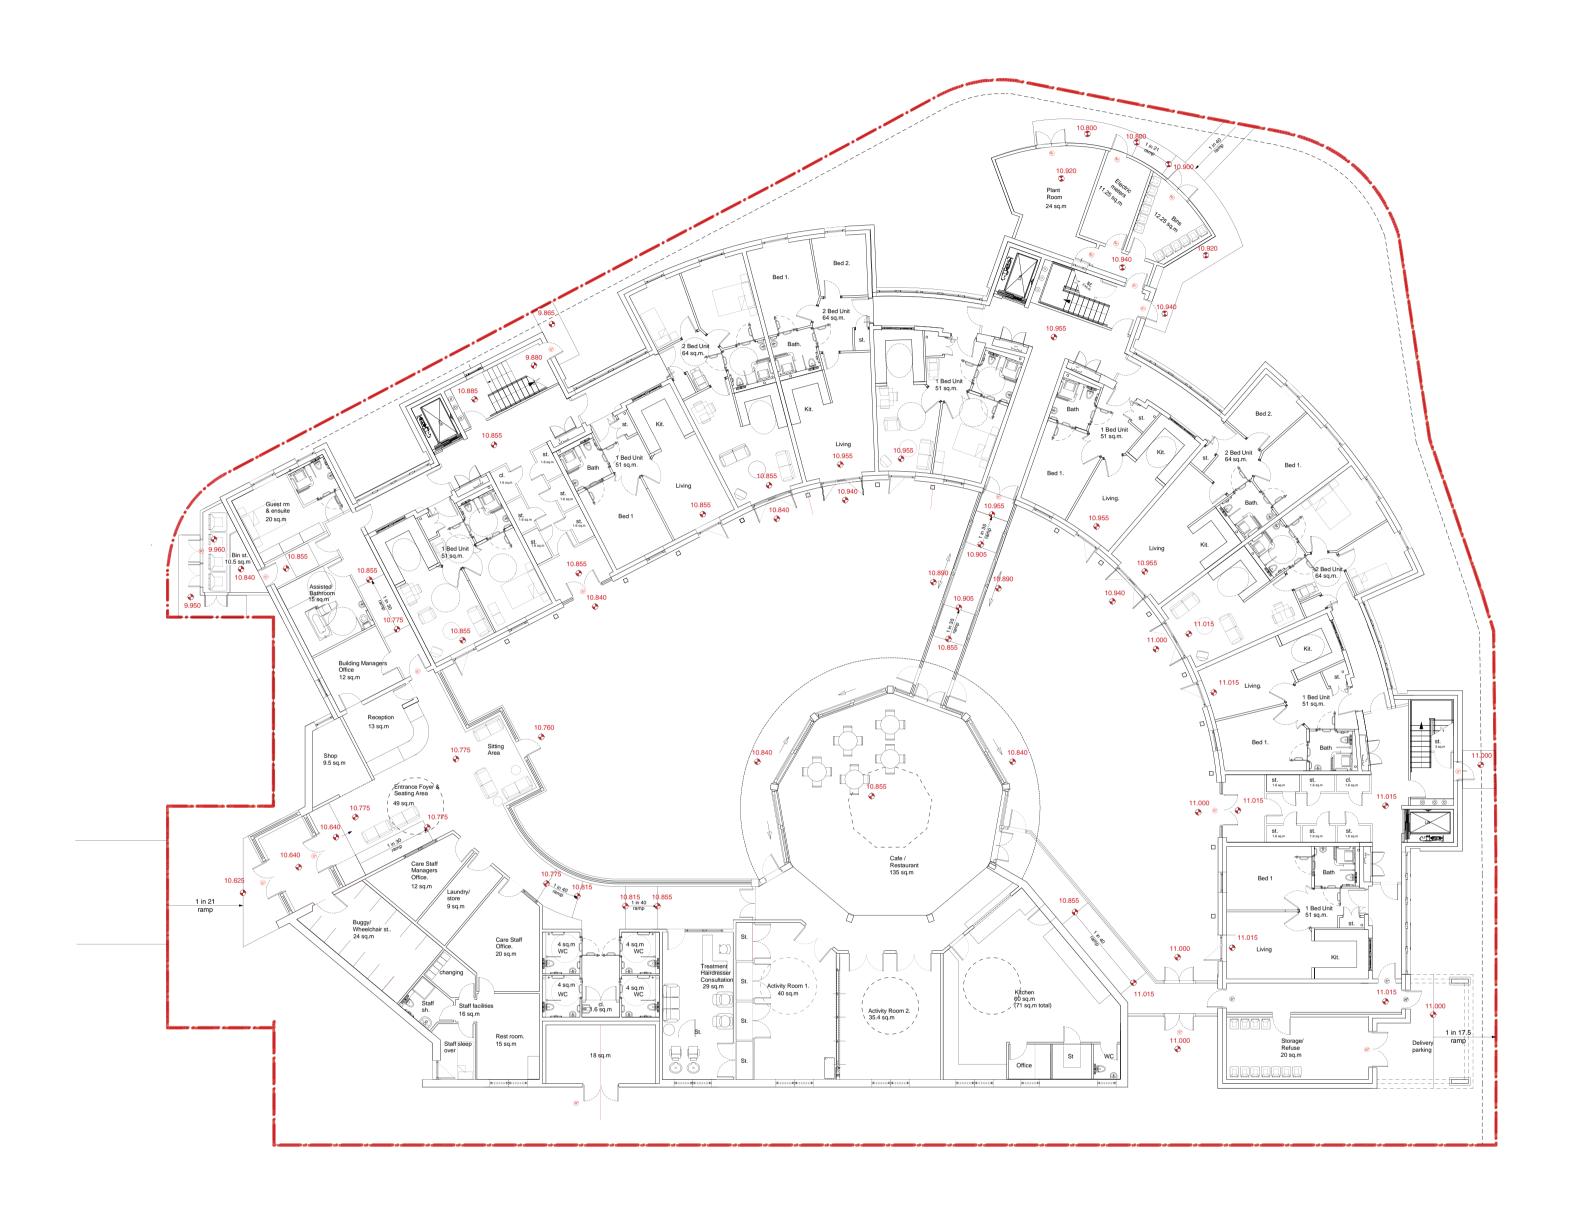

**GROUND FLOOR PLAN** 

## **GROUND FLOOR ACCOMMODATION**

| Foyer/seating area<br>Reception<br>Shop<br>Building managers Office<br>Care staff managers office<br>Care staff office<br>Rest room<br>Staff changing,sleep-over & Sh.<br>Guest bedroom & ensuite<br>Assisted bathroom<br>Treatment/hairdresser room<br>Activity room 1 (incl 5 5sg m st) | <ol> <li>49</li> <li>13</li> <li>9.5</li> <li>12</li> <li>12</li> <li>20</li> <li>15</li> <li>16</li> <li>20</li> <li>15</li> <li>29</li> <li>40</li> </ol> | sq.m.<br>sq.m.<br>sq.m.<br>sq.m.<br>sq.m.<br>sq.m.<br>sq.m.<br>sq.m.<br>sq.m.<br>sq.m.<br>sq.m. |
|-------------------------------------------------------------------------------------------------------------------------------------------------------------------------------------------------------------------------------------------------------------------------------------------|-------------------------------------------------------------------------------------------------------------------------------------------------------------|-------------------------------------------------------------------------------------------------|
| Activity room 1. (incl 5.5sq.m st)<br>Activity room 2.                                                                                                                                                                                                                                    | 40<br>35                                                                                                                                                    | sq.m.<br>sq.m.                                                                                  |
| Cafe/restaurant/seating room<br>Kitchen/office /st./staff wc                                                                                                                                                                                                                              | 135<br>71                                                                                                                                                   | sq.m.<br>sq.m                                                                                   |
| WC x 4 (4 sq.m each)                                                                                                                                                                                                                                                                      | 16                                                                                                                                                          | sq.m.                                                                                           |
| Buggy/wheel chair store                                                                                                                                                                                                                                                                   | 24                                                                                                                                                          | sq.m.                                                                                           |
| Gr floor laundry<br>Plant room (Communal area)                                                                                                                                                                                                                                            | 9<br>18                                                                                                                                                     | sq.m.<br>sq.m.                                                                                  |
| Plant room (electric meters)                                                                                                                                                                                                                                                              |                                                                                                                                                             | 25 sq.r                                                                                         |
| Plant room (Clusters)                                                                                                                                                                                                                                                                     | 24                                                                                                                                                          | sq.m.                                                                                           |
| Cleaners rm. (3 x1.6 sq.m)                                                                                                                                                                                                                                                                | 4.8                                                                                                                                                         | sq.m.                                                                                           |
| Storage (10x1.6 sq.m)                                                                                                                                                                                                                                                                     | 16                                                                                                                                                          | sq.m.                                                                                           |
| Under stair storage (2x3sq.m)                                                                                                                                                                                                                                                             | 6                                                                                                                                                           | sq.m.                                                                                           |
| 4 x Two bed flats / 64 sq.m. each<br>6 x One bed flats / 51 sq.m. each                                                                                                                                                                                                                    |                                                                                                                                                             | sq.m.<br>sq.m.                                                                                  |
| Sub Total                                                                                                                                                                                                                                                                                 | 1,18                                                                                                                                                        | 30 sq.r                                                                                         |
| Gross internal<br>(Including circulation, cluster area<br>party walls and communal area partitions.)                                                                                                                                                                                      | 1,54                                                                                                                                                        | 19 s                                                                                            |
| External,                                                                                                                                                                                                                                                                                 |                                                                                                                                                             |                                                                                                 |

Bin stores, electric meter & plant room 65 sq.m.

## Number of bedroom units

|              | 1 Bed | 2 Bed |
|--------------|-------|-------|
| Ground floor | 6     | 4     |
| First floor  | 4     | 8     |
| Second floor | 4     | 8     |
| Third floor  | 3     | 9     |
| Fourth floor | 1     | 3     |
| Total        | 18    | 32    |

LEGEND

🔶 11.580

Proposed Extra Care Facility levels.

Wheelchair 1500mm ida turning circles

Rooflights overhead

Notes

architects • engineers integrated sustainable design mechanical engineering renewable engineering energy modelling healthy building design permaculture design research & development

About this drawing

This drawing has been prepared at 'Design Development' stage (RIBA Work Stage C), to demonstrate the general floor plan arrangements compliances with the clients brief. The floor plans represent a generic layout for the building.