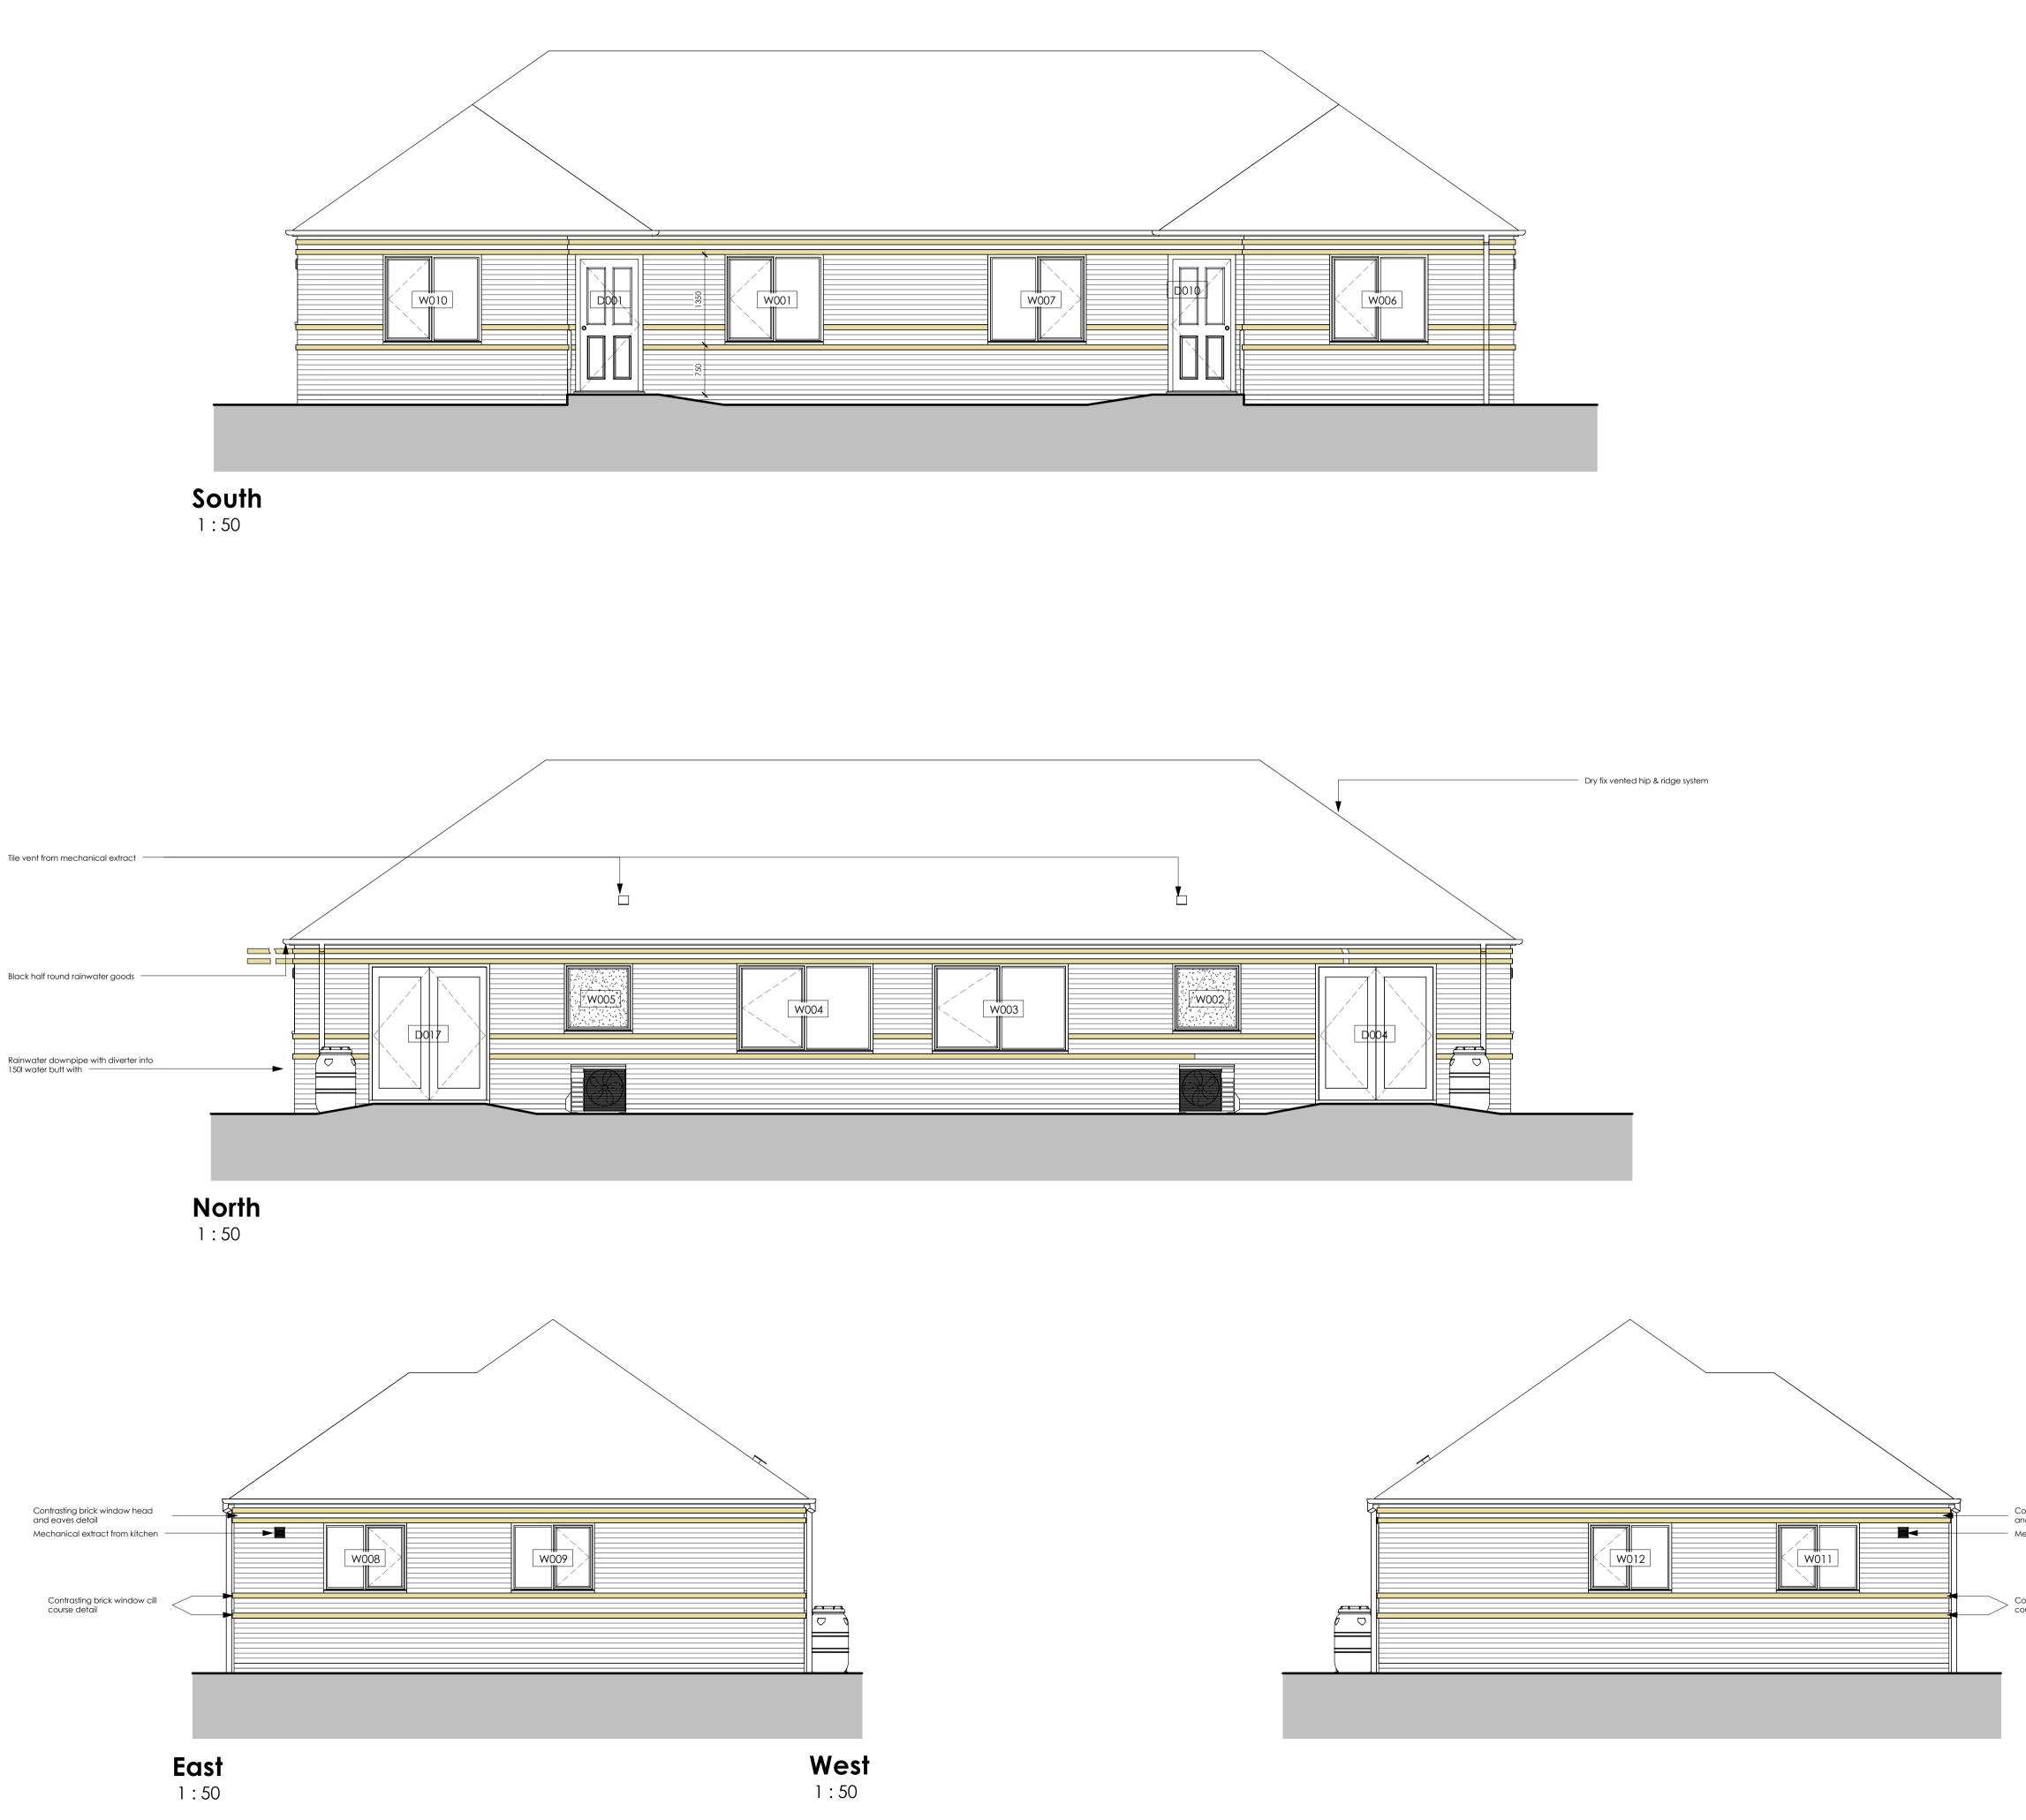

Contractors must verify all dimensions on site before commencing any work or making any shop drawings: no dimensions are to be obtained by scaling from this drawing All materials specified on this drawing are to be used strictly in accordance with the manufactures recommendations and current codes of practise.

COPYRIGHT © This drawing and any design theron is the copyright of Studio-G Architecture and must not be reproduced without their written consent

NOTE: All dimensions shown are to be taken from FFL

Contrasting brick window head
and eaves detail
Mechanical extract from kitchen

> Contrasting brick window cill course detail

drn chkd

The Business Centre • Rio Drive Collingham • Newark Nottinghamshire • NG23 7NB T: 01636 894913 F: 01636 894909 E: studio@sga-Ilp.co.uk W:www.sga-Ilp.co.uk

rev date revnotes

Newark & Sherwood Homes

Proposed New Residential Development Scarborough Road - Bilsthorpe

Elevations PLOTS 1-2 - 13-14 - 15-16 -17-18

Q
237
A303
<td