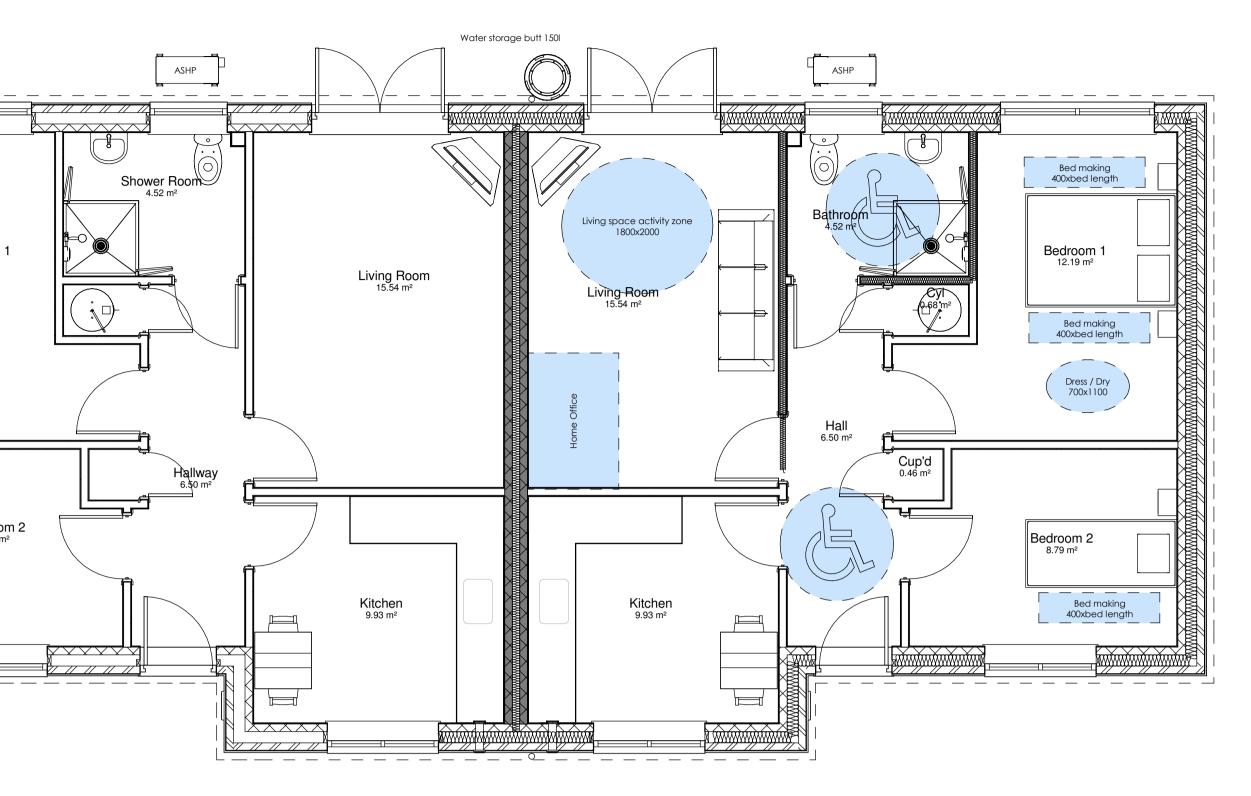

## Ground Floor G.A Plan

Contractors must verify all dimensions on site before commencing any work or making any shop drawings: no dimensions are to be obtained by scaling from this drawing All materials specified on this drawing are to be used strictly in accordance with the manufactures recommendations and current codes of practise.