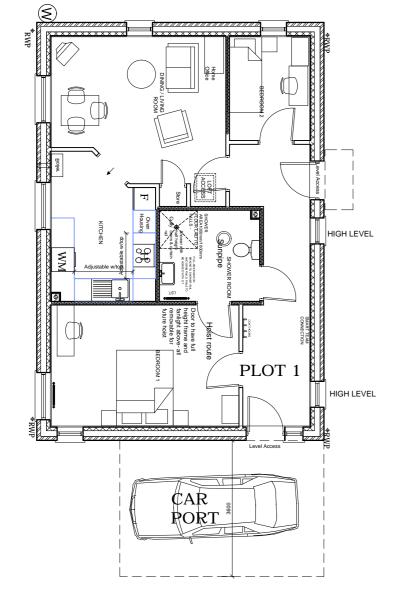

## WHEELCHAIR **BUNGALOW PLOT 1** SCALE 1:100

## HOUSES PLOTS 2 - 6 SCALE 1:100





FIRST FLOOR

Bedroom

PLOT 6

<del>~ ~ ~ ~ ~ ~ ~ ~ ~ \*</del>\* \*<del>\* ~ ~ ~ ~ ~ ~ ~ ~ ~ ~ ~ ~ \*</del>\*

HOUSES ARE DESIGNED TO HAVE LOWERED EAVES REDUCING THEIR OVERALL IMPACT ON THE NEIGHBOURING PROPERTIES. BATHROOM AND LANDINGS TO HAVE VELUX

ROOFLIGHTS, DORMER TO FRONT IF AGREED WITH PLANNING DEPT.



REV C 25.11.13 FLATS OMITTED. NEW 1BSP HOUSE TYPES ADDED. REV B SH 24.10.13 PLANS COMPLETELY REVISED REV A SH 21.10.13 REVISED PLOTS 1 & 2 FOR TURNING HEAD

| Revisio      | on / Date / No | otes        |                                                                                             |                |
|--------------|----------------|-------------|---------------------------------------------------------------------------------------------|----------------|
| P