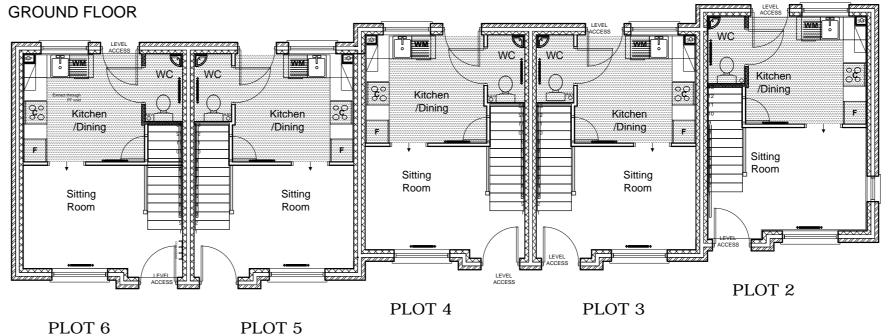

## HOUSES PLOTS 2 - 6 SCALE 1:100

FIRST FLOOR

Bedroom

PLOT 6

<del>~ ~ ~ ~ ~ ~ ~ ~ ~ \*</del>\* \*<del>\* ~ ~ ~ ~ ~ ~ ~ ~ ~ ~ ~ ~ \*</del>\*

HOUSES ARE DESIGNED TO HAVE LOWERED EAVES REDUCING THEIR OVERALL IMPACT ON THE NEIGHBOURING PROPERTIES. BATHROOM AND LANDINGS TO HAVE VELUX

ROOFLIGHTS, DORMER TO FRONT IF AGREED WITH PLANNING DEPT.

REV C 25.11.13 FLATS OMITTED. NEW 1BSP HOUSE TYPES ADDED. REV B SH 24.10.13 PLANS COMPLETELY REVISED REV A SH 21.10.13 REVISED PLOTS 1 & 2 FOR TURNING HEAD