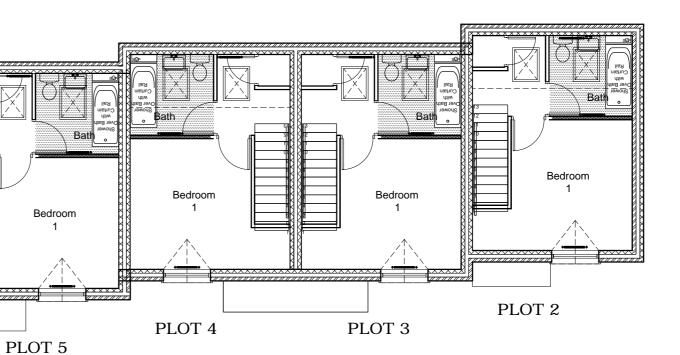

## HOUSES PLOTS 2 - 6 SCALE 1:100

FIRST FLOOR

Bedroom

PLOT 6

<del>~ ~ ~ ~ ~ ~ ~ ~ ~ \*</del>\* \*<del>\* ~ ~ ~ ~ ~ ~ ~ ~ ~ ~ ~ ~ \*</del>\*

HOUSES ARE DESIGNED TO HAVE LOWERED EAVES REDUCING THEIR OVERALL IMPACT ON THE NEIGHBOURING PROPERTIES. BATHROOM AND LANDINGS TO HAVE VELUX

ROOFLIGHTS, DORMER TO FRONT IF AGREED WITH PLANNING DEPT.

REV C 25.11.13 FLATS OMITTED. NEW 1BSP HOUSE TYPES ADDED. REV B SH 24.10.13 PLANS COMPLETELY REVISED REV A SH 21.10.13 REVISED PLOTS 1 & 2 FOR TURNING HEAD