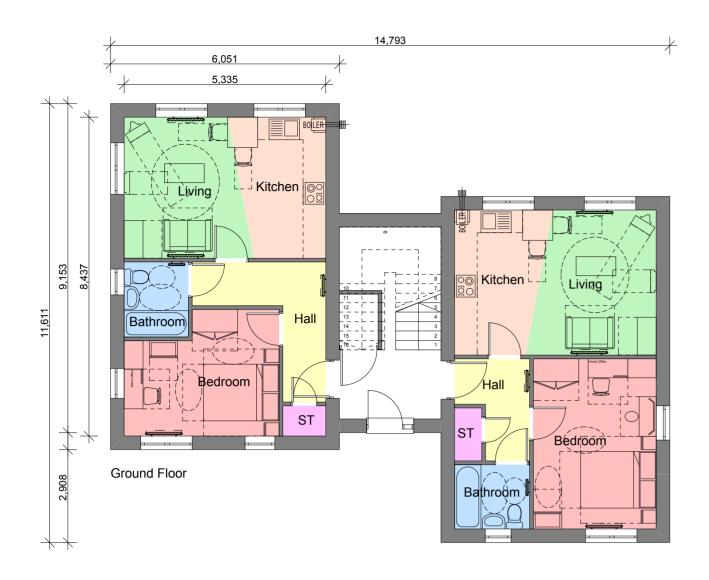

## Architects · Project Managers · Quantity Surveyors

130 New Walk Leicester, LE1 7JA Tel: 0116 204 5800, Fax: 0116 204 5801 email: design@rg-p.co.uk, www.rg-p.co.uk

| Project:     | A development at Peatfield Court |         |     |
|--------------|----------------------------------|---------|-----|
|              | Stapleford                       |         |     |
| Client:      | Westleigh Developments L         | _td     |     |
| Sheet title: | Plots 14-17                      |         |     |
| Ref:         | 7731 / 009                       |         |     |
| Scale:       | 1:100 @ A2                       |         |     |
| Date:        | 10-10-13                         |         |     |
| Drawn:       | VS                               | hecked: | RAW |