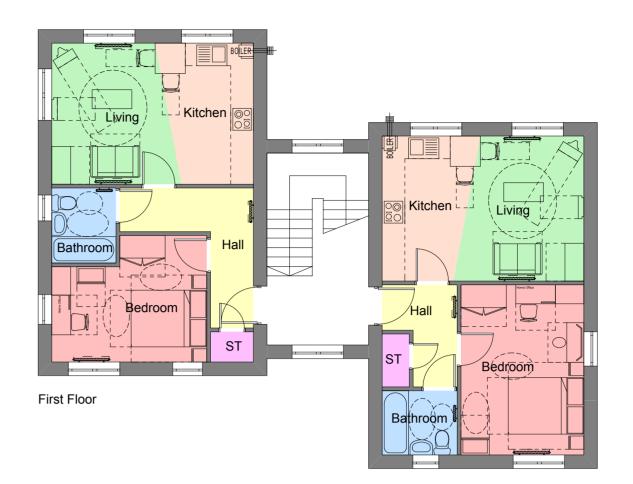

## Architects · Project Managers · Quantity Surveyors

130 New Walk Leicester, LE1 7JA Tel: 0116 204 5800, Fax: 0116 204 5801 email: design@rg-p.co.uk, www.rg-p.co.uk

| Project:     | A development at Peatfield Court |         |     |
|--------------|----------------------------------|---------|-----|
|              | Stapleford                       |         |     |
| Client:      | Westleigh Developments L         | _td     |     |
| Sheet title: | Plots 14-17                      |         |     |
| Ref:         | 7731 / 009                       |         |     |
| Scale:       | 1:100 @ A2                       |         |     |
| Date:        | 10-10-13                         |         |     |
| Drawn:       | VS                               | hecked: | RAW |