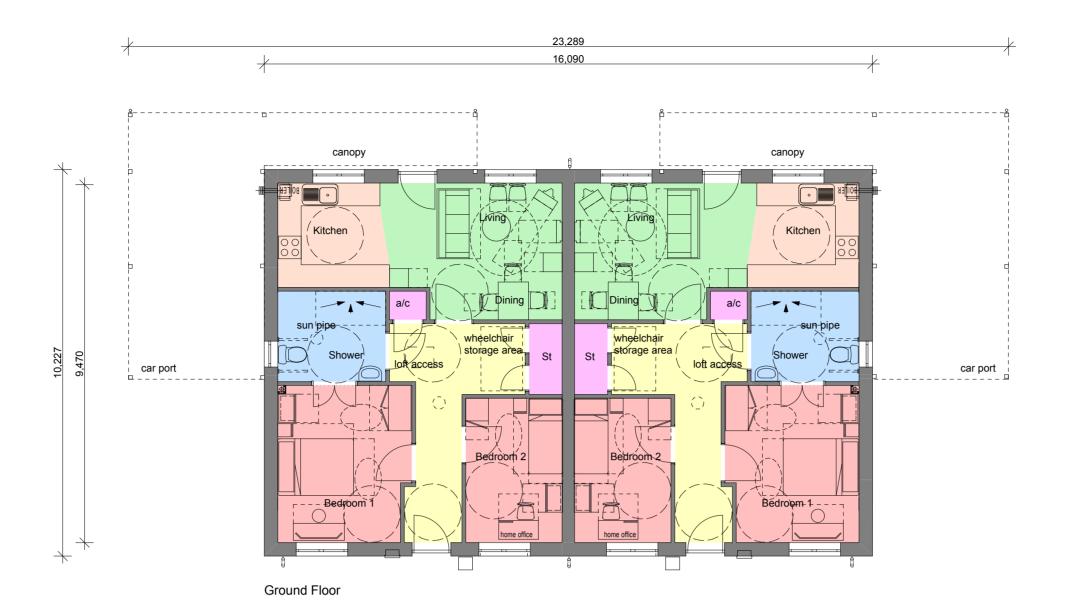

Front Elevation

Rear Elevation

Side Elevation

Side Elevation

Revision:

Date:

Architects · Project Managers · Quantity Surveyors

130 New Walk Leicester, LE1 7JA Tel: 0116 204 5800, Fax: 0116 204 5801 email: design@rg-p.co.uk, www.rg-p.co.uk

| Project:     | A development at Peatfield Court Stapleford |     |
|--------------|---------------------------------------------|-----|
| Client:      | Westleigh Developments Ltd                  |     |
| Sheet title: | Plots 12-13                                 |     |
| Ref:         | 7731 / 008                                  |     |
| Scale:       | 1:100 @ A2                                  |     |
| Date:        | 07-10-13                                    |     |
| Drawn:       | VS Checked:                                 | RAW |