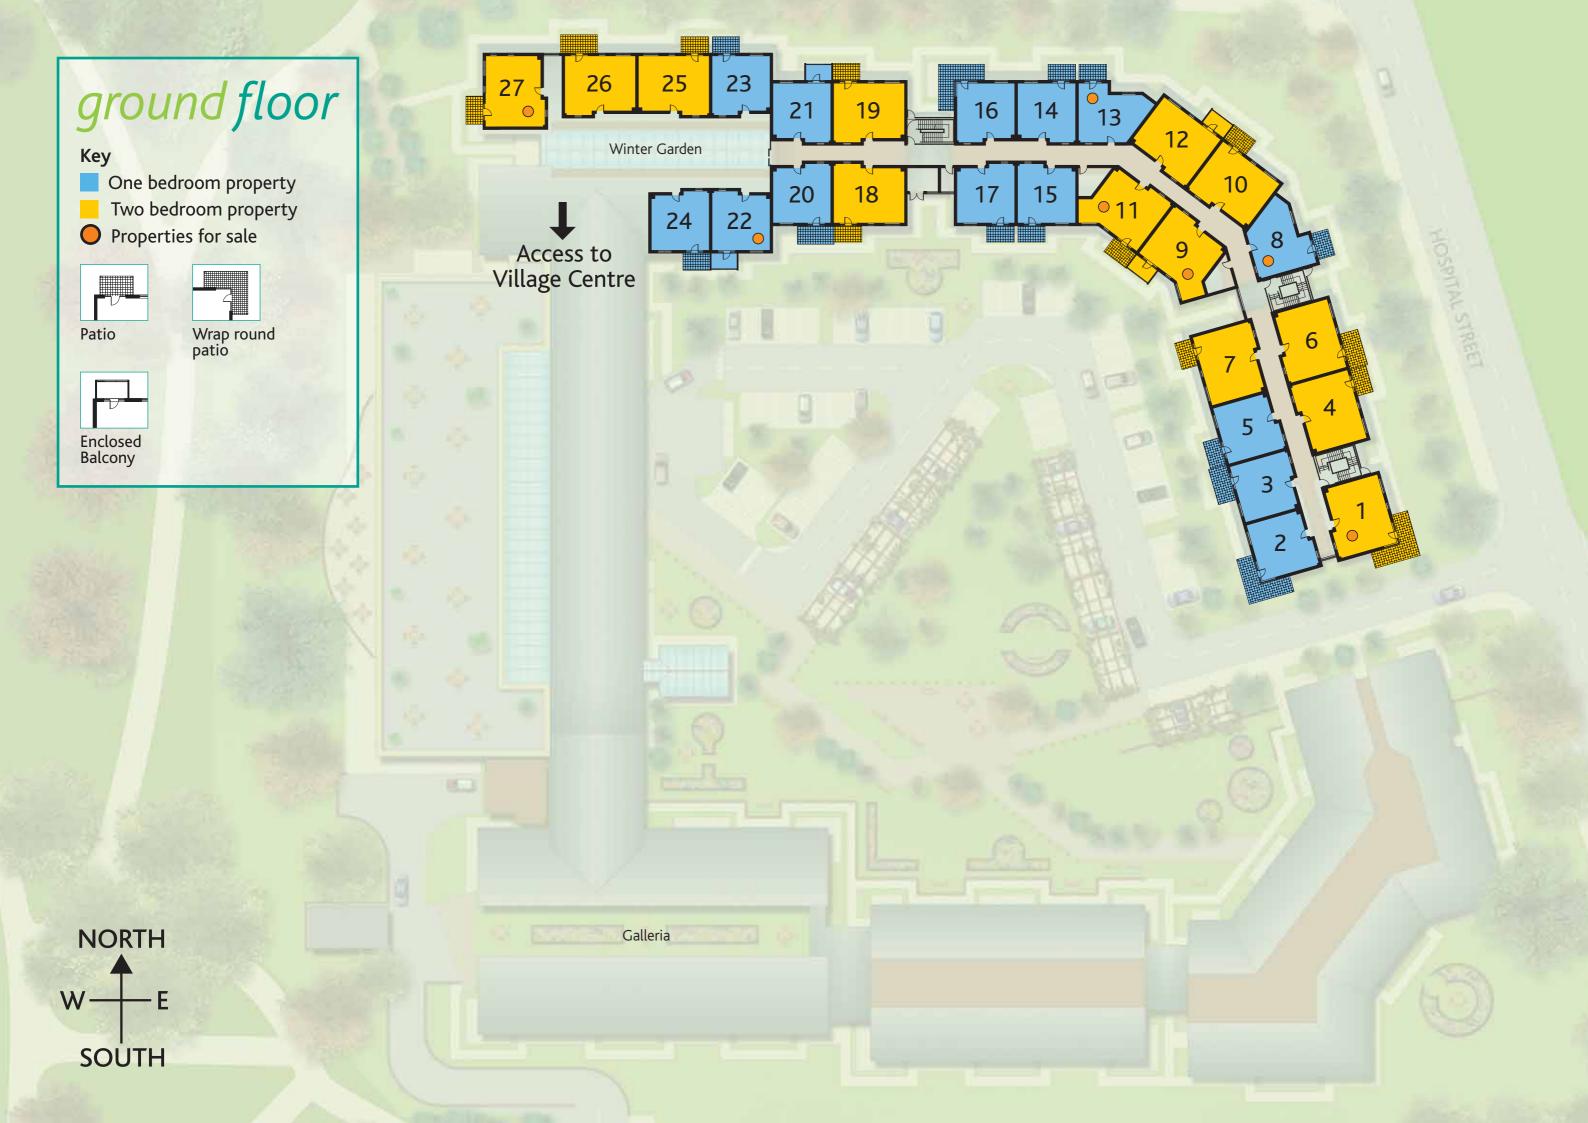

## The Village Centre is the hub of Village life.

## Village Facts

- 180 apartments
- 36 properties for sale
- 144 properties for rental
- 108 Two bedroom properties
- 72 One bedroom properties
- 81 Car parking spaces

Apartments are to Code for Sustainable Homes level 3 Secured by Design • www.securedbydesign.com **The standard for safety and security** Rated 'Very Good' by BREEAM • www.breeam.org **Measure of best practice in environmental design and management in new build** 