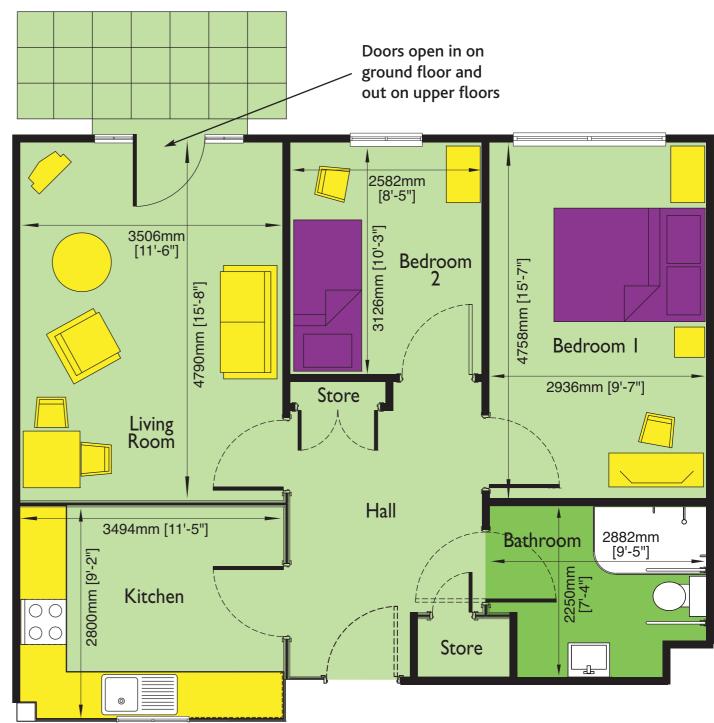

# typical two bedroom apartment

Gross Internal Area: 64m<sup>2</sup> (688.890ft<sup>2</sup>) typical