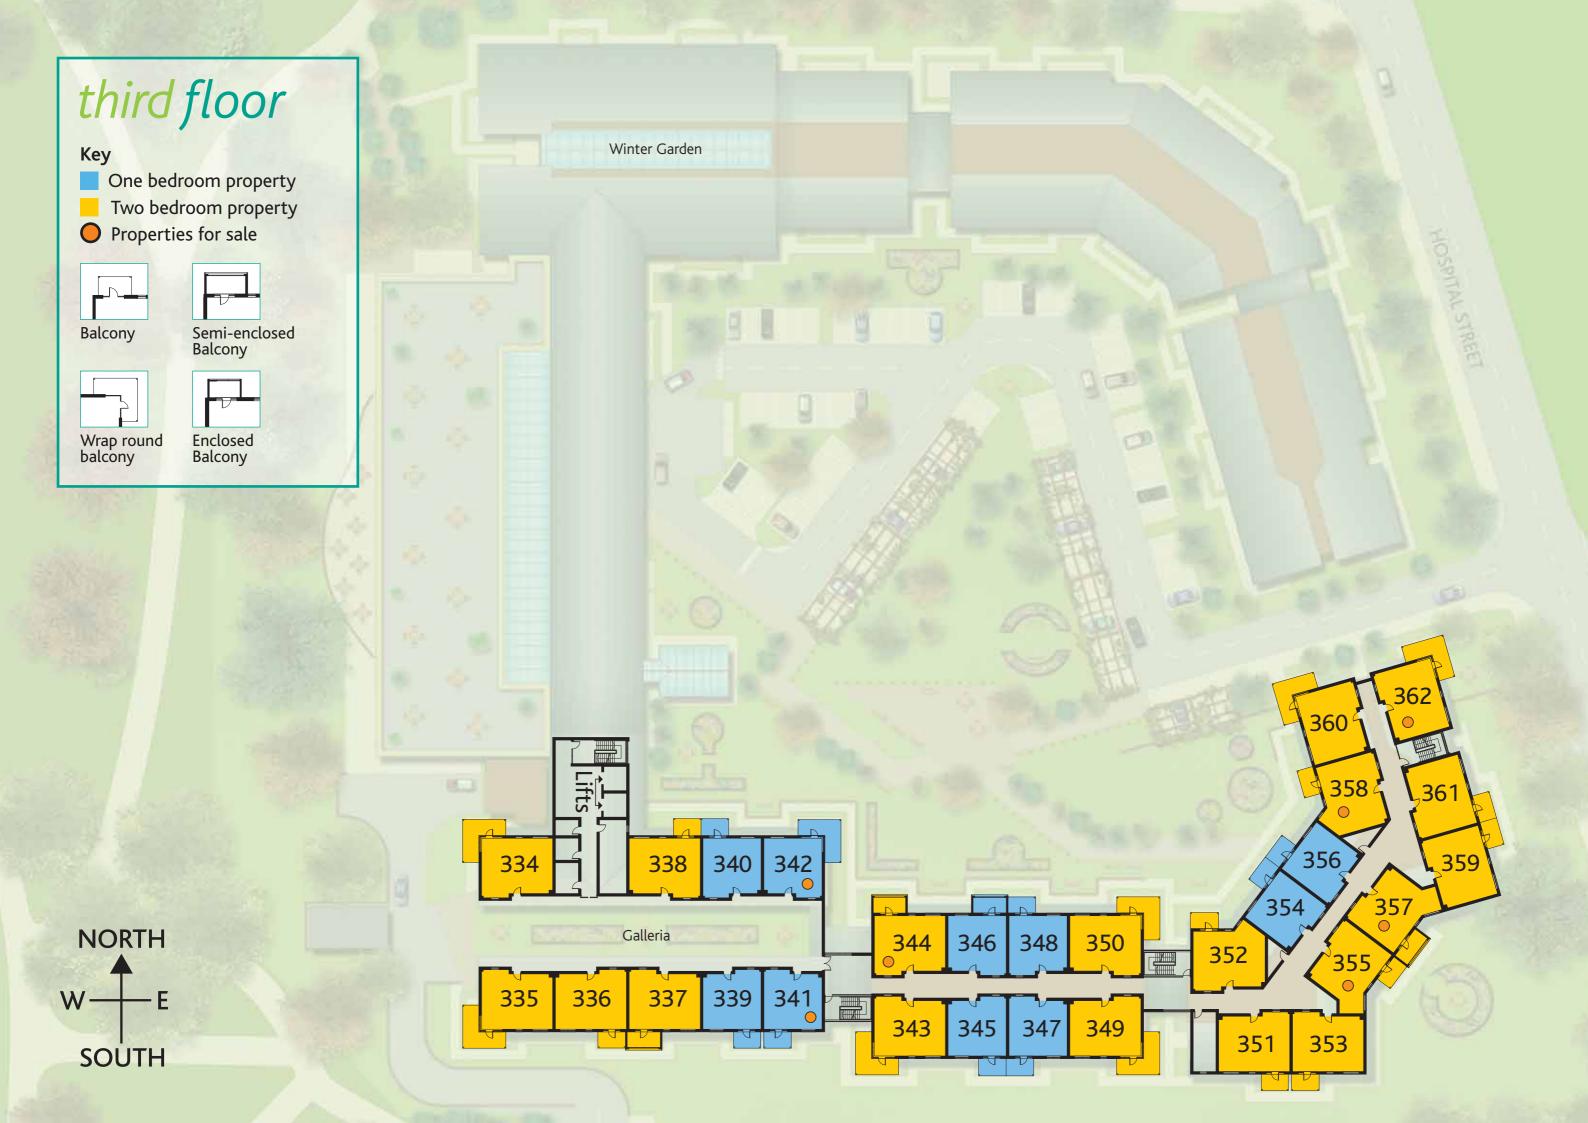

## Village Facts

- 180 apartments
- 36 properties for sale
- 144 properties for rental
- 108 Two bedroom properties
- 72 One bedroom properties
- 81 Car parking spaces

Apartments are to Code for Sustainable Homes level 3 Secured by Design • www.securedbydesign.com **The standard for safety and security** Rated 'Very Good' by BREEAM • www.breeam.org **Measure of best practice in environmental design and management in new build** 