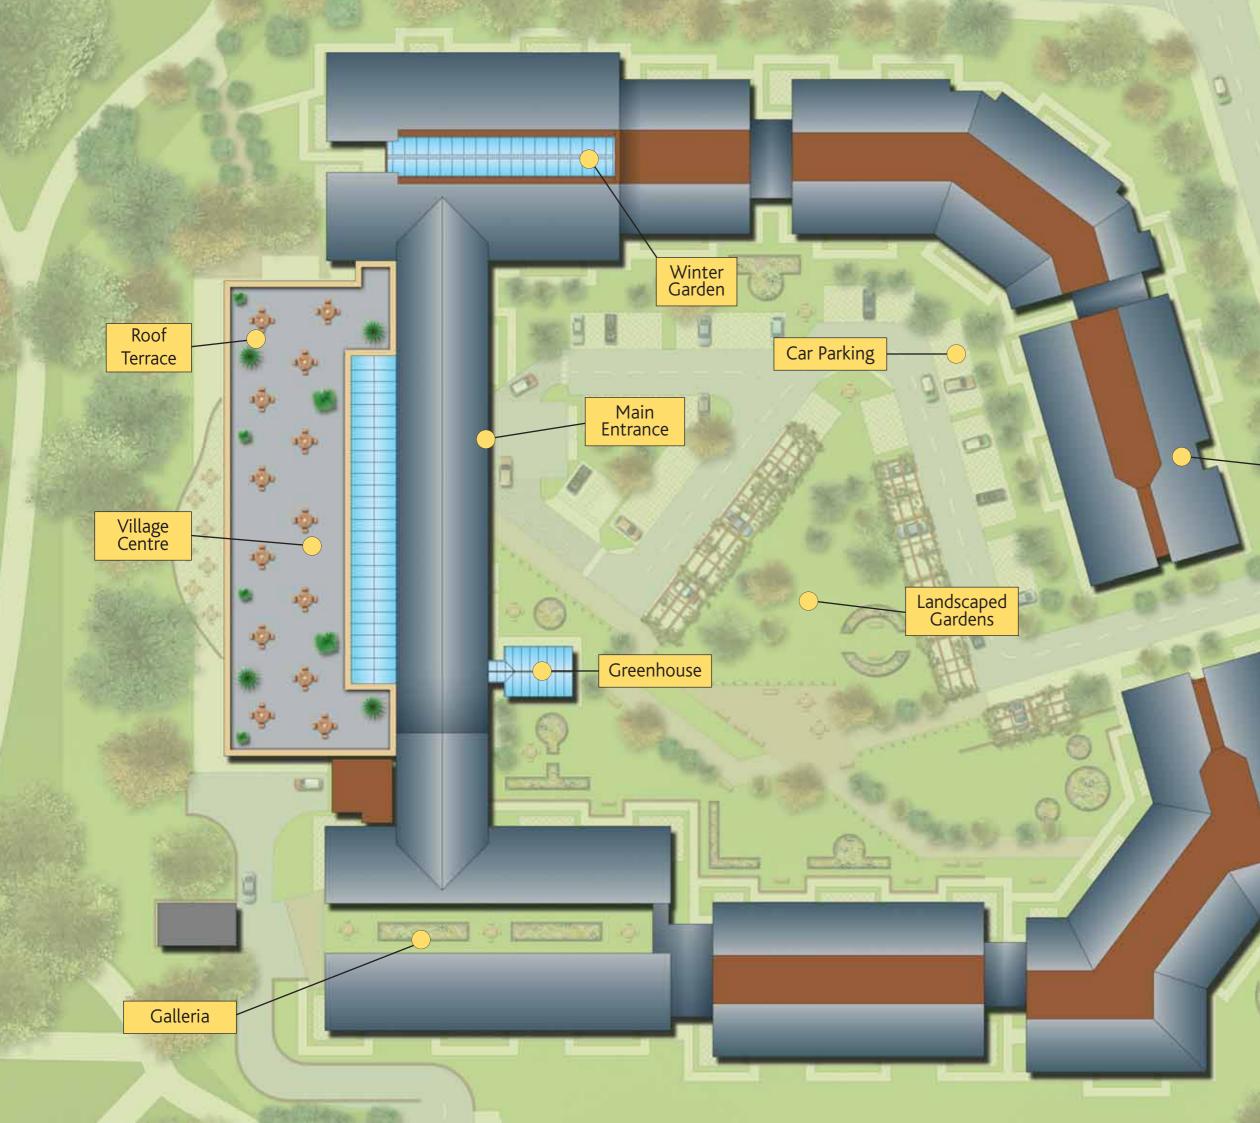

## The Village Centre is the hub of Village life.

## Village Facts

- 180 apartments
- 36 properties for sale
- 144 properties for rental
- 108 Two bedroom properties
- 72 One bedroom properties
- 81 Car parking spaces

Apartments are to Code for Sustainable Homes level 3 Secured by Design • www.securedbydesign.com **The standard for safety and security** Rated 'Very Good' by BREEAM • www.breeam.org **Measure of best practice in environmental design and management in new build** 