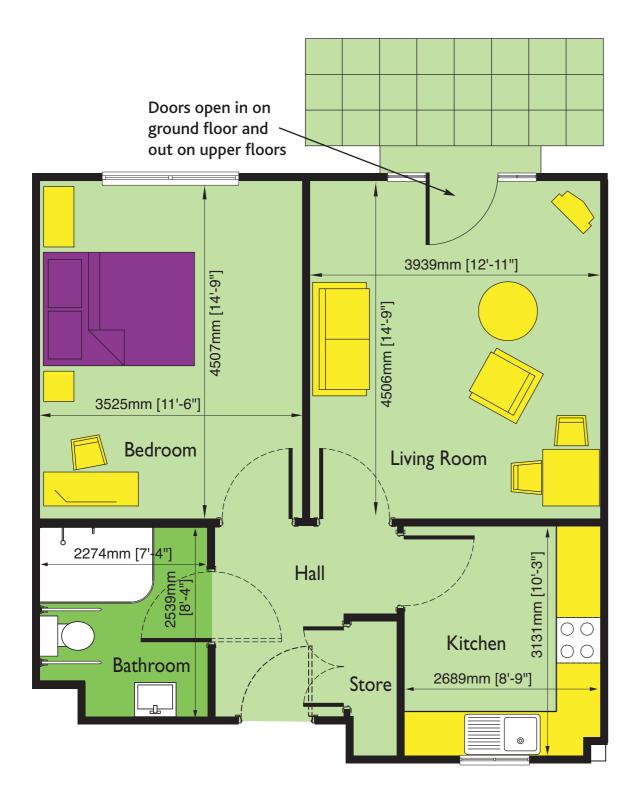

# typical one bedroom apartment

Gross Internal Area: 54m<sup>2</sup> (581.251ft<sup>2</sup>) typical