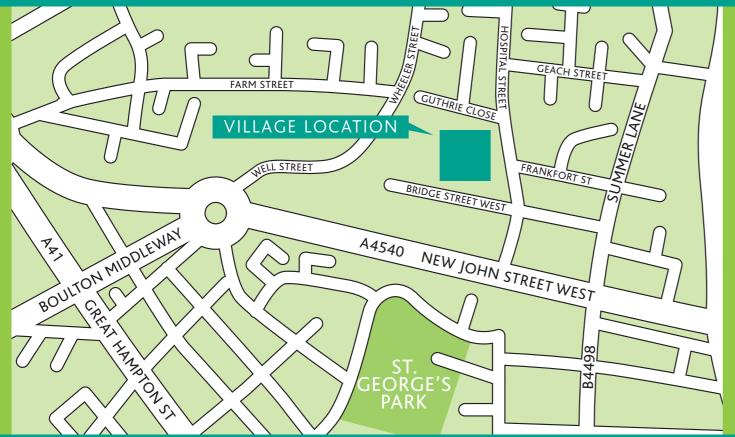

### *How to find the Village*

Parking is available at the Marketing Suite. The Suite is fully accessible for wheel chair users.

An ExtraCare Village

FRANKFOR

(I)

HOSPITAL ST