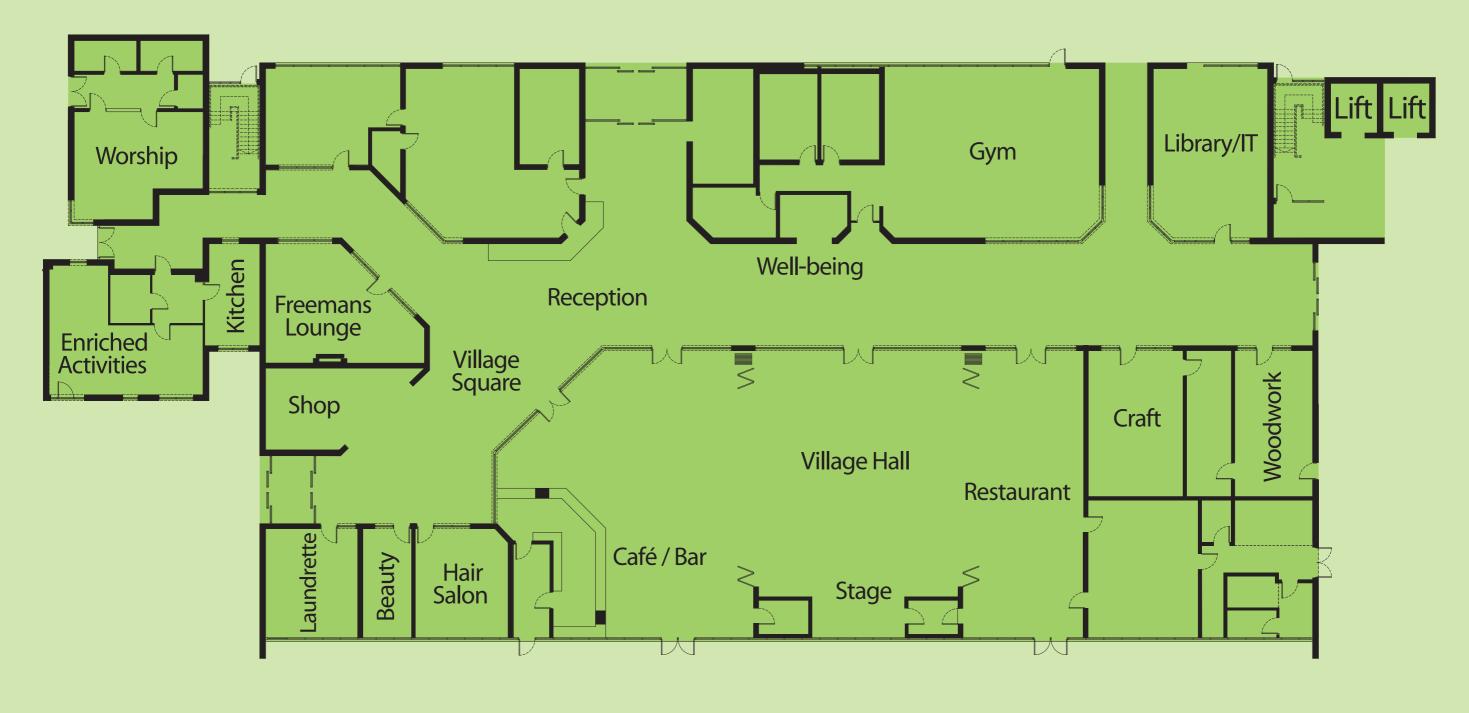

### *How to find the Village*



Parking is available at the Marketing Suite. The Suite is fully accessible for wheel chair users.



An ExtraCare Village

#### Pannel Croft Village, Pannel Croft, Newtown, Birmingham, West Midlands B19 2YD Tel: 0121 380 1340 www.extracare.org.uk



The particulars are set out as a general outline for guidance only. The information in this leaflet does not in any way form part of a contract or warranty. The ExtraCare Charitable Trust is a registered charity No. 327816















FRANKFOR



(I)

HOSPITAL ST



## The Village Centre is the hub of Village life.

## Village Facts

- 180 apartments
- 36 properties for sale
- 144 properties for rental
- 108 Two bedroom properties
- 72 One bedroom properties
- 81 Car parking spaces

Apartments are to Code for Sustainable Homes level 3 Secured by Design • www.securedbydesign.com **The standard for safety and security** Rated 'Very Good' by BREEAM • www.breeam.org **Measure of best practice in environmental design and management in new build** 

# typical one bedroom apartment

Gross Internal Area: 54m<sup>2</sup> (581.251ft<sup>2</sup>) typical





# typical two bedroom apartment

Gross Internal Area: 64m<sup>2</sup> (688.890ft<sup>2</sup>) typical