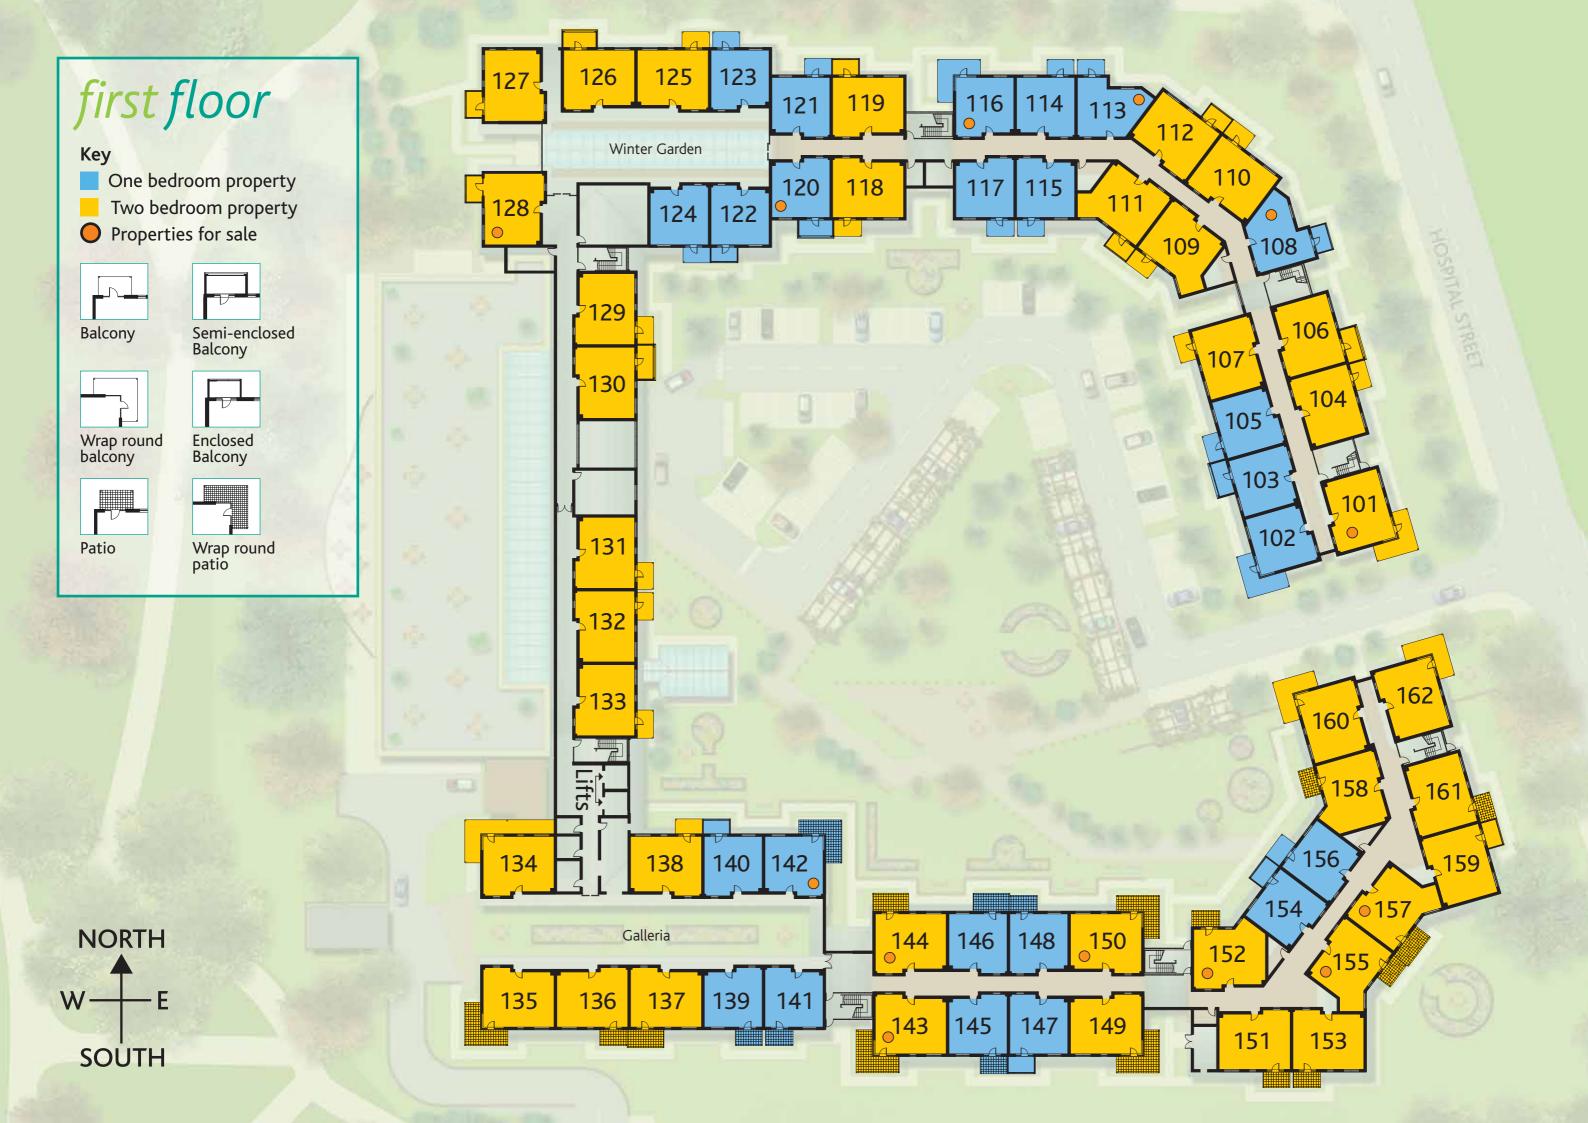

## The Village Centre is the hub of Village life.

## Village Facts

- 180 apartments
- 36 properties for sale
- 144 properties for rental
- 108 Two bedroom properties
- 72 One bedroom properties
- 81 Car parking spaces

Apartments are to Code for Sustainable Homes level 3 Secured by Design • www.securedbydesign.com **The standard for safety and security** Rated 'Very Good' by BREEAM • www.breeam.org **Measure of best practice in environmental design and management in new build** 