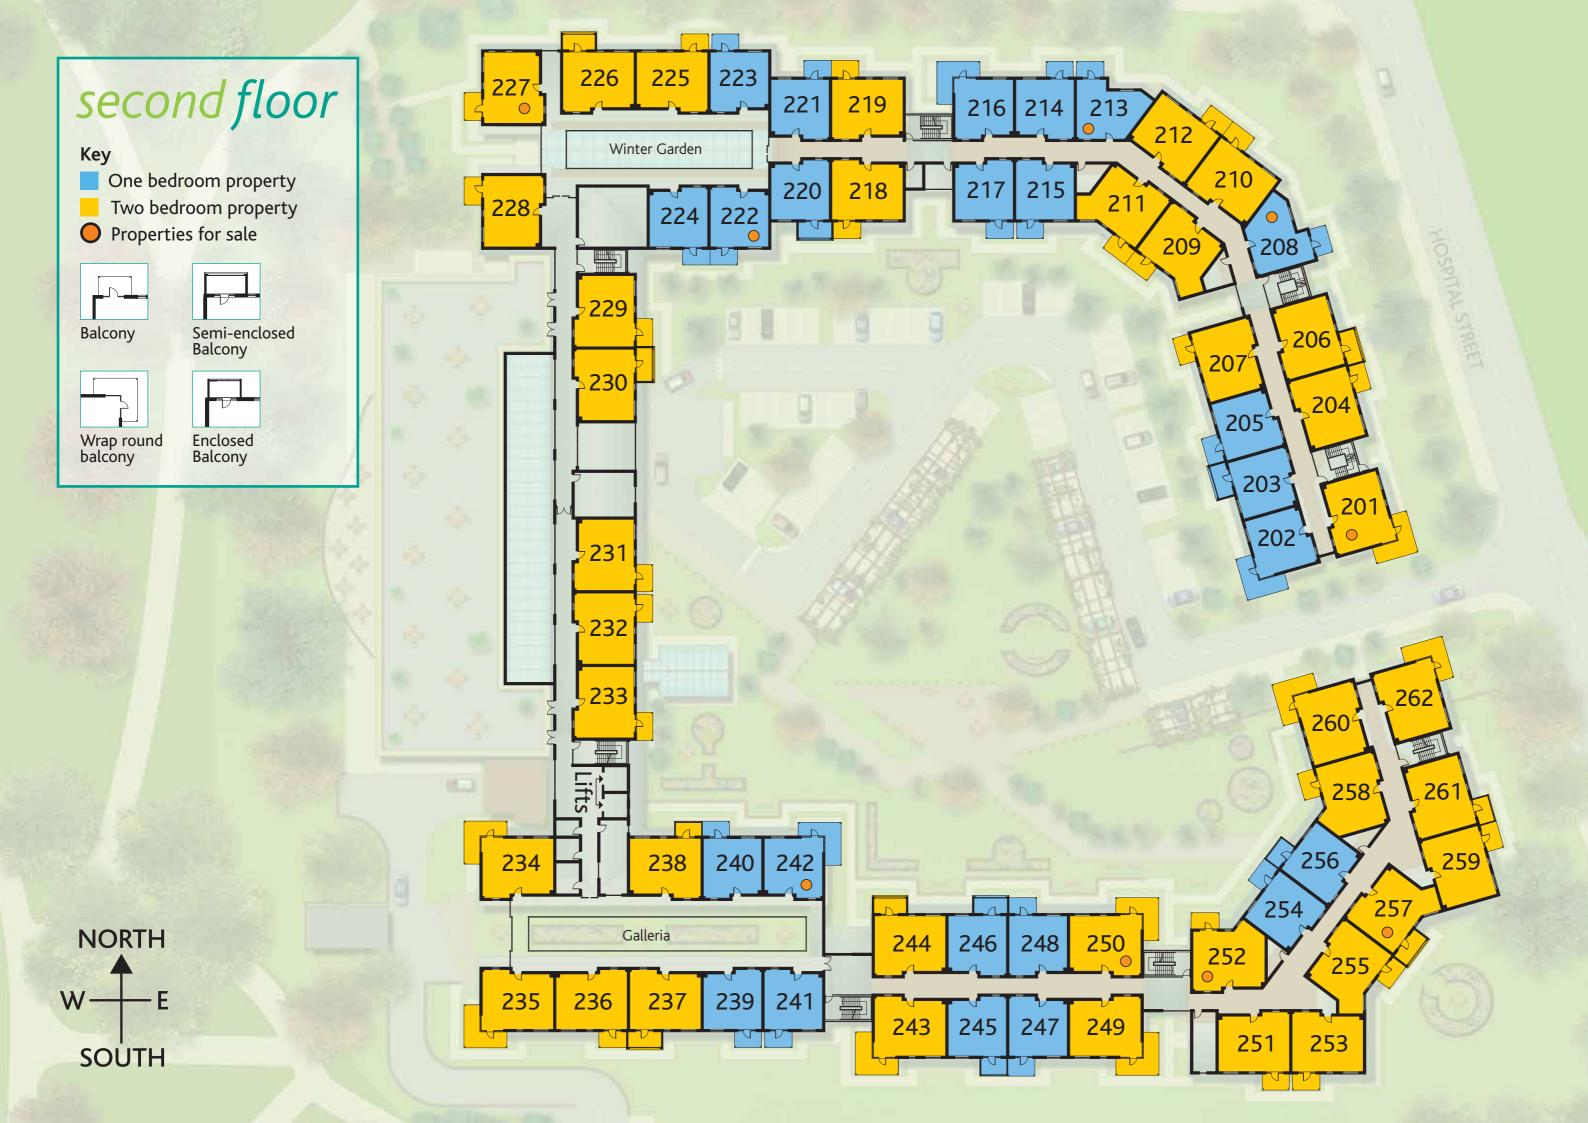

## Village Facts

- 180 apartments
- 36 properties for sale
- 144 properties for rental
- 108 Two bedroom properties
- 72 One bedroom properties
- 81 Car parking spaces

Apartments are to Code for Sustainable Homes level 3 Secured by Design • www.securedbydesign.com **The standard for safety and security** Rated 'Very Good' by BREEAM • www.breeam.org **Measure of best practice in environmental design and management in new build** 