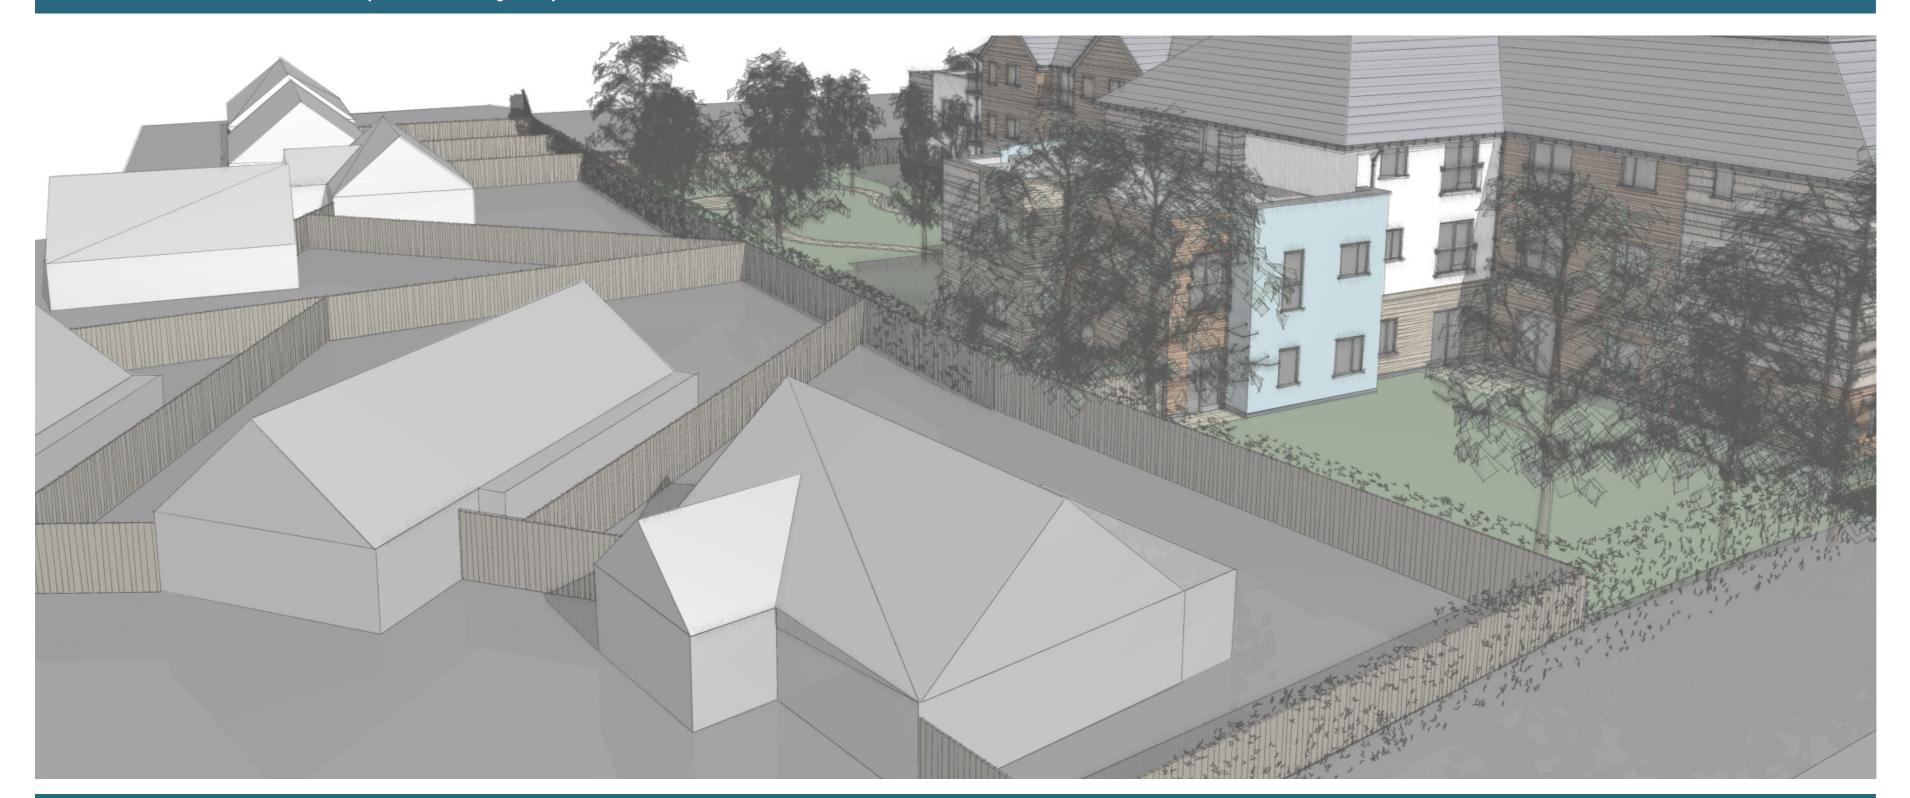

## eye level from Winchester Road n.t.s

site section A~A (see site layout) scale - 1:100

high level overlooking existing bungalows from north n.t.s

high level overlooking extra care scheme from south n.t.s