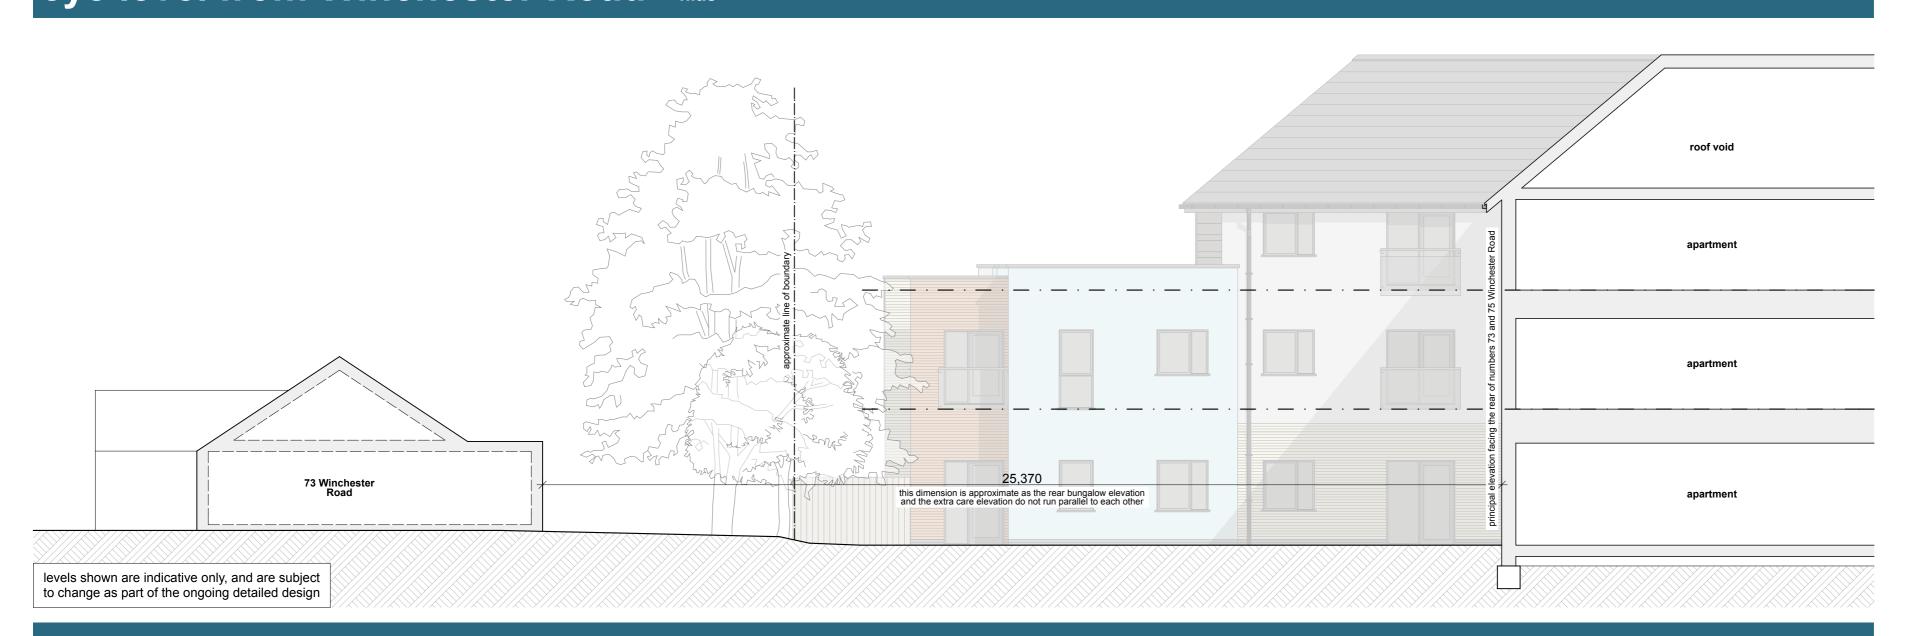

## eye level from Winchester Road n.t.s

site section A~A (see site layout) scale - 1:100

high level overlooking existing bungalows from north n.t.s

high level overlooking extra care scheme from south n.t.s