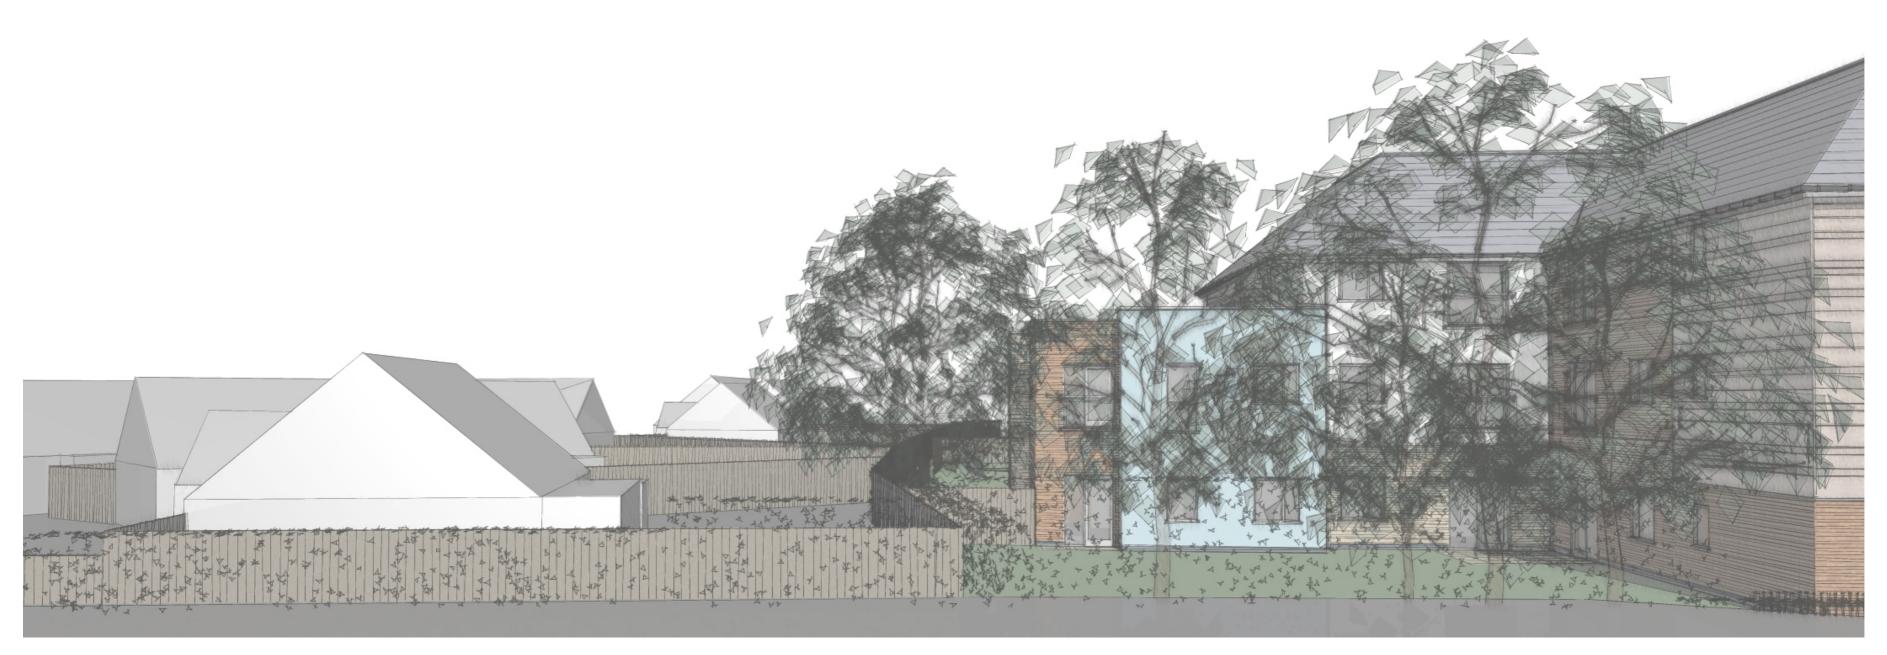

## eye level from Winchester Road n.t.s

site section A~A (see site layout) scale - 1:100

high level overlooking existing bungalows from north n.t.s

high level overlooking extra care scheme from south n.t.s