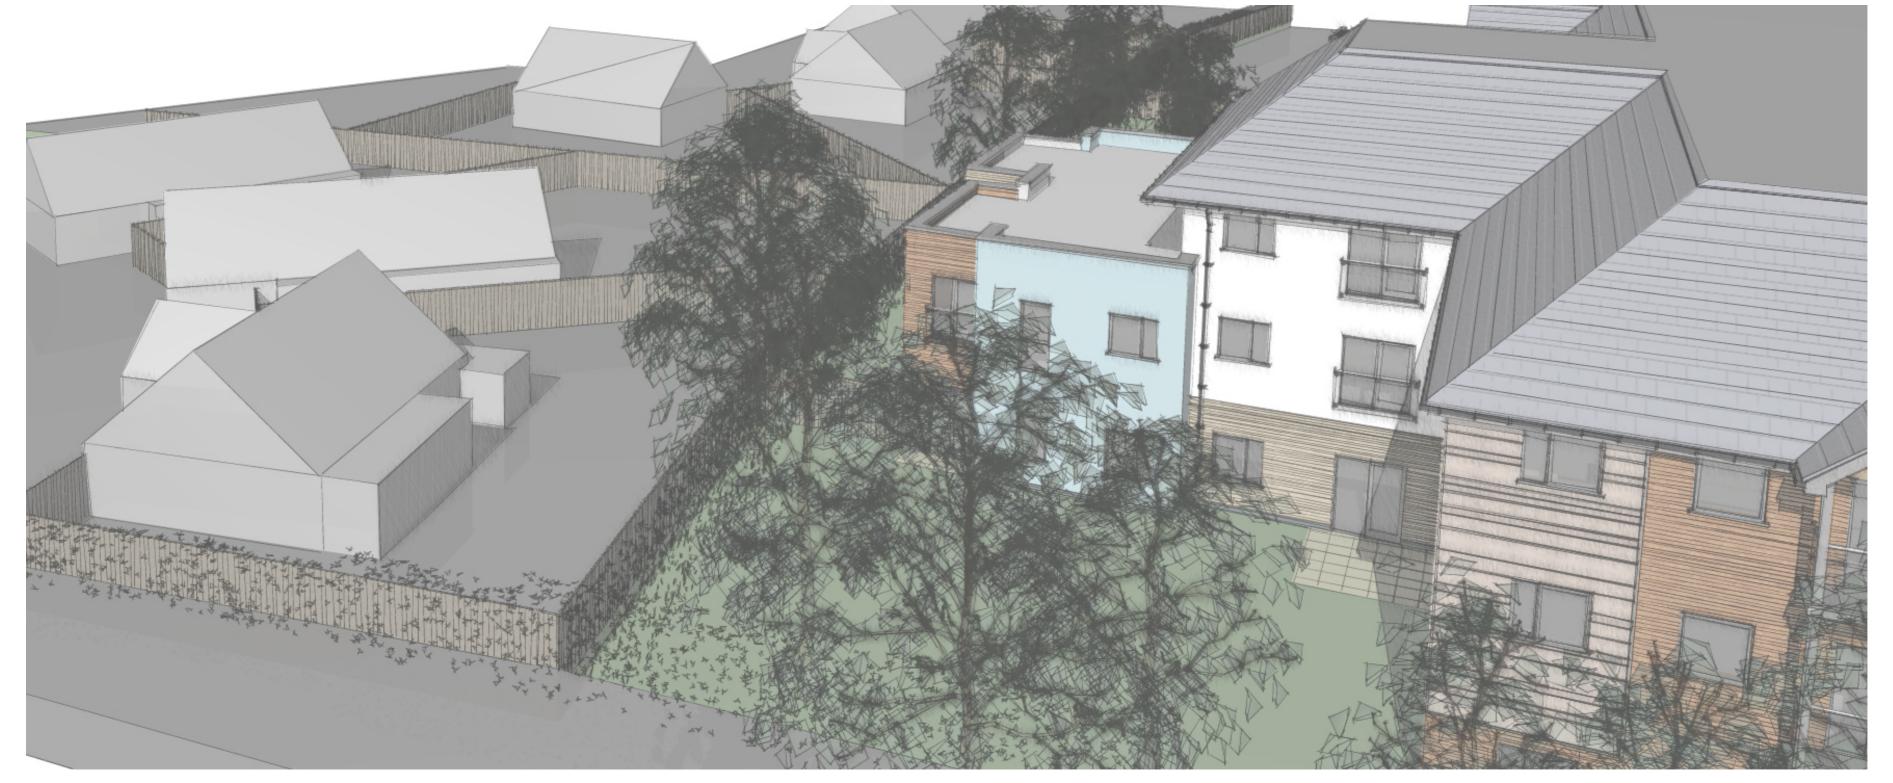

## eye level from Winchester Road n.t.s

site section A~A (see site layout) scale - 1:100

high level overlooking existing bungalows from north n.t.s

high level overlooking extra care scheme from south n.t.s