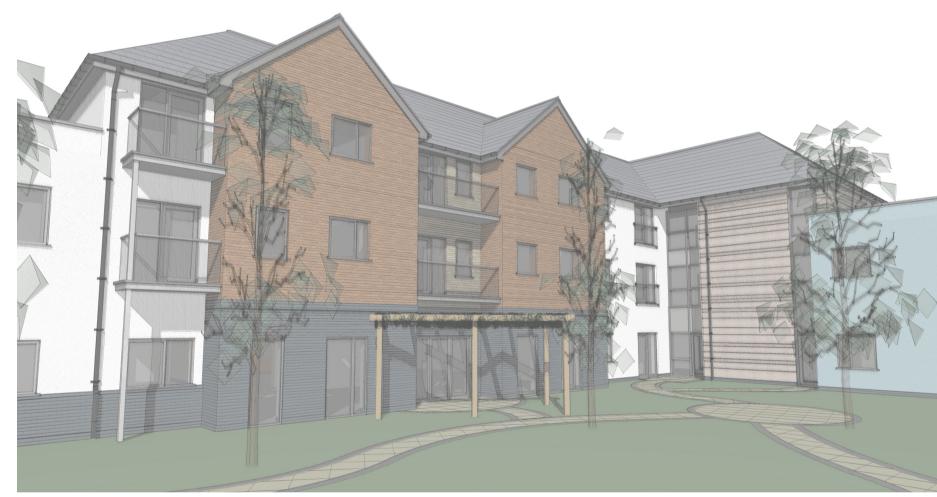

## view of scheme approach





## view from rear garden



view of corner / site access elevation



W195 Model - planning\_amended.pln



A JKG Updated to show changes made to materials and main entrance

**B** JKG Drawing status updated to 'Planning - Approved'

Westleigh Developments Ltd

Proposed Extra Care Development Winchester Road Blaby, Leicestershire

Proposed Visualisations

Planning - Approved

| r rammig 7 approvou |                             |                 |
|---------------------|-----------------------------|-----------------|
| n.t.s @ A1          |                             |                 |
| JKG                 | Checked By (File copy only) | Date 09/10/2013 |

W195 010 brp (arch) Itd accept no responsibility for work not undertaken fully in accordance with the contents of this drawing and