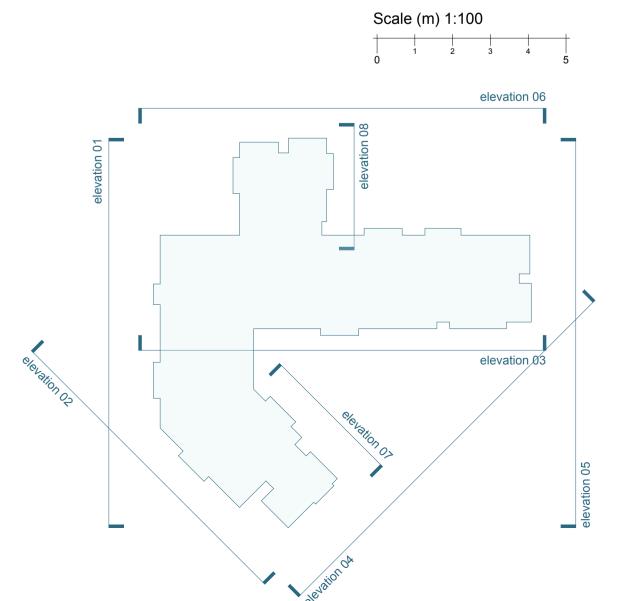

## elevation 05 - side elevation A

## elevation 06 - communal garden

elevation 07 - entrance courtyard C

elevation 08 - side elevation B

W195 Model - planning\_amended.pln

## Westleigh Developments Ltd

Proposed Extra Care Development Winchester Road

Blaby, Leicestershire

Elevations - Sheet 3 of 3