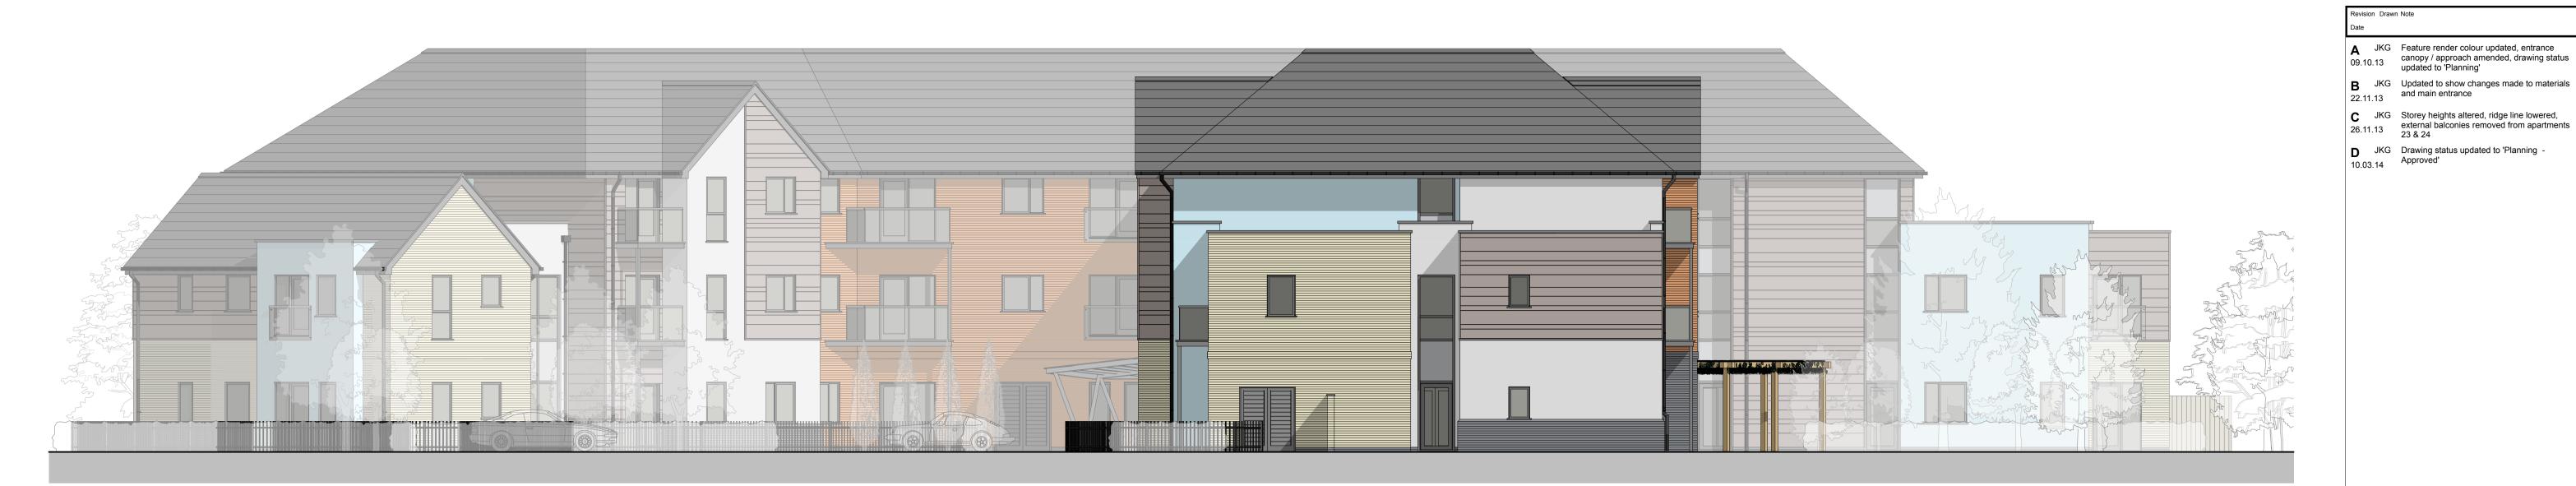

## Westleigh Developments Ltd

Proposed Extra Care Development Winchester Road

Blaby, Leicestershire

Elevations - Sheet 3 of 3

## Planning - Approved

| Scale at A1<br>1:100 @ A1                            |                             |           |
|------------------------------------------------------|-----------------------------|-----------|
| Drawn By CMW                                         | Checked By (File copy only) | 07/10/201 |
| Job No.                                              | Drawing No.                 | Revision  |
| W195                                                 | 009                         | D         |
| brp (arch) ltd accept no responsibility for work not |                             |           |