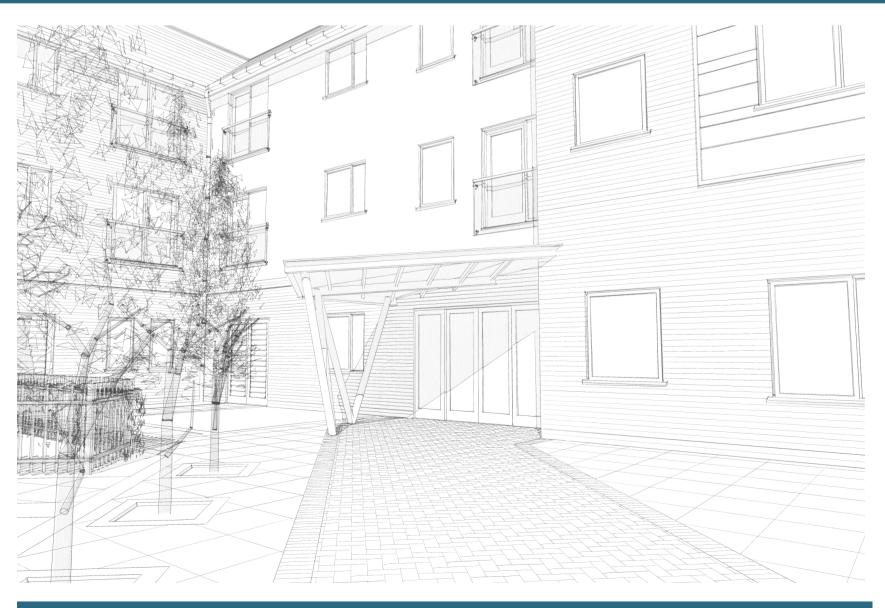

## elevation 04 - entrance courtyard B

3D view of main entrance / approach

view of building entrance

A JKG Elevations / 3D views updated following comments from client / planner

JKG Feature render colour updated, entrance canopy / approach amended, drawing status updated to 'Planning'