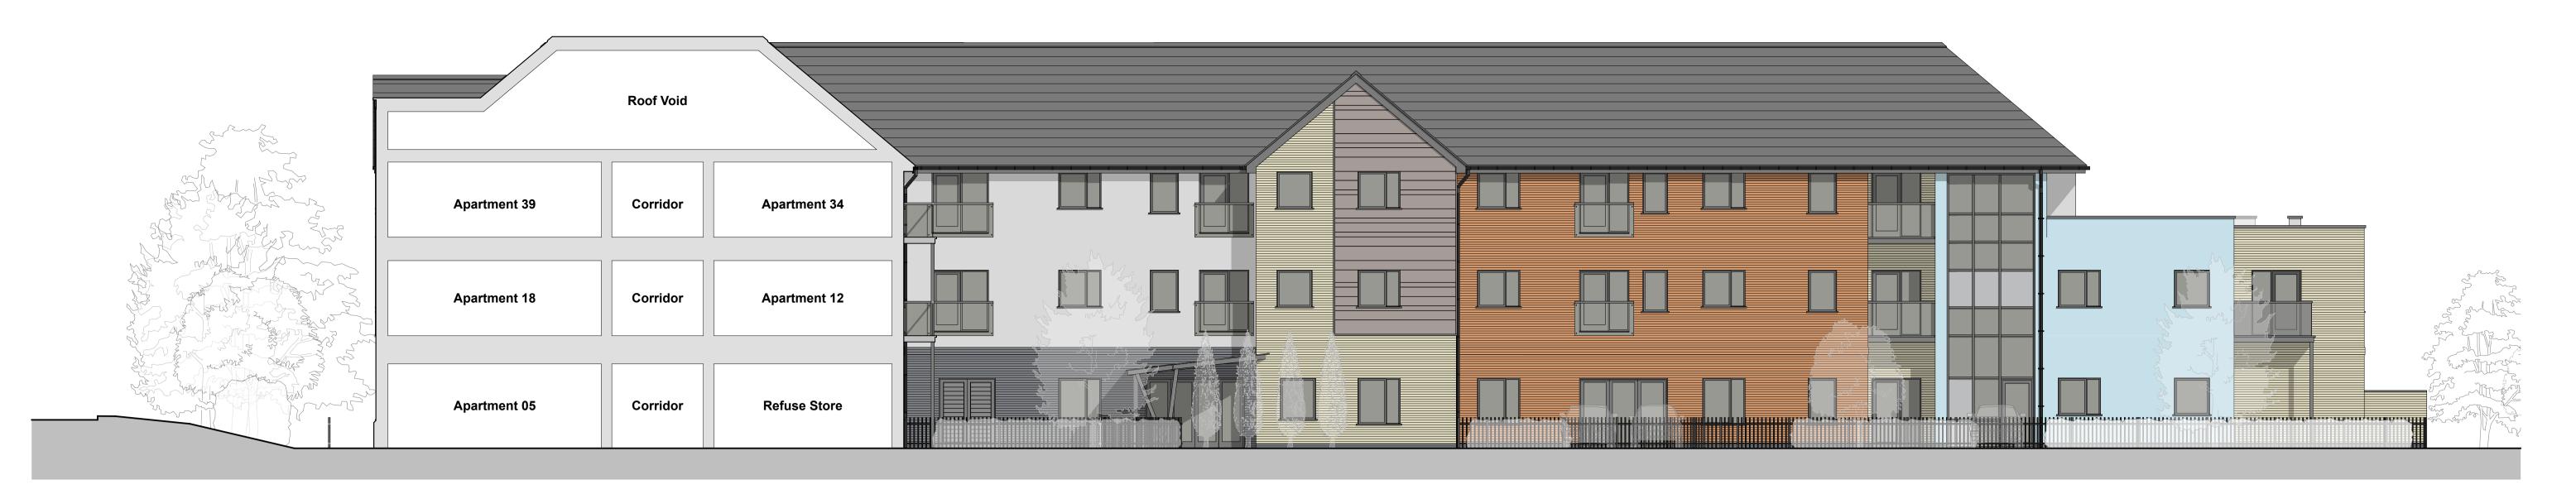

elevation 03 - entrance courtyard A



## elevation 04 - entrance courtyard B



3D view of main entrance / approach



view of building entrance

A JKG Elevations / 3D views updated following comments from client / planner

JKG Feature render colour updated, entrance canopy / approach amended, drawing status updated to 'Planning'

JKG Updated to show changes made to materials and main entrance

E JKG Drawing status updated to 'Planning - Approved'

W195 Model - planning\_amended.pln



Westleigh Developments Ltd

Blaby, Leicestershire

Proposed Extra Care Development Winchester Road

Market Harborough

t:01858 464986