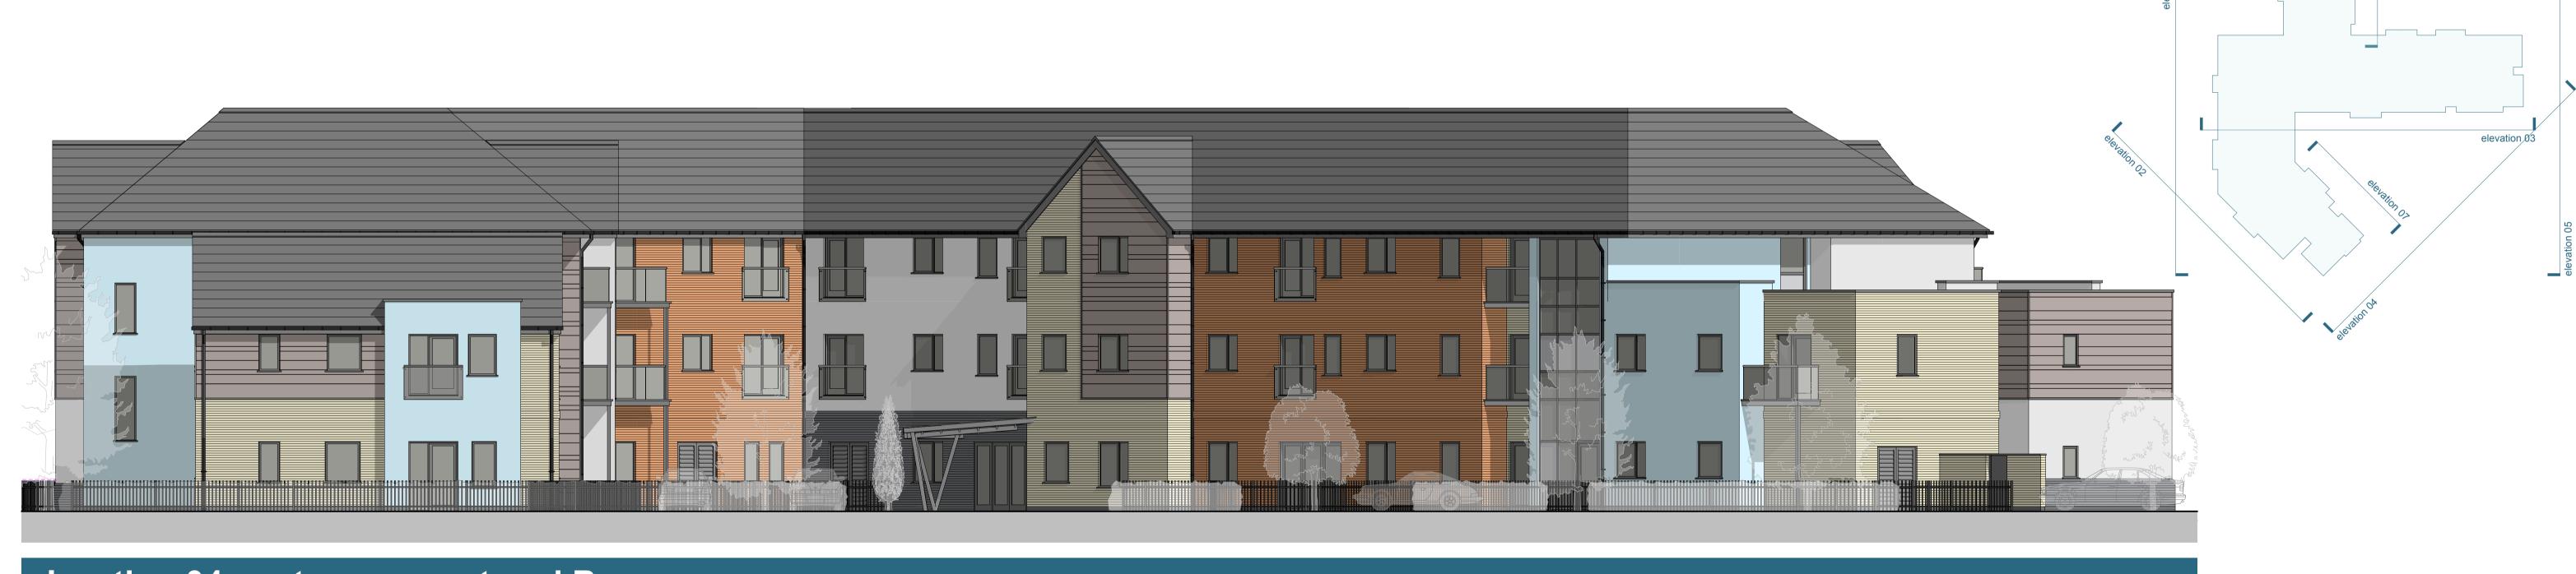

elevation 03 - entrance courtyard A



## elevation 04 - entrance courtyard B



3D view of main entrance / approach



view of building entrance

A JKG Elevations / 3D views updated following comments from client / planner

JKG Feature render colour updated, entrance canopy / approach amended, drawing status updated to 'Planning'

JKG Updated to show changes made to materials and main entrance

E JKG Drawing status updated to 'Planning - Approved'

W195 Model - planning\_amended.pln



Westleigh Developments Ltd

Blaby, Leicestershire

Proposed Extra Care Development Winchester Road

Market Harborough

t:01858 464986