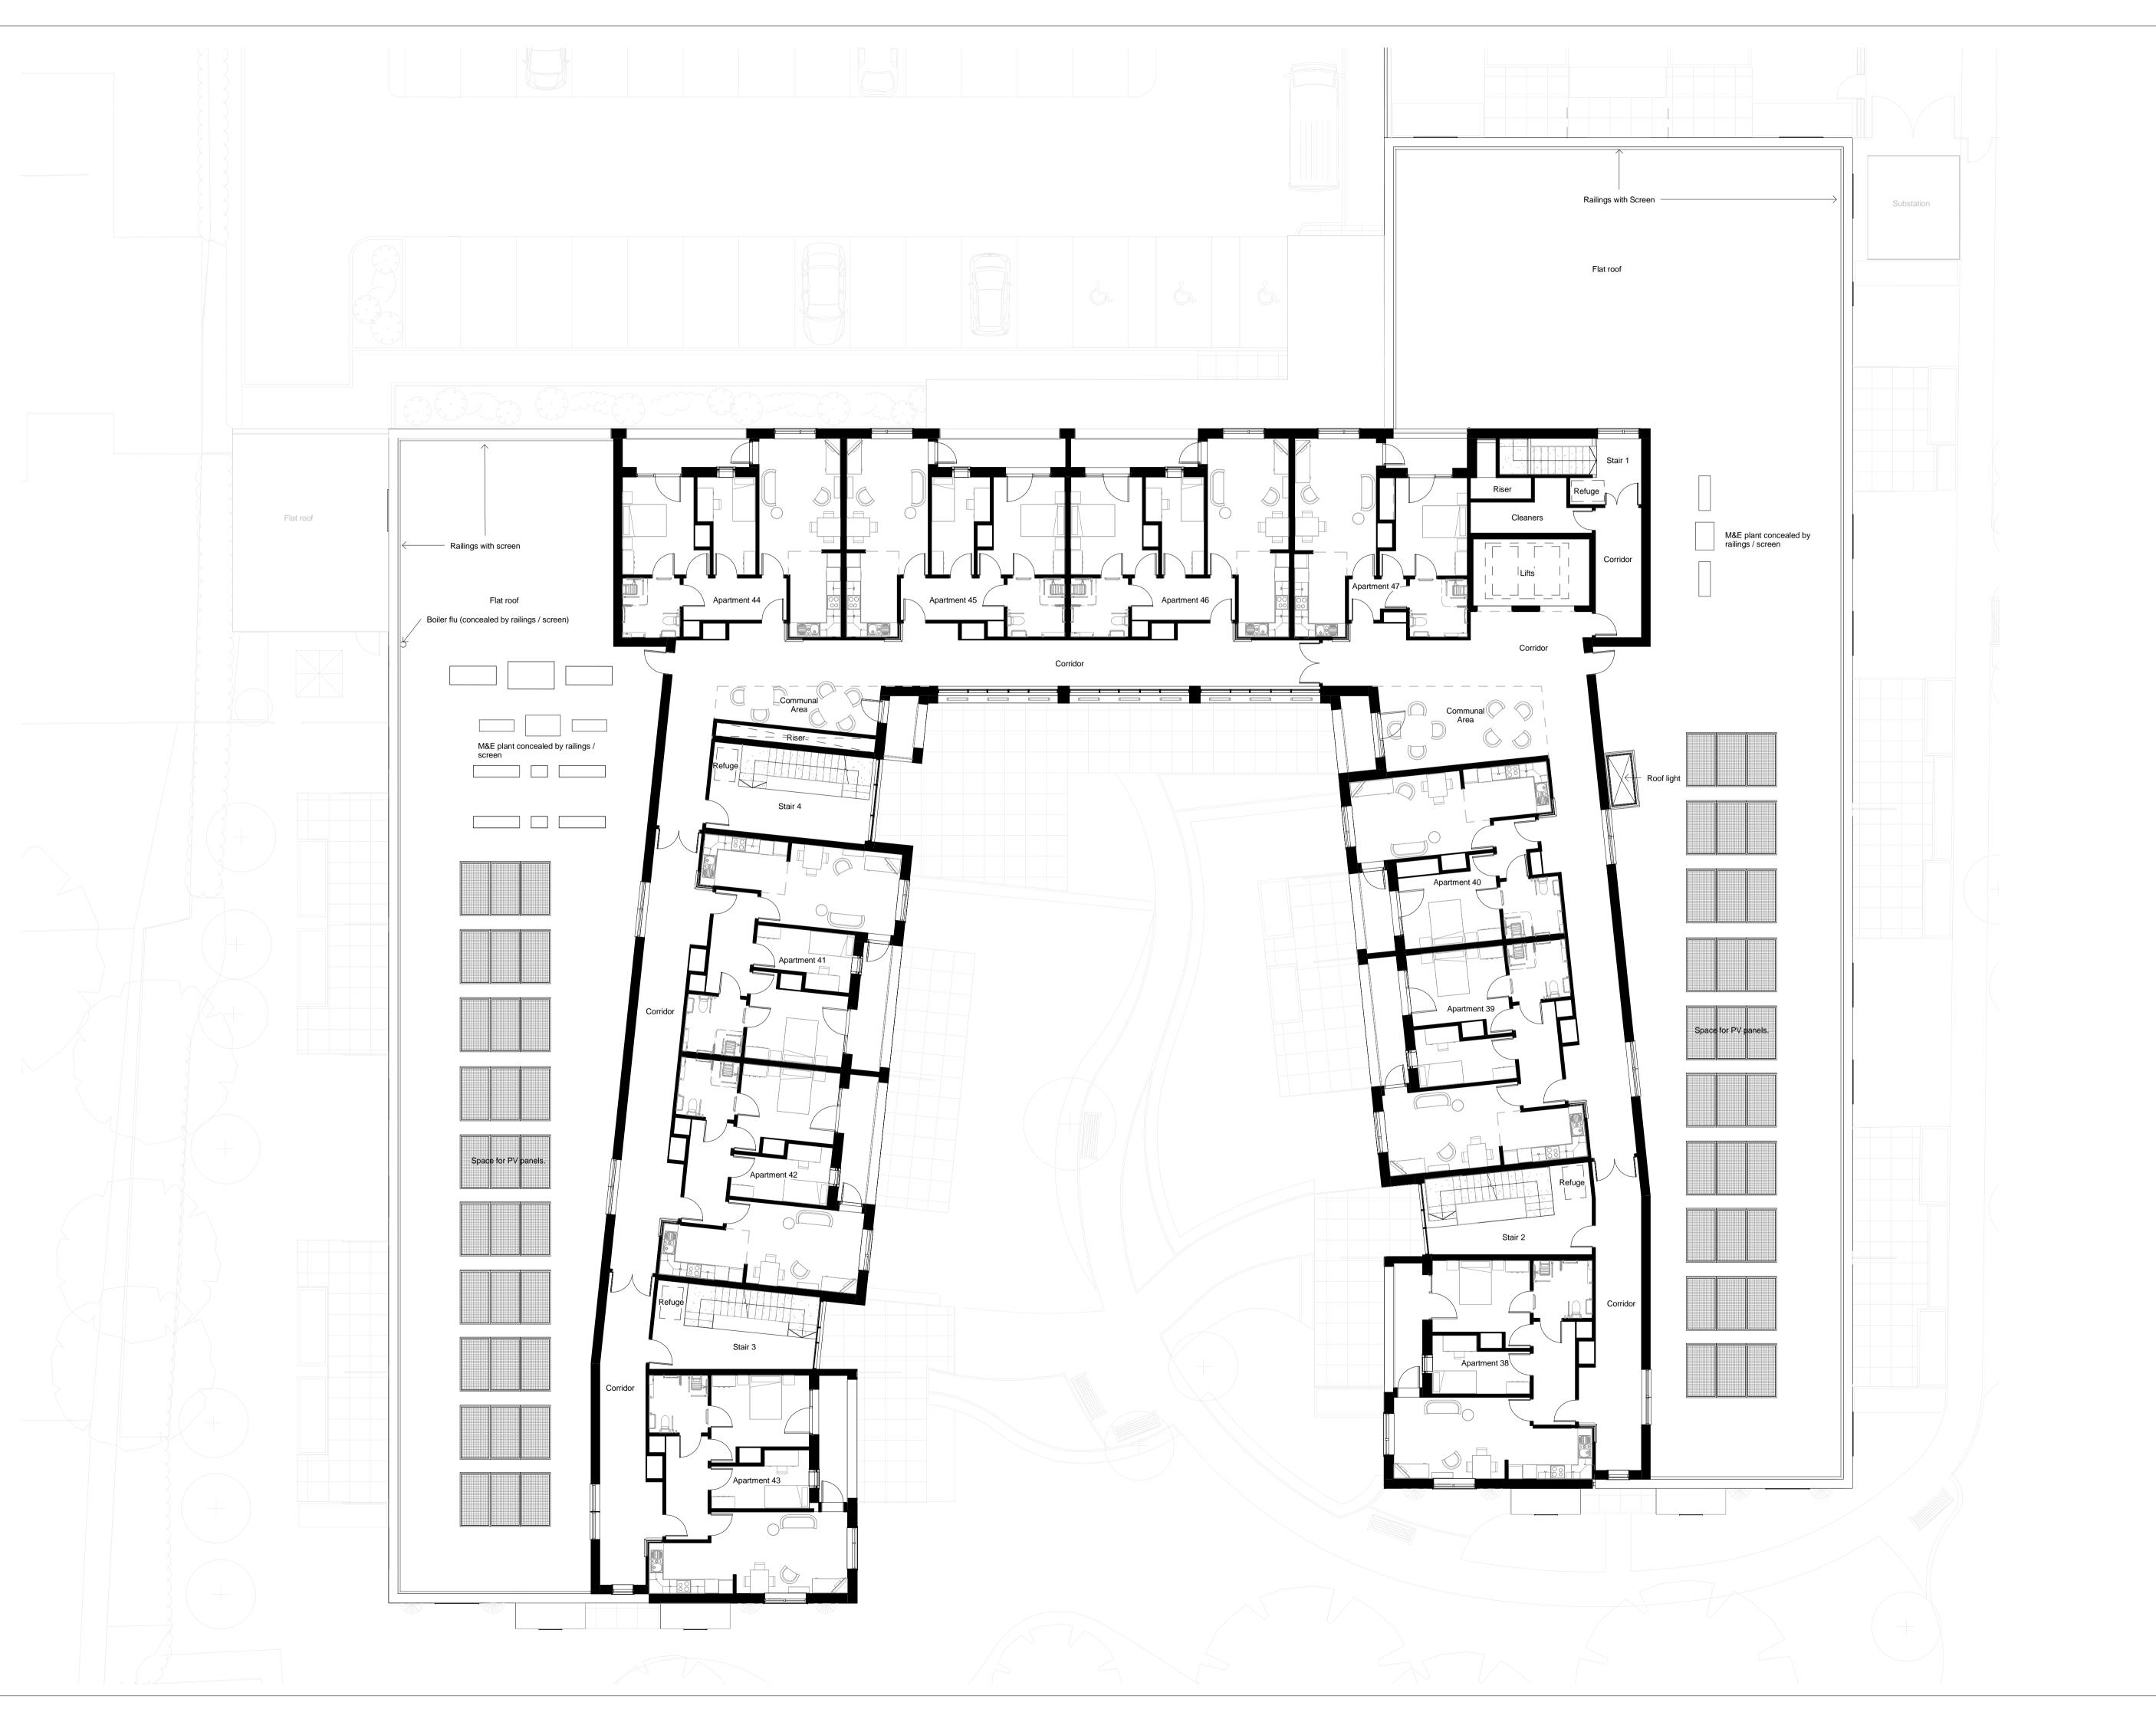

Contractors must check all dimensions on site. Only figured dimensions are to be worked from. Discrepancies must be reported before proceeding. This drawing is copyright. ©

**GROUND FLOOR** 

No. 1 Bed Apartments = 3

No. 2 Bed Apartments = 14 FIRST FLOOR

No. 1 Bed Apartments = 3

No. 2 Bed Apartments = 17

SECOND FLOOR No. 1 Bed Apartments = 2

No. 2 Bed Apartments = 8

**TOTAL** 

No. 1 Bed Apartments = 8

No. 2 Bed Apartments = 39

Total No. Apartments = 47

Issue Date Revision notes

DKA The Malt House 17-20 Sydney Buildings Bath BA2 6BZ
T 01225 465701 F 01225 465714 E info@dka.co.uk
www.dka.co.uk

DKA

Wiltshire County Council

Extra Care Home
Victoria Road, Devizes

Drawing Title
Proposed Second Floor Plan

Project No. Drawing No. 275939 P-2-10