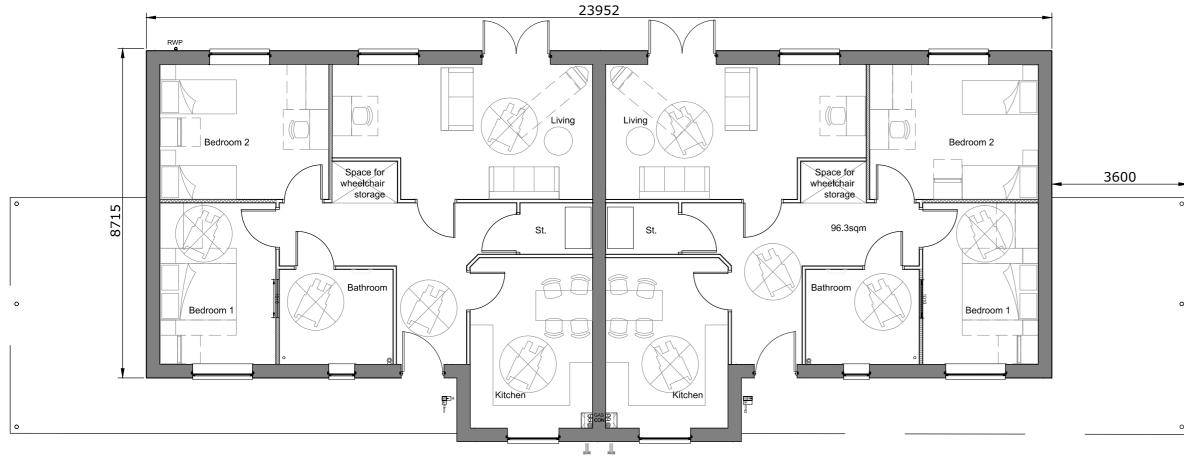

FLOOR PLAN

ROOF PLAN 1:200@A2

FRONT ELEVATION

REAR ELEVATION

Ridge 5.966 ▽

Eaves 2.553

Cill 0.750

GF FFL 0.00