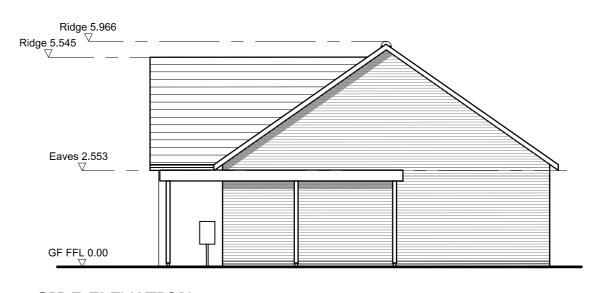

FLOOR PLAN



ROOF PLAN 1:200@A2



FRONT ELEVATION

REAR ELEVATION

Ridge 5.966 ▽

Eaves 2.553

Cill 0.750

GF FFL 0.00



SIDE ELEVATION



SIDE ELEVATION



## Architects | Masterplanners

## STEPHEN GEORGE & PARTNERS LLP

170 London Road Leicester LE2 1ND

**t:** 0116 247 0557 **f:** 0116 254 1095 www.stephengeorge.co.uk

## Proposed Residential Development Manor Farm - Phase 2

## 2B4P Bungalow Plans and Elevations

| Drawing status: | PLANNING |
|-----------------|----------|
| Cad reference:  | 13-067 P |
| Drawn:          | NP       |
| Team:           | KC       |
| Date:           | Oct 2013 |
| Scale:          | 1:100@ A |

Project no: Dwg no: Rev: 13-067 P300 -

This drawing, the works and concepts depicted are copyright of Stephen George & Partners and may not be reproduced or made use of, either directly or indirectly without express written consent. Do not scale off this drawing. All heights, l