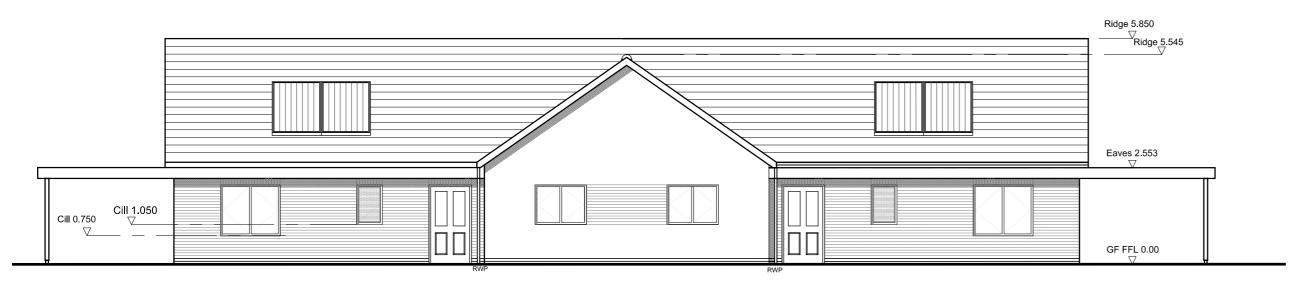

FLOOR PLAN

ROOF PLAN 1:200@A2

FRONT ELEVATION

REAR ELEVATION

Ridge 5.966 ▽

Eaves 2.553

Cill 0.750

GF FFL 0.00