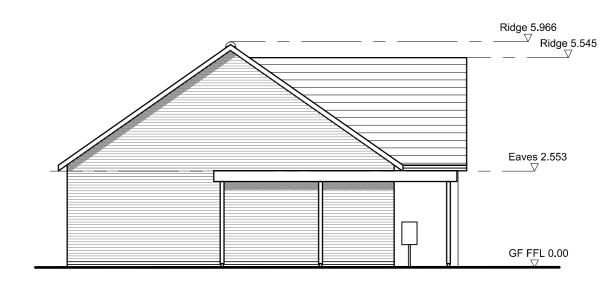

FLOOR PLAN

ROOF PLAN 1:200@A2

FRONT ELEVATION

REAR ELEVATION

Ridge 5.966 ▽

Eaves 2.553

Cill 0.750

GF FFL 0.00

SIDE ELEVATION

SIDE ELEVATION