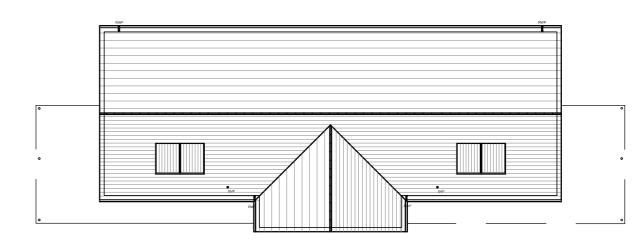

FLOOR PLAN

ROOF PLAN 1:200@A2

FRONT ELEVATION

REAR ELEVATION

Ridge 5.966 ▽

Eaves 2.553

Cill 0.750

GF FFL 0.00