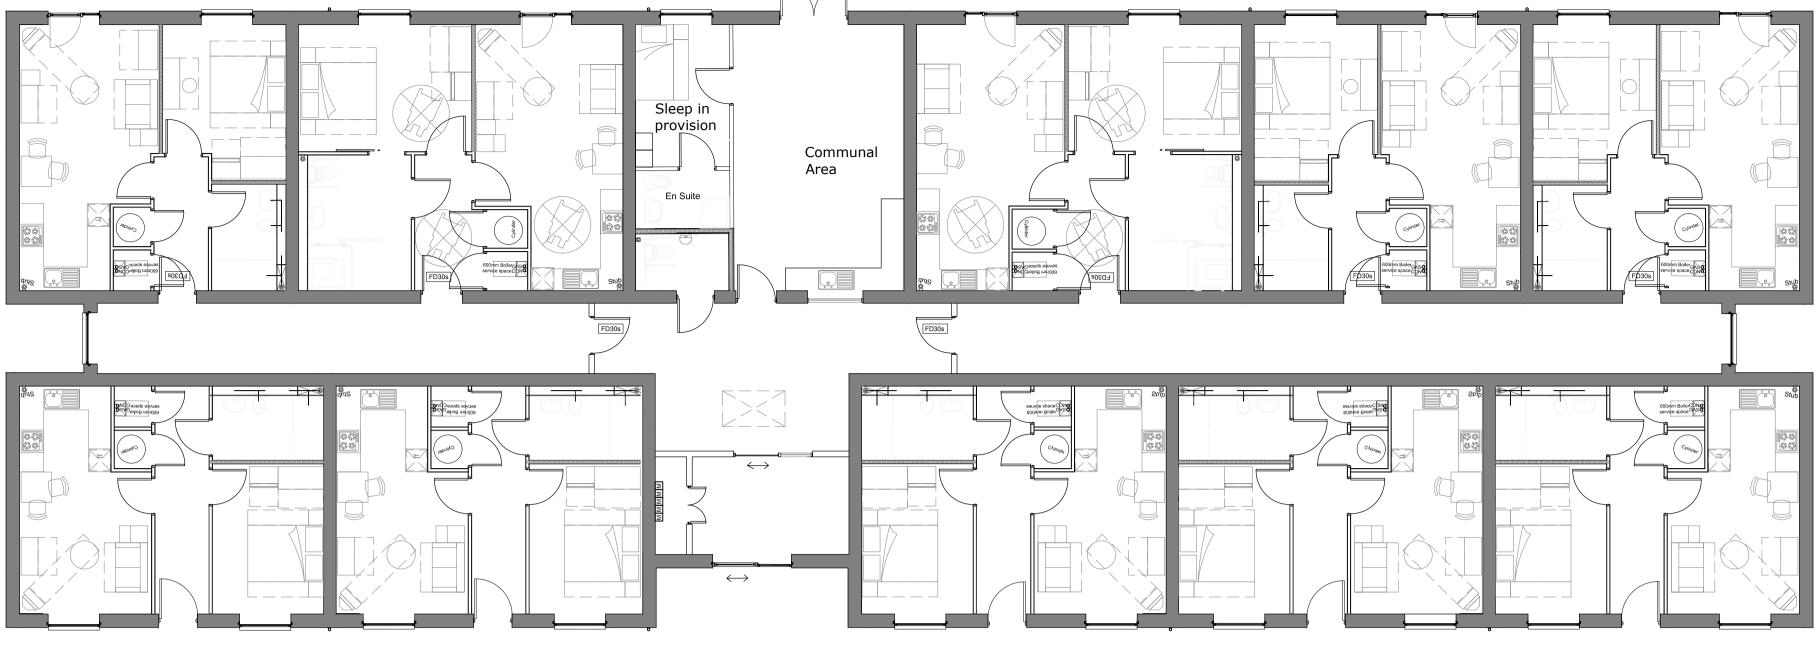

# ROOF PLAN (1:200@A1)



### REAR ELEVATION



# FRONT ELEVATION



# FLOOR PLAN



 $\square$ 











Architects | Masterplanners

#### **STEPHEN GEORGE** & PARTNERS LLP

170 London Road Leicester LE2 1ND **t:** 0116 247 0557 **f:** 0116 254 1095 www.stephengeorge.co.uk

#### Proposed residential development Manor Farm Phase 2

#### SUPPORTED HOUSING PLANS AND ELEVATIONS

| Drawing status: | PLANNING  |
|-----------------|-----------|
| CAD reference:  | 13-067 P  |
| Drawn:          | np        |
| Team:           | kc        |
| Date:           | Oct 2013  |
| Scale:          | 1:100@ A1 |
|                 |           |
|                 |           |

| Project no: | Dwg no: | Rev: |
|-------------|---------|------|
| 13-067      | P100    | -    |