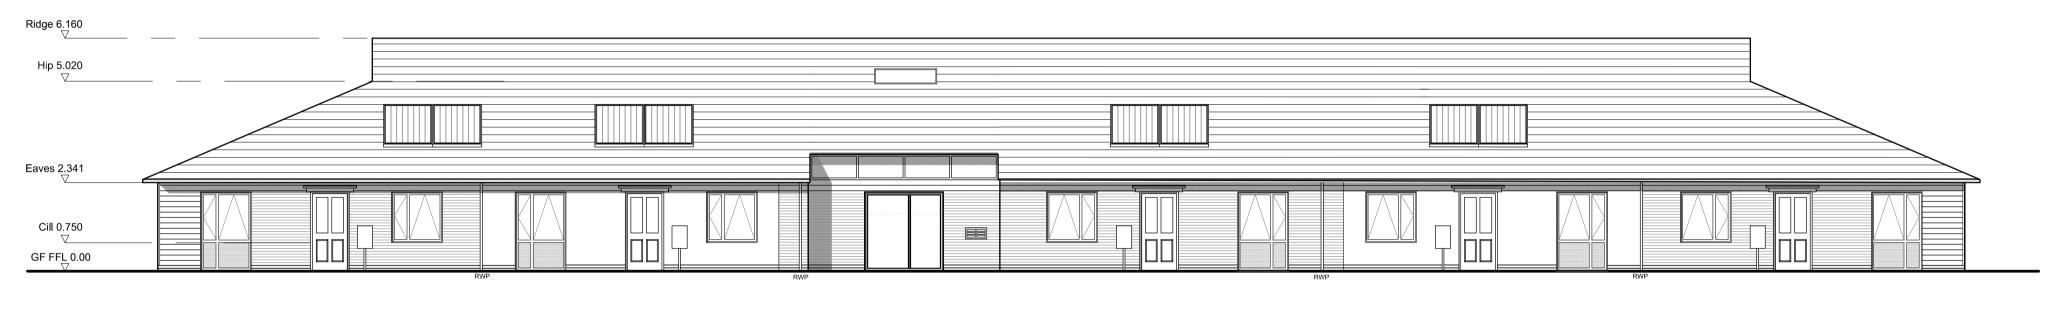

# ROOF PLAN (1:200@A1)



### REAR ELEVATION



# FRONT ELEVATION



# FLOOR PLAN



 $\square$ 











Architects | Masterplanners

#### **STEPHEN GEORGE** & PARTNERS LLP

170 London Road Leicester LE2 1ND **t:** 0116 247 0557 **f:** 0116 254 1095 www.stephengeorge.co.uk

#### Proposed residential development Manor Farm Phase 2

#### SUPPORTED HOUSING PLANS AND ELEVATIONS

| Drawing status: | PLANNING  |
|-----------------|-----------|
| CAD reference:  | 13-067 P  |
| Drawn:          | np        |
| Team:           | kc        |
| Date:           | Oct 2013  |
| Scale:          | 1:100@ A1 |
|                 |           |
|                 |           |

| Project no: | Dwg no: | Rev: |
|-------------|---------|------|
| 13-067      | P100    | -    |