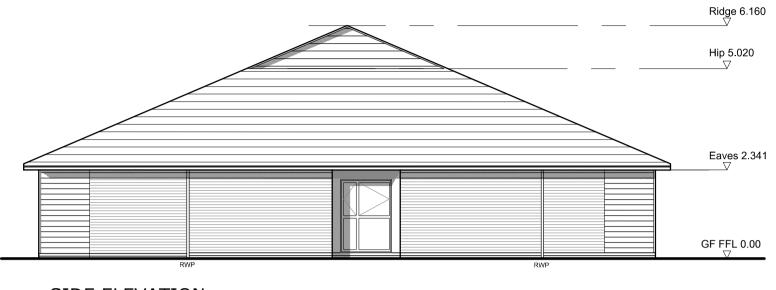

# ROOF PLAN (1:200@A1)



### REAR ELEVATION



# FRONT ELEVATION



# FLOOR PLAN



 $\square$ 











Architects | Masterplanners

#### **STEPHEN GEORGE** & PARTNERS LLP

170 London Road Leicester LE2 1ND **t:** 0116 247 0557 **f:** 0116 254 1095 www.stephengeorge.co.uk

#### Proposed residential development Manor Farm Phase 2

#### SUPPORTED HOUSING PLANS AND ELEVATIONS

| Drawing status: | PLANNING  |
|-----------------|-----------|
| CAD reference:  | 13-067 P  |
| Drawn:          | np        |
| Team:           | kc        |
| Date:           | Oct 2013  |
| Scale:          | 1:100@ A1 |
|                 |           |
|                 |           |

| Project no: | Dwg no: | Rev: |
|-------------|---------|------|
| 13-067      | P100    | -    |