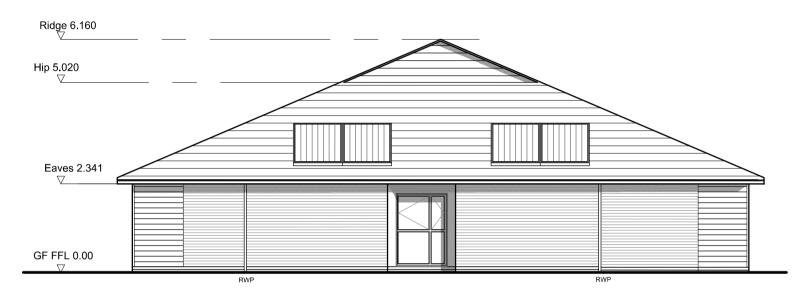

# ROOF PLAN (1:200@A1)



### REAR ELEVATION



# FRONT ELEVATION



# FLOOR PLAN



 $\square$ 











Architects | Masterplanners

#### **STEPHEN GEORGE** & PARTNERS LLP

170 London Road Leicester LE2 1ND **t:** 0116 247 0557 **f:** 0116 254 1095 www.stephengeorge.co.uk

#### Proposed residential development Manor Farm Phase 2

#### SUPPORTED HOUSING PLANS AND ELEVATIONS

| Drawing status: | PLANNING  |
|-----------------|-----------|
| CAD reference:  | 13-067 P  |
| Drawn:          | np        |
| Team:           | kc        |
| Date:           | Oct 2013  |
| Scale:          | 1:100@ A1 |
|                 |           |
|                 |           |

| Project no: | Dwg no: | Rev: |
|-------------|---------|------|
| 13-067      | P100    | -    |