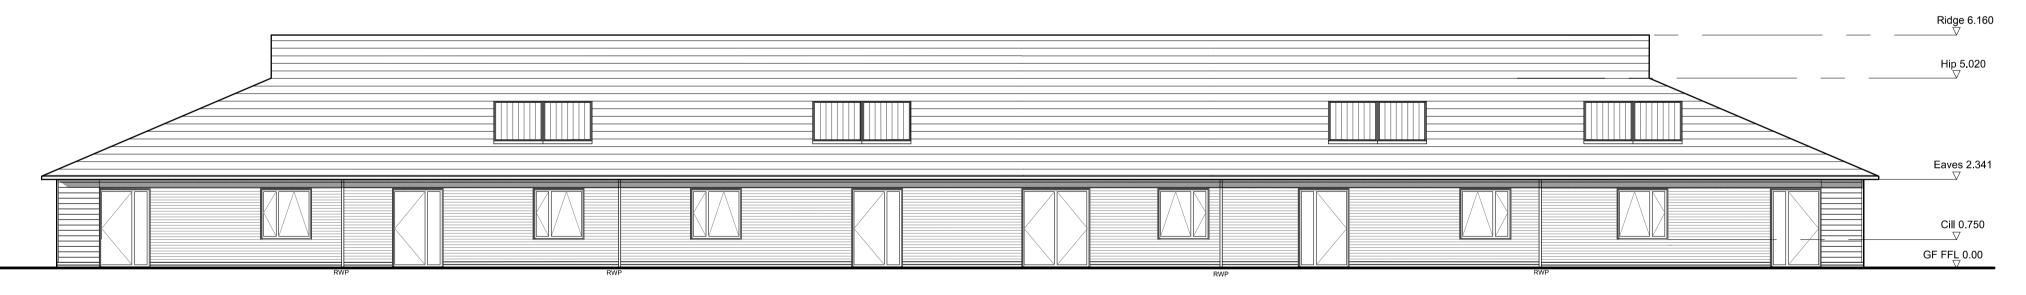

# ROOF PLAN (1:200@A1)



### REAR ELEVATION



# FRONT ELEVATION



# FLOOR PLAN



 $\square$ 











Architects | Masterplanners

#### **STEPHEN GEORGE** & PARTNERS LLP

170 London Road Leicester LE2 1ND **t:** 0116 247 0557 **f:** 0116 254 1095 www.stephengeorge.co.uk

#### Proposed residential development Manor Farm Phase 2

#### SUPPORTED HOUSING PLANS AND ELEVATIONS

| Drawing status: | PLANNING  |
|-----------------|-----------|
| CAD reference:  | 13-067 P  |
| Drawn:          | np        |
| Team:           | kc        |
| Date:           | Oct 2013  |
| Scale:          | 1:100@ A1 |
|                 |           |
|                 |           |

| Project no: | Dwg no: | Rev: |
|-------------|---------|------|
| 13-067      | P100    | -    |