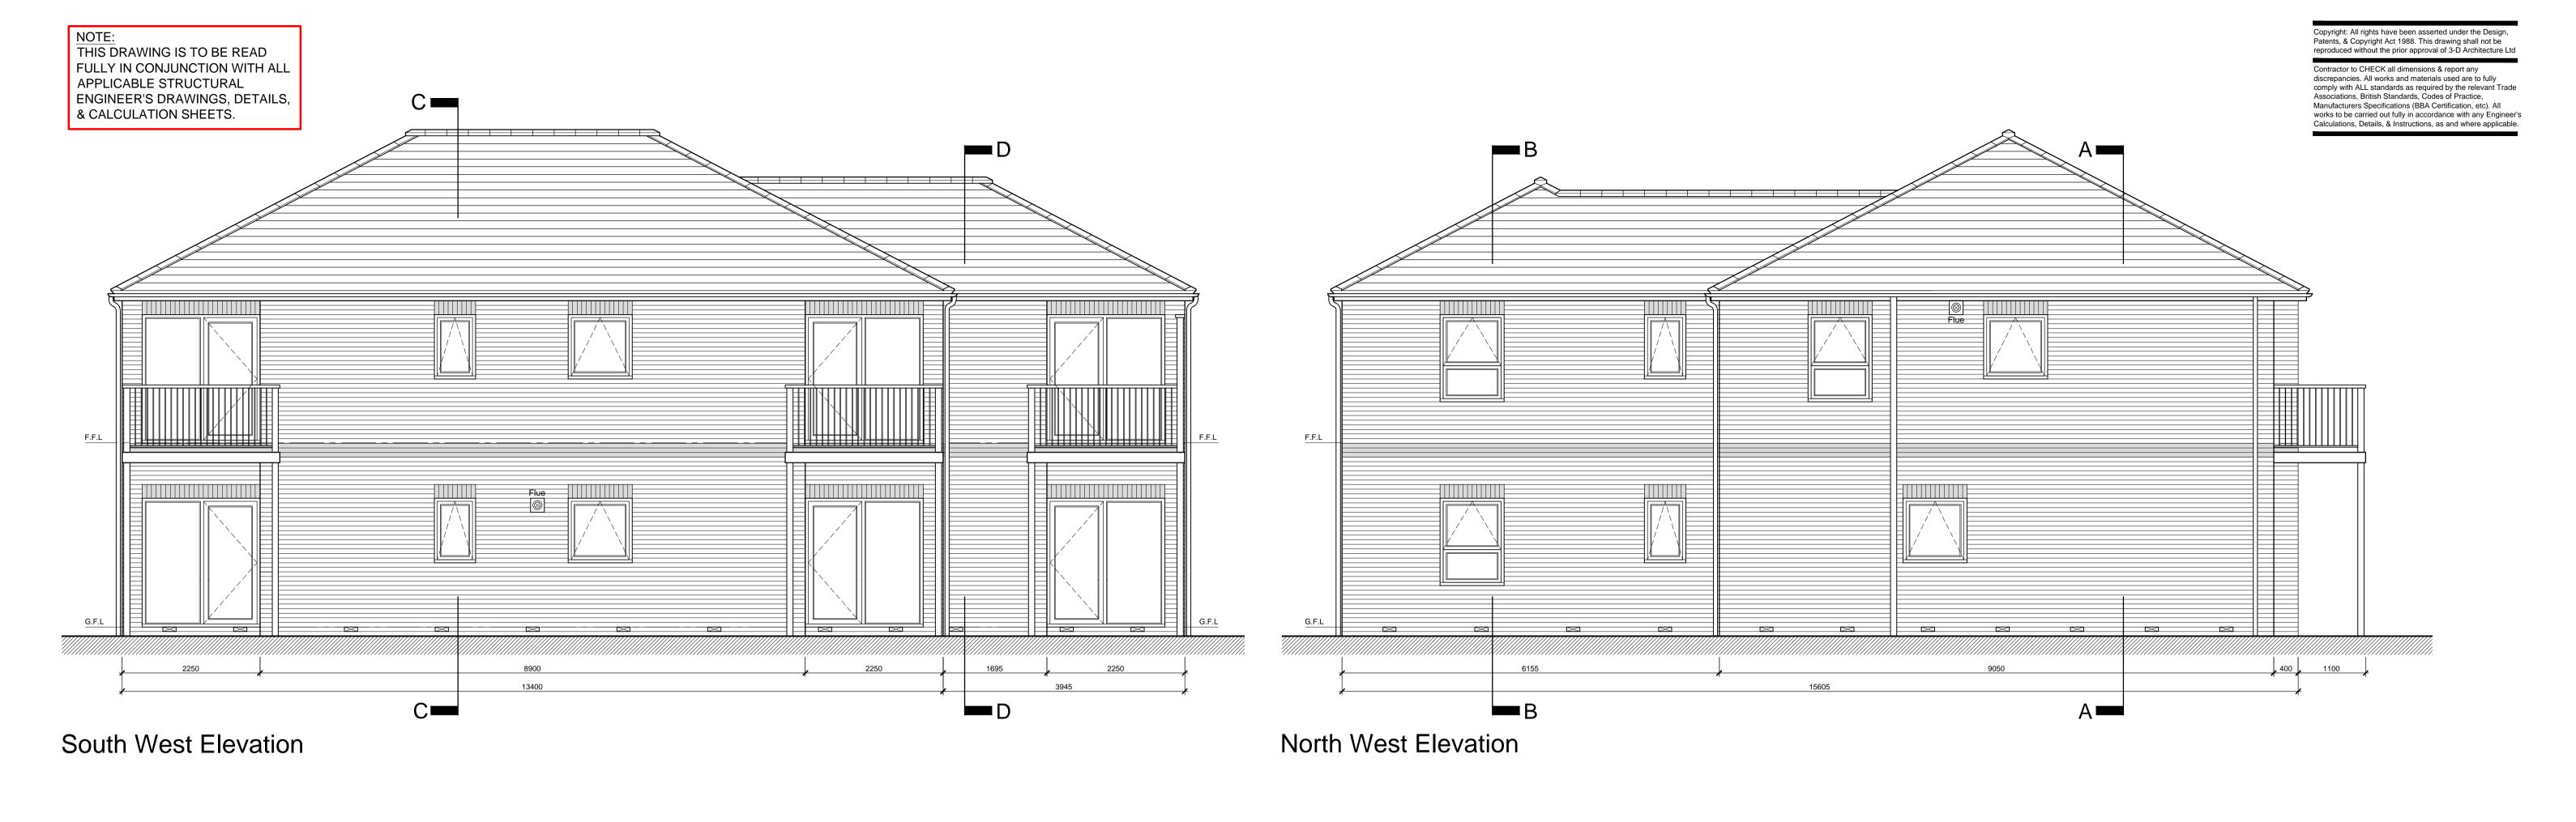

Rev.C 07.10.14 - Ground floor Communal Living room window position altered. Flat 3 boiler flue position altered. ANH

Rev.B 08.09.14 - Elevations updated to include amended balcony enclosures. ANH

match approved planning drawings. ANH

Rev.A 12.06.14 - Balcony enclosures amended to

3-D Architecture Limited
Suite 5, Quarry House, Mill Lane,
Uckfield, East Sussex. TN22 5AA
Tel: 01825 764455 Fax: 01825 764455

Email: info@3d-architecture.co.uk

DEVCON
Property Development & Construction

PROJECT
Proposed Residential Development
Lock Road, Ham, Richmond, Surrey
TW10 7LJ

Elevations

Stion

SCALE

1:50

May 2014

DRAWN BY