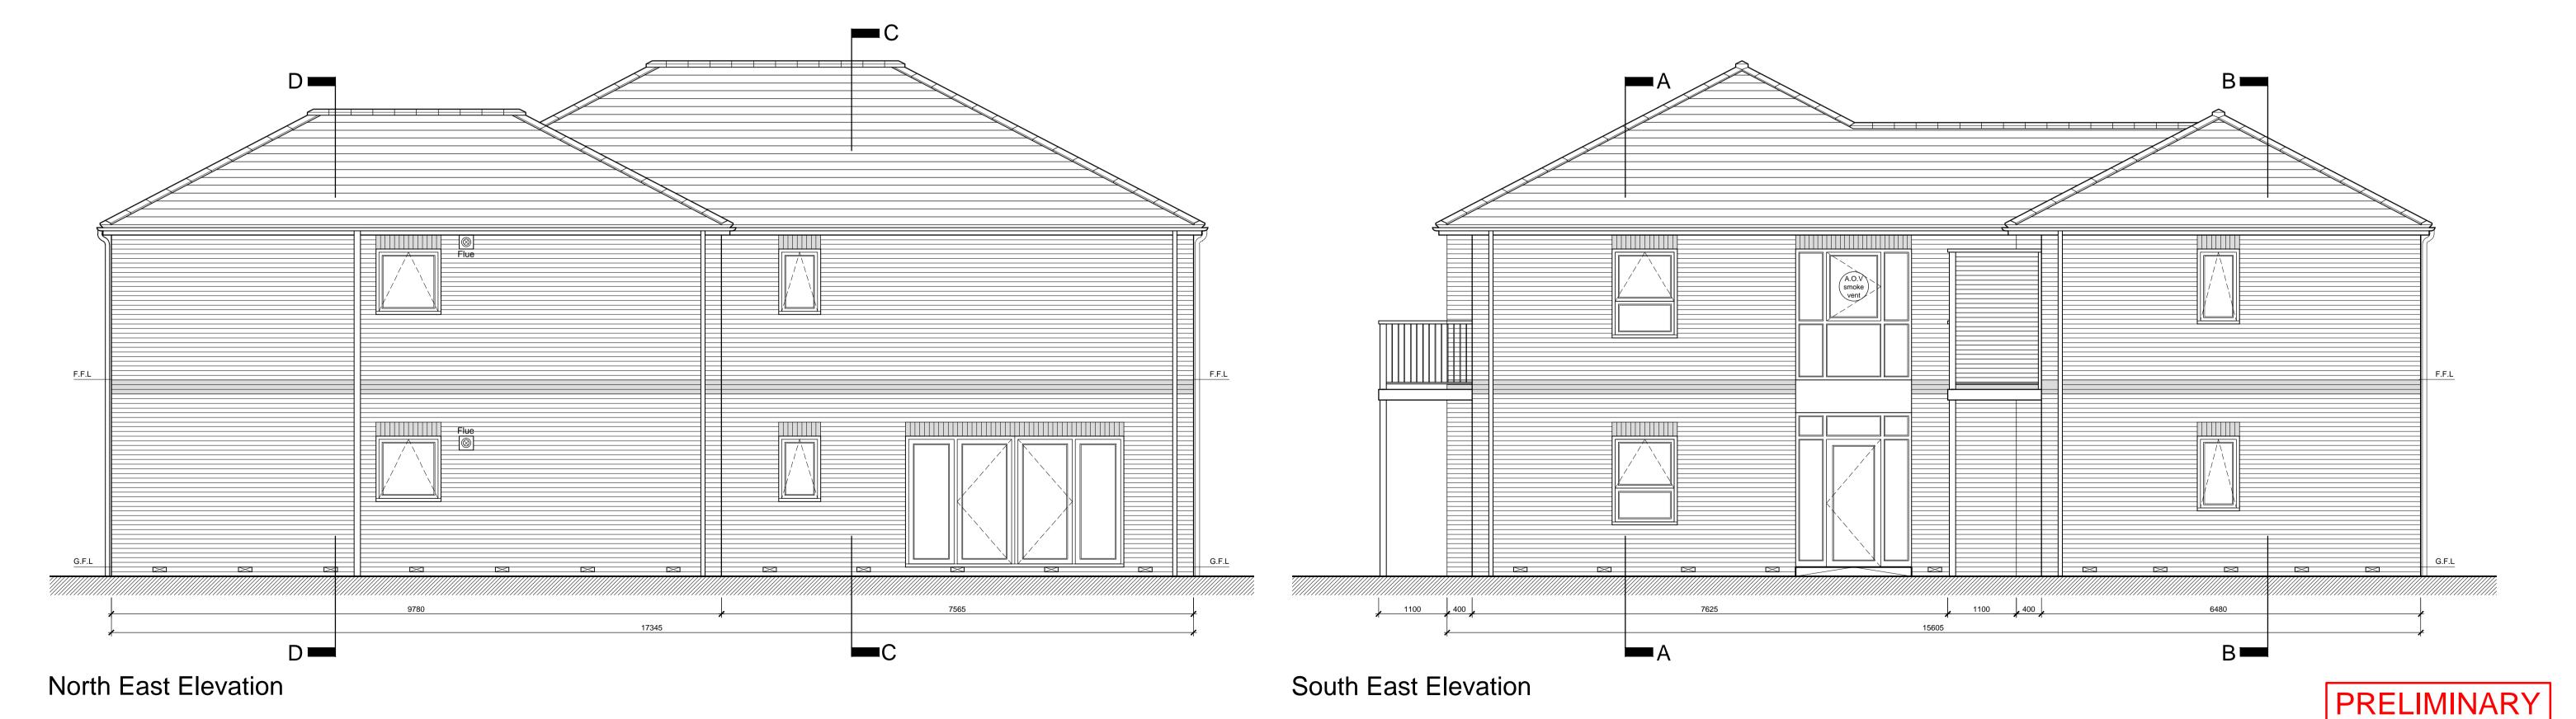

Rev.C 07.10.14 - Ground floor Communal Living room window position altered. Flat 3 boiler flue position altered. ANH

Rev.B 08.09.14 - Elevations updated to include amended balcony enclosures. ANH

match approved planning drawings. ANH

Rev.A 12.06.14 - Balcony enclosures amended to

3-D Architecture Limited
Suite 5, Quarry House, Mill Lane,
Uckfield, East Sussex. TN22 5AA
Tel: 01825 764455 Fax: 01825 764455

Email: info@3d-architecture.co.uk

DEVCON
Property Development & Construction

PROJECT
Proposed Residential Development
Lock Road, Ham, Richmond, Surrey
TW10 7LJ

Elevations

Stion

SCALE

1:50

May 2014

DRAWN BY