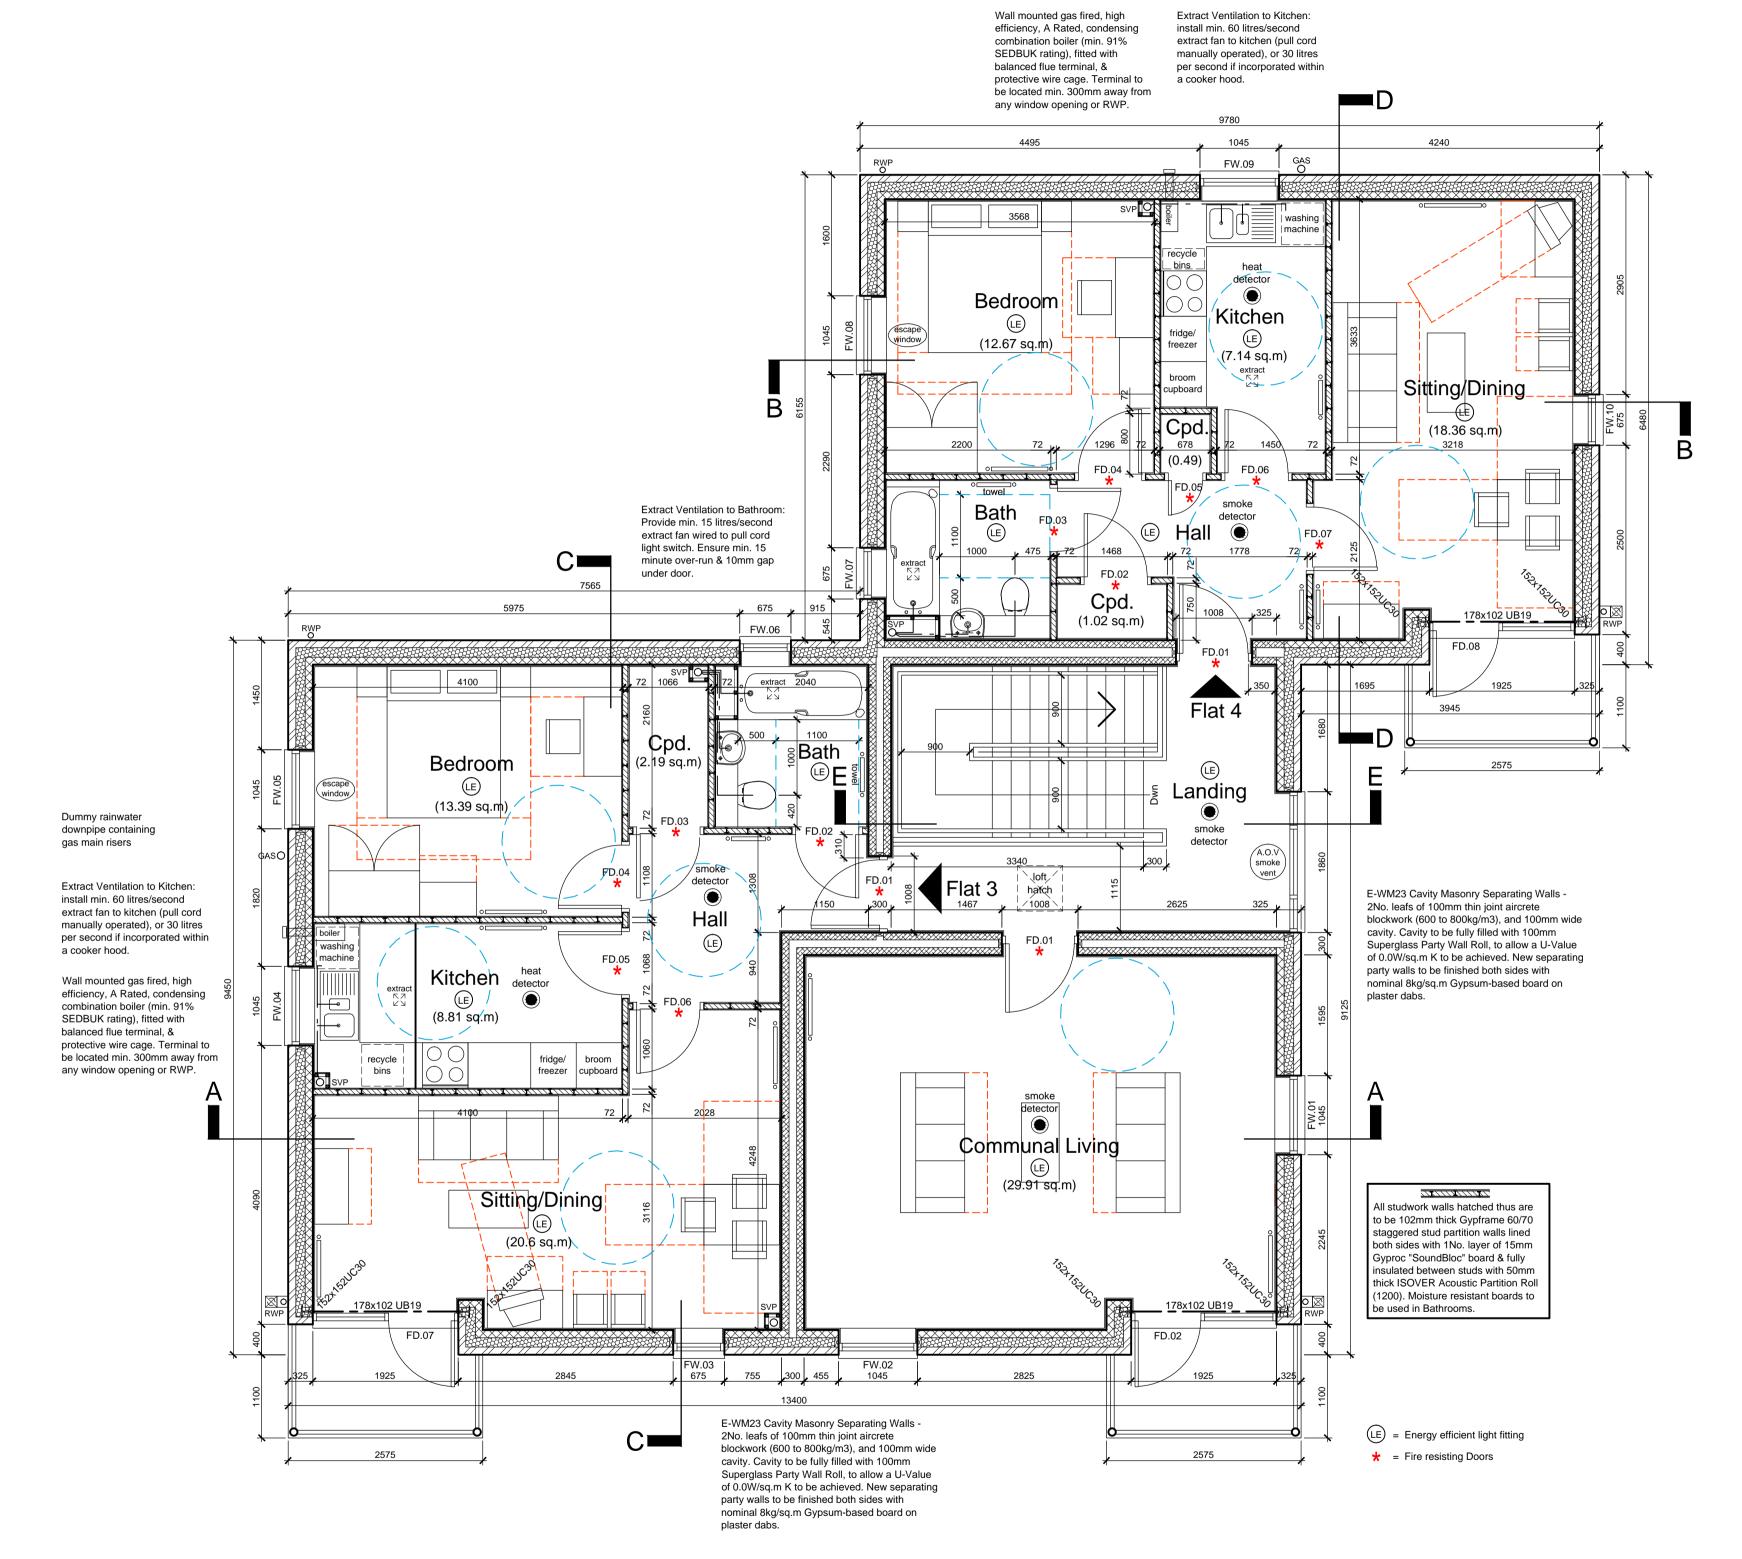

#### Flat 3 Door Schedule:

| Door No. | Door/Frame Size | Door Ref:<br>(JELD WEN) | Notes:                                                                                                                                                                                                   |  |
|----------|-----------------|-------------------------|----------------------------------------------------------------------------------------------------------------------------------------------------------------------------------------------------------|--|
| FD.01    | 914mm x 2032mm  |                         | 1008 x 2100mm Weatherstripped mobilty type door frame - Ref: FN30M-MOB (max. 15mm high threshold) Door to be fitted with "thumb turn" readily openable mechanism, or push pad/bar panic emergency latch. |  |
| FD.02    | 838 x 1981mm    | "ARLINGTON" 29ARLIF     | F FD30 rated fire door & FD30 rated door lining kit, incorporating intumescent strips. NO self closing device required.                                                                                  |  |
| FD.03    | 838 x 1981mm    | "ARLINGTON" 29ARLIF     | FD30 rated fire door & FD30 rated door lining kit, incorporating intumescent strips. NO self closing device required.                                                                                    |  |
| FD.04    | 838 x 1981mm    | "ARLINGTON" 29ARLIF     | FD30 rated fire door & FD30 rated door lining kit, incorporating intumescent strips. NO self closing device required.                                                                                    |  |
| FD.05    | 838 x 1981mm    | "ARLINGTON" 29ARLIF     | FD30 rated fire door & FD30 rated door lining kit, incorporating intumescent strips. NO self closing device required.                                                                                    |  |
| FD.06    | 838 x 1981mm    | "ARLINGTON" 29ARLIF     | FD30 rated fire door & FD30 rated door lining kit, incorporating intumescent strips. NO self closing device required.                                                                                    |  |
| FD.07    | 1925 x 2100mm   | 838mm wide UPVC         | Weatherstripped mobility type door frame (max. 15mm high threshold). Door to be fitted with "thumb turn" readily openable mechanism. Fully glazed door, & glazed side screen                             |  |

#### Flat 4 Door Schedule:

| Door No. | Door/Frame Size | Door Ref:<br>(JELD WEN) | Notes:                                                                                                                                                                                                   |  |
|----------|-----------------|-------------------------|----------------------------------------------------------------------------------------------------------------------------------------------------------------------------------------------------------|--|
| FD.01    | 914mm x 2032mm  |                         | 1008 x 2100mm Weatherstripped mobilty type door frame - Ref: FN30M-MOB (max. 15mm high threshold) Door to be fitted with "thumb turn" readily openable mechanism, or push pad/bar panic emergency latch. |  |
| FD.02    | 838 x 1981mm    | "ARLINGTON" 29ARLIF     | FD30 rated fire door & FD30 rated door lining kit, incorporating intumescent strips. NO self closing device required.                                                                                    |  |
| FD.03    | 838 x 1981mm    | "ARLINGTON" 29ARLIF     | FD30 rated fire door & FD30 rated door lining kit, incorporating intumescent strips. NO self closing device required.                                                                                    |  |
| FD.04    | 838 x 1981mm    | "ARLINGTON" 29ARLIF     | FD30 rated fire door & FD30 rated door lining kit, incorporating intumescent strips. NO self closing device required.                                                                                    |  |
| FD.05    | 457 x 1981mm    | "ARLINGTON" 16ARLIF     | FD30 rated fire door & FD30 rated door lining kit, incorporating intumescent strips. NO self closing device required.                                                                                    |  |
| FD.06    | 838 x 1981mm    | "ARLINGTON" 29ARLIF     | FD30 rated fire door & FD30 rated door lining kit, incorporating intumescent strips. NO self closing device required.                                                                                    |  |
| FD.07    | 838 x 1981mm    | "ARLINGTON" 29ARLIF     | FD30 rated fire door & FD30 rated door lining kit, incorporating intumescent strips. NO self closing device required.                                                                                    |  |
| FD.08    | 1925 x 2100mm   | 838mm wide UPVC         | Weatherstripped mobility type door frame (max. 15mm high threshold). Door to be fitted with "thumb turn" readily openable mechanism. Fully glazed door, & glazed side screen                             |  |

### Communal Living Door Schedule:

| Door No. | Door/Frame Size | Door Ref:<br>(JELD WEN) | Notes:                                                                                                                                                                                                   |  |
|----------|-----------------|-------------------------|----------------------------------------------------------------------------------------------------------------------------------------------------------------------------------------------------------|--|
| FD.01    | 914mm x 2032mm  |                         | 1008 x 2100mm Weatherstripped mobilty type door frame - Ref: FN30M-MOB (max. 15mm high threshold) Door to be fitted with "thumb turn" readily openable mechanism, or push pad/bar panic emergency latch. |  |
| FD.02    | 1925 x 2100mm   | 838mm wide UPVC         | Weatherstripped mobility type door frame (max. 15mm high threshold). Door to be fitted with "thumb turn" readily openable mechanism. Fully glazed door, & glazed side screen                             |  |

## Window Schedule:

| Window No.         | Window Size         | Window Ref: | Notes:                |
|--------------------|---------------------|-------------|-----------------------|
| FW.01              | 1045 x 1425mm       |             | UPVC                  |
| FW.02              | 1045 x 1050mm       |             | UPVC                  |
| FW.03              | 675 x 1050mm        |             | UPVC                  |
| FW.04              | 1045 x 1050mm       |             | UPVC                  |
| FW.05              | FW.05 1045 x 1425mm |             | UPVC                  |
| FW.06              | FW.06 675 x 1050mm  |             | UPVC Obscured Glazing |
| FW.07              | FW.07 675 x 1050mm  |             | UPVC Obscured Glazing |
| FW.08              | FW.08 1045 x 1425mm |             | UPVC                  |
| FW.09              | FW.09 1045 x 1050mm |             | UPVC                  |
| FW 10 675 x 1200mm |                     |             | LIPVC:                |

Proposed Residential Development Lock Road, Ham, Richmond, Surrey TW10 7LJ

First Floor General
Arrangement Plan