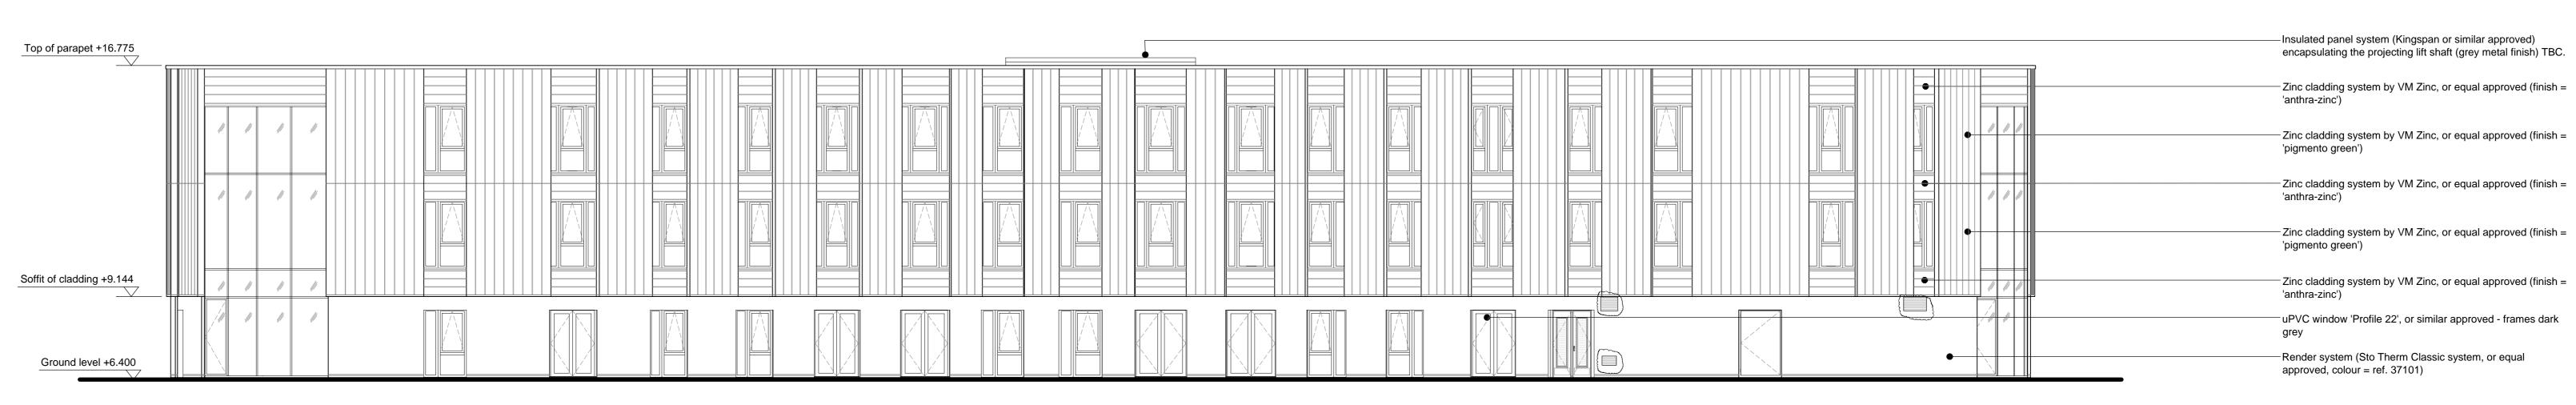

Elevation A (South West Elevation) - As Proposed

Elevation B (North West Elevation) - As Proposed

Elevation C (East Elevation) - As Proposed

|      |          |                                                        |        |          | Do not scale from this drawing, use figured dimensions only. |
|------|----------|--------------------------------------------------------|--------|----------|--------------------------------------------------------------|
|      |          |                                                        |        |          | All dimensions to be checked on site.                        |
|      |          |                                                        |        |          | All drawings to be read in conjunction with other contract   |
|      |          |                                                        |        |          | documentation.                                               |
|      |          |                                                        |        |          | Any discrepancies to be reported to the Contract             |
|      |          |                                                        |        |          | ·                                                            |
| A    | 22.07.15 | Elevations amended following rationalisation of plans. | AH     | MC       | Administrator before any work commences.                     |
| Rev. | Date.    | Description.                                           | Drawn. | Checked. | © Copyright cavaleri partnership ltd                         |