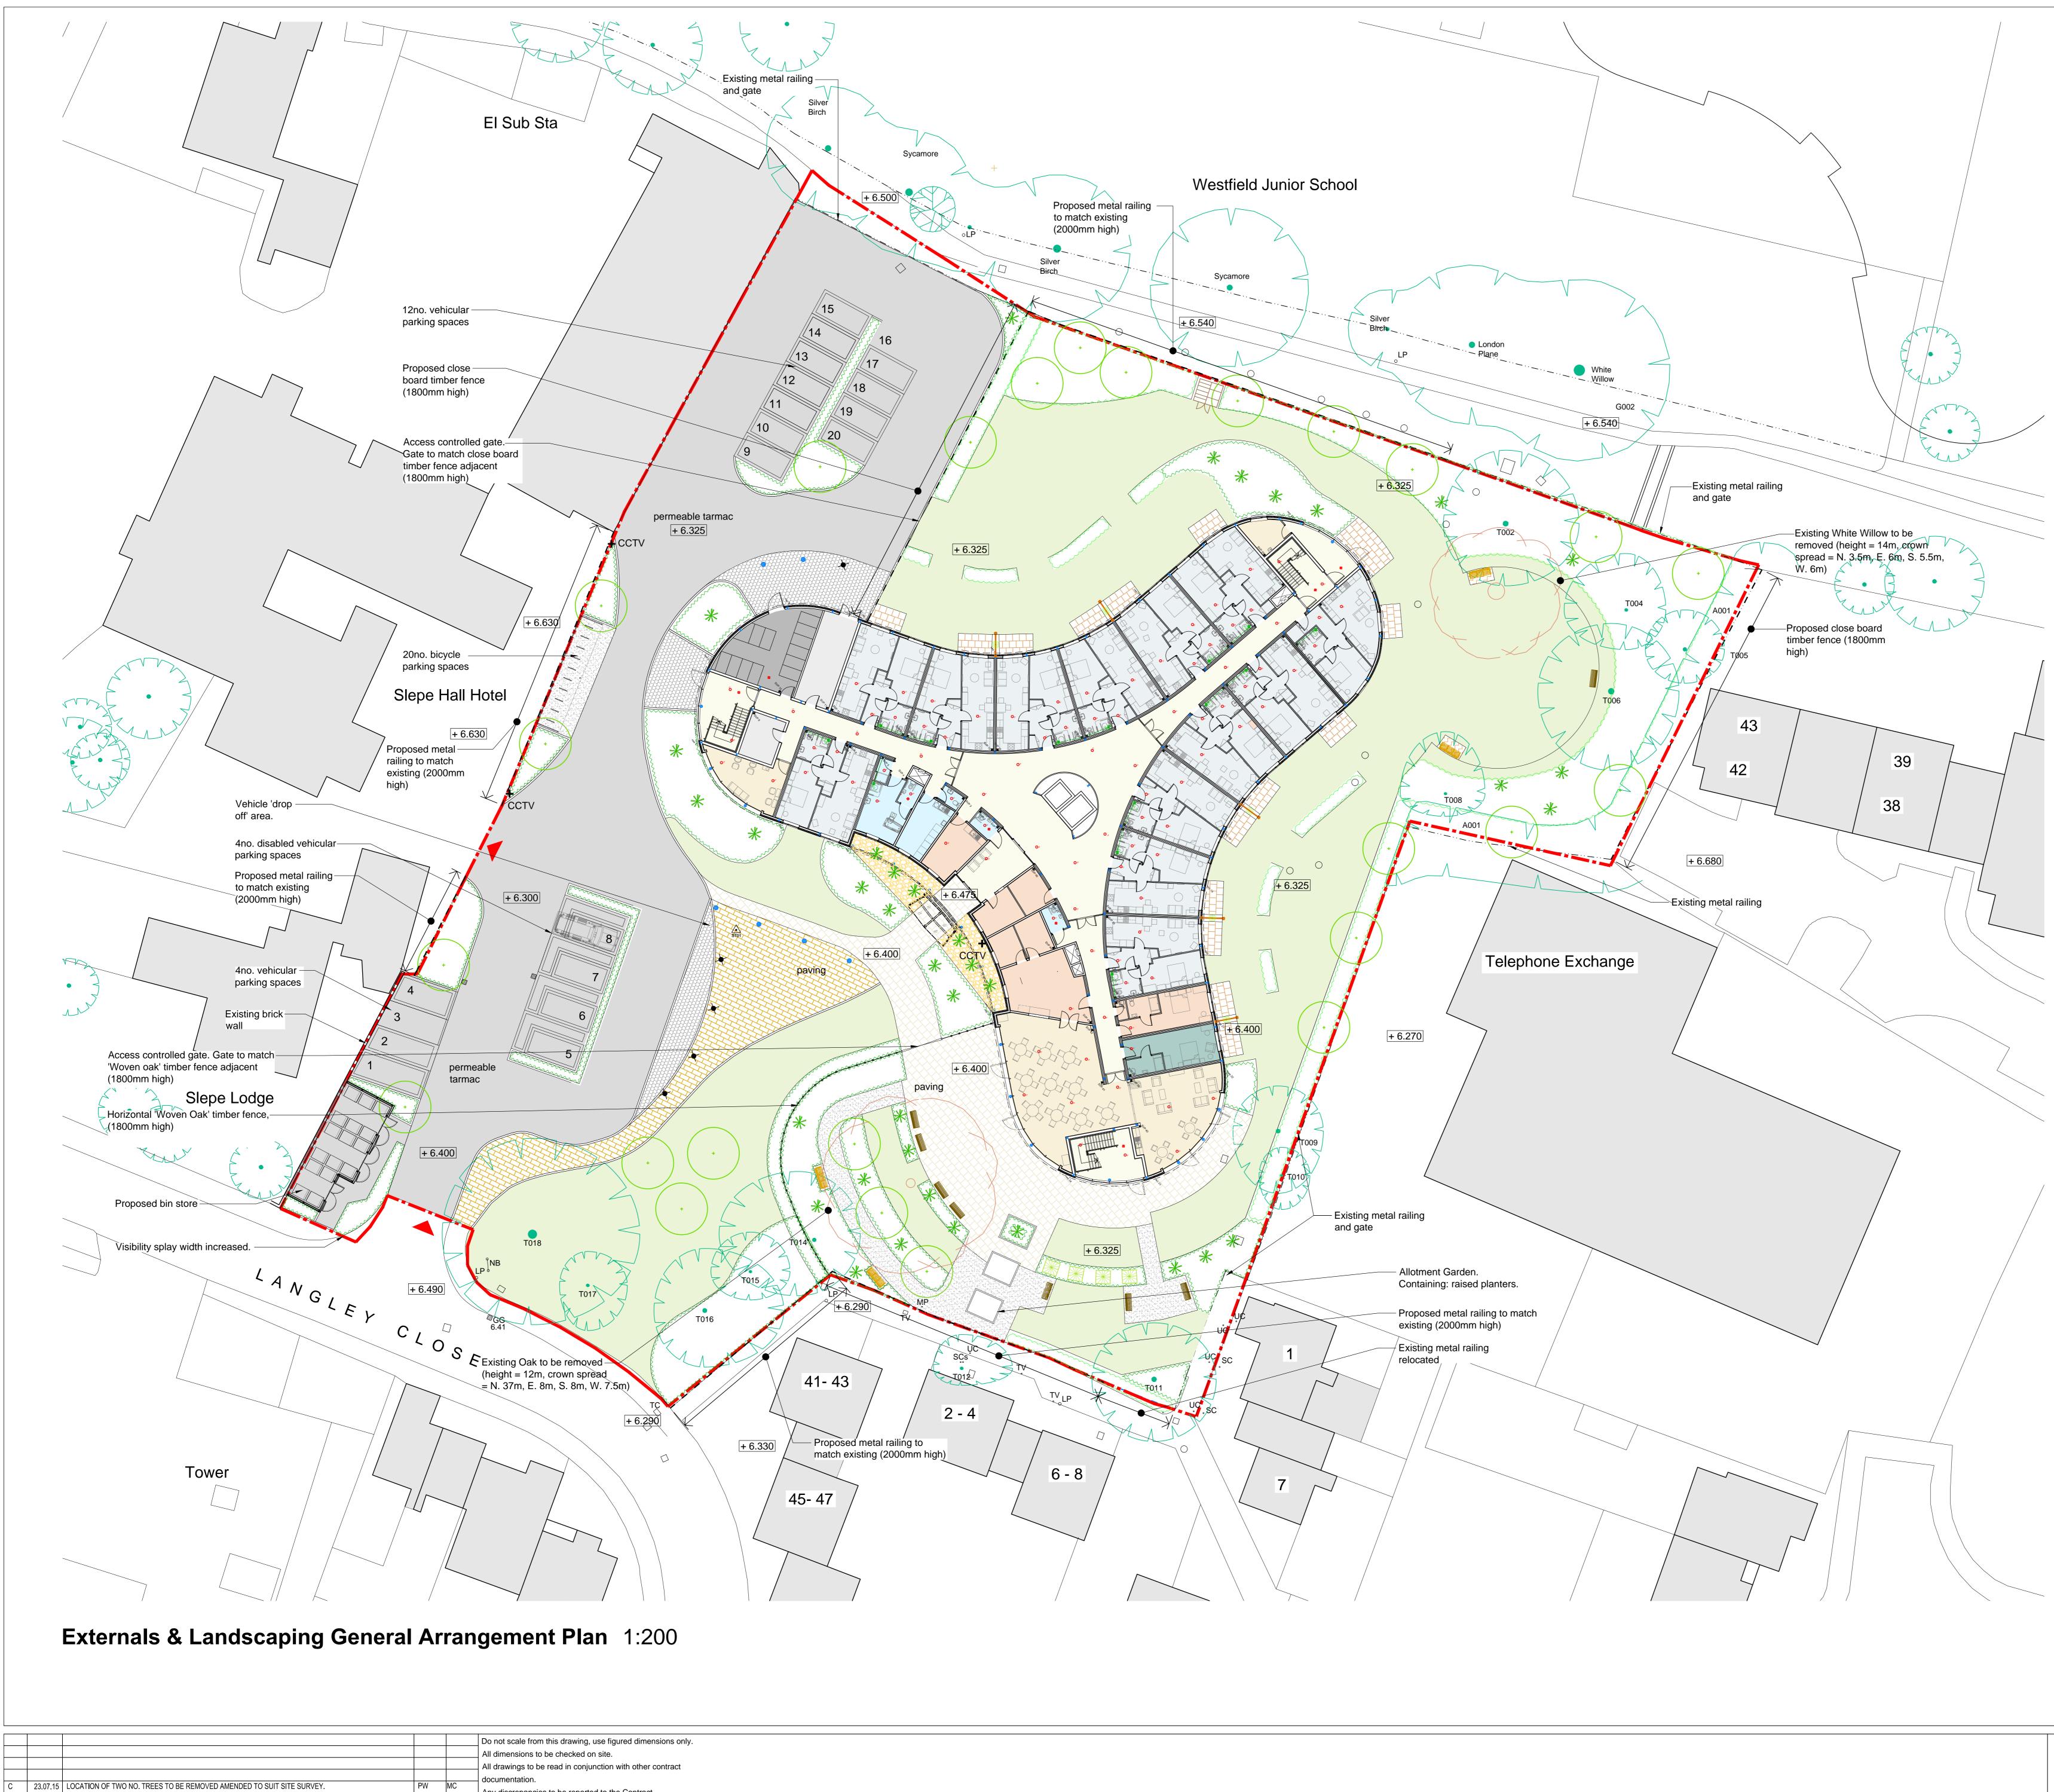

## Note

| EXTERN             | ALS KEY                                                                                                                  |
|--------------------|--------------------------------------------------------------------------------------------------------------------------|
| Symbol             | Product Ref.                                                                                                             |
|                    | Blacktop permeable asphalt/ tarmac 1                                                                                     |
|                    | Spray and Chip 3mm aggregate                                                                                             |
|                    | Paving - Marshall's 'Larissa Granite',<br>GRA914 Oatmeal, Fine Picked or similar approved                                |
|                    | Paving 2 - Marshall's ' Tegula Original Priora',<br>Colour: Harvest, or similar approved                                 |
|                    | Paving 3 - Marshall's ' Tegula Original Priora',<br>Colour: Pennant Grey, or similar approved                            |
|                    | Paving 4 - Marshall's 'Conservation Textured Flag<br>Paving', Colour: Harvest Buff, or similar approved                  |
|                    | Paving 5 - Gravel over geotextile membrane (see<br>Landscape Consultants drawing ref. CAVA<br>429/3-002)                 |
|                    | Paving 5 - No dig construction over tree roots of paved surfaces (see Landscape Consultants drawing ref. CAVA 429/3-002) |
|                    | Grass                                                                                                                    |
|                    | Proposed hedge planting, including bark mulch                                                                            |
|                    | Proposed shrub and herbaceous planting, including bark mulch                                                             |
| $\overline{\cdot}$ | Proposed Tree                                                                                                            |
| E                  | Existing Tree                                                                                                            |
| (°)                | Existing tree removed                                                                                                    |
| BOL                | Removable Bollard - Furnitubes 'Zenith',<br>1m high                                                                      |
| 0                  | Fixed Bollard - Furnitubes 'Zenith', 1m high                                                                             |
| + 6.540            | Ground / Floor level                                                                                                     |

## PRELIMINARY

|                                                                                                                                                 | CLIENT          | OAK FOUNDATION                                                         |                     |                          | drn<br>PW | снк <sup>.</sup> D<br>МС |
|-------------------------------------------------------------------------------------------------------------------------------------------------|-----------------|------------------------------------------------------------------------|---------------------|--------------------------|-----------|--------------------------|
| cavaleri partnership                                                                                                                            | PROJECT         | PROPOSED EXTRA CARE FACILITY<br>LANGLEY COURT, ST IVES, CAMBRIDGESHIRE |                     |                          |           |                          |
| Unit A, Trinity Hall Farm Industrial Estate, Nuffield Road,<br>Cambridge, CB4 1TG<br>T: 01223 425404 F:01223 425405 E: enquiries@cavaleri.co.uk |                 | EXTERNALS & LANDSCAPING GENERAL<br>ARRANGEMENT PLAN                    |                     |                          |           |                          |
| www.cavaleri.co.uk<br>Registered Number 05693928                                                                                                | DATE<br>07/05/2 | 2015                                                                   | SCALE @ A0<br>1:200 | DWG №.<br>1208-LC-DR-120 |           | REV.<br>C                |