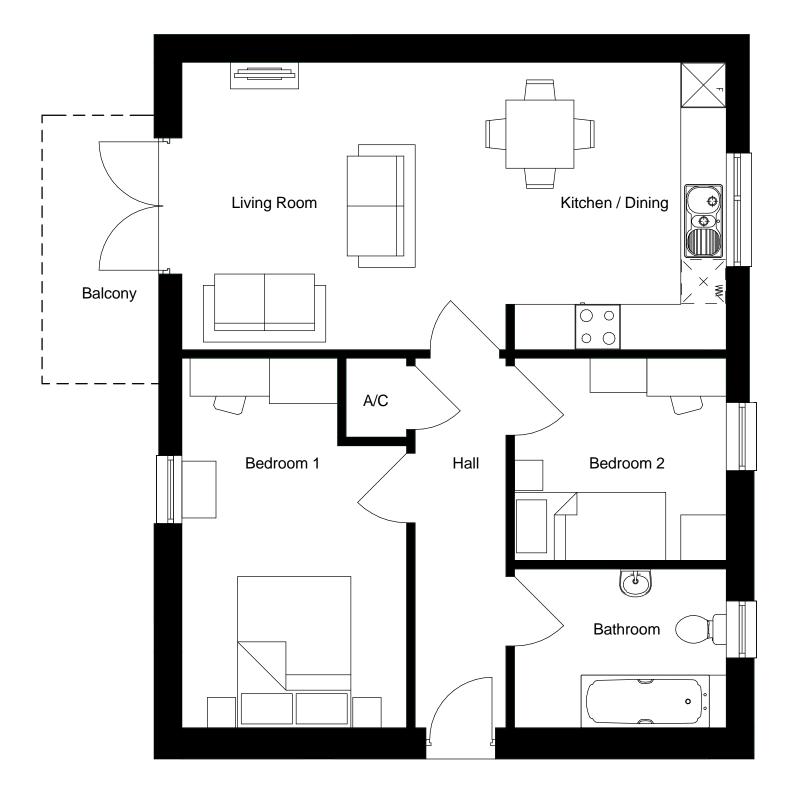

House Type A2

1:50

## TREWIN DESIGN ARCHITECTS

1 Stanhope Square Holsworthy Devon EX22 6DR - 014092530 www.trewin-design.co.uk - create@trewin-design.co.uk

Drawing title

House Type A2

Job title

Lamaton Park South Molton

Clie

North Devon Homes

| Stage      | Planning | Drawing number |
|------------|----------|----------------|
| Scale @ A3 | 1 : 50   | 7092 00-002    |
| Date       | 27/11/15 | Revision       |
| Drawn by   | ВЦ       | Checked by AV  |