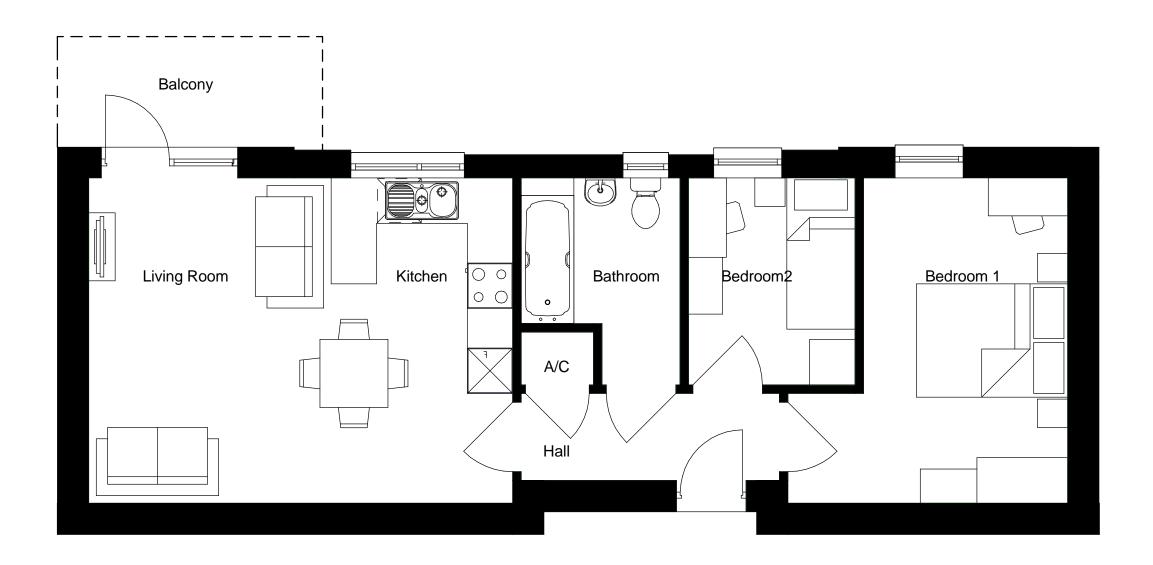

## House Type A1

1:50

## TREWIN DESIGN ARCHITECTS

1 Stanhope Square Holsworthy Devon EX22 6DR - 01409253013 www.trewin-design.co.uk - create@trewin-design.co.uk

Drawing title House Type A1

Job title

Lamaton Park South Molton

Clie

North Devon Homes

| Stage      | Planning | Drawing number |
|------------|----------|----------------|
| Scale @ A3 | 1:50     | 7092 00-001    |
| Date       | 27/11/15 | Revision       |
| Drawn by   | RH       | Checked by AV  |