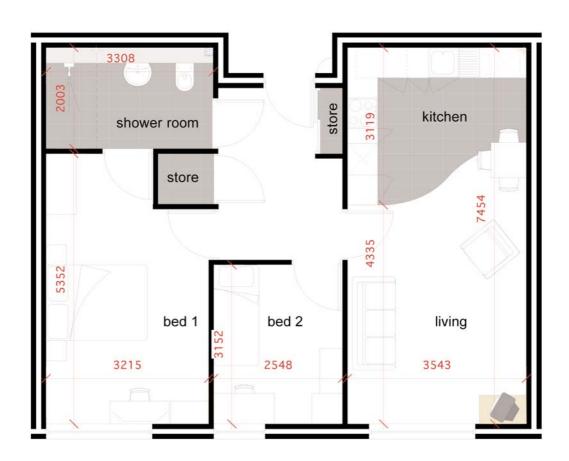

Apartment Type 1 **64 m.sq.** 

- Contemporary fitted kitchens
- Built-in oven, hob and extractor
- Modern bathroom suite with level access shower
- Clean and stylish ceramic tiled bathroom
- Economical gas central heating and full double glazing.

Apartment Type 2 (with balcony) 61 m.sq.

- Contemporary fitted kitchens
- Built-in oven, hob and extractor
- Modern bathroom suite with level access shower
- Clean and stylish ceramic tiled bathroom
- Economical gas central heating and full double glazing.

Apartment Type 3 (with balcony) 64 m.sq.

- Contemporary fitted kitchens
- Built-in oven, hob and extractor
- Modern bathroom suite with level access shower
- Clean and stylish ceramic tiled bathroom
- Economical gas central heating and full double glazing.

Apartment Type 4 (with balcony) 63 m.sq.

- Contemporary fitted kitchens
- Built-in oven, hob and extractor
- Modern bathroom suite with level access shower
- Clean and stylish ceramic tiled bathroom
- Economical gas central heating and full double glazing.