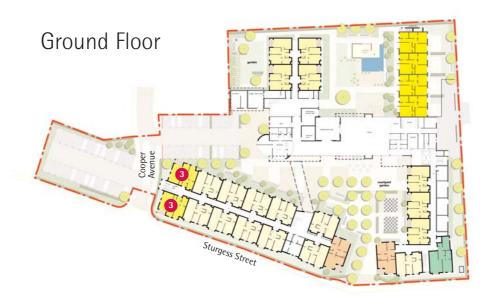

Apartment Type 1 **64 m.sq.** 



- Contemporary fitted kitchens
- Built-in oven, hob and extractor
- Modern bathroom suite with level access shower
- Clean and stylish ceramic tiled bathroom
- Economical gas central heating and full double glazing.







Apartment Type 2 (with balcony) 61 m.sq.



- Contemporary fitted kitchens
- Built-in oven, hob and extractor
- Modern bathroom suite with level access shower
- Clean and stylish ceramic tiled bathroom
- Economical gas central heating and full double glazing.







Apartment Type 3 (with balcony) 64 m.sq.



- Contemporary fitted kitchens
- Built-in oven, hob and extractor
- Modern bathroom suite with level access shower
- Clean and stylish ceramic tiled bathroom
- Economical gas central heating and full double glazing.







Apartment Type 4 (with balcony) 63 m.sq.



- Contemporary fitted kitchens
- Built-in oven, hob and extractor
- Modern bathroom suite with level access shower
- Clean and stylish ceramic tiled bathroom
- Economical gas central heating and full double glazing.







Apartment Type 5 (with balcony & terrace access) **74 m.sq.** 



- Contemporary fitted kitchens
- Built-in oven, hob and extractor
- Modern bathroom suite with level access shower
- Clean and stylish ceramic tiled bathroom
- Economical gas central heating and full double glazing.







Apartment Type 6a (terrace access) **70 m.sq.** 



- Contemporary fitted kitchens
- Built-in oven, hob and extractor
- Modern bathroom suite with level access shower
- Clean and stylish ceramic tiled bathroom
- Economical gas central hea