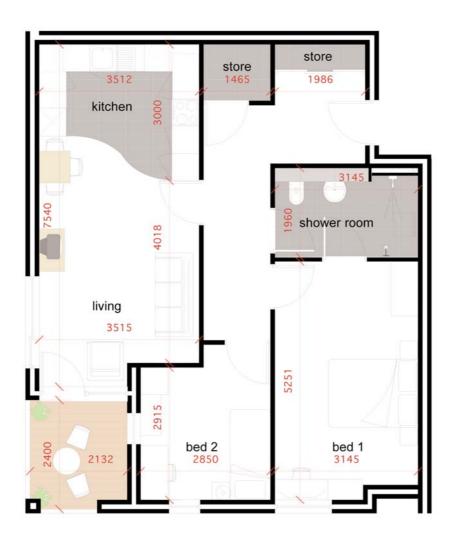

Apartment Type 5 (with balcony & terrace access) **74 m.sq.** 

- Contemporary fitted kitchens
- Built-in oven, hob and extractor
- Modern bathroom suite with level access shower
- Clean and stylish ceramic tiled bathroom
- Economical gas central heating and full double glazing.