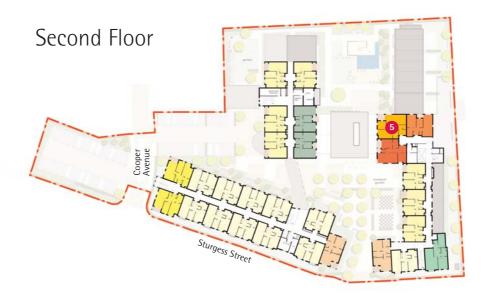

h balcony) 64 m.sq.



- Contemporary fitted kitchens
- Built-in oven, hob and extractor
- Modern bathroom suite with level access shower
- Clean and stylish ceramic tiled bathroom
- Economical gas central heating and full double glazing.







Apartment Type 4 (with balcony) 63 m.sq.



- Contemporary fitted kitchens
- Built-in oven, hob and extractor
- Modern bathroom suite with level access shower
- Clean and stylish ceramic tiled bathroom
- Economical gas central heating and full double glazing.







Apartment Type 5 (with balcony & terrace access) **74 m.sq.** 



- Contemporary fitted kitchens
- Built-in oven, hob and extractor
- Modern bathroom suite with level access shower
- Clean and stylish ceramic tiled bathroom
- Economical gas central heating and full double glazing.







Apartment Type 6a (terrace access) **70 m.sq.** 



- Contemporary fitted kitchens
- Built-in oven, hob and extractor
- Modern bathroom suite with level access shower
- Clean and stylish ceramic tiled bathroom
- Economical gas central heating and full double glazing.







Apartment Type 6b (with balcony) **70** m.sq.



- Contemporary fitted kitchens
- Built-in oven, hob and extractor
- Modern bathroom suite with level access shower
- Clean and stylish ceramic tiled bathroom
- Economical gas central heating and full double glazing.







Apartment Type 7 **69.5 m.sq.** 



- Contemporary fitted kitchens
- Built-in oven, hob and extractor
- Modern bathroom suite with level access shower
- Clean and stylish ceramic tiled bathroom
- Economical gas central heating and full double glazing.