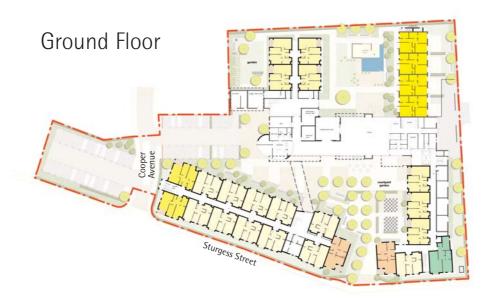

Apartment Type 8 **68.5 m.sq.** 



- Contemporary fitted kitchens
- Built-in oven, hob and extractor
- Modern bathroom suite with level access shower
- Clean and stylish ceramic tiled bathroom
- Economical gas central heating and full double glazing.







Apartment Type 9 **75 m.sq.** 



- Contemporary fitted kitchens
- Built-in oven, hob and extractor
- Modern bathroom suite with level access shower
- Clean and stylish ceramic tiled bathroom
- Economical gas central heating and full double glazing.







Apartment Type 10 (with balcony & terrace access) 64 m.sq.



- Contemporary fitted kitchens
- Built-in oven, hob and extractor
- Modern bathroom suite with level access shower
- Clean and stylish ceramic tiled bathroom
- Economical gas central heating and full double glazing.