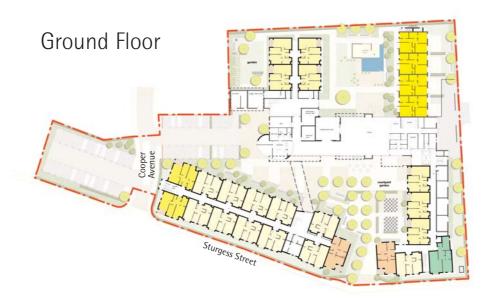

(with balcony) 64 m.sq.



- Contemporary fitted kitchens
- Built-in oven, hob and extractor
- Modern bathroom suite with level access shower
- Clean and stylish ceramic tiled bathroom
- Economical gas central heating and full double glazing.







Apartment Type 4 (with balcony) 63 m.sq.



- Contemporary fitted kitchens
- Built-in oven, hob and extractor
- Modern bathroom suite with level access shower
- Clean and stylish ceramic tiled bathroom
- Economical gas central heating and full double glazing.







Apartment Type 5 (with balcony & terrace access) **74 m.sq.** 



- Contemporary fitted kitchens
- Built-in oven, hob and extractor
- Modern bathroom suite with level access shower
- Clean and stylish ceramic tiled bathroom
- Economical gas central heating and full double glazing.







Apartment Type 6a (terrace access) **70 m.sq.** 



- Contemporary fitted kitchens
- Built-in oven, hob and extractor
- Modern bathroom suite with level access shower
- Clean and stylish ceramic tiled bathroom
- Economical gas central heating and full double glazing.







Apartment Type 6b (with balcony) **70** m.sq.



- Contemporary fitted kitchens
- Built-in oven, hob and extractor
- Modern bathroom suite with level access shower
- Clean and stylish ceramic tiled bathroom
- Economical gas central heating and full double glazing.







Apartment Type 7 **69.5 m.sq.** 



- Contemporary fitted kitchens
- Built-in oven, hob and extractor
- Modern bathroom suite with level access shower
- Clean and stylish ceramic tiled bathroom
- Economical gas central heating and full double glaz