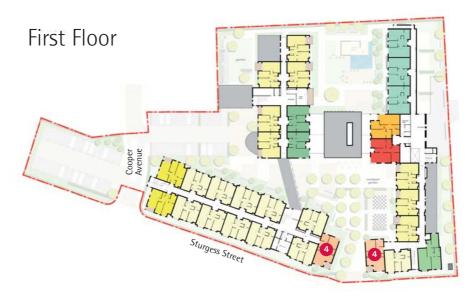

Apartment Type 2 (with balcony) 61 m.sq.



- Contemporary fitted kitchens
- Built-in oven, hob and extractor
- Modern bathroom suite with level access shower
- Clean and stylish ceramic tiled bathroom
- Economical gas central heating and full double glazing.







Apartment Type 3 (with balcony) 64 m.sq.



- Contemporary fitted kitchens
- Built-in oven, hob and extractor
- Modern bathroom suite with level access shower
- Clean and stylish ceramic tiled bathroom
- Economical gas central heating and full double glazing.







Apartment Type 4 (with balcony) 63 m.sq.



- Contemporary fitted kitchens
- Built-in oven, hob and extractor
- Modern bathroom suite with level access shower
- Clean and stylish ceramic tiled bathroom
- Economical gas central heating and full double glazing.







Apartment Type 5 (with balcony & terrace access) **74 m.sq.** 



- Contemporary fitted kitchens
- Built-in oven, hob and extractor
- Modern bathroom suite with level access shower
- Clean and stylish ceramic tiled bathroom
- Economical gas central heating and full double glazing.







Apartment Type 6a (terrace access) **70 m.sq.** 



- Contemporary fitted kitchens
- Built-in oven, hob and extractor
- Modern bathroom suite with level access shower
- Clean and stylish ceramic tiled bathroom
- Economical gas central heating and full double glazing.







Apartment Type 6b (with balcony) **70** m.sq.



- Contemporary fitted kitchens
- Built-in oven, hob and extractor
- Modern bathroom suite with level access shower
- Clean and stylish ceramic tiled bathroom
- Economical gas central