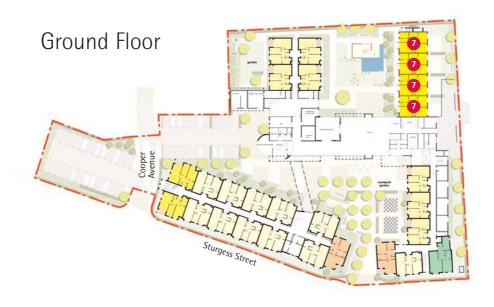

Apartment Type 7 **69.5 m.sq.** 

- Contemporary fitted kitchens
- Built-in oven, hob and extractor
- Modern bathroom suite with level access shower
- Clean and stylish ceramic tiled bathroom
- Economical gas central heating and full double glazing.