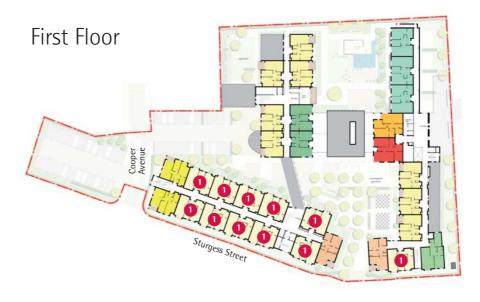

Apartment Type 1 **64 m.sq.** 

- Contemporary fitted kitchens
- Built-in oven, hob and extractor
- Modern bathroom suite with level access shower
- Clean and stylish ceramic tiled bathroom
- Economical gas central heating and full double glazing.

Apartment Type 2 (with balcony) 61 m.sq.

- Contemporary fitted kitchens
- Built-in oven, hob and extractor
- Modern bathroom suite with level access shower
- Clean and stylish ceramic tiled bathroom
- Economical gas central heating and full double glazing.

Apartment Type 3 (with balcony) 64 m.sq.

- Contemporary fitted kitchens
- Built-in oven, hob and extractor
- Modern bathroom suite with level access shower
- Clean and stylish ceramic tiled bathroom
- Economical gas central heating and full double glazing.

Apartment Type 4 (with balcony) 63 m.sq.

- Contemporary fitted kitchens
- Built-in oven, hob and extractor
- Modern bathroom suite with level access shower
- Clean and stylish ceramic tiled bathroom
- Economical gas central heating and full double glazing.

Apartment Type 5 (with balcony & terrace access) **74 m.sq.** 

- Contemporary fitted kitchens
- Built-in oven, hob and extractor
- Modern bathroom suite with level access shower
- Clean and stylish ceramic tiled bathroom
- Economical gas central heating and full double glazing.

Apartment Type 6a (terrace access) **70 m.sq.** 

- Contemporary fitted kitchens
- Built-in oven, hob and extractor
- Modern bathroom suite with level access shower
- Clean and stylish ceramic tiled bathroom
- Economical gas central heating and full double glazing.

Apartment Type 6b (with balcony) **70** m.sq.

- Contemporary fitted kitchens
- Built-in oven, hob and extractor
- Modern bathroom suite with level access shower
- Clean and stylish ceramic tiled bathroom
- Economical gas central heating and full double glazing.

Apartment Type 7 **69.5 m.sq.** 

- Contemporary fitted kitchens
- Built-in oven, hob and extractor
- Modern bathroom suite with level access shower
- Clean and stylish ceramic tiled bathroom
- Economical gas central heating and full double glazing.

Apartment Type 8 **68.5 m.sq.** 

- Contemporary fitted kitchens
- Built-in oven, hob and extractor
- Modern bathroom suite with level access shower
- Clean and stylish ceramic tiled bathroom
- Economical gas central heating and full double glazing.

Apartment Type 9 **75 m.sq.** 

- Contemporary fitted kitchens
- Built-in oven, hob and extractor
- Modern bathroom suite with level access shower
- Clean and stylish ceramic tiled bathroom
- Economical gas central heating and full double glazing.

Apartment Type 10 (with balcony & terrace access) 64 m.sq.

- Contemporary fitted kitchens
- Built-in oven, hob and extractor
- Modern bathroom suite with level access shower
- Clean and stylish ceramic tiled bathroom
- Economical gas central heating and full double glazing.