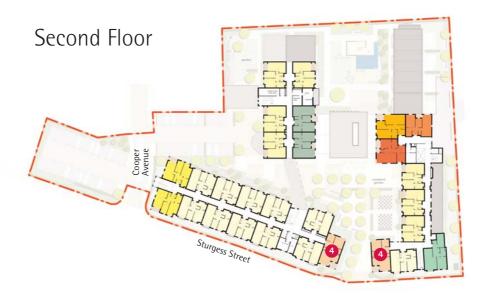

Apartment Type 2 (with balcony) 61 m.sq.



- Contemporary fitted kitchens
- Built-in oven, hob and extractor
- Modern bathroom suite with level access shower
- Clean and stylish ceramic tiled bathroom
- Economical gas central heating and full double glazing.







Apartment Type 3 (with balcony) 64 m.sq.



- Contemporary fitted kitchens
- Built-in oven, hob and extractor
- Modern bathroom suite with level access shower
- Clean and stylish ceramic tiled bathroom
- Economical gas central heating and full double glazing.







Apartment Type 4 (with balcony) 63 m.sq.



- Contemporary fitted kitchens
- Built-in oven, hob and extractor
- Modern bathroom suite with level access shower
- Clean and stylish ceramic tiled bathroom
- Economical gas central heating and full double glazing.







Apartment Type 5 (with balcony & terrace access) **74 m.sq.** 



- Contemporary fitted kitchens
- Built-in oven, hob and extractor
- Modern bathroom suite with level access shower
- Clean and stylish ceramic tiled bathroom
- Economical gas central heating and full double glazing.







Apartment Type 6a (terrace access) **70 m.sq.** 



- Contemporary fitted kitchens
- Built-in oven, hob and extractor
- Modern bathroom suite with level access shower
- Clean and stylish ceramic tiled bathroom
- Economical gas central heating and full double glazing.







Apartment Type 6b (with balcony) **70** m.sq.



- Contemporary fitted kitchens
- Built-in oven, hob and extractor
- Modern bathroom suite with level access shower
- Clean and stylish ceramic tiled bathroom
- Economical gas central he