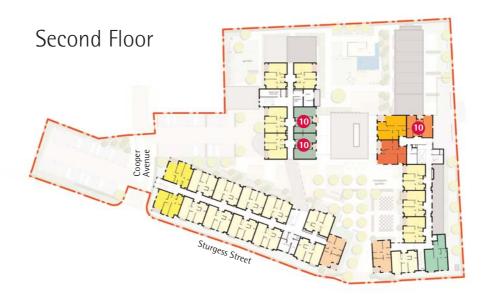

Apartment Type 10 (with balcony & terrace access) 64 m.sq.

- Contemporary fitted kitchens
- Built-in oven, hob and extractor
- Modern bathroom suite with level access shower
- Clean and stylish ceramic tiled bathroom
- Economical gas central heating and full double glazing.