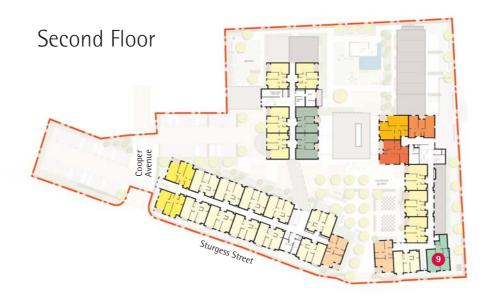

Apartment Type 9 **75 m.sq.** 

- Contemporary fitted kitchens
- Built-in oven, hob and extractor
- Modern bathroom suite with level access shower
- Clean and stylish ceramic tiled bathroom
- Economical gas central heating and full double glazing.