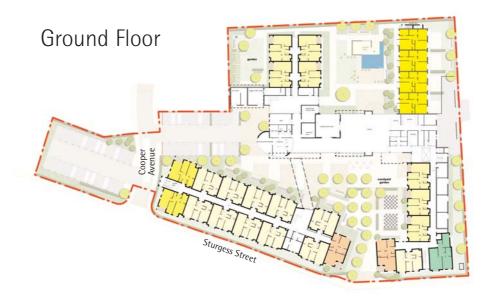

glazing.







Apartment Type 6b (with balcony) **70** m.sq.



- Contemporary fitted kitchens
- Built-in oven, hob and extractor
- Modern bathroom suite with level access shower
- Clean and stylish ceramic tiled bathroom
- Economical gas central heating and full double glazing.







Apartment Type 7 **69.5 m.sq.** 



- Contemporary fitted kitchens
- Built-in oven, hob and extractor
- Modern bathroom suite with level access shower
- Clean and stylish ceramic tiled bathroom
- Economical gas central heating and full double glazing.







Apartment Type 8 **68.5 m.sq.** 



- Contemporary fitted kitchens
- Built-in oven, hob and extractor
- Modern bathroom suite with level access shower
- Clean and stylish ceramic tiled bathroom
- Economical gas central heating and full double glazing.







Apartment Type 9 **75 m.sq.** 



- Contemporary fitted kitchens
- Built-in oven, hob and extractor
- Modern bathroom suite with level access shower
- Clean and stylish ceramic tiled bathroom
- Economical gas central heating and full double glazing.







Apartment Type 10 (with balcony & terrace access) 64 m.sq.



- Contemporary fitted kitchens
- Built-in oven, hob and extractor
- Modern bathroom suite with level access shower
- Clean and stylish ceramic tiled bathroom
- Economical gas central heating and full double glazing.