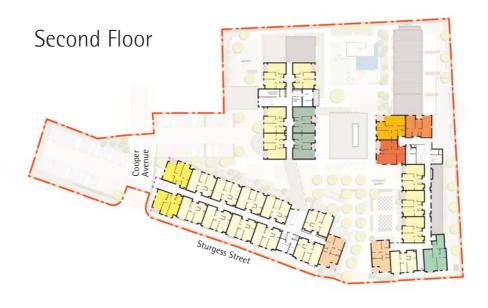

Apartment Type 1 **64 m.sq.** 

- Contemporary fitted kitchens
- Built-in oven, hob and extractor
- Modern bathroom suite with level access shower
- Clean and stylish ceramic tiled bathroom
- Economical gas central heating and full double glazing.

Apartment Type 2 (with balcony) 61 m.sq.

- Contemporary fitted kitchens
- Built-in oven, hob and extractor
- Modern bathroom suite with level access shower
- Clean and stylish ceramic tiled bathroom
- Economical gas central heating and full double glazing.

Apartment Type 3 (with balcony) 64 m.sq.

- Contemporary fitted kitchens
- Built-in oven, hob and extractor
- Modern bathroom suite with level access shower
- Clean and stylish ceramic tiled bathroom
- Economical gas central heating and full double glazing.

Apartment Type 4 (with balcony) 63 m.sq.

- Contemporary fitted kitchens
- Built-in oven, hob and extractor
- Modern bathroom suite with level access shower
- Clean and stylish ceramic tiled bathroom
- Economical gas central heating and full double glazing.

Apartment Type 5 (with balcony & terrace access) **74 m.sq.** 

- Contemporary fitted kitchens
- Built-in oven, hob and extractor
- Modern bathroom suite with level access shower
- Clean and stylish ceramic tiled bathroom
- Economical gas central heating and full double glazing.

Apartment Type 6a (terrace access) **70 m.sq.** 

- Contemporary fitted kitchens
- Built-in oven, hob and extractor
- Modern bathroom suite with level access shower
- Clean and stylish ceramic tiled bathroom
- Economical gas central heating and full double glazing.

Apartment Type 6b (with balcony) **70** m.sq.

- Contemporary fitted kitchens
- Built-in oven, hob and extractor
- Modern bathroom suite with level access shower
- Clean and stylish ceramic tiled bathroom
- Economical gas central heating and full double glazing.

Apartment Type 7 **69.5 m.sq.** 

- Contemporary fitted kitchens
- Built-in oven, hob and extractor
- Modern bathroom suite with level access shower
- Clean and stylish ceramic tiled bathroom
- Economical gas central heating and full double glazing.

Apartment Type 8 **68.5 m.sq.** 

- Contemporary fitted kitchens
- Built-in oven, hob and extractor
- Modern bathroom suite with level access shower
- Clean and stylish ceramic tiled bathroom
- Economical gas central heating and full double glazing.

Apartment Type 9 **75 m.sq.** 

- Contemporary fitted kitchens
- Built-in oven, hob and extractor
- Modern bathroom suite with level access shower
- Clean and stylish ceramic tiled bathroom
- Economical gas central heating and full double glazing.

Apartment Type 10 (with balcony & terrace access) 64 m.sq.

- Contemporary fitted kitchens
- Built-in oven, hob and extractor
- Modern bathroom suite with level access shower
- Clean and stylish ceramic tiled bathroom
- Economical gas central heating and full double glazing.