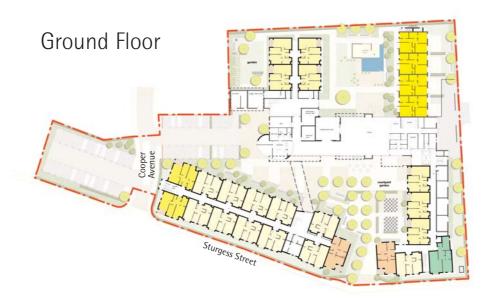

Apartment Type 1 **64 m.sq.** 

- Contemporary fitted kitchens
- Built-in oven, hob and extractor
- Modern bathroom suite with level access shower
- Clean and stylish ceramic tiled bathroom
- Economical gas central heating and full double glazing.

Apartment Type 2 (with balcony) 61 m.sq.

- Contemporary fitted kitchens
- Built-in oven, hob and extractor
- Modern bathroom suite with level access shower
- Clean and stylish ceramic tiled bathroom
- Economical gas central heating and full double glazing.

Apartment Type 3 (with balcony) 64 m.sq.

- Contemporary fitted kitchens
- Built-in oven, hob and extractor
- Modern bathroom suite with level access shower
- Clean and stylish ceramic tiled bathroom
- Economical gas central heating and full double glazing.

Apartment Type 4 (with balcony) 63 m.sq.

- Contemporary fitted kitchens
- Built-in oven, hob and extractor
- Modern bathroom suite with level access shower
- Clean and stylish ceramic tiled bathroom
- Economical gas central heating and full double glazing.

Apartment Type 5 (with balcony & terrace access) **74 m.sq.** 

- Contemporary fitted kitchens
- Built-in oven, hob and extractor
- Modern bathroom suite with level access shower
- Clean and stylish ceramic tiled bathroom
- Economical gas central heating and full double glazing.

Apartment Type 6a (terrace access) **70 m.sq.** 

- Contemporary fitted kitchens
- Built-in oven, hob and extractor
- Modern bathroom suite with level access shower
- Clean and stylish ceramic tiled bathroom
- Economical gas central heating and full double glazing.

Apartment Type 6b (with balcony) **70** m.sq.

- Contemporary fitted kitchens
- Built-in oven, hob and extractor
- Modern bathroom suite with level access shower
- Clean and stylish ceramic tiled bathroom
- Economical gas central heating and full double glazing.

Apartment Type 7 **69.5 m.sq.** 

- Contemporary fitted kitchens
- Built-in oven, hob and extractor
- Modern bathroom suite with level access shower
- Clean and stylish ceramic tiled bathroom
- Economical gas central heating and full double glazing.

Apartment Type 8 **68.5 m.sq.** 

- Contemporary fitted kitchens
- Built-in oven, hob and extractor
- Modern bathroom suite with level access shower
- Clean and stylish ceramic tiled bathroom
- Economical gas central heating and full double glazing.

Apartment Type 9 **75 m.sq.** 

- Contemporary fitted kitchens
- Built-in oven, hob and extractor
- Modern bathroom suite with level access shower
- Clean and stylish ceramic tiled bathroom
- Economical gas central heating and full double glazing.

Apartment Type 10 (with balcony & terrace access) 64 m.sq.

- Contemporary fitted kitchens
- Built-in oven, hob and extractor
- Modern bathroom suite with level access shower
- Clean and stylish ceramic tiled bathroom
- Economical gas central heating and full double glazing.