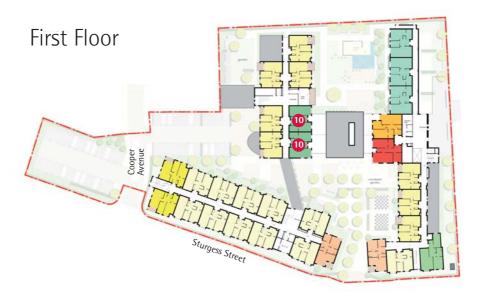

Apartment Type 10 (with balcony & terrace access) 64 m.sq.

- Contemporary fitted kitchens
- Built-in oven, hob and extractor
- Modern bathroom suite with level access shower
- Clean and stylish ceramic tiled bathroom
- Economical gas central heating and full double glazing.