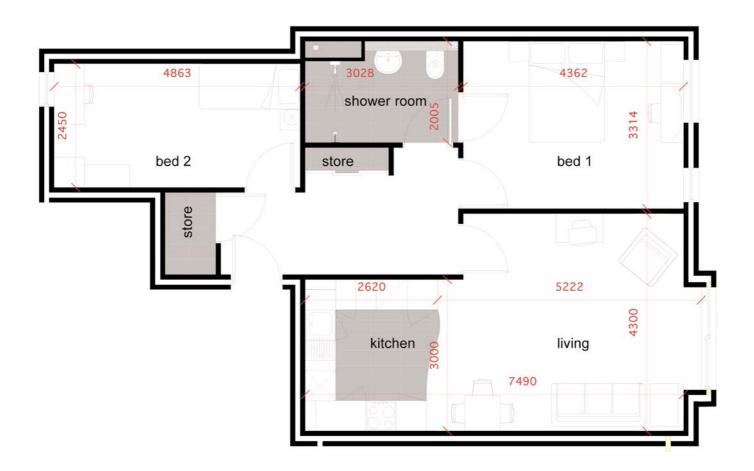

Apartment Type 9 **75 m.sq.** 

- Contemporary fitted kitchens
- Built-in oven, hob and extractor
- Modern bathroom suite with level access shower
- Clean and stylish ceramic tiled bathroom
- Economical gas central heating and full double glazing.