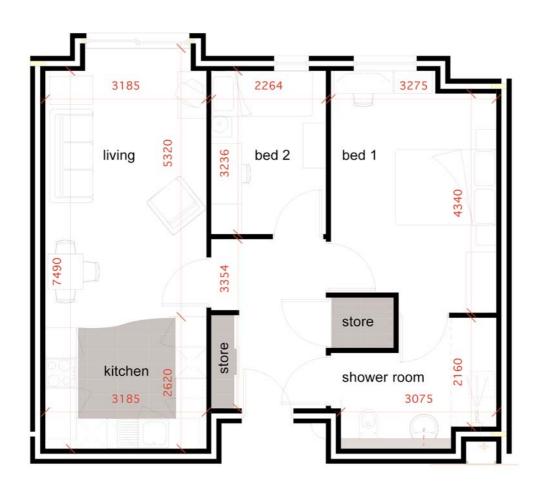

Apartment Type 1 **64 m.sq.** 

- Contemporary fitted kitchens
- Built-in oven, hob and extractor
- Modern bathroom suite with level access shower
- Clean and stylish ceramic tiled bathroom
- Economical gas central heating and full double glazing.

Apartment Type 2 (with balcony) 61 m.sq.

- Contemporary fitted kitchens
- Built-in oven, hob and extractor
- Modern bathroom suite with level access shower
- Clean and stylish ceramic tiled bathroom
- Economical gas central heating and full double glazing.

Apartment Type 3 (with balcony) 64 m.sq.

- Contemporary fitted kitchens
- Built-in oven, hob and extractor
- Modern bathroom suite with level access shower
- Clean and stylish ceramic tiled bathroom
- Economical gas central heating and full double glazing.

Apartment Type 4 (with balcony) 63 m.sq.

- Contemporary fitted kitchens
- Built-in oven, hob and extractor
- Modern bathroom suite with level access shower
- Clean and stylish ceramic tiled bathroom
- Economical gas central heating and full double glazing.

Apartment Type 5 (with balcony & terrace access) **74 m.sq.** 

- Contemporary fitted kitchens
- Built-in oven, hob and extractor
- Modern bathroom suite with level access shower
- Clean and stylish ceramic tiled bathroom
- Economical gas central heating and full double glazing.

Apartment Type 6a (terrace access) **70 m.sq.** 

- Contemporary fitted kitchens
- Built-in oven, hob and extractor
- Modern bathroom suite with level access shower
- Clean and stylish ceramic tiled bathroom
- Economical gas central heating and full double glazing.

Apartment Type 6b (with balcony) **70** m.sq.

- Contemporary fitted kitchens
- Built-in oven, hob and extractor
- Modern bathroom suite with level access shower
- Clean and stylish ceramic tiled bathroom
- Economical gas central heating and full double glazing.

Apartment Type 7 **69.5 m.sq.** 

- Contemporary fitted kitchens
- Built-in oven, hob and extractor
- Modern bathroom suite with level access shower
- Clean and stylish ceramic tiled bathroom
- Economical gas central heating and full double glazing.

Apartment Type 8 **68.5 m.sq.** 

- Contemporary fitted kitchens
- Built-in oven, hob and extractor
- Modern bathroom suite with level access shower
- Clean and stylish ceramic tiled bathroom
- Economical gas central heating and full double glazing.

Apartment Type 9 **75 m.sq.** 

- Contemporary fitted kitchens
- Built-in oven, hob and extractor
- Modern bathroom suite with level access shower
- Clean and stylish ceramic tiled bathroom
- Economical gas central heating and full double glazing.

Apartment Type 10 (with balcony & terrace access) 64 m.sq.

- Contemporary fitted kitchens
- Built-in oven, hob and extractor
- Modern bathroom suite with level access shower
- Clean and stylish ceramic tiled bathroom
- Economical gas central heating and full double glazing.