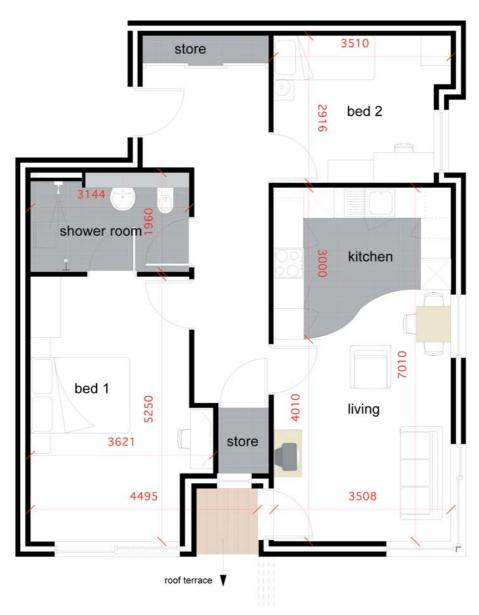

Apartment Type 5 (with balcony & terrace access) **74 m.sq.** 

- Contemporary fitted kitchens
- Built-in oven, hob and extractor
- Modern bathroom suite with level access shower
- Clean and stylish ceramic tiled bathroom
- Economical gas central heating and full double glazing.

Apartment Type 10 (with balcony & terrace access) 64 m.sq.

- Contemporary fitted kitchens
- Built-in oven, hob and extractor
- Modern bathroom suite with level access shower
- Clean and stylish ceramic tiled bathroom
- Economical gas central heating and full double glazing.