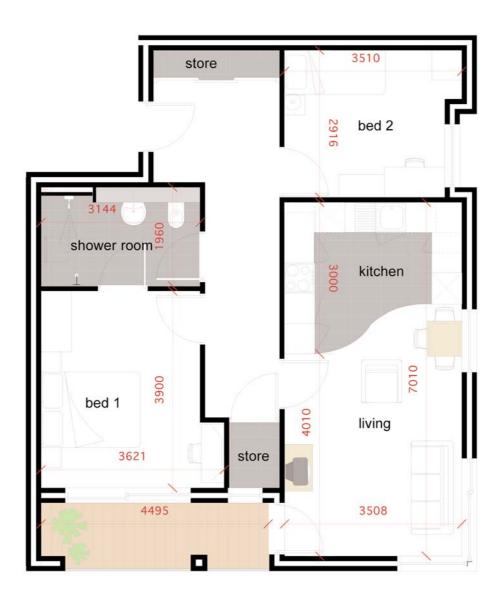

Apartment Type 1 **64 m.sq.** 

- Contemporary fitted kitchens
- Built-in oven, hob and extractor
- Modern bathroom suite with level access shower
- Clean and stylish ceramic tiled bathroom
- Economical gas central heating and full double glazing.

Apartment Type 7 **69.5 m.sq.** 

- Contemporary fitted kitchens
- Built-in oven, hob and extractor
- Modern bathroom suite with level access shower
- Clean and stylish ceramic tiled bathroom
- Economical gas central heating and full double glazing.