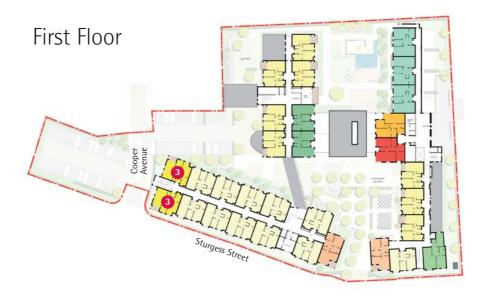

Apartment Type 1 **64 m.sq.** 



- Contemporary fitted kitchens
- Built-in oven, hob and extractor
- Modern bathroom suite with level access shower
- Clean and stylish ceramic tiled bathroom
- Economical gas central heating and full double glazing.







Apartment Type 2 (with balcony) 61 m.sq.



- Contemporary fitted kitchens
- Built-in oven, hob and extractor
- Modern bathroom suite with level access shower
- Clean and stylish ceramic tiled bathroom
- Economical gas central heating and full double glazing.







Apartment Type 3 (with balcony) 64 m.sq.



- Contemporary fitted kitchens
- Built-in oven, hob and extractor
- Modern bathroom suite with level access shower
- Clean and stylish ceramic tiled bathroom
- Economical gas central heating and full double glazing.







Apartment Type 4 (with balcony) 63 m.sq.



- Contemporary fitted kitchens
- Built-in oven, hob and extractor
- Modern bathroom suite with level access shower
- Clean and stylish ceramic tiled bathroom
- Economical gas central heating and full double glazing.







Apartment Type 5 (with balcony & terrace access) **74 m.sq.** 



- Contemporary fitted kitchens
- Built-in oven, hob and extractor
- Modern bathroom suite with level access shower
- Clean and stylish ceramic tiled bathroom
- Economical gas central heating and full double glazing.







Apartment Type 6a (terrace access) **70 m.sq.** 



- Contemporary fitted kitchens
- Built-in oven, hob and extractor
- Modern bathroom suite with level access shower
- Clean and stylish ceramic tiled bathroom
- Economical gas central heati