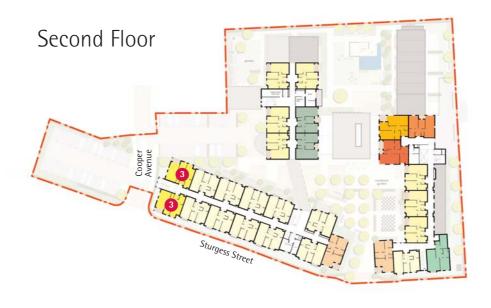

Apartment Type 1 **64 m.sq.** 



- Contemporary fitted kitchens
- Built-in oven, hob and extractor
- Modern bathroom suite with level access shower
- Clean and stylish ceramic tiled bathroom
- Economical gas central heating and full double glazing.







Apartment Type 2 (with balcony) 61 m.sq.



- Contemporary fitted kitchens
- Built-in oven, hob and extractor
- Modern bathroom suite with level access shower
- Clean and stylish ceramic tiled bathroom
- Economical gas central heating and full double glazing.







Apartment Type 3 (with balcony) 64 m.sq.



- Contemporary fitted kitchens
- Built-in oven, hob and extractor
- Modern bathroom suite with level access shower
- Clean and stylish ceramic tiled bathroom
- Economical gas central heating and full double glazing.







Apartment Type 4 (with balcony) 63 m.sq.



- Contemporary fitted kitchens
- Built-in oven, hob and extractor
- Modern bathroom suite with level access shower
- Clean and stylish ceramic tiled bathroom
- Economical gas central heating and full double glazing.







Apartment Type 5 (with balcony & terrace access) **74 m.sq.** 



- Contemporary fitted kitchens
- Built-in oven, hob and extractor
- Modern bathroom suite with level access shower
- Clean and stylish ceramic tiled bathroom
- Economical gas central heating and full double glazing.







Apartment Type 6a (terrace access) **70 m.sq.** 



- Contemporary fitted kitchens
- Built-in oven, hob and extractor
- Modern bathroom suite with level access shower
- Clean and stylish ceramic tiled bathroom
- Economical gas central heating