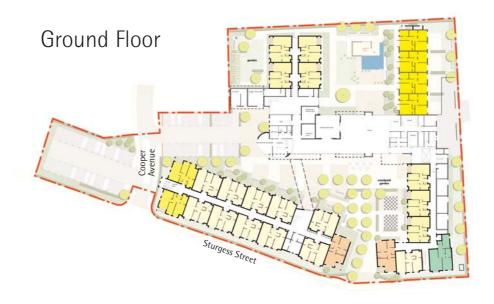

Apartment Type 1 **64 m.sq.** 

- Contemporary fitted kitchens
- Built-in oven, hob and extractor
- Modern bathroom suite with level access shower
- Clean and stylish ceramic tiled bathroom
- Economical gas central heating and full double glazing.

Apartment Type 2 (with balcony) 61 m.sq.

- Contemporary fitted kitchens
- Built-in oven, hob and extractor
- Modern bathroom suite with level access shower
- Clean and stylish ceramic tiled bathroom
- Economical gas central heating and full double glazing.

Apartment Type 3 (with balcony) 64 m.sq.

- Contemporary fitted kitchens
- Built-in oven, hob and extractor
- Modern bathroom suite with level access shower
- Clean and stylish ceramic tiled bathroom
- Economical gas central heating and full double glazing.

Apartment Type 4 (with balcony) 63 m.sq.

- Contemporary fitted kitchens
- Built-in oven, hob and extractor
- Modern bathroom suite with level access shower
- Clean and stylish ceramic tiled bathroom
- Economical gas central heating and full double glazing.

Apartment Type 5 (with balcony & terrace access) **74 m.sq.** 

- Contemporary fitted kitchens
- Built-in oven, hob and extractor
- Modern bathroom suite with level access shower
- Clean and stylish ceramic tiled bathroom
- Economical gas central heating and full double glazing.

Apartment Type 6a (terrace access) **70 m.sq.** 

- Contemporary fitted kitchens
- Built-in oven, hob and extractor
- Modern bathroom suite with level access shower
- Clean and stylish ceramic tiled bathroom
- Economical gas central heating and full double glazing.

Apartment Type 6b (with balcony) **70** m.sq.

- Contemporary fitted kitchens
- Built-in oven, hob and extractor
- Modern bathroom suite with level access shower
- Clean and stylish ceramic tiled bathroom
- Economical gas central heating and full double glazing.

Apartment Type 7 **69.5 m.sq.** 

- Contemporary fitted kitchens
- Built-in oven, hob and extractor
- Modern bathroom suite with level access shower
- Clean and stylish ceramic tiled bathroom
- Economical gas central heating and full double glazing.

Apartment Type 8 **68.5 m.sq.** 

- Contemporary fitted kitchens
- Built-in oven, hob and extractor
- Modern bathroom suite with level access shower
- Clean and stylish ceramic tiled bathroom
- Economical gas central heating and full double glazing.

Apartment Type 9 **75 m.sq.** 

- Contemporary fitted kitchens
- Built-in oven, hob and extractor
- Modern bathroom suite with level access shower
- Clean and stylish ceramic tiled bathroom
- Economical gas central heating and full double glazing.

Apartment Type 10 (with balcony & terrace access) 64 m.sq.

- Contemporary fitted kitchens
- Built-in oven, hob and extractor
- Modern bathroom suite with level access shower
- Clean and stylish ceramic tiled bathroom
- Economical gas central heating and full double glazing.