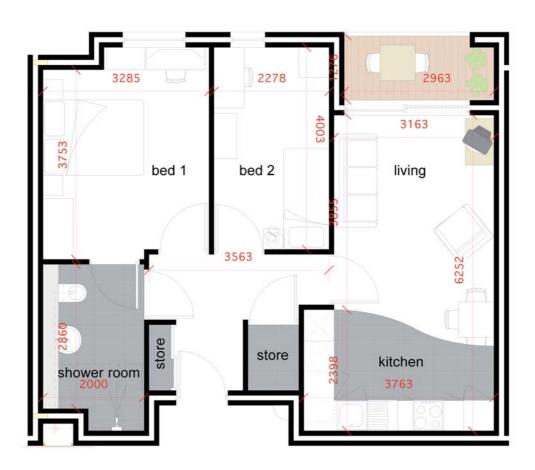

Apartment Type 1 **64 m.sq.** 

- Contemporary fitted kitchens
- Built-in oven, hob and extractor
- Modern bathroom suite with level access shower
- Clean and stylish ceramic tiled bathroom
- Economical gas central heating and full double glazing.

Apartment Type 2 (with balcony) 61 m.sq.

- Contemporary fitted kitchens
- Built-in oven, hob and extractor
- Modern bathroom suite with level access shower
- Clean and stylish ceramic tiled bathroom
- Economical gas central heating and full double glazing.

Apartment Type 3 (with balcony) 64 m.sq.

- Contemporary fitted kitchens
- Built-in oven, hob and extractor
- Modern bathroom suite with level access shower
- Clean and stylish ceramic tiled bathroom
- Economical gas central heating and full double glazing.

Apartment Type 4 (with balcony) 63 m.sq.

- Contemporary fitted kitchens
- Built-in oven, hob and extractor
- Modern bathroom suite with level access shower
- Clean and stylish ceramic tiled bathroom
- Economical gas central heating and full double glazing.

Apartment Type 5 (with balcony & terrace access) **74 m.sq.** 

- Contemporary fitted kitchens
- Built-in oven, hob and extractor
- Modern bathroom suite with level access shower
- Clean and stylish ceramic tiled bathroom
- Economical gas central heating and full double glazing.

Apartment Type 6a (terrace access) **70 m.sq.** 

- Contemporary fitted kitchens
- Built-in oven, hob and extractor
- Modern bathroom suite with level access shower
- Clean and stylish ceramic tiled bathroom
- Economical gas central heating and full double glazing.

Apartment Type 6b (with balcony) **70** m.sq.

- Contemporary fitted kitchens
- Built-in oven, hob and extractor
- Modern bathroom suite with level access shower
- Clean and stylish ceramic tiled bathroom
- Economical gas central heating and full double glazing.

Apartment Type 7 **69.5 m.sq.** 

- Contemporary fitted kitchens
- Built-in oven, hob and extractor
- Modern bathroom suite with level access shower
- Clean and stylish ceramic tiled bathroom
- Economical gas central heating and full double glazing.

Apartment Type 8 **68.5 m.sq.** 

- Contemporary fitted kitchens
- Built-in oven, hob and extractor
- Modern bathroom suite with level access shower
- Clean and stylish ceramic tiled bathroom
- Economical gas central heating and full double glazing.

Apartment Type 9 **75 m.sq.** 

- Contemporary fitted kitchens
- Built-in oven, hob and extractor
- Modern bathroom suite with level access shower
- Clean and stylish ceramic tiled bathroom
- Economical gas central heating and full double glazing.

Apartment Type 10 (with balcony & terrace access) 64 m.sq.

- Contemporary fitted kitchens
- Built-in oven, hob and extractor
- Modern bathroom suite with level access shower
- Clean and stylish ceramic tiled bathroom
- Economical gas central heating and full double glazing.