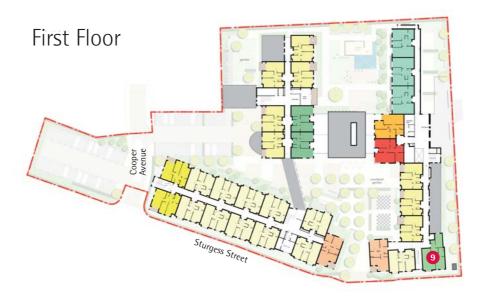

full double glazing.







Apartment Type 7 **69.5 m.sq.** 



- Contemporary fitted kitchens
- Built-in oven, hob and extractor
- Modern bathroom suite with level access shower
- Clean and stylish ceramic tiled bathroom
- Economical gas central heating and full double glazing.







Apartment Type 8 **68.5 m.sq.** 



- Contemporary fitted kitchens
- Built-in oven, hob and extractor
- Modern bathroom suite with level access shower
- Clean and stylish ceramic tiled bathroom
- Economical gas central heating and full double glazing.







Apartment Type 9 **75 m.sq.** 



- Contemporary fitted kitchens
- Built-in oven, hob and extractor
- Modern bathroom suite with level access shower
- Clean and stylish ceramic tiled bathroom
- Economical gas central heating and full double glazing.







Apartment Type 10 (with balcony & terrace access) 64 m.sq.



- Contemporary fitted kitchens
- Built-in oven, hob and extractor
- Modern bathroom suite with level access shower
- Clean and stylish ceramic tiled bathroom
- Economical gas central heating and full double glazing.