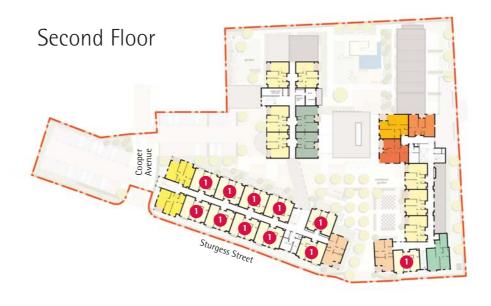

Apartment Type 1 **64 m.sq.** 

- Contemporary fitted kitchens
- Built-in oven, hob and extractor
- Modern bathroom suite with level access shower
- Clean and stylish ceramic tiled bathroom
- Economical gas central heating and full double glazing.

Apartment Type 2 (with balcony) 61 m.sq.

- Contemporary fitted kitchens
- Built-in oven, hob and extractor
- Modern bathroom suite with level access shower
- Clean and stylish ceramic tiled bathroom
- Economical gas central heating and full double glazing.

Apartment Type 3 (with balcony) 64 m.sq.

- Contemporary fitted kitchens
- Built-in oven, hob and extractor
- Modern bathroom suite with level access shower
- Clean and stylish ceramic tiled bathroom
- Economical gas central heating and full double glazing.

Apartment Type 4 (with balcony) 63 m.sq.

- Contemporary fitted kitchens
- Built-in oven, hob and extractor
- Modern bathroom suite with level access shower
- Clean and stylish ceramic tiled bathroom
- Economical gas central heating and full double glazing.

Apartment Type 5 (with balcony & terrace access) **74 m.sq.** 

- Contemporary fitted kitchens
- Built-in oven, hob and extractor
- Modern bathroom suite with level access shower
- Clean and stylish ceramic tiled bathroom
- Economical gas central heating and full double glazing.

Apartment Type 6a (terrace access) **70 m.sq.** 

- Contemporary fitted kitchens
- Built-in oven, hob and extractor
- Modern bathroom suite with level access shower
- Clean and stylish ceramic tiled bathroom
- Economical gas central heating and full double glazing.

Apartment Type 6b (with balcony) **70** m.sq.

- Contemporary fitted kitchens
- Built-in oven, hob and extractor
- Modern bathroom suite with level access shower
- Clean and stylish ceramic tiled bathroom
- Economical gas central heating and full double glazing.

Apartment Type 7 **69.5 m.sq.** 

- Contemporary fitted kitchens
- Built-in oven, hob and extractor
- Modern bathroom suite with level access shower
- Clean and stylish ceramic tiled bathroom
- Economical gas central heating and full double glazing.

Apartment Type 8 **68.5 m.sq.** 

- Contemporary fitted kitchens
- Built-in oven, hob and extractor
- Modern bathroom suite with level access shower
- Clean and stylish ceramic tiled bathroom
- Economical gas central heating and full double glazing.

Apartment Type 9 **75 m.sq.** 

- Contemporary fitted kitchens
- Built-in oven, hob and extractor
- Modern bathroom suite with level access shower
- Clean and stylish ceramic tiled bathroom
- Economical gas central heating and full double glazing.

Apartment Type 10 (with balcony & terrace access) 64 m.sq.

- Contemporary fitted kitchens
- Built-in oven, hob and extractor
- Modern bathroom suite with level access shower
- Clean and stylish ceramic tiled bathroom
- Economical gas central heating and full double glazing.