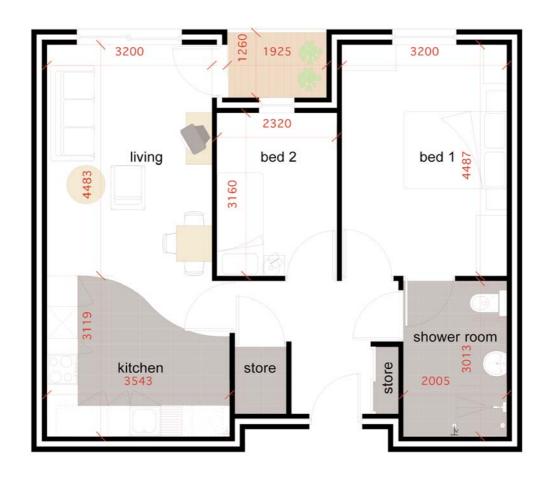

Apartment Type 9 **75 m.sq.** 

- Contemporary fitted kitchens
- Built-in oven, hob and extractor
- Modern bathroom suite with level access shower
- Clean and stylish ceramic tiled bathroom
- Economical gas central heating and full double glazing.