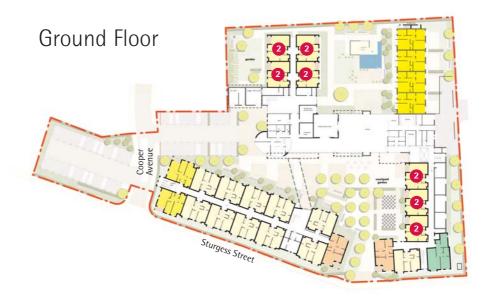

Apartment Type 1 **64 m.sq.** 



- Contemporary fitted kitchens
- Built-in oven, hob and extractor
- Modern bathroom suite with level access shower
- Clean and stylish ceramic tiled bathroom
- Economical gas central heating and full double glazing.







Apartment Type 2 (with balcony) 61 m.sq.



- Contemporary fitted kitchens
- Built-in oven, hob and extractor
- Modern bathroom suite with level access shower
- Clean and stylish ceramic tiled bathroom
- Economical gas central heating and full double glazing.







Apartment Type 3 (with balcony) 64 m.sq.



- Contemporary fitted kitchens
- Built-in oven, hob and extractor
- Modern bathroom suite with level access shower
- Clean and stylish ceramic tiled bathroom
- Economical gas central heating and full double glazing.







Apartment Type 4 (with balcony) 63 m.sq.



- Contemporary fitted kitchens
- Built-in oven, hob and extractor
- Modern bathroom suite with level access shower
- Clean and stylish ceramic tiled bathroom
- Economical gas central heating and full double glazing.







Apartment Type 5 (with balcony & terrace access) **74 m.sq.** 



- Contemporary fitted kitchens
- Built-in oven, hob and extractor
- Modern bathroom suite with level access shower
- Clean and stylish ceramic tiled bathroom
- Economical gas central heating and