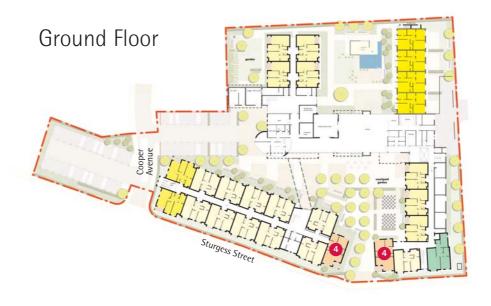

Apartment Type 2 (with balcony) 61 m.sq.



- Contemporary fitted kitchens
- Built-in oven, hob and extractor
- Modern bathroom suite with level access shower
- Clean and stylish ceramic tiled bathroom
- Economical gas central heating and full double glazing.







Apartment Type 3 (with balcony) 64 m.sq.



- Contemporary fitted kitchens
- Built-in oven, hob and extractor
- Modern bathroom suite with level access shower
- Clean and stylish ceramic tiled bathroom
- Economical gas central heating and full double glazing.







Apartment Type 4 (with balcony) 63 m.sq.



- Contemporary fitted kitchens
- Built-in oven, hob and extractor
- Modern bathroom suite with level access shower
- Clean and stylish ceramic tiled bathroom
- Economical gas central heating and full double glazing.







Apartment Type 5 (with balcony & terrace access) **74 m.sq.** 



- Contemporary fitted kitchens
- Built-in oven, hob and extractor
- Modern bathroom suite with level access shower
- Clean and stylish ceramic tiled bathroom
- Economical gas central heating and full double glazing.







Apartment Type 6a (terrace access) **70 m.sq.** 



- Contemporary fitted kitchens
- Built-in oven, hob and extractor
- Modern bathroom suite with level access shower
- Clean and stylish ceramic tiled bathroom
- Economical gas central heating and full double glazing.







Apartment Type 6b (with balcony) **70** m.sq.



- Contemporary fitted kitchens
- Built-in oven, hob and extractor
- Modern bathroom suite with level access shower
- Clean and stylish ceramic tiled bathroom
- Economical gas centra