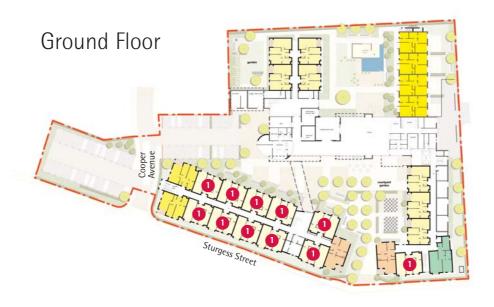

Apartment Type 1 **64 m.sq.** 

- Contemporary fitted kitchens
- Built-in oven, hob and extractor
- Modern bathroom suite with level access shower
- Clean and stylish ceramic tiled bathroom
- Economical gas central heating and full double glazing.

Apartment Type 2 (with balcony) 61 m.sq.

- Contemporary fitted kitchens
- Built-in oven, hob and extractor
- Modern bathroom suite with level access shower
- Clean and stylish ceramic tiled bathroom
- Economical gas central heating and full double glazing.

Apartment Type 3 (with balcony) 64 m.sq.

- Contemporary fitted kitchens
- Built-in oven, hob and extractor
- Modern bathroom suite with level access shower
- Clean and stylish ceramic tiled bathroom
- Economical gas central heating and full double glazing.

Apartment Type 4 (with balcony) 63 m.sq.

- Contemporary fitted kitchens
- Built-in oven, hob and extractor
- Modern bathroom suite with level access shower
- Clean and stylish ceramic tiled bathroom
- Economical gas central heating and full double glazing.

Apartment Type 5 (with balcony & terrace access) **74 m.sq.** 

- Contemporary fitted kitchens
- Built-in oven, hob and extractor
- Modern bathroom suite with level access shower
- Clean and stylish ceramic tiled bathroom
- Economical gas central heating and full double glazing.

Apartment Type 6a (terrace access) **70 m.sq.** 

- Contemporary fitted kitchens
- Built-in oven, hob and extractor
- Modern bathroom suite with level access shower
- Clean and stylish ceramic tiled bathroom
- Economical gas central heating and full double glazing.

Apartment Type 6b (with balcony) **70** m.sq.

- Contemporary fitted kitchens
- Built-in oven, hob and extractor
- Modern bathroom suite with level access shower
- Clean and stylish ceramic tiled bathroom
- Economical gas central heating and full double glazing.

Apartment Type 7 **69.5 m.sq.** 

- Contemporary fitted kitchens
- Built-in oven, hob and extractor
- Modern bathroom suite with level access shower
- Clean and stylish ceramic tiled bathroom
- Economical gas central heating and full double glazing.

Apartment Type 8 **68.5 m.sq.** 

- Contemporary fitted kitchens
- Built-in oven, hob and extractor
- Modern bathroom suite with level access shower
- Clean and stylish ceramic tiled bathroom
- Economical gas central heating and full double glazing.

Apartment Type 9 **75 m.sq.** 

- Contemporary fitted kitchens
- Built-in oven, hob and extractor
- Modern bathroom suite with level access shower
- Clean and stylish ceramic tiled bathroom
- Economical gas central heating and full double glazing.

Apartment Type 10 (with balcony & terrace access) 64 m.sq.

- Contemporary fitted kitchens
- Built-in oven, hob and extractor
- Modern bathroom suite with level access shower
- Clean and stylish ceramic tiled bathroom
- Economical gas central heating and full double glazing.