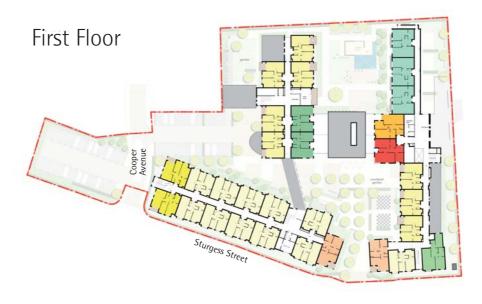

Apartment Type 1 **64 m.sq.** 

- Contemporary fitted kitchens
- Built-in oven, hob and extractor
- Modern bathroom suite with level access shower
- Clean and stylish ceramic tiled bathroom
- Economical gas central heating and full double glazing.

Apartment Type 2 (with balcony) 61 m.sq.

- Contemporary fitted kitchens
- Built-in oven, hob and extractor
- Modern bathroom suite with level access shower
- Clean and stylish ceramic tiled bathroom
- Economical gas central heating and full double glazing.

Apartment Type 3 (with balcony) 64 m.sq.

- Contemporary fitted kitchens
- Built-in oven, hob and extractor
- Modern bathroom suite with level access shower
- Clean and stylish ceramic tiled bathroom
- Economical gas central heating and full double glazing.

Apartment Type 4 (with balcony) 63 m.sq.

- Contemporary fitted kitchens
- Built-in oven, hob and extractor
- Modern bathroom suite with level access shower
- Clean and stylish ceramic tiled bathroom
- Economical gas central heating and full double glazing.

Apartment Type 5 (with balcony & terrace access) **74 m.sq.** 

- Contemporary fitted kitchens
- Built-in oven, hob and extractor
- Modern bathroom suite with level access shower
- Clean and stylish ceramic tiled bathroom
- Economical gas central heating and full double glazing.

Apartment Type 6a (terrace access) **70 m.sq.** 

- Contemporary fitted kitchens
- Built-in oven, hob and extractor
- Modern bathroom suite with level access shower
- Clean and stylish ceramic tiled bathroom
- Economical gas central heating and full double glazing.

Apartment Type 6b (with balcony) **70** m.sq.

- Contemporary fitted kitchens
- Built-in oven, hob and extractor
- Modern bathroom suite with level access shower
- Clean and stylish ceramic tiled bathroom
- Economical gas central heating and full double glazing.

Apartment Type 7 **69.5 m.sq.** 

- Contemporary fitted kitchens
- Built-in oven, hob and extractor
- Modern bathroom suite with level access shower
- Clean and stylish ceramic tiled bathroom
- Economical gas central heating and full double glazing.

Apartment Type 8 **68.5 m.sq.** 

- Contemporary fitted kitchens
- Built-in oven, hob and extractor
- Modern bathroom suite with level access shower
- Clean and stylish ceramic tiled bathroom
- Economical gas central heating and full double glazing.

Apartment Type 9 **75 m.sq.** 

- Contemporary fitted kitchens
- Built-in oven, hob and extractor
- Modern bathroom suite with level access shower
- Clean and stylish ceramic tiled bathroom
- Economical gas central heating and full double glazing.

Apartment Type 10 (with balcony & terrace access) 64 m.sq.

- Contemporary fitted kitchens
- Built-in oven, hob and extractor
- Modern bathroom suite with level access shower
- Clean and stylish ceramic tiled bathroom
- Economical gas central heating and full double glazing.