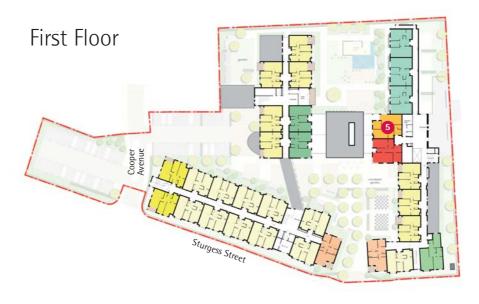

ith balcony) 64 m.sq.



- Contemporary fitted kitchens
- Built-in oven, hob and extractor
- Modern bathroom suite with level access shower
- Clean and stylish ceramic tiled bathroom
- Economical gas central heating and full double glazing.







Apartment Type 4 (with balcony) 63 m.sq.



- Contemporary fitted kitchens
- Built-in oven, hob and extractor
- Modern bathroom suite with level access shower
- Clean and stylish ceramic tiled bathroom
- Economical gas central heating and full double glazing.







Apartment Type 5 (with balcony & terrace access) **74 m.sq.** 



- Contemporary fitted kitchens
- Built-in oven, hob and extractor
- Modern bathroom suite with level access shower
- Clean and stylish ceramic tiled bathroom
- Economical gas central heating and full double glazing.







Apartment Type 6a (terrace access) **70 m.sq.** 



- Contemporary fitted kitchens
- Built-in oven, hob and extractor
- Modern bathroom suite with level access shower
- Clean and stylish ceramic tiled bathroom
- Economical gas central heating and full double glazing.







Apartment Type 6b (with balcony) **70** m.sq.



- Contemporary fitted kitchens
- Built-in oven, hob and extractor
- Modern bathroom suite with level access shower
- Clean and stylish ceramic tiled bathroom
- Economical gas central heating and full double glazing.







Apartment Type 7 **69.5 m.sq.** 



- Contemporary fitted kitchens
- Built-in oven, hob and extractor
- Modern bathroom suite with level access shower
- Clean and stylish ceramic tiled bathroom
- Economical gas central heating and full double glazin