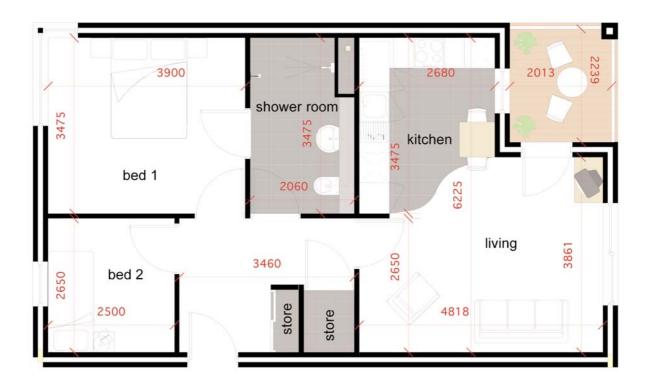

Apartment Type 1 **64 m.sq.** 

- Contemporary fitted kitchens
- Built-in oven, hob and extractor
- Modern bathroom suite with level access shower
- Clean and stylish ceramic tiled bathroom
- Economical gas central heating and full double glazing.

Apartment Type 2 (with balcony) 61 m.sq.

- Contemporary fitted kitchens
- Built-in oven, hob and extractor
- Modern bathroom suite with level access shower
- Clean and stylish ceramic tiled bathroom
- Economical gas central heating and full double glazing.

Apartment Type 3 (with balcony) 64 m.sq.

- Contemporary fitted kitchens
- Built-in oven, hob and extractor
- Modern bathroom suite with level access shower
- Clean and stylish ceramic tiled bathroom
- Economical gas central heating and full double glazing.

Apartment Type 4 (with balcony) 63 m.sq.

- Contemporary fitted kitchens
- Built-in oven, hob and extractor
- Modern bathroom suite with level access shower
- Clean and stylish ceramic tiled bathroom
- Economical gas central heating and full double glazing.

Apartment Type 5 (with balcony & terrace access) **74 m.sq.** 

- Contemporary fitted kitchens
- Built-in oven, hob and extractor
- Modern bathroom suite with level access shower
- Clean and stylish ceramic tiled bathroom
- Economical gas central heating and full double glazing.

Apartment Type 6a (terrace access) **70 m.sq.** 

- Contemporary fitted kitchens
- Built-in oven, hob and extractor
- Modern bathroom suite with level access shower
- Clean and stylish ceramic tiled bathroom
- Economical gas central heating and full double glazing.

Apartment Type 6b (with balcony) **70** m.sq.

- Contemporary fitted kitchens
- Built-in oven, hob and extractor
- Modern bathroom suite with level access shower
- Clean and stylish ceramic tiled bathroom
- Economical gas central heating and full double glazing.

Apartment Type 7 **69.5 m.sq.** 

- Contemporary fitted kitchens
- Built-in oven, hob and extractor
- Modern bathroom suite with level access shower
- Clean and stylish ceramic tiled bathroom
- Economical gas central heating and full double glazing.

Apartment Type 8 **68.5 m.sq.** 

- Contemporary fitted kitchens
- Built-in oven, hob and extractor
- Modern bathroom suite with level access shower
- Clean and stylish ceramic tiled bathroom
- Economical gas central heating and full double glazing.

Apartment Type 9 **75 m.sq.** 

- Contemporary fitted kitchens
- Built-in oven, hob and extractor
- Modern bathroom suite with level access shower
- Clean and stylish ceramic tiled bathroom
- Economical gas central heating and full double glazing.

Apartment Type 10 (with balcony & terrace access) 64 m.sq.

- Contemporary fitted kitchens
- Built-in oven, hob and extractor
- Modern bathroom suite with level access shower
- Clean and stylish ceramic tiled bathroom
- Economical gas central heating and full double glazing.