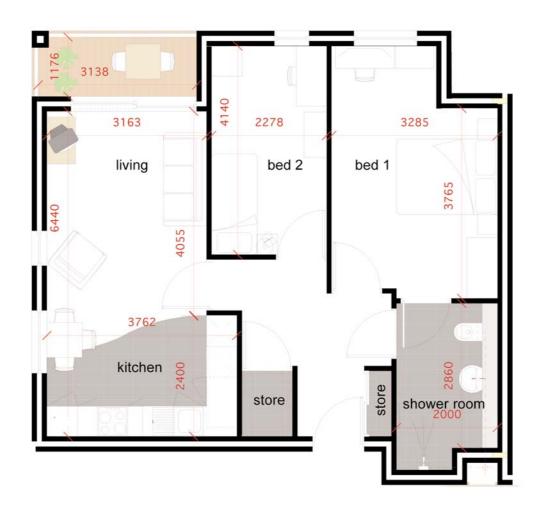

Apartment Type 1 **64 m.sq.** 

- Contemporary fitted kitchens
- Built-in oven, hob and extractor
- Modern bathroom suite with level access shower
- Clean and stylish ceramic tiled bathroom
- Economical gas central heating and full double glazing.

Apartment Type 2 (with balcony) 61 m.sq.

- Contemporary fitted kitchens
- Built-in oven, hob and extractor
- Modern bathroom suite with level access shower
- Clean and stylish ceramic tiled bathroom
- Economical gas central heating and full double glazing.

Apartment Type 3 (with balcony) 64 m.sq.

- Contemporary fitted kitchens
- Built-in oven, hob and extractor
- Modern bathroom suite with level access shower
- Clean and stylish ceramic tiled bathroom
- Economical gas central heating and full double glazing.

Apartment Type 4 (with balcony) 63 m.sq.

- Contemporary fitted kitchens
- Built-in oven, hob and extractor
- Modern bathroom suite with level access shower
- Clean and stylish ceramic tiled bathroom
- Economical gas central heating and full double glazing.

Apartment Type 5 (with balcony & terrace access) **74 m.sq.** 

- Contemporary fitted kitchens
- Built-in oven, hob and extractor
- Modern bathroom suite with level access shower
- Clean and stylish ceramic tiled bathroom
- Economical gas central heating and full double glazing.

Apartment Type 6a (terrace access) **70 m.sq.** 

- Contemporary fitted kitchens
- Built-in oven, hob and extractor
- Modern bathroom suite with level access shower
- Clean and stylish ceramic tiled bathroom
- Economical gas central heating and full double glazing.

Apartment Type 6b (with balcony) **70** m.sq.

- Contemporary fitted kitchens
- Built-in oven, hob and extractor
- Modern bathroom suite with level access shower
- Clean and stylish ceramic tiled bathroom
- Economical gas central heating and full double glazing.

Apartment Type 7 **69.5 m.sq.** 

- Contemporary fitted kitchens
- Built-in oven, hob and extractor
- Modern bathroom suite with level access shower
- Clean and stylish ceramic tiled bathroom
- Economical gas central heating and full double glazing.

Apartment Type 8 **68.5 m.sq.** 

- Contemporary fitted kitchens
- Built-in oven, hob and extractor
- Modern bathroom suite with level access shower
- Clean and stylish ceramic tiled bathroom
- Economical gas central heating and full double glazing.

Apartment Type 9 **75 m.sq.** 

- Contemporary fitted kitchens
- Built-in oven, hob and extractor
- Modern bathroom suite with level access shower
- Clean and stylish ceramic tiled bathroom
- Economical gas central heating and full double glazing.

Apartment Type 10 (with balcony & terrace access) 64 m.sq.

- Contemporary fitted kitchens
- Built-in oven, hob and extractor
- Modern bathroom suite with level access shower
- Clean and stylish ceramic tiled bathroom
- Economical gas central heating and full double glazing.