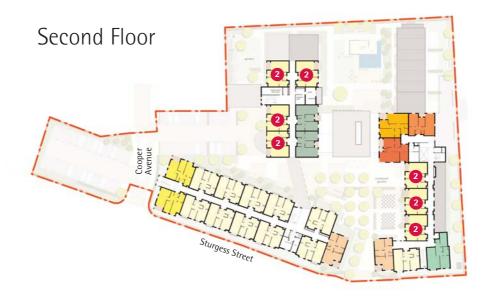

Apartment Type 1 **64 m.sq.** 



- Contemporary fitted kitchens
- Built-in oven, hob and extractor
- Modern bathroom suite with level access shower
- Clean and stylish ceramic tiled bathroom
- Economical gas central heating and full double glazing.







Apartment Type 2 (with balcony) 61 m.sq.



- Contemporary fitted kitchens
- Built-in oven, hob and extractor
- Modern bathroom suite with level access shower
- Clean and stylish ceramic tiled bathroom
- Economical gas central heating and full double glazing.







Apartment Type 3 (with balcony) 64 m.sq.



- Contemporary fitted kitchens
- Built-in oven, hob and extractor
- Modern bathroom suite with level access shower
- Clean and stylish ceramic tiled bathroom
- Economical gas central heating and full double glazing.







Apartment Type 4 (with balcony) 63 m.sq.



- Contemporary fitted kitchens
- Built-in oven, hob and extractor
- Modern bathroom suite with level access shower
- Clean and stylish ceramic tiled bathroom
- Economical gas central heating and full double glazing.







Apartment Type 5 (with balcony & terrace access) **74 m.sq.** 



- Contemporary fitted kitchens
- Built-in oven, hob and extractor
- Modern bathroom suite with level access shower
- Clean and stylish ceramic tiled bathroom
- Economical gas central heating and ful