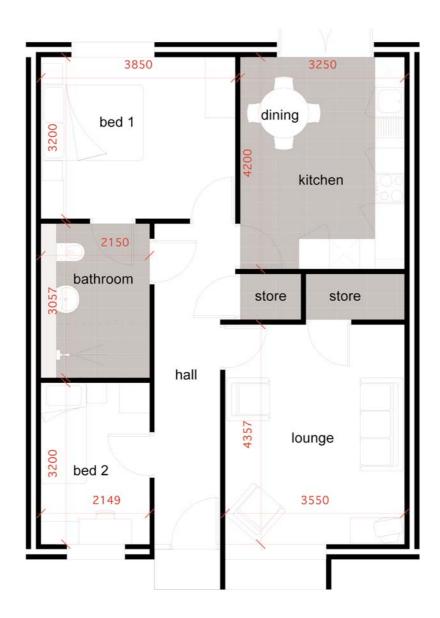

Apartment Type 7 **69.5 m.sq.** 

- Contemporary fitted kitchens
- Built-in oven, hob and extractor
- Modern bathroom suite with level access shower
- Clean and stylish ceramic tiled bathroom
- Economical gas central heating and full double glazing.