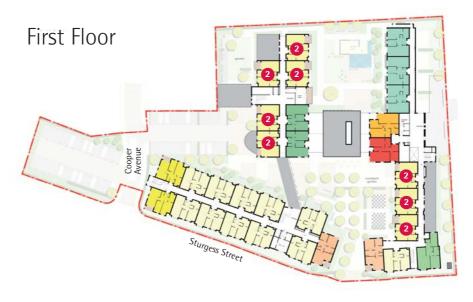

Apartment Type 1 **64 m.sq.** 



- Contemporary fitted kitchens
- Built-in oven, hob and extractor
- Modern bathroom suite with level access shower
- Clean and stylish ceramic tiled bathroom
- Economical gas central heating and full double glazing.







Apartment Type 2 (with balcony) 61 m.sq.



- Contemporary fitted kitchens
- Built-in oven, hob and extractor
- Modern bathroom suite with level access shower
- Clean and stylish ceramic tiled bathroom
- Economical gas central heating and full double glazing.







Apartment Type 3 (with balcony) 64 m.sq.



- Contemporary fitted kitchens
- Built-in oven, hob and extractor
- Modern bathroom suite with level access shower
- Clean and stylish ceramic tiled bathroom
- Economical gas central heating and full double glazing.







Apartment Type 4 (with balcony) 63 m.sq.



- Contemporary fitted kitchens
- Built-in oven, hob and extractor
- Modern bathroom suite with level access shower
- Clean and stylish ceramic tiled bathroom
- Economical gas central heating and full double glazing.







Apartment Type 5 (with balcony & terrace access) **74 m.sq.** 



- Contemporary fitted kitchens
- Built-in oven, hob and extractor
- Modern bathroom suite with level access shower
- Clean and stylish ceramic tiled bathroom
- Economical gas central heating and f