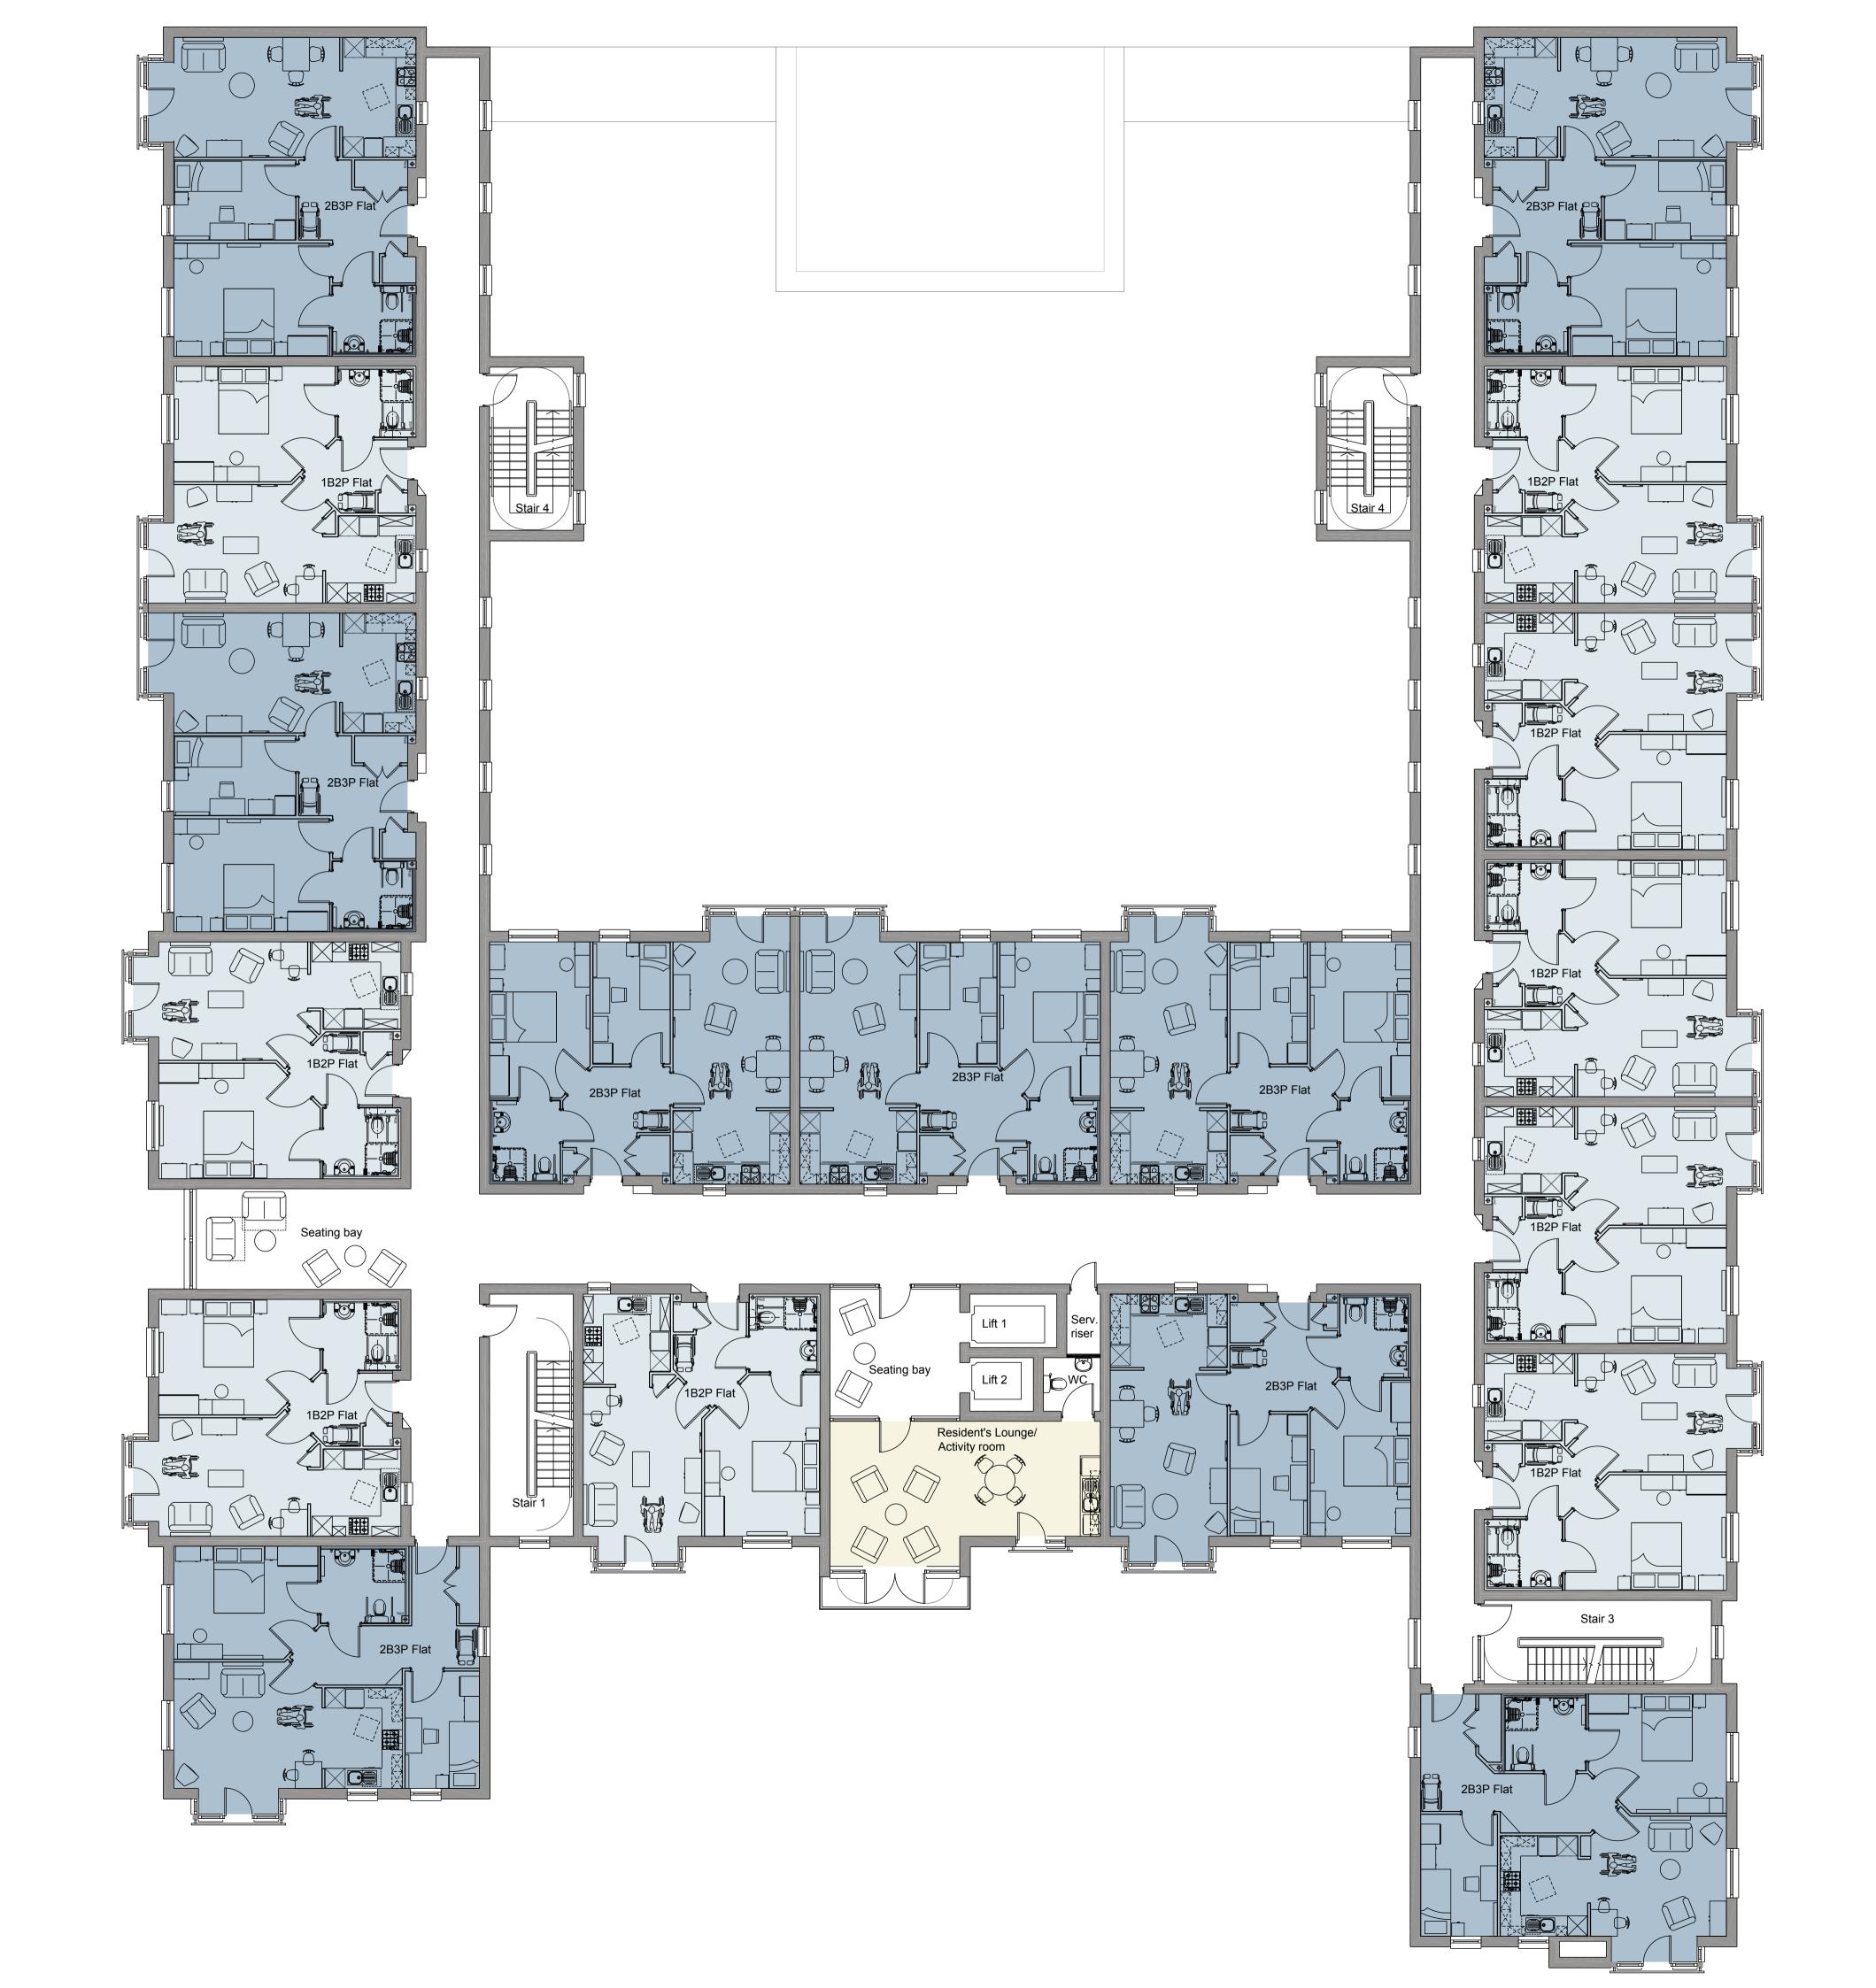

## Key:

| 1 Bed 2 Person Flat |  |  |  |
|---------------------|--|--|--|
| 2 Bed 3 Person Flat |  |  |  |
| Communal Areas      |  |  |  |
| Circulation         |  |  |  |

| 28/09/07                                                                                                                                           | A    | Width of southern most wings reduced to align with Elevations GB/JB |         |            |                |  |  |
|----------------------------------------------------------------------------------------------------------------------------------------------------|------|---------------------------------------------------------------------|---------|------------|----------------|--|--|
| date                                                                                                                                               | rev  | revision/author/checker                                             |         |            |                |  |  |
| purpose of issue PLANNING                                                                                                                          |      |                                                                     |         |            |                |  |  |
| project<br>Hoathdown House<br>Peacehaven<br>drawing<br>First Floor Plan                                                                            |      |                                                                     |         |            |                |  |  |
| drawing no A5066/2.1/03                                                                                                                            |      |                                                                     |         |            | <sup>rev</sup> |  |  |
| drawn                                                                                                                                              | GB   |                                                                     | checked | JB         |                |  |  |
| scale                                                                                                                                              | 1:10 | 0 @ A1                                                              | date    | 27 July 07 |                |  |  |
| PRP Architects ©<br>Ferry Works<br>Summer Road<br>Thames Ditton<br>Surrey KT7 0QJ<br>T 020 8339 3600<br>F 020 8339 3636<br>prp@prparchitects.co.uk |      |                                                                     |         |            |                |  |  |