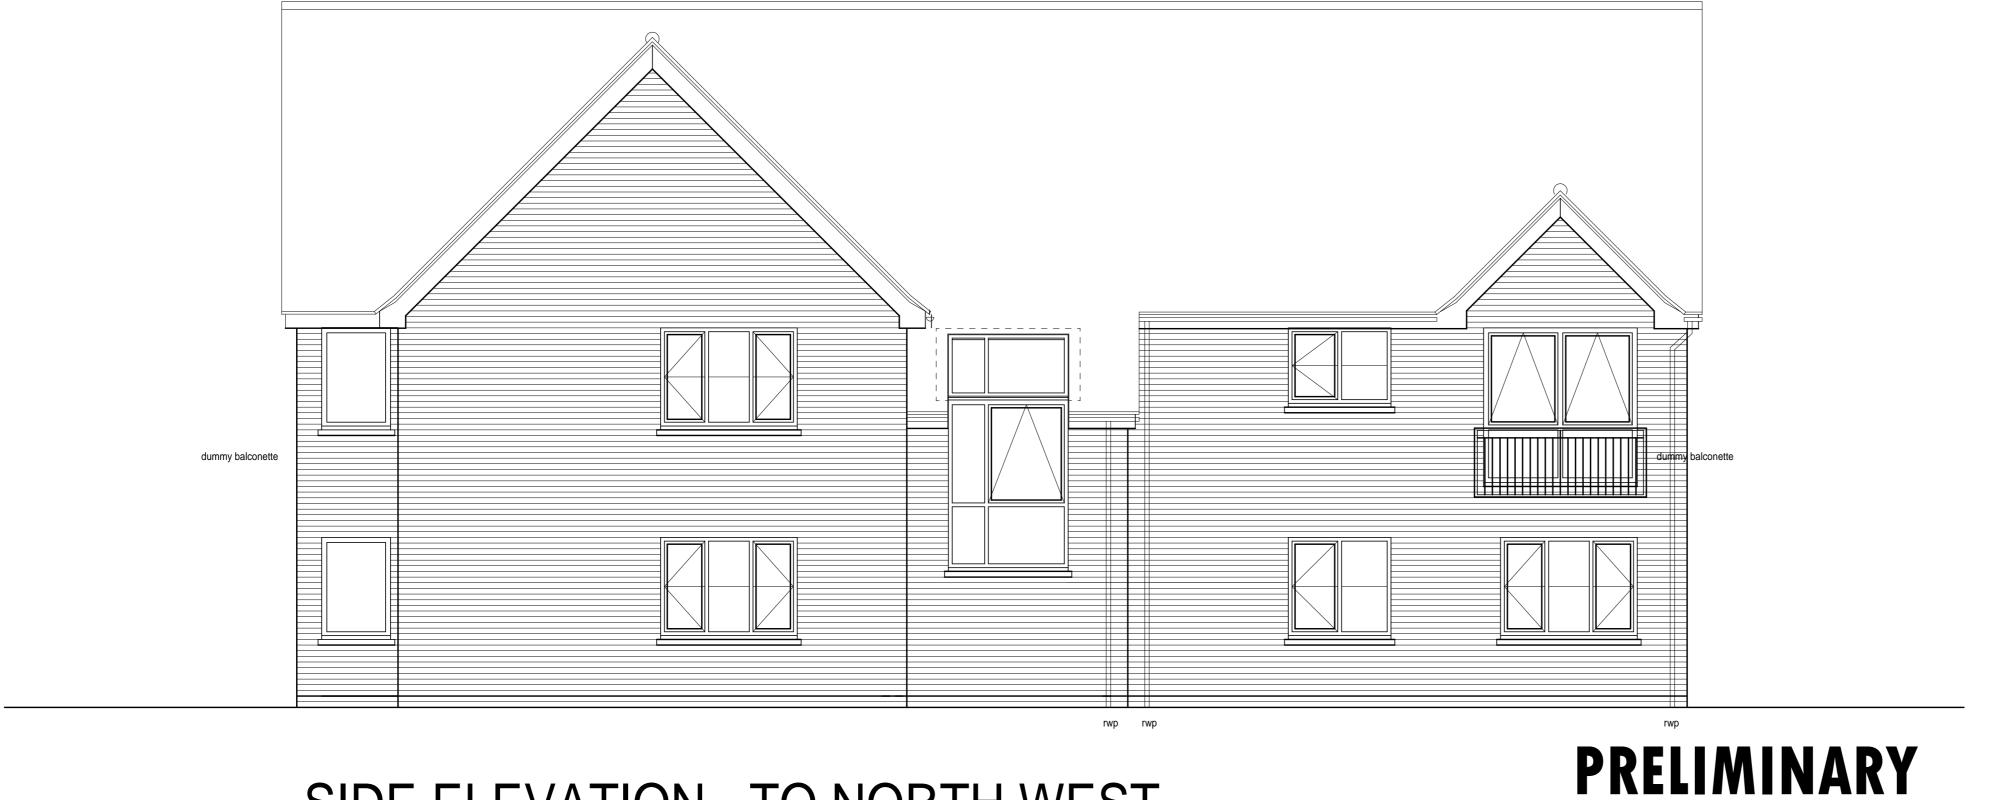

ALL DIMENSIONS ARE MEASURED STRUCTURALLY, USE ONLY FIGURED DIMENSIONS DO NOT SCALE THIS DRAWING.

all works to comply with current building regulations and relevant codes of practice.



FRONT ELEVATION - TO NORTH EAST



SIDE ELEVATION - TO NORTH WEST

## V E Parrott (Oakley) Ltd

B. elevation height increased by one brick course. July 2014A. Flat 1 window arrangement amended, door added to external. July '14

| Still associates Architectural, Planning & Design Consultants | 23 Barrington Road<br>RUSHDEN<br>Northamptonshire<br>NN10 0NJ<br>tel 01933 311254<br>tony@stillassociates.com |
|---------------------------------------------------------------|---------------------------------------------------------------------------------------------------------------|
| project                                                       | scale 1:50 @ A1                                                                                               |
| LITTLE BUSHEY LANE - BUSHEY                                   | date