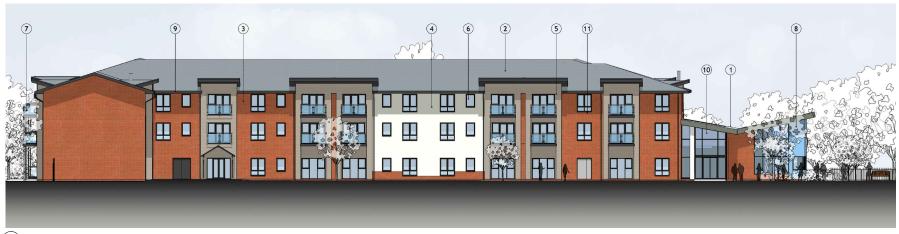

(1) North Elevation

(5) East Elevation

TYPICAL ELEVATIONAL TREATMENT EXAMPLES
NTS

## NOTES:

Material Schedule

Kalzip Standing Seam

Roof Tiles.

Brickwork.

Boarding.

facework.

PC Bresolei

glass infill panels

AOV requirement

Russell Lothian Slate Grey

Ibstock Hollington Blend Facing

15mm finished Through Colour

Composite Double Glazed Windows and Doors - grey Glazed Balcony with Laminated Glass Infill Panels.

Render system - Colour Silver Pearl

Grey Brown Marley Cedral Weather

Ocean Blue James Hardie Weather

UPVC deepflow gutters with square downpipes - colour grey

Powder coated aluminium curtain

Juliette Balcony, with laminated

Glazed external canopy powder coated aluminum, colour TBC

Kitchen extract flue powder coated

Colour coded ventilation louvres to match adjacent wall finish

walling system - colour grey
'Cant' stretched brickwork detail
under all window cills set within