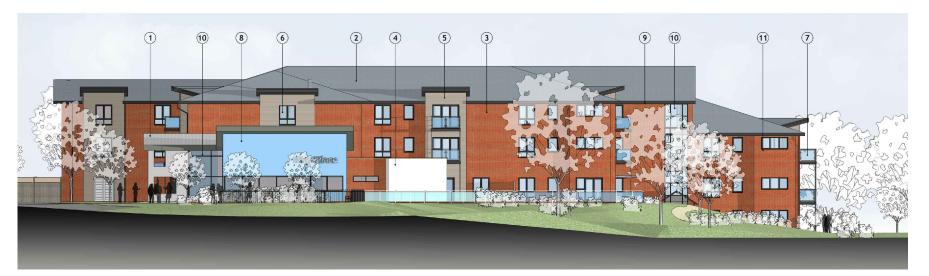

(1) North Elevation

(5) East Elevation

TYPICAL ELEVATIONAL TREATMENT EXAMPLES
NTS

## NOTES:

Material Schedule

Kalzip Standing Seam

Roof Tiles.

Brickwork.

Boarding.

facework.

PC Bresolei

glass infill panels

AOV requirement

Russell Lothian Slate Grey

Ibstock Hollington Blend Facing

15mm finished Through Colour

Composite Double Glazed Windows and Doors - grey Glazed Balcony with Laminated Glass Infill Panels.

Render system - Colour Silver Pearl

Grey Brown Marley Cedral Weather

Ocean Blue James Hardie Weather

UPVC deepflow gutters with square downpipes - colour grey

Powder coated aluminium curtain

Juliette Balcony, with laminated

Glazed external canopy powder coated aluminum, colour TBC

Kitchen extract flue powder coated

Colour coded ventilation louvres to match adjacent wall finish

walling system - colour grey
'Cant' stretched brickwork detail
under all window cills set within