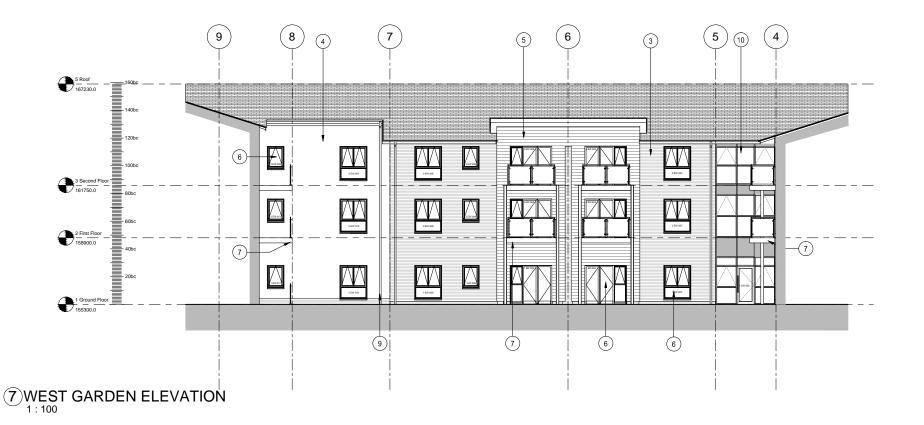

Redevelopment of Homestead & May Place Brampton Road Newcastle Under Lyme

Staffordshire

CLIENT: Wrekin Housing Trust

TITLE:
PROPOSED WEST GARDEN ELEVATION

SUTTON AND WILKINSON

## NOTES:

Material Schedule

Kalzip Standing Seam

Roof Tiles.

Brickwork.

Boarding.

facework.

PC Bresolei

glass infill panels

AOV requirement

Russell Lothian Slate Grey

Ibstock Hollington Blend Facing

15mm finished Through Colour

Composite Double Glazed Windows and Doors - grey Glazed Balcony with Laminated Glass Infill Panels.

Render system - Colour Silver Pearl

Grey Brown Marley Cedral Weather

Ocean Blue James Hardie Weather

UPVC deepflow gutters with square downpipes - colour grey

Powder coated aluminium curtain

Juliette Balcony, with laminated

Glazed external canopy powder coated aluminum, colour TBC

Kitchen extract flue powder coated

Colour coded ventilation louvres to match adjacent wall finish

walling system - colour grey
'Cant' stretched brickwork detail
under all window cills set within