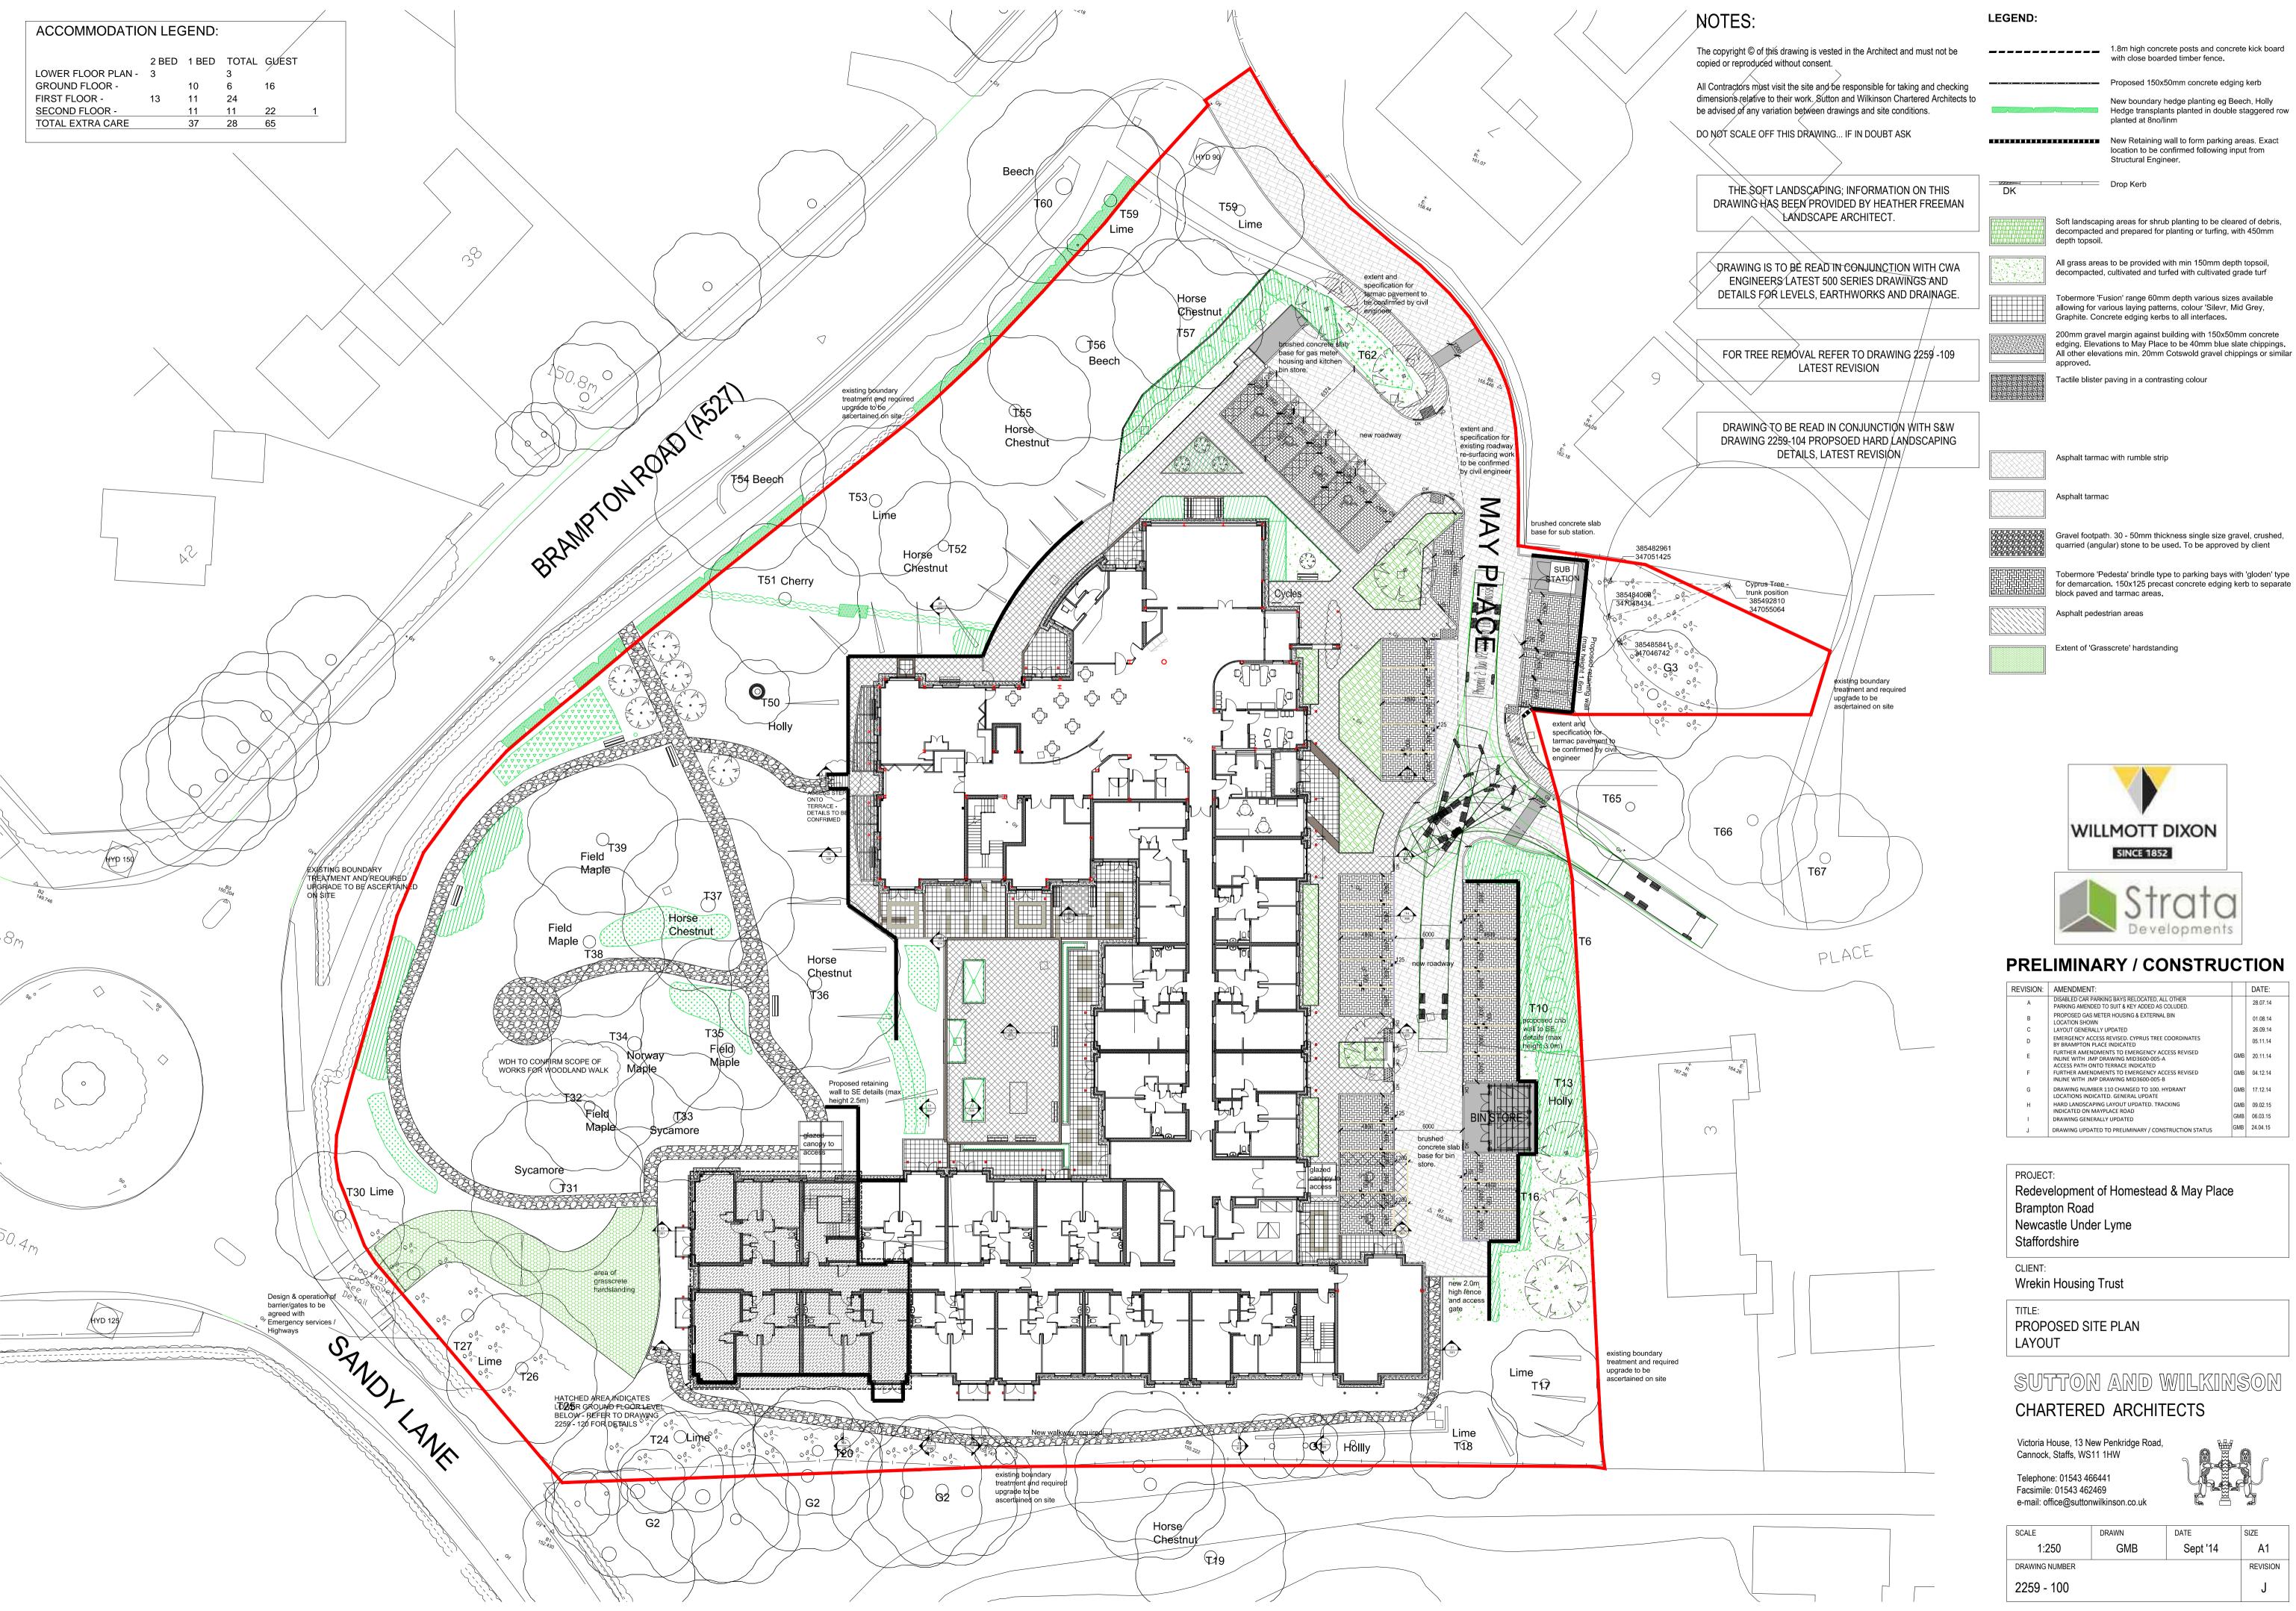

Proposed 150x50mm concrete edging kerb

New boundary hedge planting eg Beech, Holly Hedge transplants planted in double staggered row

New Retaining wall to form parking areas. Exact location to be confirmed following input from

Tobermore 'Fusion' range 60mm depth various sizes available allowing for various laying patterns, colour 'Silevr, Mid Grey,

Graphite. Concrete edging kerbs to all interfaces. 200mm gravel margin against building with 150x50mm concrete

edging. Elevations to May Place to be 40mm blue slate chippings. All other elevations min. 20mm Cotswold gravel chippings or similar

| REVISION: | AMENDMENT:                                                                                                              |     | DATE:    |
|-----------|-------------------------------------------------------------------------------------------------------------------------|-----|----------|
| Α         | DISABLED CAR PARKING BAYS RELOCATED, ALL OTHER<br>PARKING AMENDED TO SUIT & KEY ADDED AS COLUDED.                       |     | 28.07.14 |
| В         | PROPOSED GAS METER HOUSING & EXTERNAL BIN LOCATION SHOWN                                                                |     | 01.08.14 |
| С         | LAYOUT GENERALLY UPDATED                                                                                                |     | 26.09.14 |
| D         | EMERGENCY ACCESS REVISED. CYPRUS TREE COORDINATES<br>BY BRAMPTON PLACE INDICATED                                        |     | 05.11.14 |
| Е         | FURTHER AMENDMENTS TO EMERGENCY ACCESS REVISED INLINE WITH JMP DRAWING MID3600-005-A ACCESS PATH ONTO TERRACE INDICATED | GMB | 20.11.14 |
| F         | FURTHER AMENDMENTS TO EMERGENCY ACCESS REVISED INLINE WITH JMP DRAWING MID3600-005-B                                    | GMB | 04.12.14 |
| G         | DRAWING NUMBER 110 CHANGED TO 100. HYDRANT<br>LOCATIONS INDICATED. GENERAL UPDATE                                       | GMB | 17.12.14 |
| Н         | HARD LANDSCAPING LAYOUT UPDATED. TRACKING INDICATED ON MAYPLACE ROAD                                                    | GMB |          |
| 1         | DRAWING GENERALLY UPDATED                                                                                               | GMB | 06.03.15 |
| J         | DRAWING UPDATED TO PRELIMINARY / CONSTRUCTION STATUS                                                                    | GMB | 24.04.15 |
|           |                                                                                                                         |     |          |

Redevelopment of Homestead & May Place

SUTTON AND WILKINSON

| Ī.,     | SIZE     |
|---------|----------|
| ept '14 | A1       |
|         | REVISION |