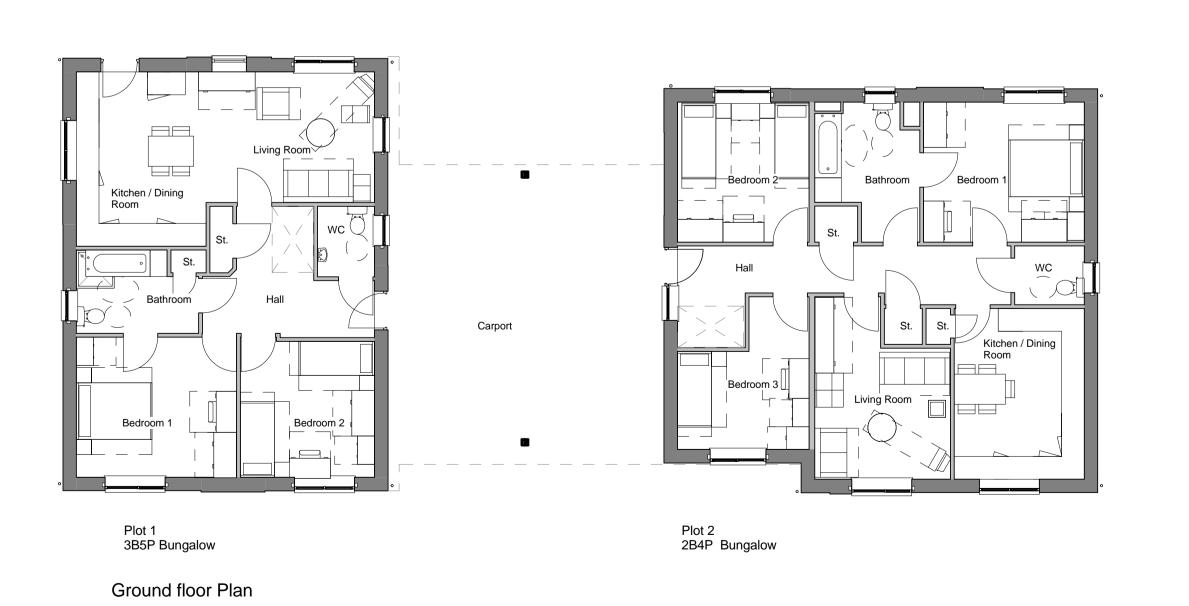

Front - South

Side - East 1:100



Sectional elevation plot 1











Roof Plan

## GA Plans & Elevations

Park Street, Wombwell Yorkshire Housing



construction record/as built

As indicated

28/01/13

SH JRW

**YORKSHIRE HOUSING** 

**Drawing Status** 

Date

Drawn\Checked

The general contractor is responsible for the verification all dimensions on site and the architect is to be informed of any discrepancy.

The status of information contained in a computer copy of this drawing shall be limited to that conveyed by the paper copy.

(C Acanthus WSM Architects Ltd.

Design Criteria

Site to comply with the following design criteria subject to confirmation of the form of construction and assessment by an external accredited assessor. Design and Quality Standards (NA)

Code for Sustainable Homes Level (NA)

BREEAM Rating (NA) Lifetime Homes - (NA)

BRE