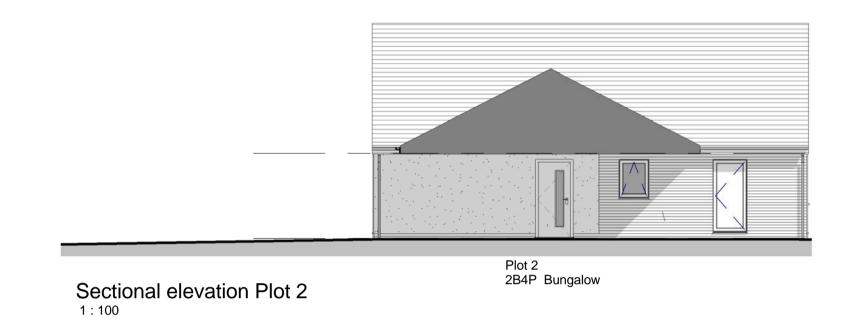

Front - South

Side - East 1:100



Sectional elevation plot 1











Roof Plan

## GA Plans & Elevations

Park Street, Wombwell Yorkshire Housing



construction record/as built

As indicated

28/01/13

SH JRW

**YORKSHIRE HOUSING** 

**Drawing Status** 

Date

Drawn\Checked

The general contractor is responsible for the verification all dimensions on site and the architect is to be informed of any discrepancy.

The status of information contained in a computer copy of this drawing shall be limited to that conveyed by the paper copy.

(C Acanthus WSM Architects Ltd.

Design Criteria

Site to comply with the following design criteria subject to confirmation of the form of construction and assessment by an external accredited assessor. Design and Quality Standards (NA)

Code for Sustainable Homes Level (NA)

BREEAM Rating (NA) Lifetime Homes - (NA)

BREEA