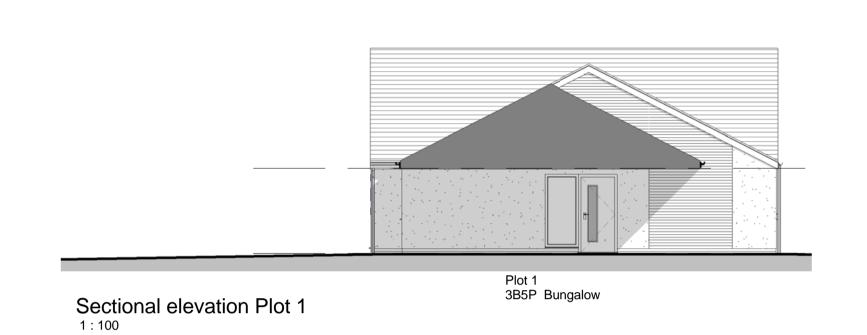

Secure By Design - (NA) Date Issued by Rev Description

(C Acanthus WSM Architects Ltd.

Design and Quality Standards (NA)

Code for Sustainable Homes Level (NA)

Design Criteria

BREEAM Rating (NA) Lifetime Homes - (NA) BREEAM Rating (NA)

The general contractor is responsible for the verification all dimensions on site and the architect is to be informed of any discrepancy.

The status of information contained in a computer copy of this drawing shall be limited to that conveyed by the paper copy.

Site to comply with the following design criteria subject to confirmation of the form of construction and assessment by an external accredited assessor.











Roof Plan

## GA Plans & Elevations

Manor Grove, Royston Yorkshire Housing



**YORKSHIRE HOUSING** 

construction record/as built

As indicated

28/01/13

SH JRW

Date

Drawn\Checked

**Drawing Status**