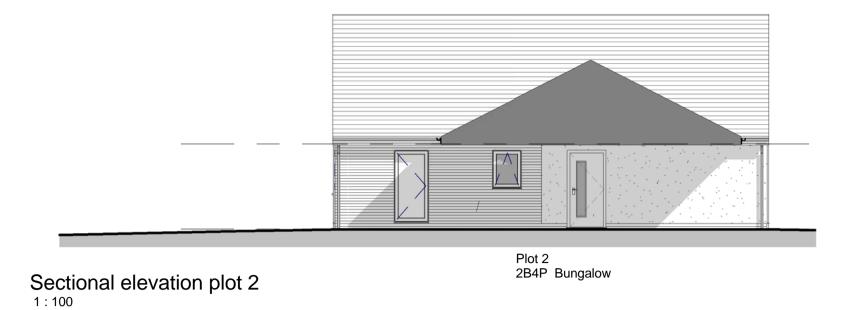

Secure By Design - (NA) Date Issued by Rev Description

(C Acanthus WSM Architects Ltd.

Design and Quality Standards (NA)

Code for Sustainable Homes Level (NA)

Design Criteria

BREEAM Rating (NA) Lifetime Homes - (NA) BREEAM Rating (NA)

The general contractor is responsible for the verification all dimensions on site and the architect is to be informed of any discrepancy.

The status of information contained in a computer copy of this drawing shall be limited to that conveyed by the paper copy.

Site to comply with the following design criteria subject to confirmation of the form of construction and assessment by an external accredited assessor.











Roof Plan

## GA Plans & Elevations

Manor Grove, Royston Yorkshire Housing



**YORKSHIRE HOUSING** 

construction record/as bui