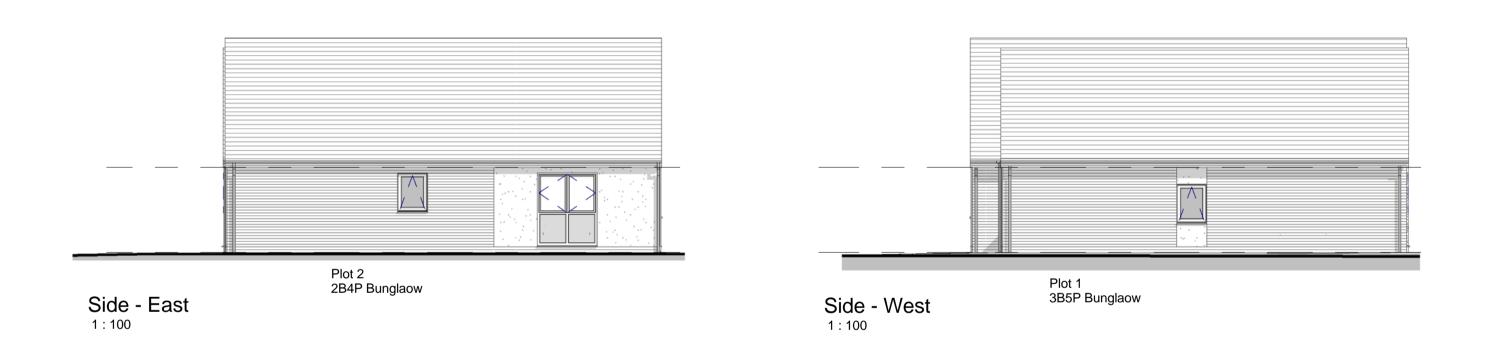

Secure By Design - (NA) Date Issued by Rev Description

(C Acanthus WSM Architects Ltd.

Design and Quality Standards (NA)

Code for Sustainable Homes Level (NA)

Design Criteria

BREEAM Rating (NA) Lifetime Homes - (NA) BREEAM Rating (NA)

The general contractor is responsible for the verification all dimensions on site and the architect is to be informed of any discrepancy.

The status of information contained in a computer copy of this drawing shall be limited to that conveyed by the paper copy.

Site to comply with the following design criteria subject to confirmation of the form of construction and assessment by an external accredited assessor.











Roof Plan

## GA Plans & Elevations

Manor Grove, Royston Yorkshire Housing



**YORKSHIRE HOUSING** 

construction record/as built

As indicated

28/01/13

SH JRW

Date

Drawn\Checked

**Drawing Status**