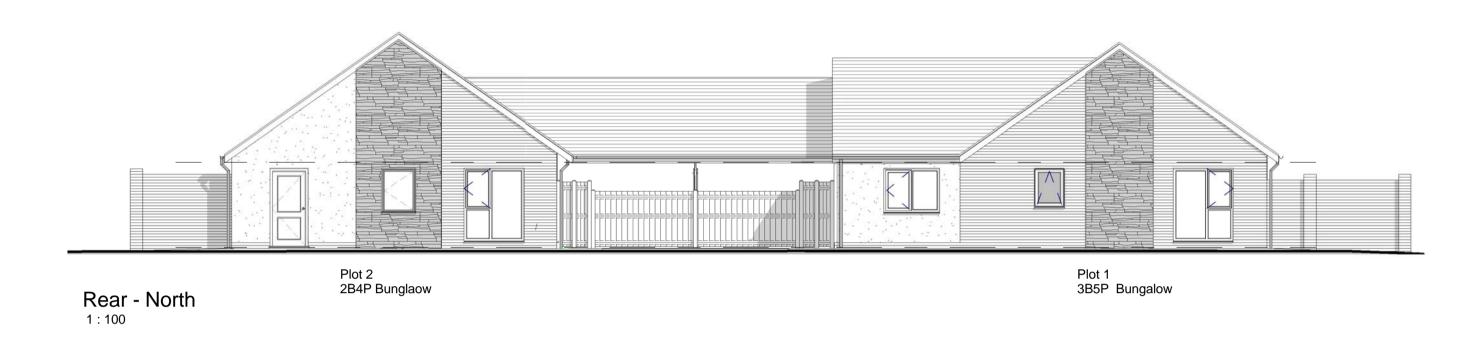

Secure By Design - (NA) Date Issued by Rev Description

(C Acanthus WSM Architects Ltd.

Design and Quality Standards (NA)

Code for Sustainable Homes Level (NA)

Design Criteria

BREEAM Rating (NA) Lifetime Homes - (NA) BREEAM Rating (NA)

The general contractor is responsible for the verification all dimensions on site and the architect is to be informed of any discrepancy.

The status of information contained in a computer copy of this drawing shall be limited to that conveyed by the paper copy.

Site to comply with the following design criteria subject to confirmation of the form of construction and assessment by an external accredited assessor.











Roof Plan

## GA Plans & Elevations

Manor Grove, Royston Yorkshire Housing



**YORKSHIRE HOUSING** 

construction record/as built

As indicated

28/01/13

SH JRW

Date

Drawn\Checked

**Drawing Status**